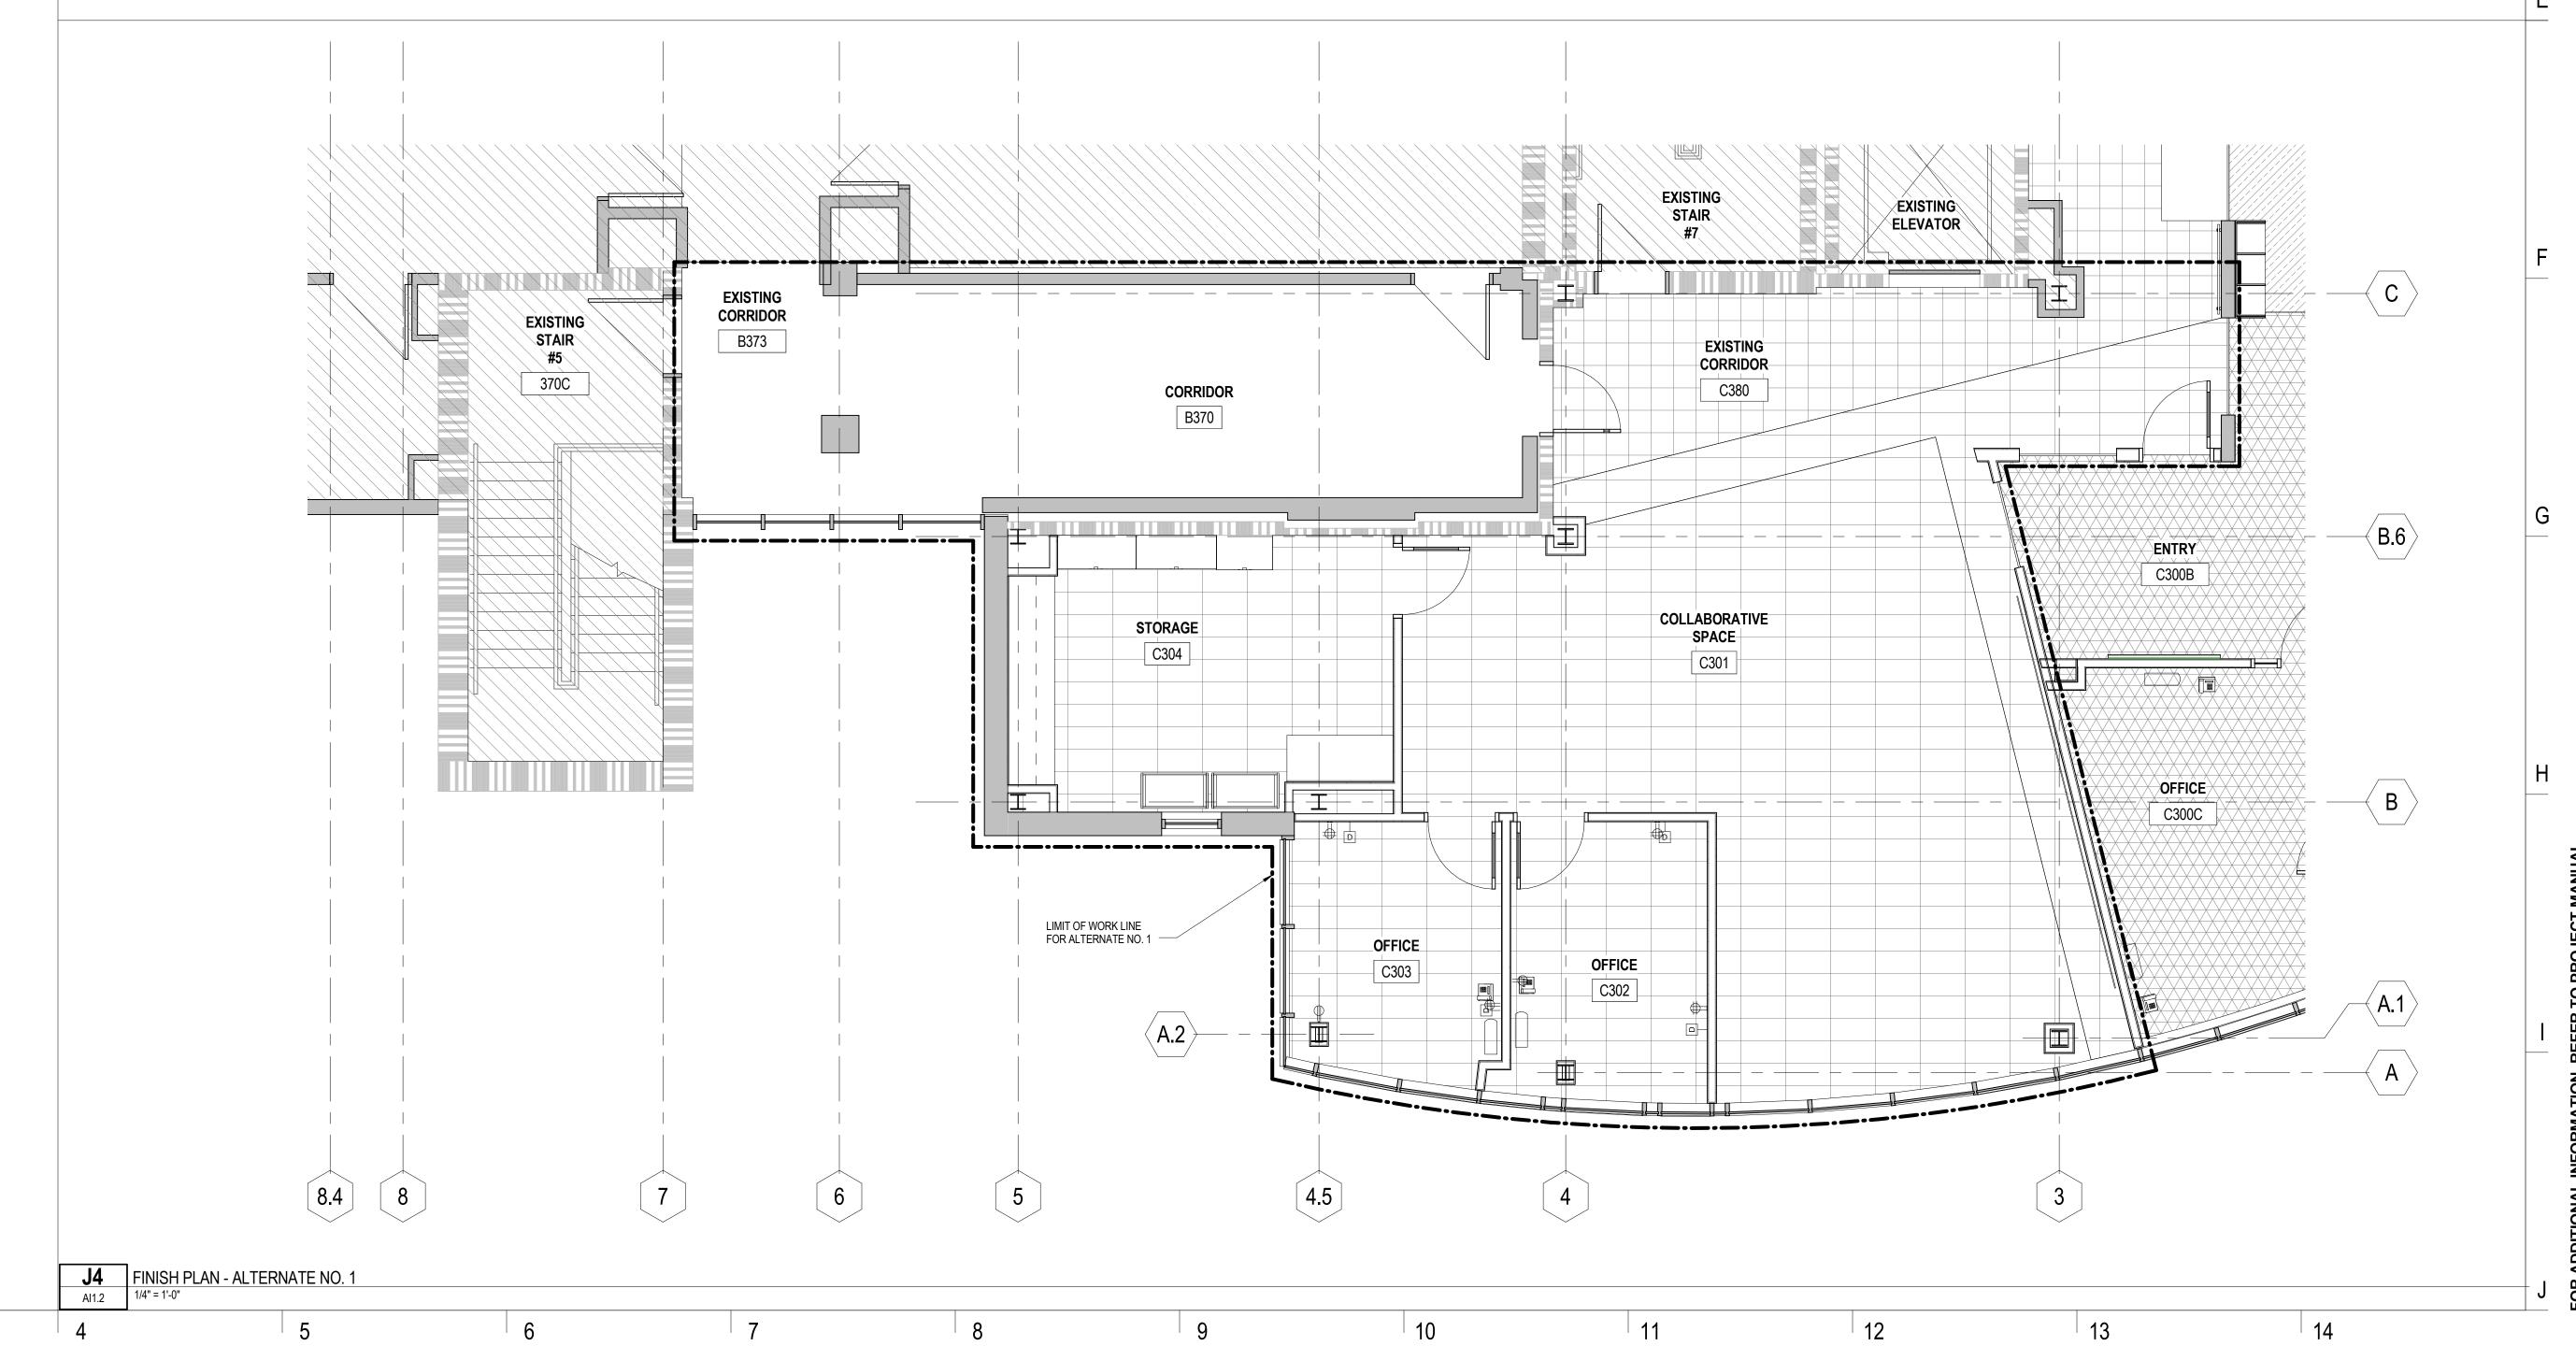

|       |                     |                          |                  | ID FINISH          | H SCHEDULE                 | - ALTERNATE NO. 1        |                            |                 |                 |           |
|-------|---------------------|--------------------------|------------------|--------------------|----------------------------|--------------------------|----------------------------|-----------------|-----------------|-----------|
| ROOM# | ROOM NAME           | FIN FLOORING             | FIN WALL<br>BASE | FIN WALL<br>FINISH | FIN WALL<br>PROTECTI<br>ON | FIN MILLWORK/CASEWORK    | FIN COUNTERTOP<br>MATERIAL | FIN<br>TEXTILES | FIN<br>COMMENTS | REVISIONS |
|       |                     |                          |                  |                    |                            |                          |                            |                 |                 |           |
| B370  | CORRIDOR            | MATCH EXISTING           | RB-1             | P-3                |                            | -                        |                            |                 |                 |           |
| C301  | COLLABORATIVE SPACE | RF-3, RF-4 RF-5,<br>RF-6 | RB-1             | P-3                | -                          | -                        | -                          | _               | -               |           |
| C302  | OFFICE              | RF-5                     | RB-1             | P-3                | -                          | -                        | -                          | -               | -               |           |
| C303  | OFFICE              | RF-5                     | RB-1             | P-3                | -                          | -                        | -                          | -               | -               |           |
| C304  | STORAGE             | RF-5                     | RB-1             | P-1                | _                          | TRANSPARENT FINISH MAPLE | EPOXY RESIN                | -               | -               |           |
| C380  | EXISTING CORRIDOR   | ETR/RF-6                 | RB-1             | P-1                | -                          | -                        | -                          | -               | -               |           |

## SCIENCE BUILDING C300 CHEMISTRY LAB

70 Falmouth Street Portland, Maine

| NO. | DESCRIPTION | DATE |
|-----|-------------|------|
|     |             |      |
|     |             |      |
|     |             |      |
|     |             |      |
|     |             |      |

N

| CONTENT:                                                                            |              |
|-------------------------------------------------------------------------------------|--------------|
| GENERAL NOTES, LEGENI<br>SCHEDULES AND INTERIC<br>ALTERNATE NO. 1                   |              |
|                                                                                     |              |
| DRAWN BY:                                                                           | Author       |
| PROJECT NO:                                                                         | 14-049-00    |
| DATE:                                                                               | 07/21/2015   |
| REVISED:                                                                            |              |
| SCALE:                                                                              | As indicated |
| AI1.2                                                                               | 2            |
| Project Phase                                                                       |              |
| PERMIT SET                                                                          |              |
| COPYRIGHT © 2015 BY LAVALLEE/BRI<br>ASSOCIATION. ALL RIGHT<br>NO REPRODUCTION WITHO | S RESERVED.  |