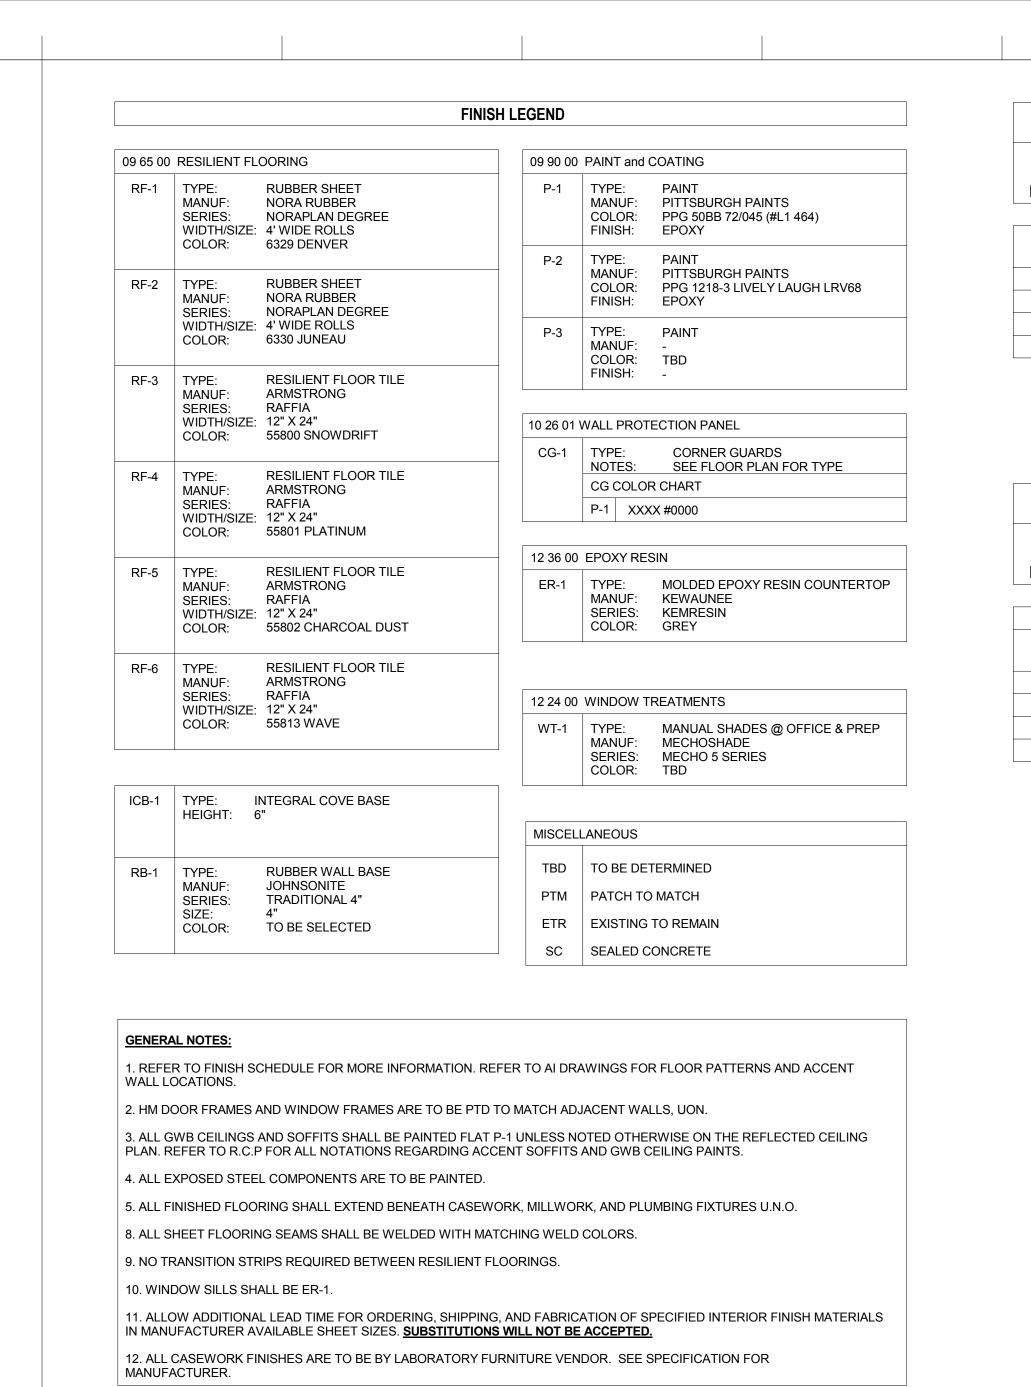

| ID FINISH SCHEDULE - BASE BID |                   |              |                  |                    |                            |                          |                            |                 |                 |           |
|-------------------------------|-------------------|--------------|------------------|--------------------|----------------------------|--------------------------|----------------------------|-----------------|-----------------|-----------|
| ROOM#                         | ROOM NAME         | FIN FLOORING | FIN WALL<br>BASE | FIN WALL<br>FINISH | FIN WALL<br>PROTECTI<br>ON | FIN MILLWORK/CASEWORK    | FIN COUNTERTOP<br>MATERIAL | FIN<br>TEXTILES | FIN<br>COMMENTS | REVISIONS |
|                               |                   |              |                  |                    |                            |                          |                            |                 |                 |           |
| C300                          | CHEMISTRY LAB     | RF-1/RF-2    | ICB-1            | P-1,P-2            | CORNER<br>GUARDS           | TRANSPARENT FINISH MAPLE | EPOXY RESIN                | -               | -               |           |
| C300A                         | PREP ROOM         | RF-2         | ICB-1            | P-1,P-2            | -                          | TRANSPARENT FINISH MAPLE | EPOXY RESIN                | -               | -               |           |
| C300B                         | ENTRY             | RF-2         | ICB-1            | P-1,P-2            | -                          | TRANSPARENT FINISH MAPLE | -                          | -               | -               |           |
| C300C                         | OFFICE            | RF-2         | ICB-1            | P-1                | -                          | TRANSPARENT FINISH MAPLE | -                          | -               | -               |           |
| C380                          | EXISTING CORRIDOR | ETR/RF-6     | RB-1             | P-1                | -                          | -                        | -                          | -               | -               |           |
|                               | -                 | ·            | •                | •                  |                            |                          | -                          |                 |                 |           |

|       |                     |                          |                  | ID FINISH          | H SCHEDULE                 | - ALTERNATE NO. 1        |                            |                 |                 |           |
|-------|---------------------|--------------------------|------------------|--------------------|----------------------------|--------------------------|----------------------------|-----------------|-----------------|-----------|
| ROOM# | ROOM NAME           | FIN FLOORING             | FIN WALL<br>BASE | FIN WALL<br>FINISH | FIN WALL<br>PROTECTI<br>ON | FIN MILLWORK/CASEWORK    | FIN COUNTERTOP<br>MATERIAL | FIN<br>TEXTILES | FIN<br>COMMENTS | REVISIONS |
|       |                     |                          |                  |                    |                            |                          |                            |                 |                 |           |
| B370  | CORRIDOR            | MATCH EXISTING           | RB-1             | P-3                |                            | -                        |                            |                 |                 |           |
| C301  | COLLABORATIVE SPACE | RF-3, RF-4 RF-5,<br>RF-6 | RB-1             | P-3                | -                          | -                        | -                          | _               | -               |           |
| C302  | OFFICE              | RF-5                     | RB-1             | P-3                | -                          | -                        | -                          | -               | -               |           |
| C303  | OFFICE              | RF-5                     | RB-1             | P-3                | -                          | -                        | -                          | -               | -               |           |
| C304  | STORAGE             | RF-5                     | RB-1             | P-1                | _                          | TRANSPARENT FINISH MAPLE | EPOXY RESIN                | -               | -               |           |
| C380  | EXISTING CORRIDOR   | ETR/RF-6                 | RB-1             | P-1                | -                          | -                        | -                          | -               | -               |           |