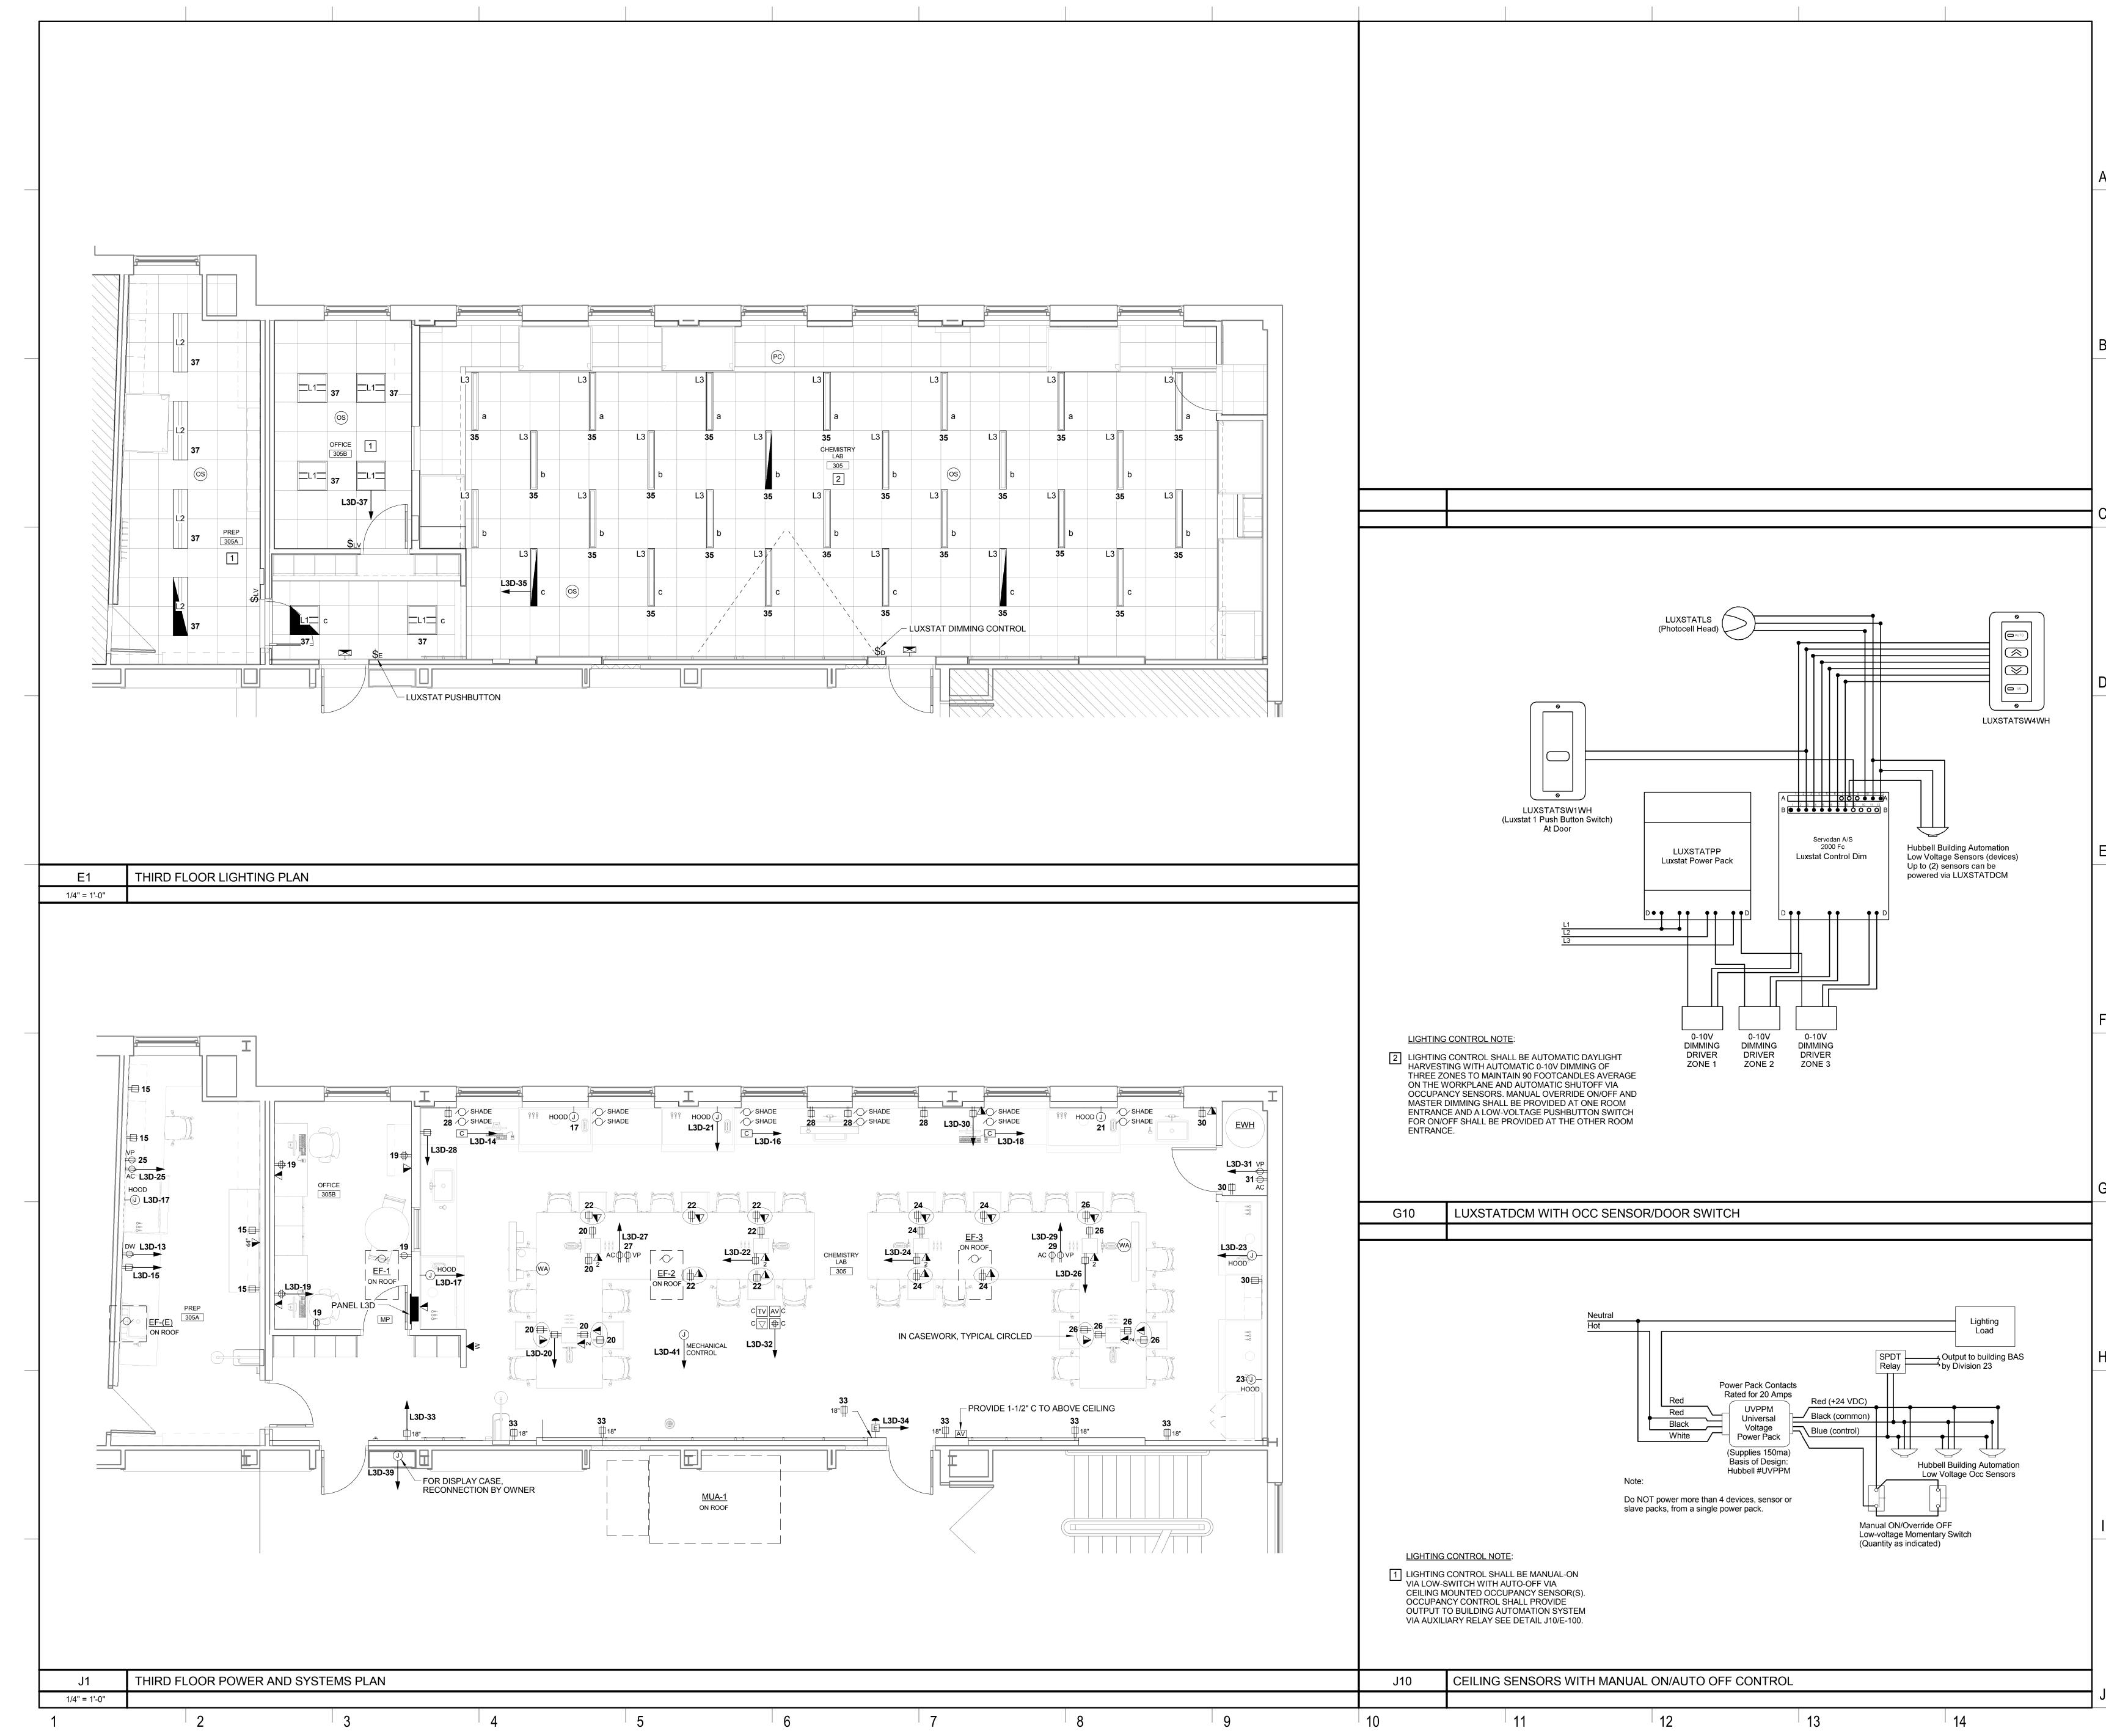

 $\bigcirc$ 

| CONTENT:                                                                                                                         |       |  |  |
|----------------------------------------------------------------------------------------------------------------------------------|-------|--|--|
| THIRD FLOOR LIGHTING AND<br>POWER AND SYSTEMS PART PLANS                                                                         |       |  |  |
|                                                                                                                                  |       |  |  |
| DRAWN BY:                                                                                                                        | DLL   |  |  |
| PROJECT NO: 201                                                                                                                  | 4-049 |  |  |
| DATE: 01/09                                                                                                                      | /2015 |  |  |
| REVISED:                                                                                                                         |       |  |  |
| SCALE: AS NO                                                                                                                     | DTED  |  |  |
| E1.0                                                                                                                             |       |  |  |
| Project Phase                                                                                                                    |       |  |  |
| BID DOCUMENTS                                                                                                                    |       |  |  |
| COPYRIGHT © 2014 BY LAVALLEE/BRENSINGER PROFESSIONAL<br>ASSOCIATION. ALL RIGHTS RESERVED.<br>NO REPRODUCTION WITHOUT PERMISSION. |       |  |  |