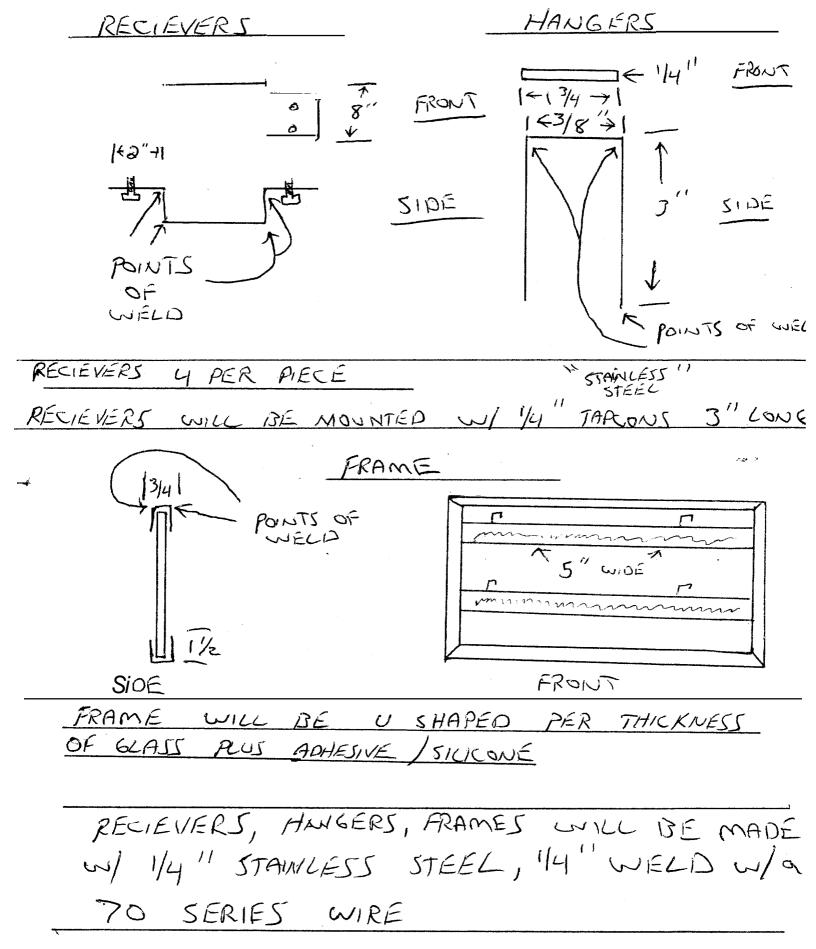

| Location/Address of Construction: 98 Falmouth Street. Portland, MAINE                                                                                                                                                                                                                                                                                                                                                                                                                                                                                                                                                                                                                                                      |  |  |  |  |  |
|----------------------------------------------------------------------------------------------------------------------------------------------------------------------------------------------------------------------------------------------------------------------------------------------------------------------------------------------------------------------------------------------------------------------------------------------------------------------------------------------------------------------------------------------------------------------------------------------------------------------------------------------------------------------------------------------------------------------------|--|--|--|--|--|
| Tax Assessor's Chart, Block & Lot Chart#114A Block# A Lot#col Bangie. MF 04401 Telephone: 207 332 6046 207 780 4751                                                                                                                                                                                                                                                                                                                                                                                                                                                                                                                                                                                                        |  |  |  |  |  |
| Applicant name, address & telephone:  Shoshannah White  39 Brackett St.  Per s.f. plus \$30.00/\$65.00  For H.D. signage = Total  Fee: \$272  Awning Fee = cost of work  Total Fee: \$273                                                                                                                                                                                                                                                                                                                                                                                                                                                                                                                                  |  |  |  |  |  |
| Who should we contact when the permit is ready: Shoshannah White phone: 201.332.6648                                                                                                                                                                                                                                                                                                                                                                                                                                                                                                                                                                                                                                       |  |  |  |  |  |
| Tenant/allocated building space frontage (feet): Length: Height Lot Frontage (feet) Single Tenant or Multi Tenant Lot                                                                                                                                                                                                                                                                                                                                                                                                                                                                                                                                                                                                      |  |  |  |  |  |
| Current specific use:  If vacant, what was prior use:  Proposed Use:                                                                                                                                                                                                                                                                                                                                                                                                                                                                                                                                                                                                                                                       |  |  |  |  |  |
| Information on proposed sign(e): A KT WC & K  Freestanding (e.g., pole) sign? At Yes No Dimensions proposed Height from grade:  Bldg. wall sign? (attached to bldg) Yes No Dimensions proposed 11 SF D7 At piets + whi                                                                                                                                                                                                                                                                                                                                                                                                                                                                                                     |  |  |  |  |  |
| Proposed awning? Yes No Is awning backlit? Yes No Depth:  Height of awning:  Is there any communication, message, trademark or symbol on it? Yes No If yes, total s.f. of panels w/communications, message, trademark or symbol:  Is the symbol on it? Yes No If yes, total s.f. of panels w/communications, message, trademark or symbol:  Is the symbol on it? Yes No If yes, total s.f. of panels w/communications, message, trademark or symbol:  Is the symbol on it? Yes No If yes, total s.f. of panels w/communications, message, trademark or symbol:  If yes, total s.f. of panels w/communications, message, trademark or symbol:  If yes, total s.f. of panels w/communications, message, trademark or symbol: |  |  |  |  |  |
| Information on existing and previously permitted sign(s):  Freestanding (e.g., pole) sign? Yes No Dimensions proposed  Bldg. wall sign? (attached to bldg) Yes No Dimensions proposed  Awning? Yes No Sq. ft. area of awning w/communication:                                                                                                                                                                                                                                                                                                                                                                                                                                                                              |  |  |  |  |  |
| A site sketch and building sketch showing exactly where existing and new signage is located must be provided.  Sketches and/or pictures of proposed signage and existing building are also required.                                                                                                                                                                                                                                                                                                                                                                                                                                                                                                                       |  |  |  |  |  |
| Please submit all of the information outlined in the Sign/Awning Application Checklist.  Failure to do so may result in the automatic denial of your permit.                                                                                                                                                                                                                                                                                                                                                                                                                                                                                                                                                               |  |  |  |  |  |
| In order to be sure the City fully understands the full scope of the project, the Planning and Development Department may request additional information prior to the issuance of a permit. For further information visit us on-line at <a href="https://www.portlandmaine.gov">www.portlandmaine.gov</a> , stop by the Building Inspections office, room 315 City Hall or call 874–8703.                                                                                                                                                                                                                                                                                                                                  |  |  |  |  |  |
|                                                                                                                                                                                                                                                                                                                                                                                                                                                                                                                                                                                                                                                                                                                            |  |  |  |  |  |
| Signature of applicant: Date: 2266                                                                                                                                                                                                                                                                                                                                                                                                                                                                                                                                                                                                                                                                                         |  |  |  |  |  |