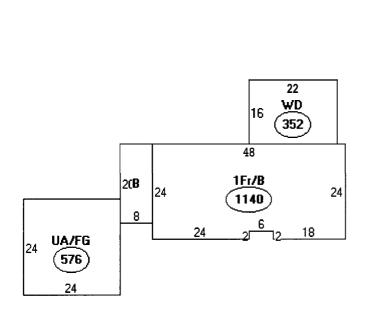

### Picture and Sketch

<u>Picture</u>

Sketch

Click here to view Tax Roll Information.

Any information concerning tax payments should be directed to the Treasury office at 874-8490 or e-m-ailed.

New Search!

### Descriptor/Area

- A: 1Fr/B 11**40 sqft**
- B: 1Fr 160 **sqft**
- C:UA/FG 576 sqft
- D:WD **352 sqft**