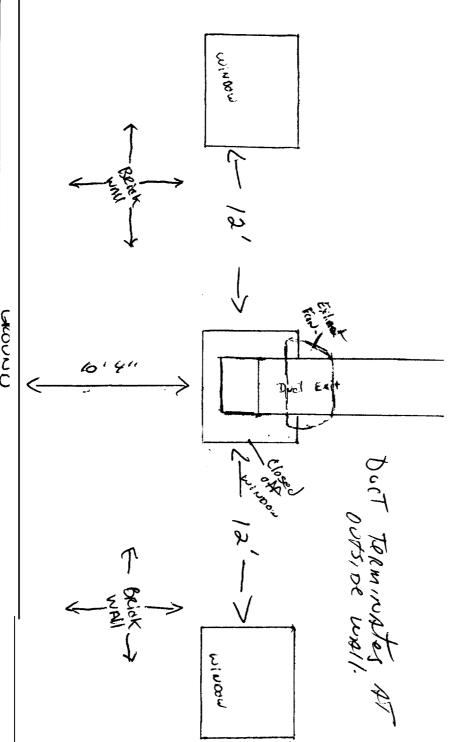

#### **National Air And Refrigeration**

Serving Maine and New Hampshire Mike Iosua 324-3207

AFGAN ROST.

21 FOROST AUE

BRITIAND Me:

8' STAINLESS STEEL Ifood
16 6A. STAINLESS
4-1/2" THEADED Rod HAMSERS CIEINS to Hood
4-6" hags noto Back of Ifood to Brick wall
All Seams to Be welded, 16 Gauge Black From
to Exhaus, From which is STAINLESS STEEL,
wall mounted Direct Drive 1800 c for
Dayton From Designed for Kitchen Hood Exhaus