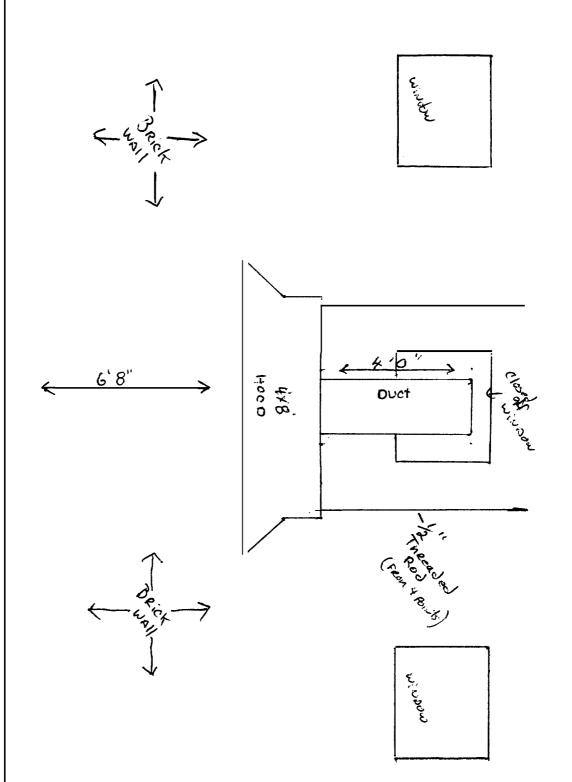

#### **National Air And Refrigeration**

Serving Maine and New Hampshire Mike Iosua 324-3207

AFGAN ROST.

21 FOROST AUE

BRITIAND Me:

8' STAINLESS STEEL Ifood
16 6A. STAINLESS
4-1/2" THEADED Rod HAMSERS CIEINS to Hood
4-6" hags noto Back of Ifood to Brick wall
All Seams to Be welded, 16 Gauge Black From
to Exhaus, From which is STAINLESS STEEL,
wall mounted Direct Drive 1800 c for
Dayton From Designed for Kitchen Hood Exhaus