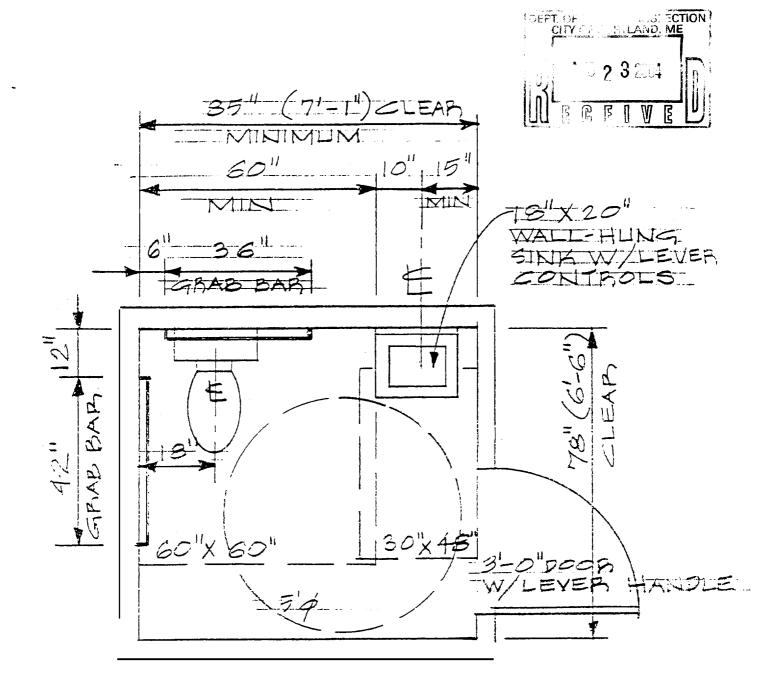

# FOR SINGLE LISER TOILET BOOM

PER ADA (4-22-4) DOORS SHALL NOT SWING OVER THE CLEAR FLOOR SPACE REQ'D FOR ANY PLUMBING FIXTURE