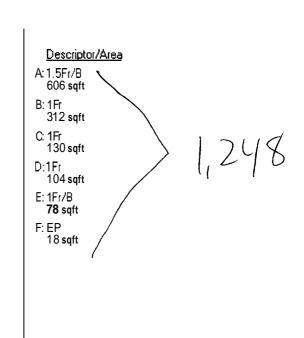

correction previous expansion 9/8/04 Previous 1424
429/0

1,248 SF 7 80% 7 998.4 originally 416 SF Expansion
130 New expansion
546 SF

546
798.4

55%