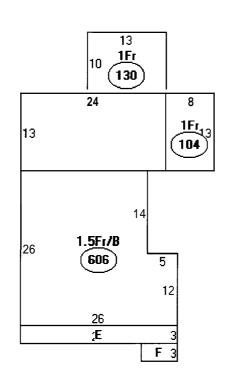

correction previous expansion 9/8/04 Previous 1424
429/0

1,248 SF 7 80% 7 998.4 originally 416 SF Expansion
130 New expansion
546 SF

546
798.4

55%