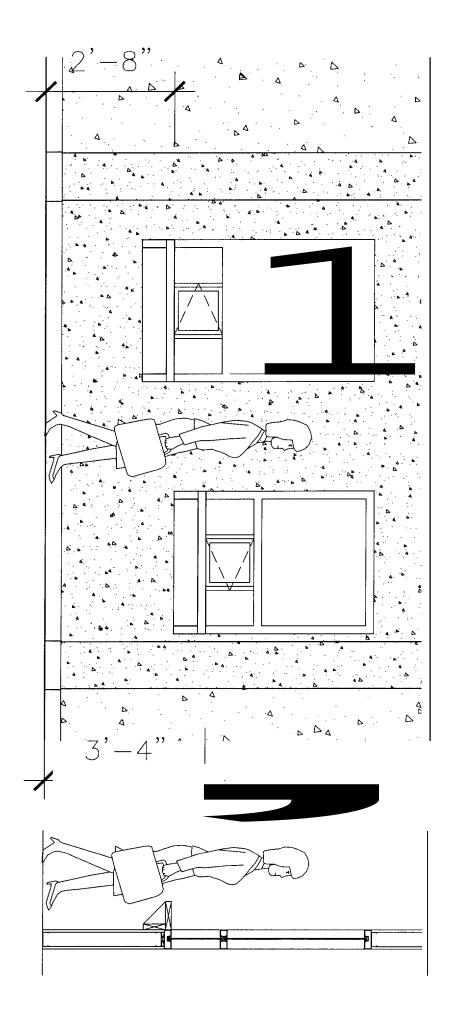

App

| Total Square Footage of Proposed Structure                                     |                  | Square Footage of Lot                                              |      |                                                 |  |  |  |
|--------------------------------------------------------------------------------|------------------|--------------------------------------------------------------------|------|-------------------------------------------------|--|--|--|
| Tax Assessor's Chart, Block & Lot<br>Chartft <u>6</u> 3 <sup>Block#</sup> Lot# | 1                | MEDICAL <u>CENTER</u>                                              |      | Telephone:<br>871-6149                          |  |  |  |
| Lessee/Buyer's Name (If Applicable)                                            | HEBERT<br>9 GOUL | ame, address & telephone:<br>CONSTRUCTION<br>ROAD<br>TON, ME 04240 | W    | ost Of<br>ork: \$ <u>5,000,00</u><br>e: \$66,00 |  |  |  |
| Current Specific use. $Office$                                                 |                  |                                                                    |      |                                                 |  |  |  |
| Proposed Specific use: $0 ffice$                                               |                  |                                                                    |      |                                                 |  |  |  |
| Project description: CONSTRUCT ONE WAIL & INSTAIL RECEPTION<br>WINDOWS         |                  |                                                                    |      |                                                 |  |  |  |
| _                                                                              |                  |                                                                    |      |                                                 |  |  |  |
| Contractor's name, address & telephone:                                        |                  |                                                                    |      |                                                 |  |  |  |
| Who should we contact when the permit is read<br>Mailing address: 9 Gould ROAd | dy: DANI         | el R Hebert                                                        |      |                                                 |  |  |  |
| Lewiston, ME                                                                   | 04240            | Phon                                                               | e: 7 | 183-2091                                        |  |  |  |