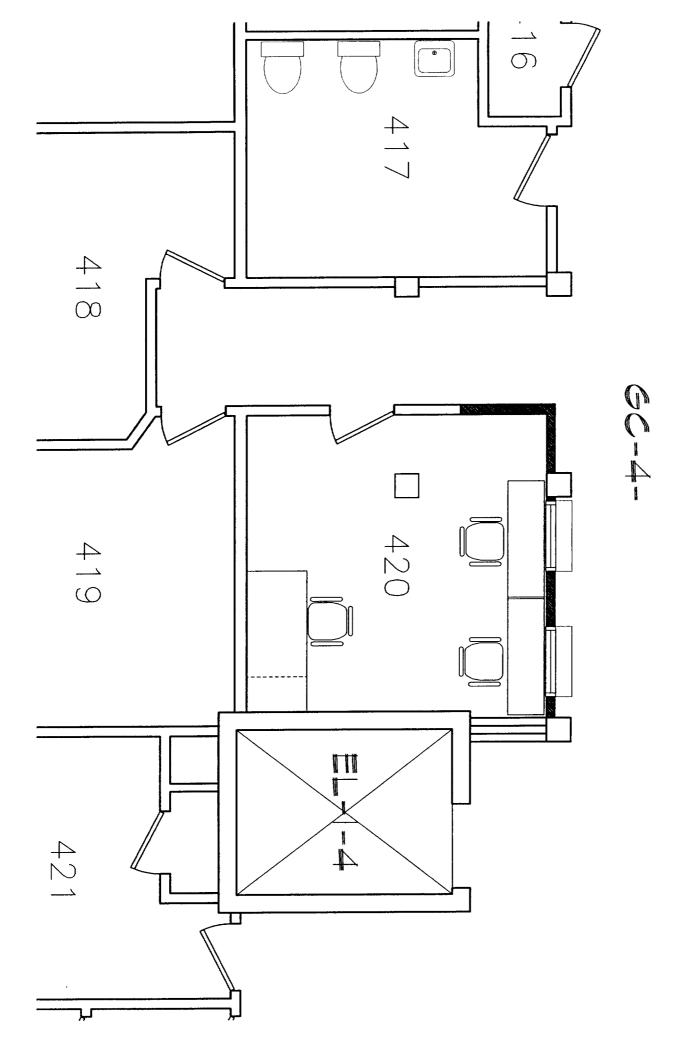

App

| Total Square Footage of Proposed Structure                                     |                  | Square Footage of Lot                                              |      |                                                 |  |  |  |
|--------------------------------------------------------------------------------|------------------|--------------------------------------------------------------------|------|-------------------------------------------------|--|--|--|
| Tax Assessor's Chart, Block & Lot<br>Chartft <u>6</u> 3 <sup>Block#</sup> Lot# | 1                | MEDICAL <u>CENTER</u>                                              |      | Telephone:<br>871-6149                          |  |  |  |
| Lessee/Buyer's Name (If Applicable)                                            | HEBERT<br>9 GOUL | ame, address & telephone:<br>CONSTRUCTION<br>ROAD<br>TON, ME 04240 | W    | ost Of<br>ork: \$ <u>5,000,00</u><br>e: \$66,00 |  |  |  |
| Current Specific use. $Office$                                                 |                  |                                                                    |      |                                                 |  |  |  |
| Proposed Specific use: $0 ffice$                                               |                  |                                                                    |      |                                                 |  |  |  |
| Project description: CONSTRUCT ONE WAIL & INSTAIL RECEPTION<br>WINDOWS         |                  |                                                                    |      |                                                 |  |  |  |
| _                                                                              |                  |                                                                    |      |                                                 |  |  |  |
| Contractor's name, address & telephone:                                        |                  |                                                                    |      |                                                 |  |  |  |
| Who should we contact when the permit is read<br>Mailing address: 9 Gould ROAd | dy: DANI         | el R Hebert                                                        |      |                                                 |  |  |  |
| Lewiston, ME                                                                   | 04240            | Phon                                                               | e: 7 | 183-2091                                        |  |  |  |