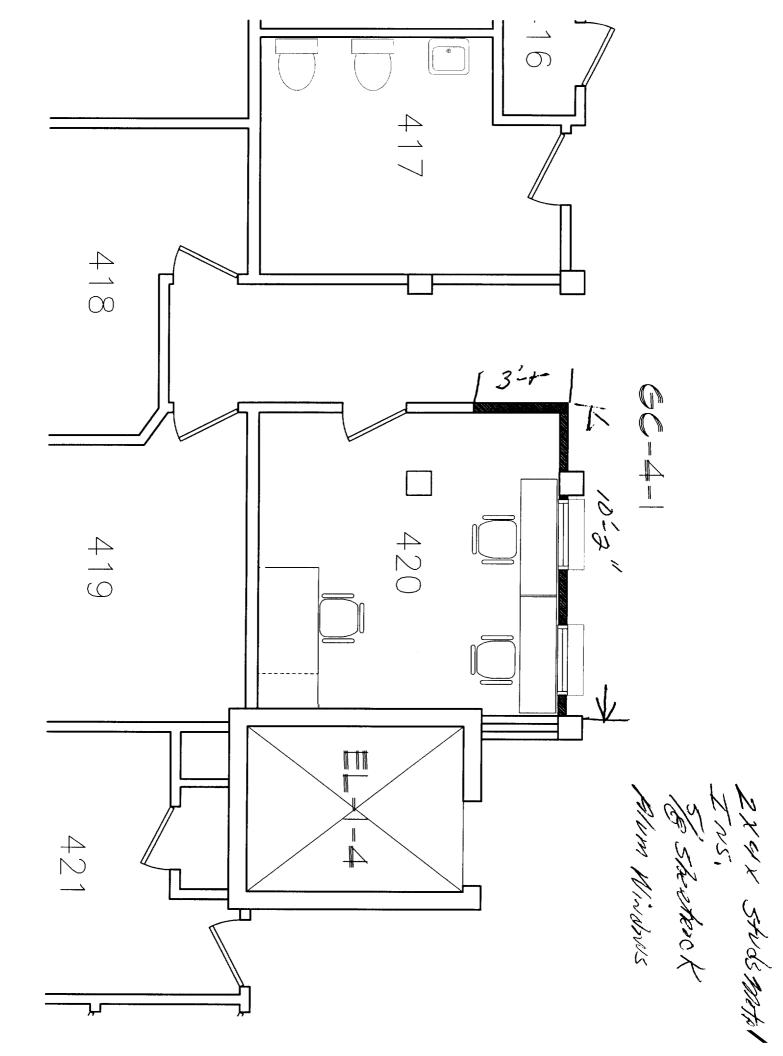

App

| Total Square Footage of Proposed Structure                                     |                  | Square Footage of Lot                                              |      |                                                 |  |  |  |
|--------------------------------------------------------------------------------|------------------|--------------------------------------------------------------------|------|-------------------------------------------------|--|--|--|
| Tax Assessor's Chart, Block & Lot<br>Chartft <u>6</u> 3 <sup>Block#</sup> Lot# | 1                | MEDICAL <u>CENTER</u>                                              |      | Telephone:<br>871-6149                          |  |  |  |
| Lessee/Buyer's Name (If Applicable)                                            | HEBERT<br>9 GOUL | ame, address & telephone:<br>CONSTRUCTION<br>ROAD<br>TON, ME 04240 | W    | ost Of<br>ork: \$ <u>5,000,00</u><br>e: \$66,00 |  |  |  |
| Current Specific use. $Office$                                                 |                  |                                                                    |      |                                                 |  |  |  |
| Proposed Specific use: $0 ffice$                                               |                  |                                                                    |      |                                                 |  |  |  |
| Project description: CONSTRUCT ONE WAIL & INSTAIL RECEPTION<br>WINDOWS         |                  |                                                                    |      |                                                 |  |  |  |
| _                                                                              |                  |                                                                    |      |                                                 |  |  |  |
| Contractor's name, address & telephone:                                        |                  |                                                                    |      |                                                 |  |  |  |
| Who should we contact when the permit is read<br>Mailing address: 9 Gould ROAd | dy: DANI         | el R Hebert                                                        |      |                                                 |  |  |  |
| Lewiston, ME                                                                   | 04240            | Phon                                                               | e: 7 | 183-2091                                        |  |  |  |