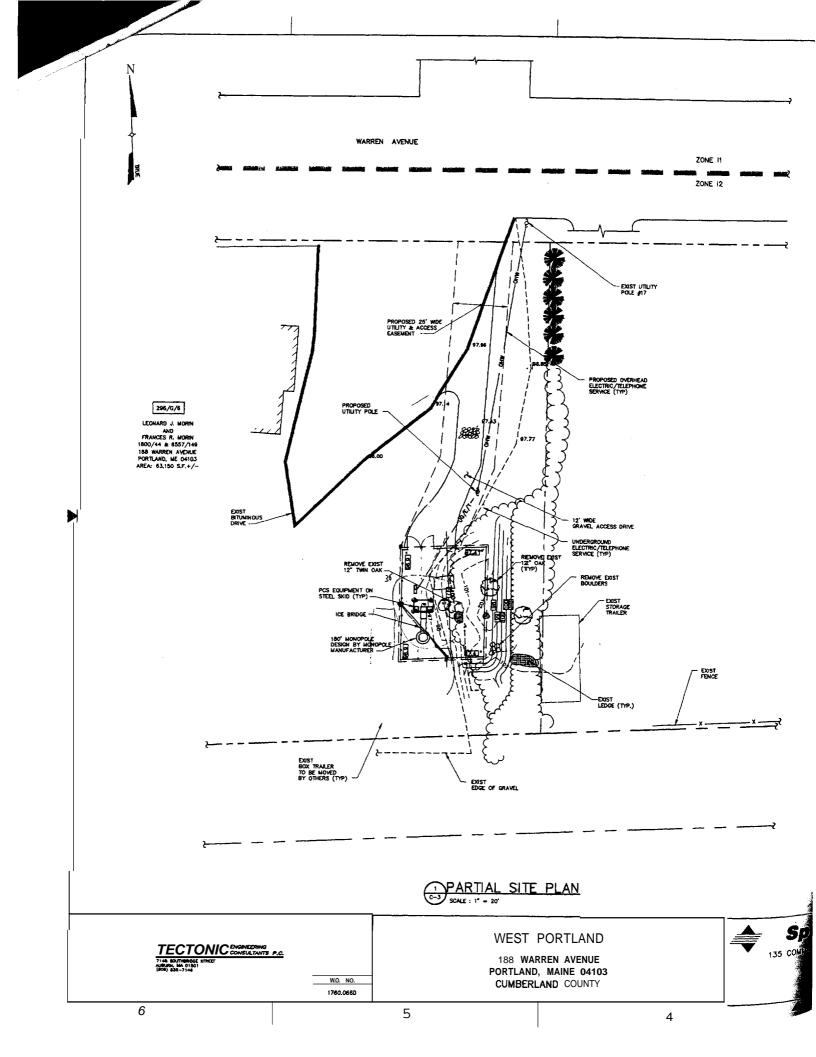

| Total Square Footage of Proposed Structure                                                                                                                                                                                                                                                                                                                                                                                               | Square Footage of Lot                                                                            |                            |  |  |  |
|------------------------------------------------------------------------------------------------------------------------------------------------------------------------------------------------------------------------------------------------------------------------------------------------------------------------------------------------------------------------------------------------------------------------------------------|--------------------------------------------------------------------------------------------------|----------------------------|--|--|--|
| 144 sq. ft. (18'x8' steel $\mathbf{r}$                                                                                                                                                                                                                                                                                                                                                                                                   | platform: 63,150 sq. ft.                                                                         |                            |  |  |  |
| Tax Assessor's Chart, Block & Lot Chart# Block# Lot# 295 G 6                                                                                                                                                                                                                                                                                                                                                                             | Owner: Sprint Sites USA One International Blvd. Mahwah, NJ 07645                                 | Telephone: (732)682 – 6924 |  |  |  |
| Lessee/Buyer's Name ( Applicable) AT&T Wireless, PCS, LLC 400 Blue Hill Drive Westwood, MA 02090                                                                                                                                                                                                                                                                                                                                         | AT&T Wireless, PCS, LLC  400 Blue Hill Drive  Tower Resource Management 30 Lyman Street, Suite12 |                            |  |  |  |
| Proposed Specific use: Modification of existing wireless facility.  Project description: Applicant proposes the addition of six (6) panel antenna to the existing telecommunications facility, not to increase the overall heigh of the facility. The Applicant also proposes to install two (2) outdoor equipment cabinets at the base of the tower, within the existing compound. Elease see the attached plans for additional detail. |                                                                                                  |                            |  |  |  |
| Who should we contact when the permit is read Mailing address: Tower Resource Mar 30 Lyman Street, S                                                                                                                                                                                                                                                                                                                                     | Lyman Street, Suite 12, Wes<br>James M. Burgess<br>agement<br>Suite 12                           | stborough, MA 0158'        |  |  |  |
| Westborough, MA 01                                                                                                                                                                                                                                                                                                                                                                                                                       | 581 Phone:                                                                                       | (C17) - C10=2000           |  |  |  |

As described in the enclosed package, AT&T Wireless proposes to install six panel antennas to the existing monopole. The antenna will be mounted at a height of 160' and will not increase the overall height of the tower. AT&T Wireless will also install two equipment cabinets at the base of the tower. The equipment cabinets will be mounted to a steel platform. All equipment will be installed within the existing compound and will cot increase the area of the compound

#### **EXHIBIT A\*** SITE DESCRIPTION

Site I.D. NH/M 66D

Warren Avenue ZONE ZONE 58137121 272.30 5/8" Reber Found Copped "RLS 1262" 10" | " PF 15.1 TIE LINE 518'36'11 W - 147.01 296/G/6 PROPOSED LEONARD J. MORN EASEMENT and FRANCES R. MORN 296/G/8 1800/44 & 6557/149 158 WARREN AVENUE PORTLAND, ME 04103 Area: 63,150 S.F.+/-5/H/B PROPOSED LEASE AREA SEE DETAL THIS SHEET Edge of Gra (Typ.) 272,53 N63'53'20'W 290/G/3 Front 20' seg - 20+ Show Side - 10' reg - 10'+ Show Rear = 20' teg - 20'+ Show