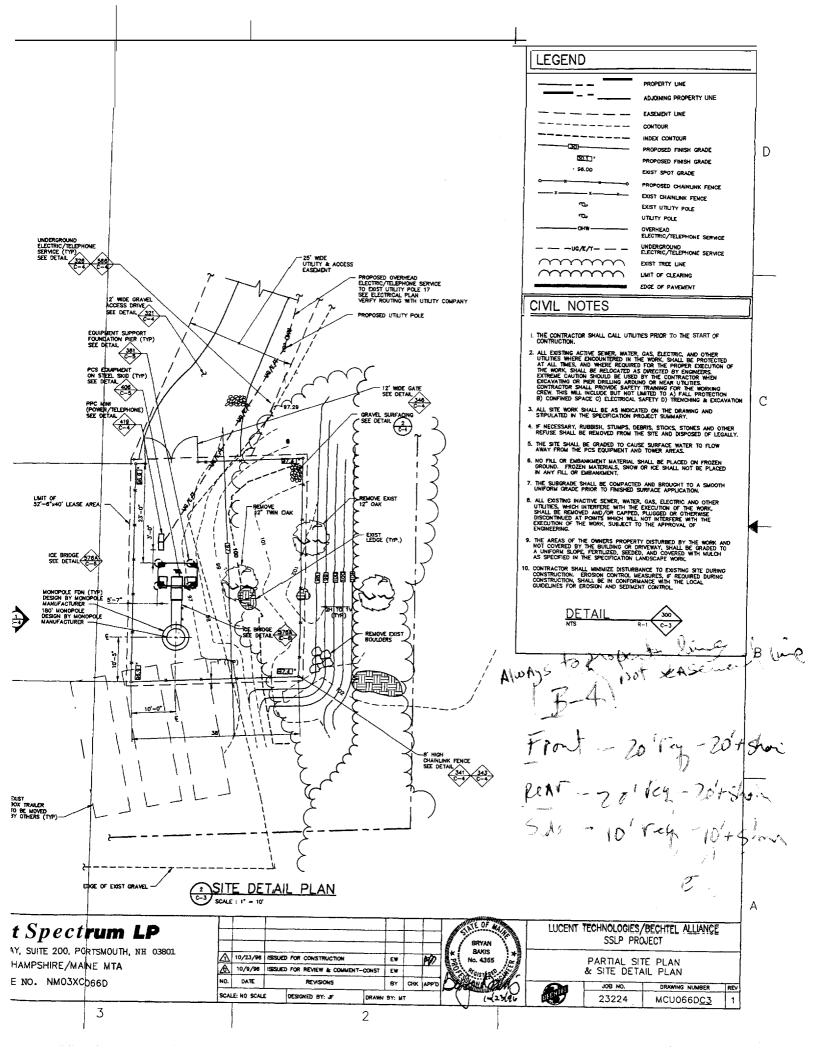

| Total Square Footage of Proposed Structure                                                                                                                                                                                                                                                                                                                                                                                               | Square Footage of Lot                                                                            |                            |  |  |  |
|------------------------------------------------------------------------------------------------------------------------------------------------------------------------------------------------------------------------------------------------------------------------------------------------------------------------------------------------------------------------------------------------------------------------------------------|--------------------------------------------------------------------------------------------------|----------------------------|--|--|--|
| 144 sq. ft. (18'x8' steel $\mathbf{r}$                                                                                                                                                                                                                                                                                                                                                                                                   | platform: 63,150 sq. ft.                                                                         |                            |  |  |  |
| Tax Assessor's Chart, Block & Lot Chart# Block# Lot# 295 G 6                                                                                                                                                                                                                                                                                                                                                                             | Owner: Sprint Sites USA One International Blvd. Mahwah, NJ 07645                                 | Telephone: (732)682 – 6924 |  |  |  |
| Lessee/Buyer's Name ( Applicable) AT&T Wireless, PCS, LLC 400 Blue Hill Drive Westwood, MA 02090                                                                                                                                                                                                                                                                                                                                         | AT&T Wireless, PCS, LLC  400 Blue Hill Drive  Tower Resource Management 30 Lyman Street, Suite12 |                            |  |  |  |
| Proposed Specific use: Modification of existing wireless facility.  Project description: Applicant proposes the addition of six (6) panel antenna to the existing telecommunications facility, not to increase the overall heigh of the facility. The Applicant also proposes to install two (2) outdoor equipment cabinets at the base of the tower, within the existing compound. Elease see the attached plans for additional detail. |                                                                                                  |                            |  |  |  |
| Who should we contact when the permit is read Mailing address: Tower Resource Mar 30 Lyman Street, S                                                                                                                                                                                                                                                                                                                                     | Lyman Street, Suite 12, Wes<br>James M. Burgess<br>agement<br>Suite 12                           | stborough, MA 0158'        |  |  |  |
| Westborough, MA 01                                                                                                                                                                                                                                                                                                                                                                                                                       | 581 Phone:                                                                                       | (C17) - C10=2000           |  |  |  |

As described in the enclosed package, AT&T Wireless proposes to install six panel antennas to the existing monopole. The antenna will be mounted at a height of 160' and will not increase the overall height of the tower. AT&T Wireless will also install two equipment cabinets at the base of the tower. The equipment cabinets will be mounted to a steel platform. All equipment will be installed within the existing compound and will cot increase the area of the compound

The following materials are included in this package:

- Building permit application
- Site Plan Exemption granted 7/28/04
- 2 sets of 11"x17" drawings to depict the AT&T installation
- A structural report conducted 6/2/04 indicating the tower's ability to support the additional equipment
- 1 set of i1"x17" as-built tower drawings
- 1 copy of the lease agreement between AT&T Wireless and Sprint Sites USA
- A check in the amount of \$336.00