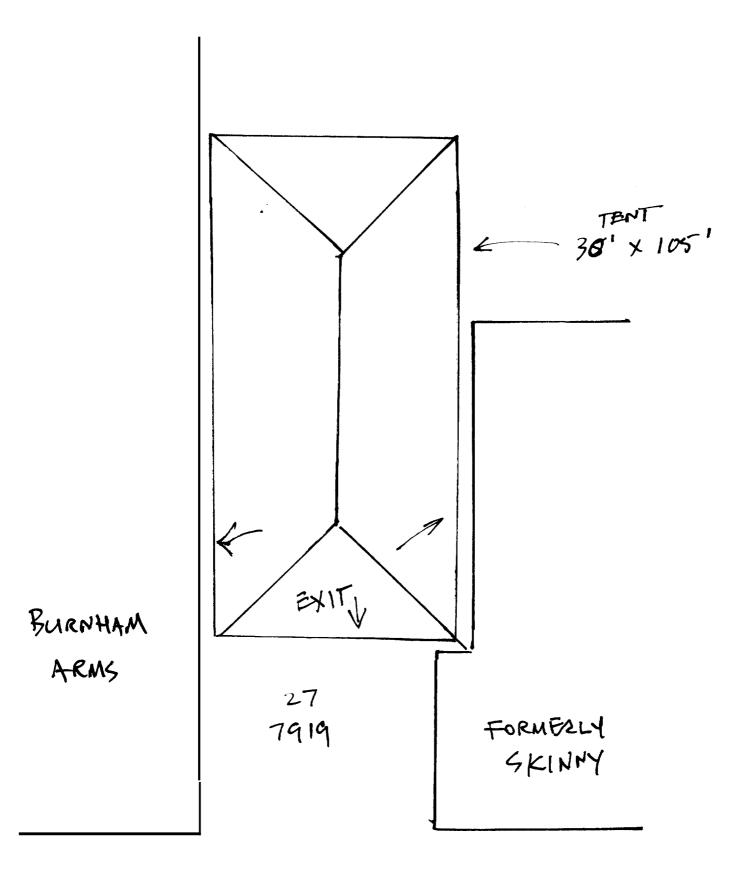

| City of Portland, Maine         | - Building or Use    | Permit Application   | on Permit No:       | Issue Date:        | CBL:                                                                             |  |
|---------------------------------|----------------------|----------------------|---------------------|--------------------|----------------------------------------------------------------------------------|--|
| 389 Congress Street, 04101      |                      | 04.14                | )64                 | 046 D028001        |                                                                                  |  |
| Location of Construction:       | Owner Name:          |                      | Owner Address       | :                  | Phone:                                                                           |  |
| 625 Congress St                 | Burnham Har          | old Page             | Po Box <b>68</b> 16 |                    | 885-0942                                                                         |  |
| Business Name:                  | Contractor Nam       | e:                   | Contractor Add      | ress:              | Phone                                                                            |  |
|                                 | self                 |                      | Portland            |                    |                                                                                  |  |
| Lessee/Buyer's Name             | Phone:               |                      | Permit Type:        |                    | Zone: 7                                                                          |  |
|                                 |                      |                      | Tents               |                    | 8-2                                                                              |  |
| Past Use:                       | Proposed Use:        |                      | Permit Fee:         | Cost of Work:      | CEO District:                                                                    |  |
| vacant lot beside Burnham Ar    | rms set up tent in v | vacant lot beside    | \$30.               | 00 \$0             | 0.00 2                                                                           |  |
| Apts Burnham Arm                |                      | as Apts              | FIRE DEPT:          | Approved<br>Denied | DOD 2<br>NSPECTION:<br>Use Group: U Type: Tem<br>Tent<br>BOLA 1999<br>Signature: |  |
| Proposed Project Description:   |                      |                      |                     |                    | Detricity                                                                        |  |
| set up tent vacant lot beside B | urnham Arms Apts 8/6 | /04 remove 8/9/04    | Signature:          | -UMM's             | Signature:                                                                       |  |
|                                 |                      |                      | 'EDESTRIAN A        | ACTIVITIES DISŤR   | ICT (P.A.D.) (/                                                                  |  |
|                                 |                      |                      | Action: A           | pproved 🗌 Appro    | oved w/Conditions Deried                                                         |  |
|                                 |                      |                      | Signature:          |                    | Date:                                                                            |  |
| 'ermit Taken By:                | Date Applied For:    |                      | Zoning Approval     |                    |                                                                                  |  |
| jodinea                         | 07/29/2004           |                      |                     | 8 11               |                                                                                  |  |
|                                 | -                    | Special Zone or Revi | ews                 | Zoning Appeal      | Historic Preservation                                                            |  |
|                                 |                      | Shoreland            | 🗌 Va                | riance             | Not in District or Landmark                                                      |  |
|                                 |                      | Wetland              | 🗌 Mi                | scellaneous        | Does Not Require Review                                                          |  |
|                                 |                      | Flood Zone           | Co                  | nditional Use      | Requires Review                                                                  |  |
|                                 |                      | Subdivision          | Inte                | erpretation        | Approved                                                                         |  |
|                                 |                      | Site Plan            | Ap                  | proved             | Approved w/Conditions                                                            |  |
|                                 |                      | Maj 🗌 Minor 🗌 MM     |                     | nied               | Denied                                                                           |  |
|                                 |                      | )ate. OK TA          | 774 Jate:           |                    | Date:                                                                            |  |

.

| City of        | Portland, Maine          | - Buil               | ding or Use Permit                                | t       |                    | Permit No:                          | Date Applied For:                 | CBL:                              |
|----------------|--------------------------|----------------------|---------------------------------------------------|---------|--------------------|-------------------------------------|-----------------------------------|-----------------------------------|
| 389 Cor        | ngress Street, 04101     | <b>Tel:</b> (2       | 207) 874-8703, <b>Fax:</b> (                      | 207) 87 | 4-8716             | 04-1064                             | 07/29/2004                        | 046 D028001                       |
| Location       | of Construction:         |                      | Owner Name:                                       |         | C                  | wner Address:                       |                                   | Phone:                            |
| 625 Cor        | ngress St                |                      | Burnham Harold Page                               |         | 1                  | Po Box 6816                         |                                   | ( ) 885-0942                      |
| Business N     | Name:                    |                      | Contractor Name:                                  |         | C                  | Contractor Address:                 |                                   | Phone                             |
|                |                          |                      | self                                              |         |                    | Portland                            |                                   |                                   |
| Lessee/Bu      | yer's Name               |                      | Phone:                                            |         | Р                  | ermit Type:                         |                                   |                                   |
|                |                          |                      |                                                   |         |                    | Tents                               |                                   |                                   |
| Proposed       | Use:                     |                      |                                                   |         | Proposed           | Project Description:                |                                   |                                   |
| set up te      | ent in vacant lot beside | e Burnha             | m Arms Apts                                       |         | set up t<br>8/9/04 | ent vacant lot besid                | de Burnham Arms A                 | pts 8/6/04 remove.                |
| Dept:<br>Note: | Zoning Sta               | atus: Aj             | pproved                                           | Re      | viewer:            | Marge Schmucka                      | Approval D                        | ate: 08/04/2003<br>Okto Issue: 🗹  |
| Note:          | C                        | -                    | pproved with Condition<br>any construction activi |         |                    | Tammy Munson<br>at be removed at th | Approval D<br>e end of the event. | ate: 08/06/2004<br>Ok to Issue:   |
| Dept:<br>Note: | Fire Sta                 | atus: A <sub>l</sub> | pproved                                           | Rev     | viewer:            | Lt. MacDougal                       | Approval D                        | ate: 08/05/2004<br>Ok to Issue: 🗹 |

| Date of Tent setu                                                                                   | p:<br><b>Friday, Augu</b>                                                                                                                              |                                                                                                                                                                                       | breakdown:<br><b>ay, Augus</b> t                                               | 9, 2004                                                           |
|-----------------------------------------------------------------------------------------------------|--------------------------------------------------------------------------------------------------------------------------------------------------------|---------------------------------------------------------------------------------------------------------------------------------------------------------------------------------------|--------------------------------------------------------------------------------|-------------------------------------------------------------------|
| Tax Assessor's Ch<br>Chart#<br>Ц(о                                                                  | art, Block & Lot<br>Block# Lot#                                                                                                                        | Owner:                                                                                                                                                                                | ses                                                                            | Telephone:<br>885-0942                                            |
| essee/Buyer's Na                                                                                    | ame (lf Applicable)                                                                                                                                    | Applicant name, address<br>telephone:<br>Center for Cultur<br>One Longfellow So<br>761-0591                                                                                           | F<br>al Exchang                                                                | Fee: \$34.00<br>ge                                                |
|                                                                                                     |                                                                                                                                                        |                                                                                                                                                                                       |                                                                                |                                                                   |
|                                                                                                     |                                                                                                                                                        |                                                                                                                                                                                       |                                                                                |                                                                   |
| /hom should we                                                                                      | contact when the pern                                                                                                                                  | nitis ready: Bau Grave                                                                                                                                                                | s                                                                              |                                                                   |
|                                                                                                     | contact when the pern<br>Center for Cult                                                                                                               |                                                                                                                                                                                       | S                                                                              |                                                                   |
| 1ailing address:                                                                                    | ·                                                                                                                                                      | cural Exchange<br>Square                                                                                                                                                              | s                                                                              | -<br>JUL <b>2 9</b> 2004                                          |
| Mailing address:<br>HONE:<br>Ve will contact yo<br>eview the require                                | Center for Cult<br>One Longfellow<br>Portland, ME 04<br>761-0591, x108<br>ou by phone when the p<br>ments before starting a                            | cural Exchange<br>Square                                                                                                                                                              | ome in and pici<br>ver. A STOP WO                                              | (up the permit and<br>RK ORDER WILL BE                            |
| Address:<br>HONE:<br>Ve will contact yo<br>eview the require<br>SLED AND A \$100<br>THE REQURED INF | Center for Cult<br>One Longfellow<br>Portland, ME 04<br>761-0591, x108<br>ou by phone when the p<br>ments before starting a<br>0.00 FINE LEVIED IF ANY | ural Exchange<br>Square<br>101<br>permit is ready. You must co<br>ny work, with a Plan Review<br>WORK STARTS BEFORE THE PL<br>UDED IN THE SUBMISSIONS THE<br>S/PLANNING DEPARTMENT, V | ome in and pici<br>ver. A STOP WO<br>ERMIT IS PICKED<br><b>E PERMIT</b> WILL I | (up the permit and<br>RK ORDER WILL BE<br>UP.<br>BE AUTOMATICALLY |

100

This is NOT a permit; you may not commence ANY work until the permit is issued.

CONGRESS

STREET

urnham **E**nterprises P.O. BOX 1449 SCARBOROUGH, ME. 04070

TEL 207-885-0942 FAX. 207-885-0942

June 22, 2004

We give your agency permission to place a tent on the property from Friday, August 6th through Monday, August 9th. This letter of permission is for foot trafficonly and is not for event parking,

Burnham Enterprises will not charge a fee for the use of this property for this time period.