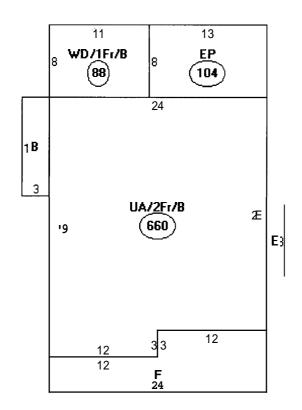

#### Picture and Sketch

<u>Picture</u> Sketch

## Descriptor/Area

- A:UA/2Fr/B 660 sqft
- B:FBAY/B 33 sqft
- C:WD/1Fr/8 88 sqft
- D:EP
- 104 sqft
- E:FBAY 16 sqft
- F: DFP 132 sqft

Right of Portland Best Street (40 F) wide vt. of way) Fromity line to deck Property line House 12'0" 000 Pear 25' Reg 35' Shown Side 8' Reg 75' Shown Side yard on side st 20' Reg 21' Shown Allowed to re-build existing non-conforming stairs in exact fact front Sec. 14-385 大3 20ce Property