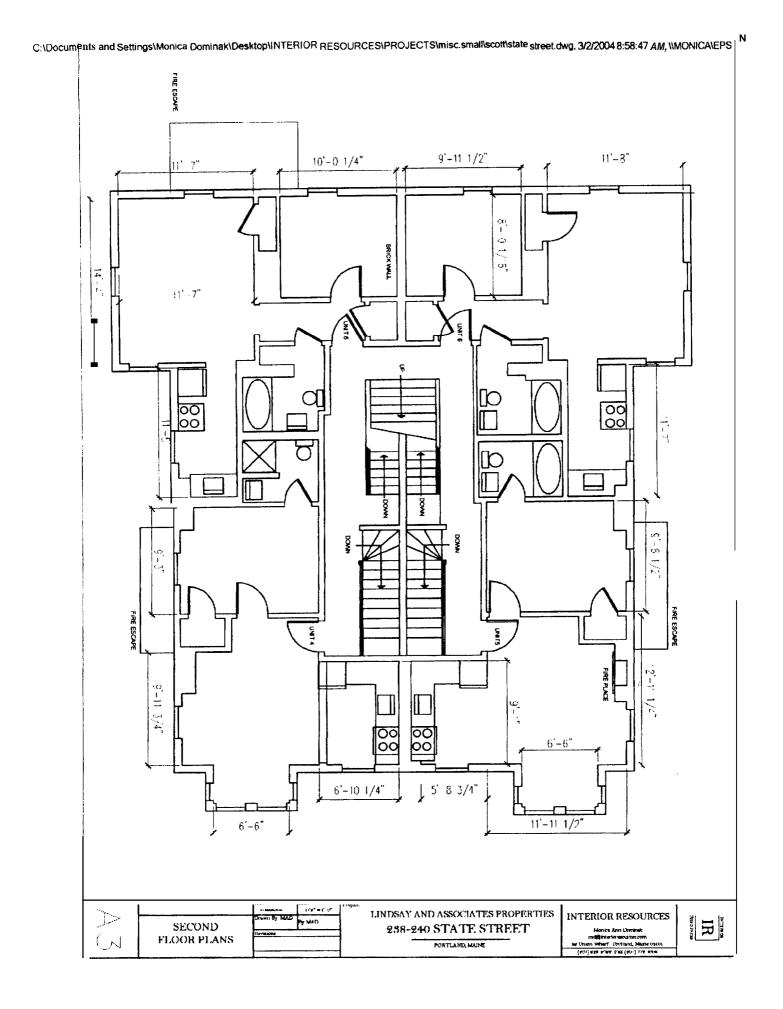

he authority to enter all areas covered by this permit at any reasonable hour to enforce the provisions of the codes applicable to his permit.

| to his permit.          |                     |              | u. 10 <b>00</b> . |                                   | , , , , , , , , , , , , , , , , , , , |
|-------------------------|---------------------|--------------|-------------------|-----------------------------------|---------------------------------------|
| Signature of applicant: | Ca                  |              | Date:             | 120-04                            |                                       |
| This is not a permi     | it, you may not cop | amence ANY w | ork until         | the permit is issue  ##R - 5 2004 | d                                     |

ì













CITY OF PORTLAND, MAINE Department of Building Inspection

47-B-026

# Certificate of Occupancy

LOCATION

238-240 State St

Issued to Onex Co.

Date of Issue

23 Feb 95

This is to certify that the building, premises, or part thereof, at the above location, built — altered — changed as to use under Building Permit No. 94/0548, has had final inspection, has been found to conform substantially to requirements of Zoning Ordinance and Building Code of the City, and is hereby approved for occupancy or use, limited or otherwise, as indicated below,

PORTION OF BUILDING OR PREMISES

APPROVED OCCUPANCY

Intire

Thirteen Family Dwelling

Limiting Conditions:

This certificate supersedes certificate issued

\_Approved:

(Date)

Inspector

Notice This continues to the same use of building or pro