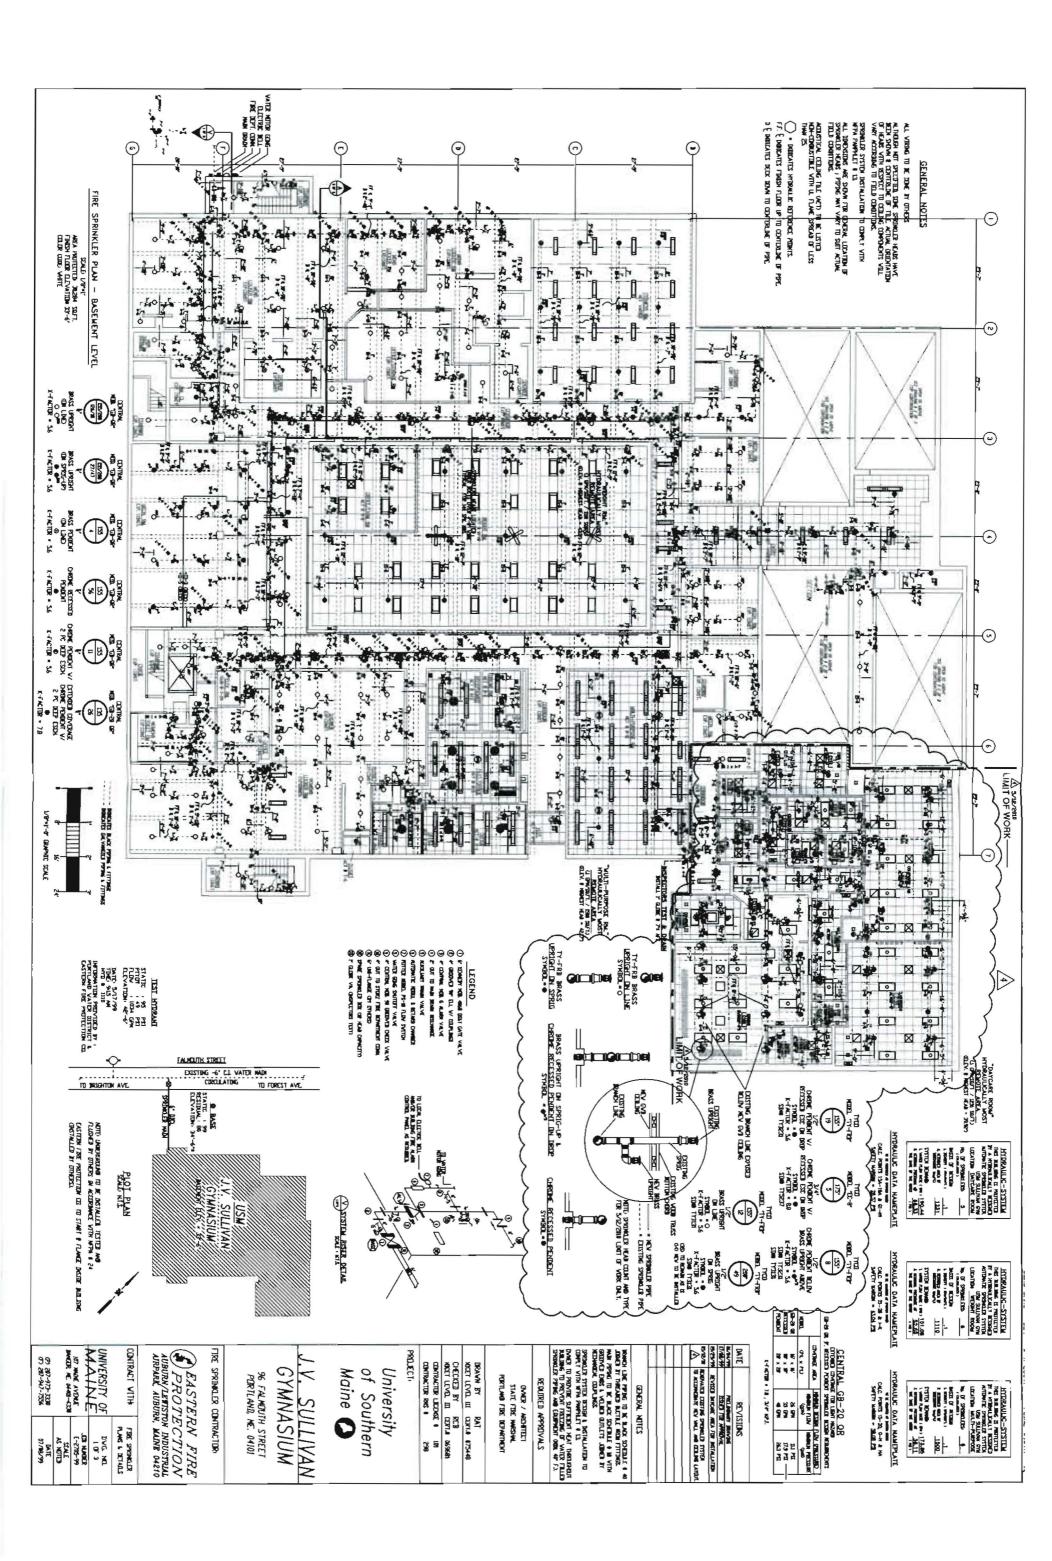

|                                            |                              | V - 11 to grand - 11 miles                                                                         |                  |
|           |                                      |                                 |                                            |                              |                                                                                                    |                  |
| CODV T    | 0                                    |                                 |                                            |                              | A.I.                                                                                               |                  |

LETTER OF TRANSMITTAL