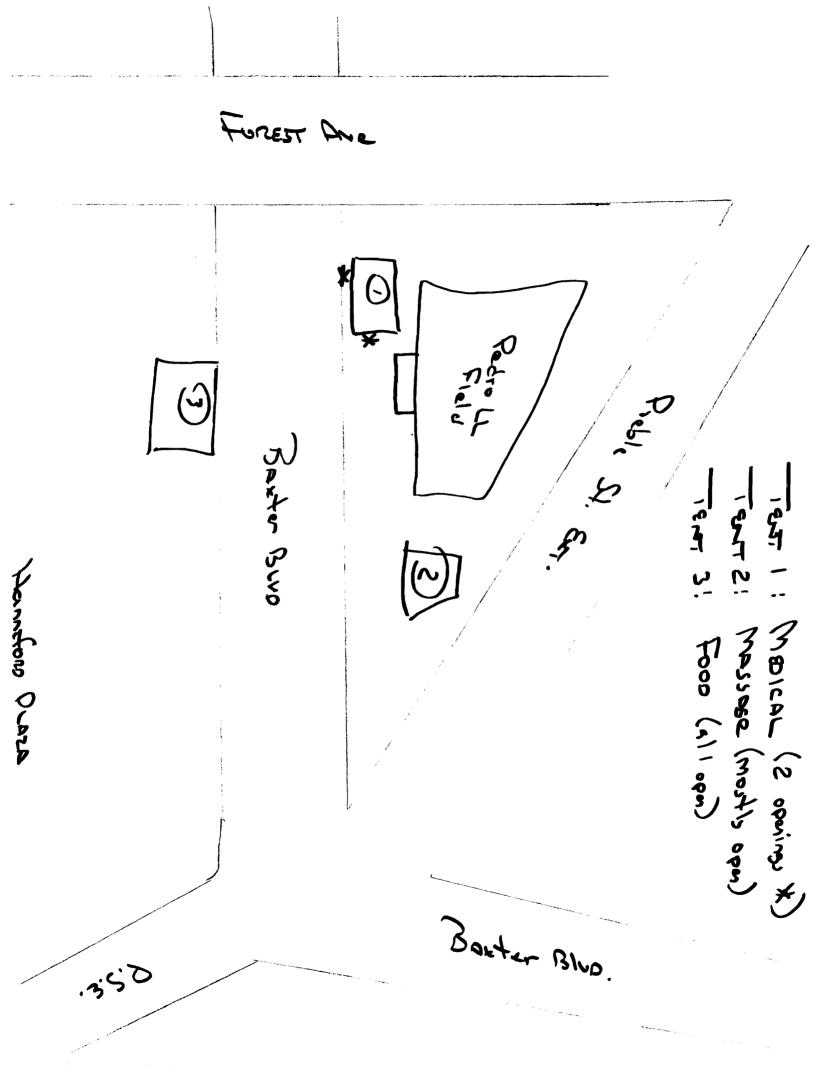

| Location/Address/Park of Installation                                                                                                                 | Pedro Li<br>Baster                                                                                                                                                         | ttle Le<br>Blud.                                                   | asne Field                                                                                                               |                                    |
|-------------------------------------------------------------------------------------------------------------------------------------------------------|----------------------------------------------------------------------------------------------------------------------------------------------------------------------------|--------------------------------------------------------------------|--------------------------------------------------------------------------------------------------------------------------|------------------------------------|
| Date of Set up/Event Oct 5,                                                                                                                           | _                                                                                                                                                                          | Date of Breakdown/                                                 | End of Event                                                                                                             |                                    |
| Tax Assessor's Chart, Block & Lot<br>Chart# Block# Lot#                                                                                               | Property Owner                                                                                                                                                             | "<br>Portland                                                      | Telephone:                                                                                                               | Cell<br>1/60                       |
| Lessee/Buyer's Name (If Applicable)<br>Maine Maratha                                                                                                  | Applicant name                                                                                                                                                             | e, address & telepho                                               | Fee: \$30.00                                                                                                             | . دا                               |
| The permit fee and the following ite to receive a permit.                                                                                             | ms must be completed                                                                                                                                                       | and submitted alc                                                  | $\mathbf{V}$ ong with this application                                                                                   | n in order                         |
| proposed and ex<br>will need to inclu<br>Portland's Parks                                                                                             | completed copy of App<br>5).<br>ntact info). <b>A+ ? Sec</b><br>g:<br>temporary event staging<br>disting, parking and existing<br>ude product information.<br>@ 756-8275). | locations, including<br>ng building location<br>(Applicant may cal | <b>&amp; &amp; 3 - 4492</b><br>g dimensions, exits and en<br>s. If this is temporary stag<br>ll Parks & Recreation for r | trances of<br>ging, you<br>maps of |
| 5. If the City is the property owner of coverage is \$400,000.00                                                                                      | 22 TEO Muss                                                                                                                                                                | rave, 8m                                                           |                                                                                                                          | um amount                          |
| Who should we contact when perm<br>Address:                                                                                                           | it is ready:                                                                                                                                                               | <b>Corgw</b><br>Telephone: <b>S</b>                                | 94-8866                                                                                                                  |                                    |
| Please submit all of the informa<br>Application as one package. Fa                                                                                    | uilure to do so will res                                                                                                                                                   | ult in the autom                                                   | atic denial of your per                                                                                                  | mit.                               |
| In order to be sure the City fully understand<br>request additional information prior to the is<br><u>www.portlandmaine.gov</u> , stop by the Buildir | ssuance of a permit. For furt                                                                                                                                              | ther information visit                                             | us on-line at                                                                                                            | ay                                 |

### ORDER DECLARING 17TH ANNUAL PEAK PERFORMANCE MAINE MARATHON/RELAY AND MAINE HALF MARATHON DAY FESTIVAL

- **ORDERED**, that the 17th Annual Peak Performance Marathon/Relay and Maine Half Marathon Day is hereby declared as a Festival on Sunday, October 5, 2008 to be held in Portland, specifically, Baxter Blvd. Ext. – from Forest Avenue to Preble Street, (and continuing on to Washington Avenue). Runners will congregate in the area between Forest Avenue and Preble Street for the start and finish of the race. The routes of the Maine Marathon and Relay cover Portland, Falmouth, Cumberland and Yarmouth; the Half Marathon will begin along Baxter Boulevard and continue into Falmouth via Veranda Street and back to Portland via Ocean Avenue. The three races will start at 7:45 a.m. from the same location.
- **BE IT FURTHER ORDERED**, that Payson Park and Baxter Boulevard, between Forest Avenue and Preble Street and continuing on to Washington Avenue, is reserved for the use of the Maine Track Club and the Maine Marathon Committee for the purpose of conducting the 17th Annual Peak Performance Maine Marathon/Relay and Maine Half Marathon, subject to the direction and control of the City Manager and that this same area shall be closed to street vendors pursuant to §19-17 of the Portland City Code;
- **BE IT FURTHER ORDERED**, that during the 17th Annual Peak Performance Maine Marathon/Relay and Maine Half Marathon, the following streets will be closed to vehicular traffic on Sunday, October 5, 2008:
  - Baxter Boulevard Extension (from Forest Avenue to Preble Street), from
    5:00 a.m. to 3:00 p.m.;
  - \* Baxter Boulevard, from Preble Street to Washington Avenue, from 5:00 a.m. to 2:00 p.m.; and
  - \* Payson Park roads and West Kidder Street entrance into Payson Park from 5:00 a.m. to 2:00 p.m.
- **BE IT FURTHER ORDERED**, that the City Manager is hereby authorized to issue a revocable permit under §§25-26 -- 25-30 of the Portland City Code to the Maine Track Club and the Maine Marathon Committee subject to the following conditions: