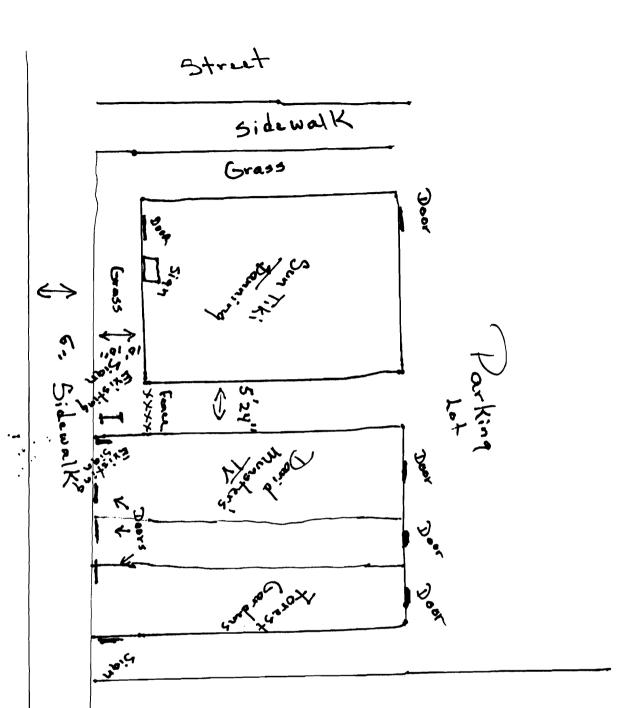

| Location/Address of Construction: 37                                                                                                                                                                                                                               | 3 Forest Arenve                                                                                             |                                                                                                                                     |
|--------------------------------------------------------------------------------------------------------------------------------------------------------------------------------------------------------------------------------------------------------------------|-------------------------------------------------------------------------------------------------------------|-------------------------------------------------------------------------------------------------------------------------------------|
| Tax Assessor's Chart, Block & Lot Chart# Block# Lot#                                                                                                                                                                                                               | Owner:<br>Michael Kaplan                                                                                    | Telephone: 774-9492                                                                                                                 |
| Lessee/Buyer's Name (If Applicable)                                                                                                                                                                                                                                | Contractor name, address & telephone:  Booley Sign 9 Thomas Dr.  Westbrook, ME 04092 207-774-2843           | Total s.f. of signage x \$2.00 Per s.f. plus \$30.00/\$65.00 For H.D. signage= Total Fee: \$ Awning Fee= cost of work Total Fee: \$ |
| Who should we contact when the permit is ready                                                                                                                                                                                                                     | y: David Munster phone:                                                                                     | 874-0724                                                                                                                            |
| Tenant/allocated building space frontage (for<br>Lot Frontage (feet)                                                                                                                                                                                               | eet): Length: Height<br>Single Tenant of Multi)Tenant Lot                                                   |                                                                                                                                     |
| Current Specific use:                                                                                                                                                                                                                                              |                                                                                                             |                                                                                                                                     |
| Information on proposed sign(s):  Freestanding (e.g., pole) sign? Yes Bldg. wall sign? (attached to bldg) Yes Proposed awning? Yes No Is aw Height of awning: Length of Is there any communication, message, tradem If yes, total s.f. of panels w/communications, | rning backlit? Yes No<br>awning: Depth:<br>ark or symbol on it? Yes No                                      |                                                                                                                                     |
| Information on existing and previously perm.  Freestanding (e.g., pole) sign? Yes  Bldg. wall sign? (attached to bldg) Yes  Awning? Yes No Sq. ft. are                                                                                                             | No Dimensions: 67 X 2 Dimensions: a of awning w/communication:                                              | 3.5                                                                                                                                 |
| A site sketch and building sketch showing e<br>Sketches and/or pictures of proposed signa                                                                                                                                                                          |                                                                                                             |                                                                                                                                     |
| Please submit all of the information of Failure to do so may result in the aut                                                                                                                                                                                     |                                                                                                             | cation Checklist.                                                                                                                   |
| In order to be sure the City fully understands the additional information prior to the issuance of a Building Inspections office, room 315 City Hall                                                                                                               | e full scope of the project, the Planning and l<br>permit. For further information visit us on-l            |                                                                                                                                     |
| I hereby certify that I am the Owner of record of the authorized by the owner to make this application as has permit for work described in this application is issue areas covered by this permit at any reasonable hour to                                        | is/her authorized agent. I agree to conform to all<br>ed, I certify that the Code Official's authorized rep | l applicable laws of this jurisdiction. In addition, in addition, in a secondative shall have the authority to enter all            |
| Signature of applicant:                                                                                                                                                                                                                                            | Mens Da                                                                                                     | te: 9/15/09                                                                                                                         |
| This is not a permit  Shadigs 150 - B-2 multi-tra  + Kacre; frontyee < 200.                                                                                                                                                                                        | you may not commence ANY work until the proposed wear. 3' - high ? - CXIS hay si                            | 1' x4'1" = 14,29 \$ existy                                                                                                          |