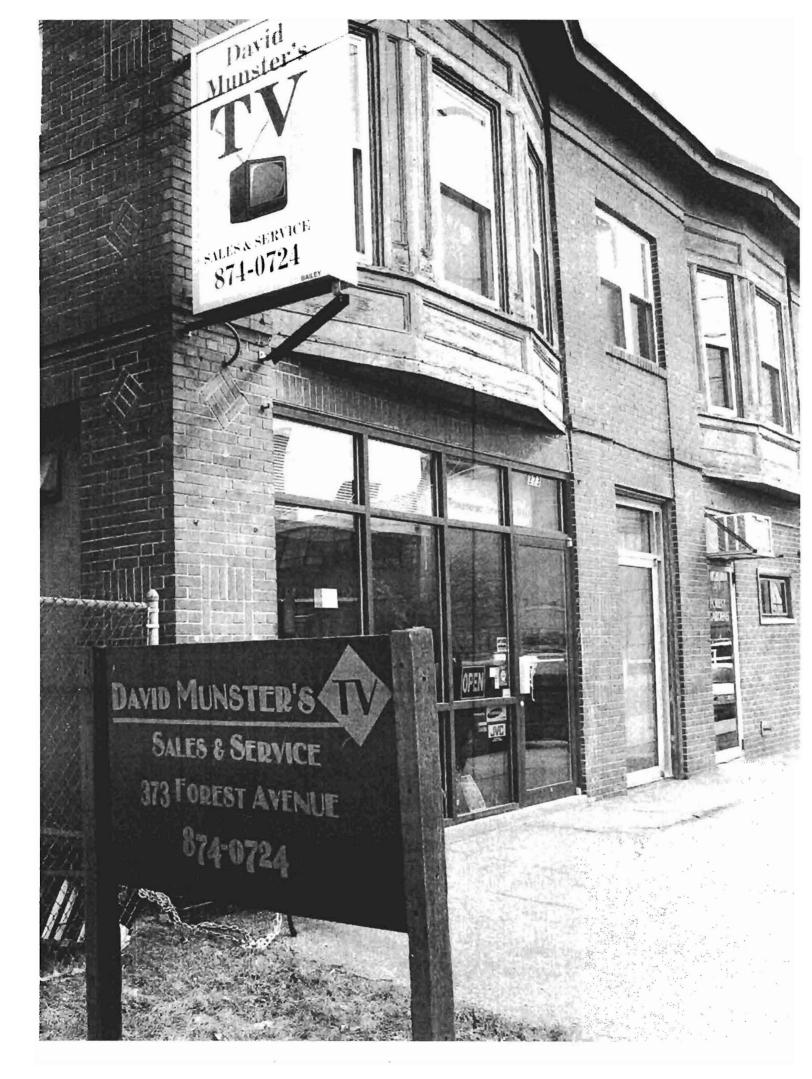

LION

BU

Permit Number: 091033

Laon accepting this permit shall comply with all

e and of the commerces of the City of Portland regulating

This is to certify that KAPLAN 47 LLC /Bailey Sign mpany I has permission to \_\_\_\_\_ Install additional signage to exis AT 371 FOREST AVE 112 B01700I

| Location/Address of Construction: 37                                                                                                                                                                                                                               | 3 Forest Arenve                                                                                             |                                                                                                                                     |
|--------------------------------------------------------------------------------------------------------------------------------------------------------------------------------------------------------------------------------------------------------------------|-------------------------------------------------------------------------------------------------------------|-------------------------------------------------------------------------------------------------------------------------------------|
| Tax Assessor's Chart, Block & Lot Chart# Block# Lot#                                                                                                                                                                                                               | Owner:<br>Michael Kaplan                                                                                    | Telephone: 774-9492                                                                                                                 |
| Lessee/Buyer's Name (If Applicable)                                                                                                                                                                                                                                | Contractor name, address & telephone:  Booley Sign 9 Thomas Dr.  Westbrook, ME 04092 207-774-2843           | Total s.f. of signage x \$2.00 Per s.f. plus \$30.00/\$65.00 For H.D. signage= Total Fee: \$ Awning Fee= cost of work Total Fee: \$ |
| Who should we contact when the permit is ready                                                                                                                                                                                                                     | y: David Munster phone:                                                                                     | 874-0724                                                                                                                            |
| Tenant/allocated building space frontage (for<br>Lot Frontage (feet)                                                                                                                                                                                               | eet): Length: Height<br>Single Tenant of Multi)Tenant Lot                                                   |                                                                                                                                     |
| Current Specific use:                                                                                                                                                                                                                                              |                                                                                                             |                                                                                                                                     |
| Information on proposed sign(s):  Freestanding (e.g., pole) sign? Yes Bldg. wall sign? (attached to bldg) Yes Proposed awning? Yes No Is aw Height of awning: Length of Is there any communication, message, tradem If yes, total s.f. of panels w/communications, | rning backlit? Yes No<br>awning: Depth:<br>ark or symbol on it? Yes No                                      |                                                                                                                                     |
| Information on existing and previously perm.  Freestanding (e.g., pole) sign? Yes  Bldg. wall sign? (attached to bldg) Yes  Awning? Yes No Sq. ft. are                                                                                                             | No Dimensions: 67 X 2 Dimensions: a of awning w/communication:                                              | 3.5                                                                                                                                 |
| A site sketch and building sketch showing e<br>Sketches and/or pictures of proposed signa                                                                                                                                                                          |                                                                                                             |                                                                                                                                     |
| Please submit all of the information of Failure to do so may result in the aut                                                                                                                                                                                     |                                                                                                             | cation Checklist.                                                                                                                   |
| In order to be sure the City fully understands the additional information prior to the issuance of a Building Inspections office, room 315 City Hall                                                                                                               | e full scope of the project, the Planning and l<br>permit. For further information visit us on-l            |                                                                                                                                     |
| I hereby certify that I am the Owner of record of the authorized by the owner to make this application as has permit for work described in this application is issue areas covered by this permit at any reasonable hour to                                        | is/her authorized agent. I agree to conform to all<br>ed, I certify that the Code Official's authorized rep | l applicable laws of this jurisdiction. In addition, in addition, in a secondative shall have the authority to enter all            |
| Signature of applicant:                                                                                                                                                                                                                                            | Mens Da                                                                                                     | te: 9/15/09                                                                                                                         |
| This is not a permit  Shadigs 150 - B-2 multi-tra  + Kacre; frontyee < 200.                                                                                                                                                                                        | you may not commence ANY work until the proposed wear. 3' - high ? - CXIS hay si                            | 1' x4'1" = 14,29 \$ existy                                                                                                          |

Dear Sir or Madam:

I am the owner of 373 Forest Avenue, which David Munster is a tenant.

I, hereby, grant David Munster permission to install the attached sign proposal. Should you have any questions, please feel free to contact me.