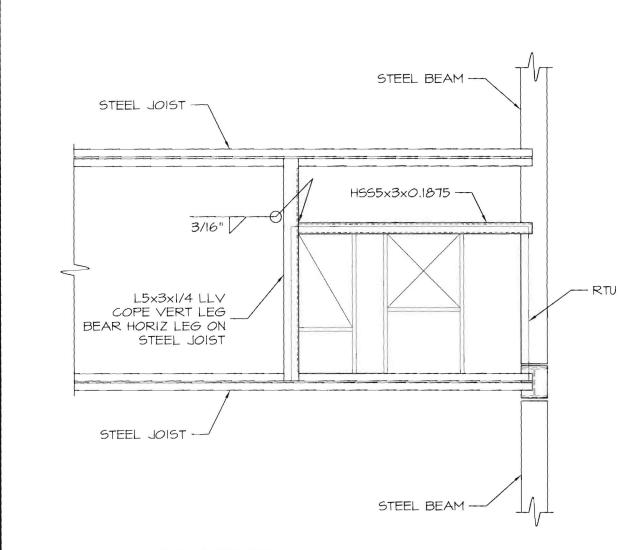

### RTU SUPPORT

ADD WEB L | 1/8 x | 1/8 x 1/8 TO BOTH SIDES OF STEEL JOIST FROM TOP CHORD AT RTU SUPPORT L TO NEAREST BOTTOM PANEL POINT WHERE RTU SUPPORT ANGLE BEARS FURTHER THAN 6" FROM TOP PANEL POINT. SEE SSK3 FOR SIMILAR WEB MEMBER.

| date     | revision<br>number |                                        | STRUCTURAL |       |
|----------|--------------------|----------------------------------------|------------|-------|
| 02/11/11 |                    | 43 Baxter Boulevard<br>Portland, Maine | CONSULTING | SSK11 |