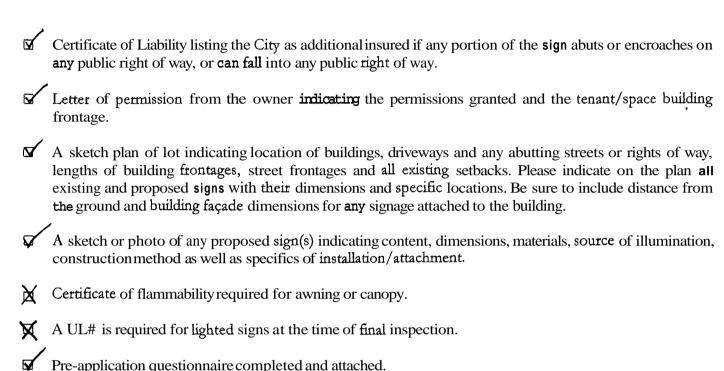

## Signage/Awning Permit Application Checklist

All of the following information is required and must be submitted. Checking off each item as you prepare your application package will ensure your package is complete and will help to expedite the permitting process.

## MONC Photos of existing signage

Details for sign fastening, attachment or mounting in the ground.

Permit fee for signage or awning-with-signage: \$30.00 plus \$2.00 per square foot of sign.

Permit fee for awning-without-signage is based on cost of work: \$30.00 for the first \$1,000.00, \$9.00 per additional \$1,000.00 of cost.