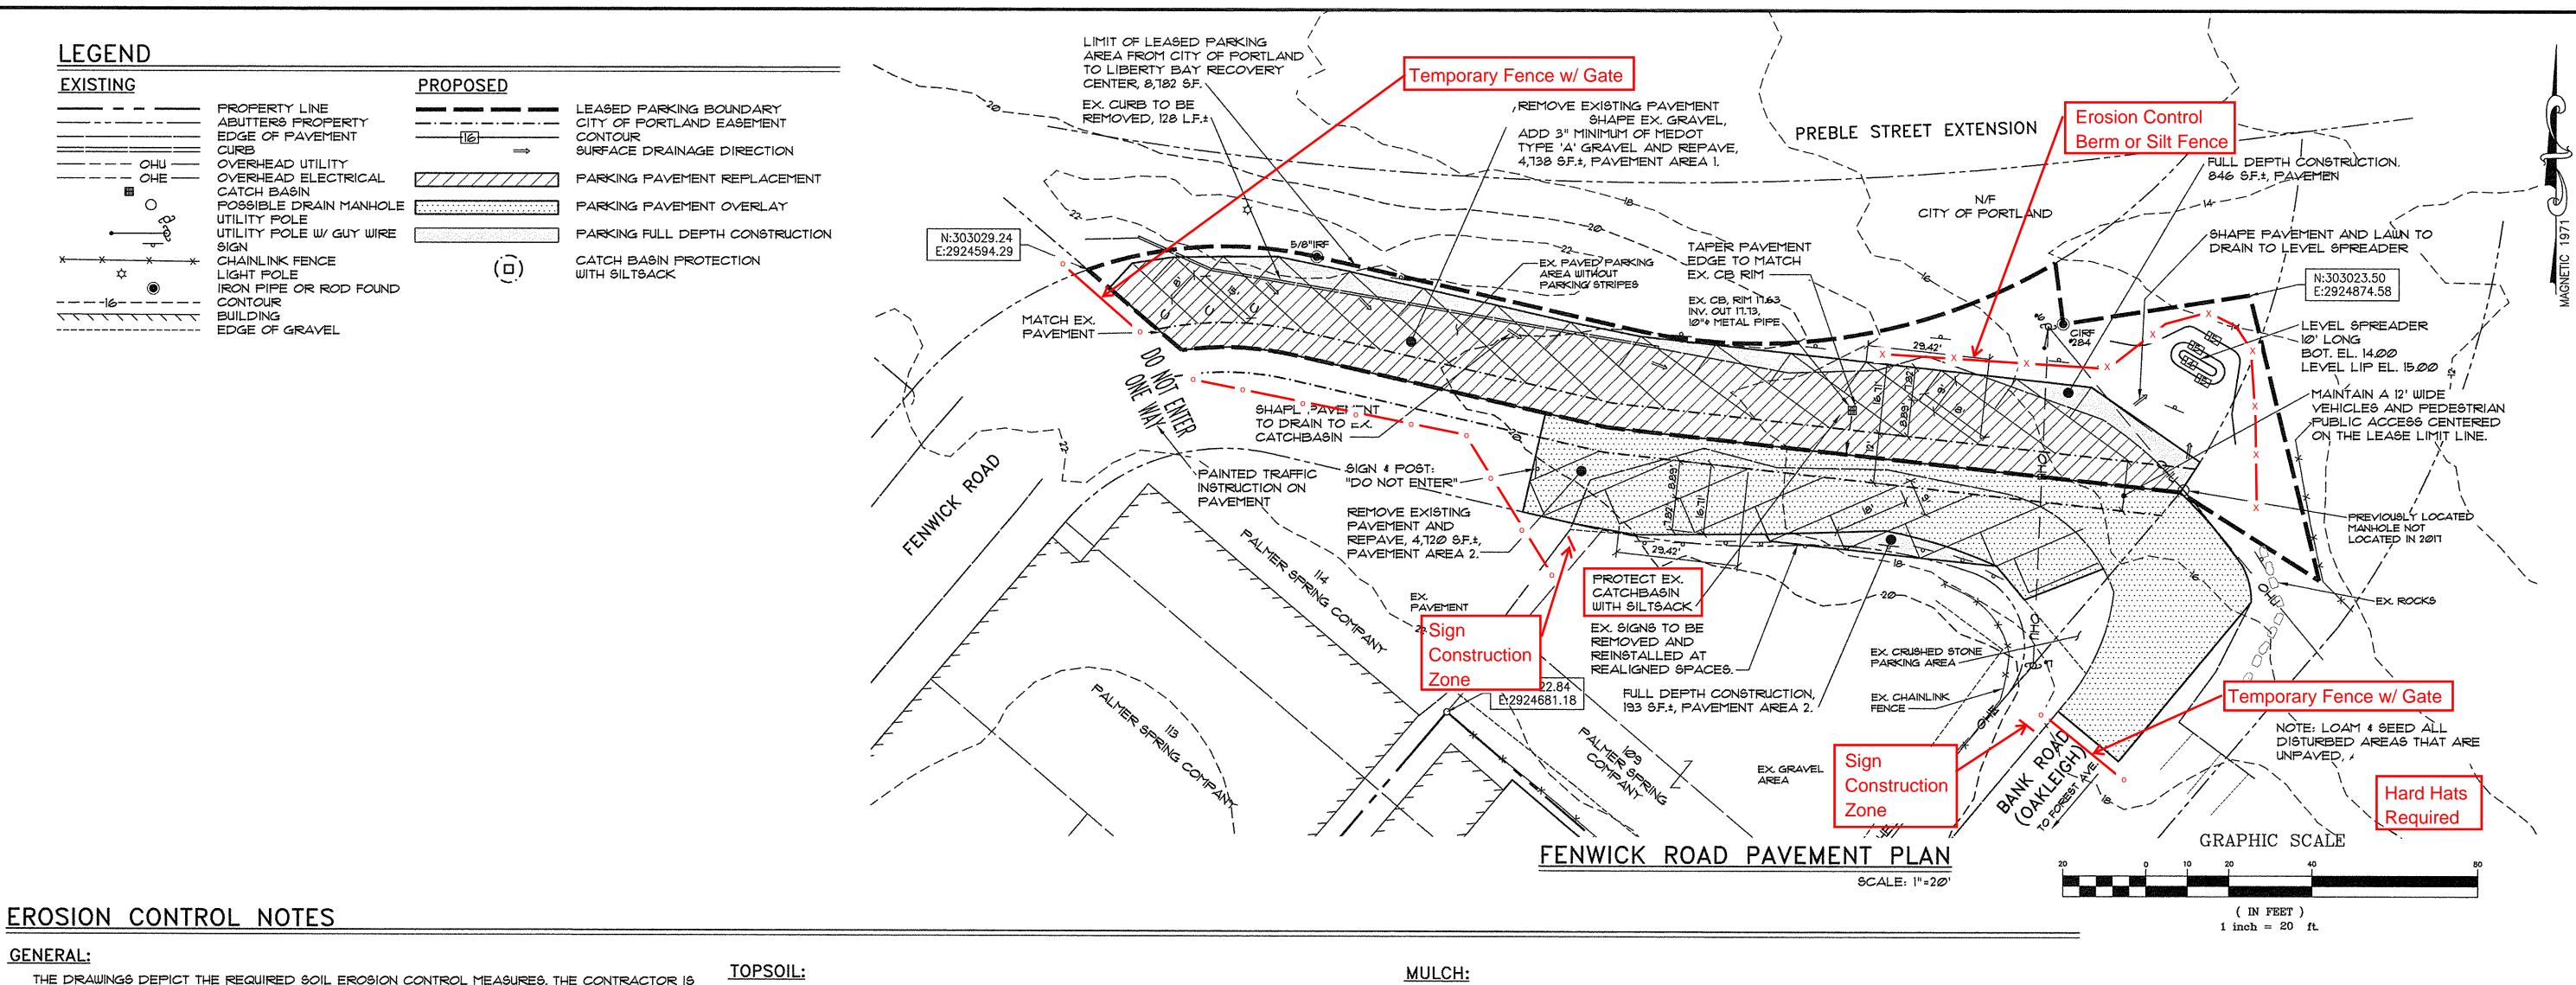

THE DRAWINGS DEPICT THE REQUIRED SOIL EROSION CONTROL MEASURES. THE CONTRACTOR IS RESPONSIBLE FOR MAINTAINING THE CONSTRUCTION SITE IN SUCH A MANNER THAT:

- SOIL EROSION IS KEPT TO A MINIMUM. 2. NO SEDIMENT LEAVES THE CONSTRUCTION SITE PROPER
- 3. ALL POSSIBLE MEASURES ARE EMPLOYED TO PREVENT SEDIMENT FROM ENTERING DRAINAGE COURSES AND WETLANDS EVEN BEYOND THE DETAILS SHOWN ON THIS PLAN IF NECESSARY.
- 1. ALL EROSION CONTROL MEASURES SHALL BE CONSTRUCTED AND MAINTAINED IN ACCORDANCE WITH THE MAINE EROSION AND SEDIMENT CONTROL BMPS PUBLISHED BY THE BUREAU OF LAND AND WATER QUALITY, MAINE DEPARTMENT OF ENVIRONMENTAL PROTECTION, OCTOBER 2016.
- 2. THE CONTRACTOR IS RESPONSIBLE FOR ALL FINES RESULTING FROM EROSION OR SEDIMENTATION FROM THE SITE TO SURROUNDING PROPERTIES, WATERBODIES, OR WETLAND AS A RESULT OF THIS
- 3. LOAM AND SEED ALL DISTURBED AREAS AS SOON AS POSSIBLE AFTER DISTURBANCE, BUT NO LONGER THAN I DAYS. LOAM AND SEED ANY DISTURBED AREA WITHIN 15' OF WETLANDS OR WATERBODEIS WITHIN 48 HOURS OR PRIOR TO AND STORM EVENT. USE WINTER SEED RATES AND SPECIFICATIONS IF APPROPRIATE.
- 4. INSPECT SOIL EROSION MEASURES WEEKLY AND AFTER SIGNIFICANT STORM EVENTS. MAKE ALL NECESSARY REPAIRS TO FACILITIES AS SOON AS POSSIBLE, BUT NO LONGER THAN 2 DAYS. CLEAN AND RESET SILT FENCES AND STONE CHECK DAMS WHICH ACCUMULATE SEDIMENT AND
- 5. PROTECT AND STABILIZE ALL AREAS NOT SCHEDULED FOR EROSION PREVENTION OR STABILIZATION BUT THAT SHOW SIGNS OF EROSION. NOTIFY OWNER OF ANY SIGNIFICANT EROSION
- 6. APPLY MULCH TO BARE SOILS WITHIN I DAYS OF INITIAL DISTURBANCE OF SOILS, WITHIN 48 HOURS IF WITHIN 15' OF WETLAND OR WATERBODY, PRIOR TO ANY RAIN EVENT, OR PRIOR TO ANY WORK SHUTDOWN LASTING MORE THAN ONE DAY.
- TEMPORARILY SEED WITHIN I DAYS ANY AREA WHICH WILL BE LEFT DISTURBED AND UNWORKED FOR MORE THAN 14 DAYS WITH THE TEMPORARY SEED MIX LISTED BELOW, IF AREA IS WITHIN 15' OF A WETLAND OR WATERBODY, SEED WITHIN 48 HOURS, PERMANENTLY SEED ANY AREA WHICH CAN BE LOAMED AS SOON AS POSSIBLE WITH THE PERMANENT SEED MIX LISTED BELOW. DO NOT USE PERMANENT SEED MIX AFTER SEPTEMBER 15.
- 8. MULCH ALL AREAS SEEDED SO THAT SOIL IS NOT VISIBLE THROUGH THE MULCH REGARDLESS OF THE APPLICATION RATE. DURING THE GROWING SEASON (APRIL 15 - SEPT, 30) USE EROSION CONTROL MESH (OR MULCH AND NETTING) ON:
  - -THE BASE OF GRASSED WATERWAYS -SLOPES STEEPER THAN 15%
  - -WITHIN 100 ft. OF STREAMS AND WETLANDS
- BETWEEN OCT. I AND APRIL 14 USE EROSION CONTROL MESH (OR MULCH AND NETTING) ON: -SIDE SLOPES OF GRASSED WATERWAYS -SLOPES STEEPER THAN 8%
- 9. PLACE AND GRADE LOAM IN A REASONABLY UNIFORM MANNER. WORK LIME AND FERTILIZER INTO THE SOIL TO A DEPTH OF 4 INCHES WITH A DISC, SPRING TOOTH HARROW OR OTHER SUITABLE EQUIPMENT. CONTINUE TILLAGE UNTIL A REASONABLY UNIFORM SEED BED IS PREPARED, REMOVE FROM SURFACE ALL STONES LARGER THAN 2" AND ALL OTHER UNSUITABLE MATERIAL. LIME AND FERTILIZER SHOULD BE MIXED INTO SOIL PRIOR TO ROLLING EXCEPT IF INCLUDED IN HYDROSEED MIXTURE. PERMANENT STABLILIZATION OF REVEGETATED AREAS IS CONSIDERED AS 90% CATCH.
- 10. ALL CATCH BASING, NEW OR EXISTING, THAT MAY RECEIVE RUNOFF FROM DISTURBED AREAS MUST BE PROTECTED BY INSTALLING AND MAINTAINING SILT SACKS DURING CONSTRUCTION.