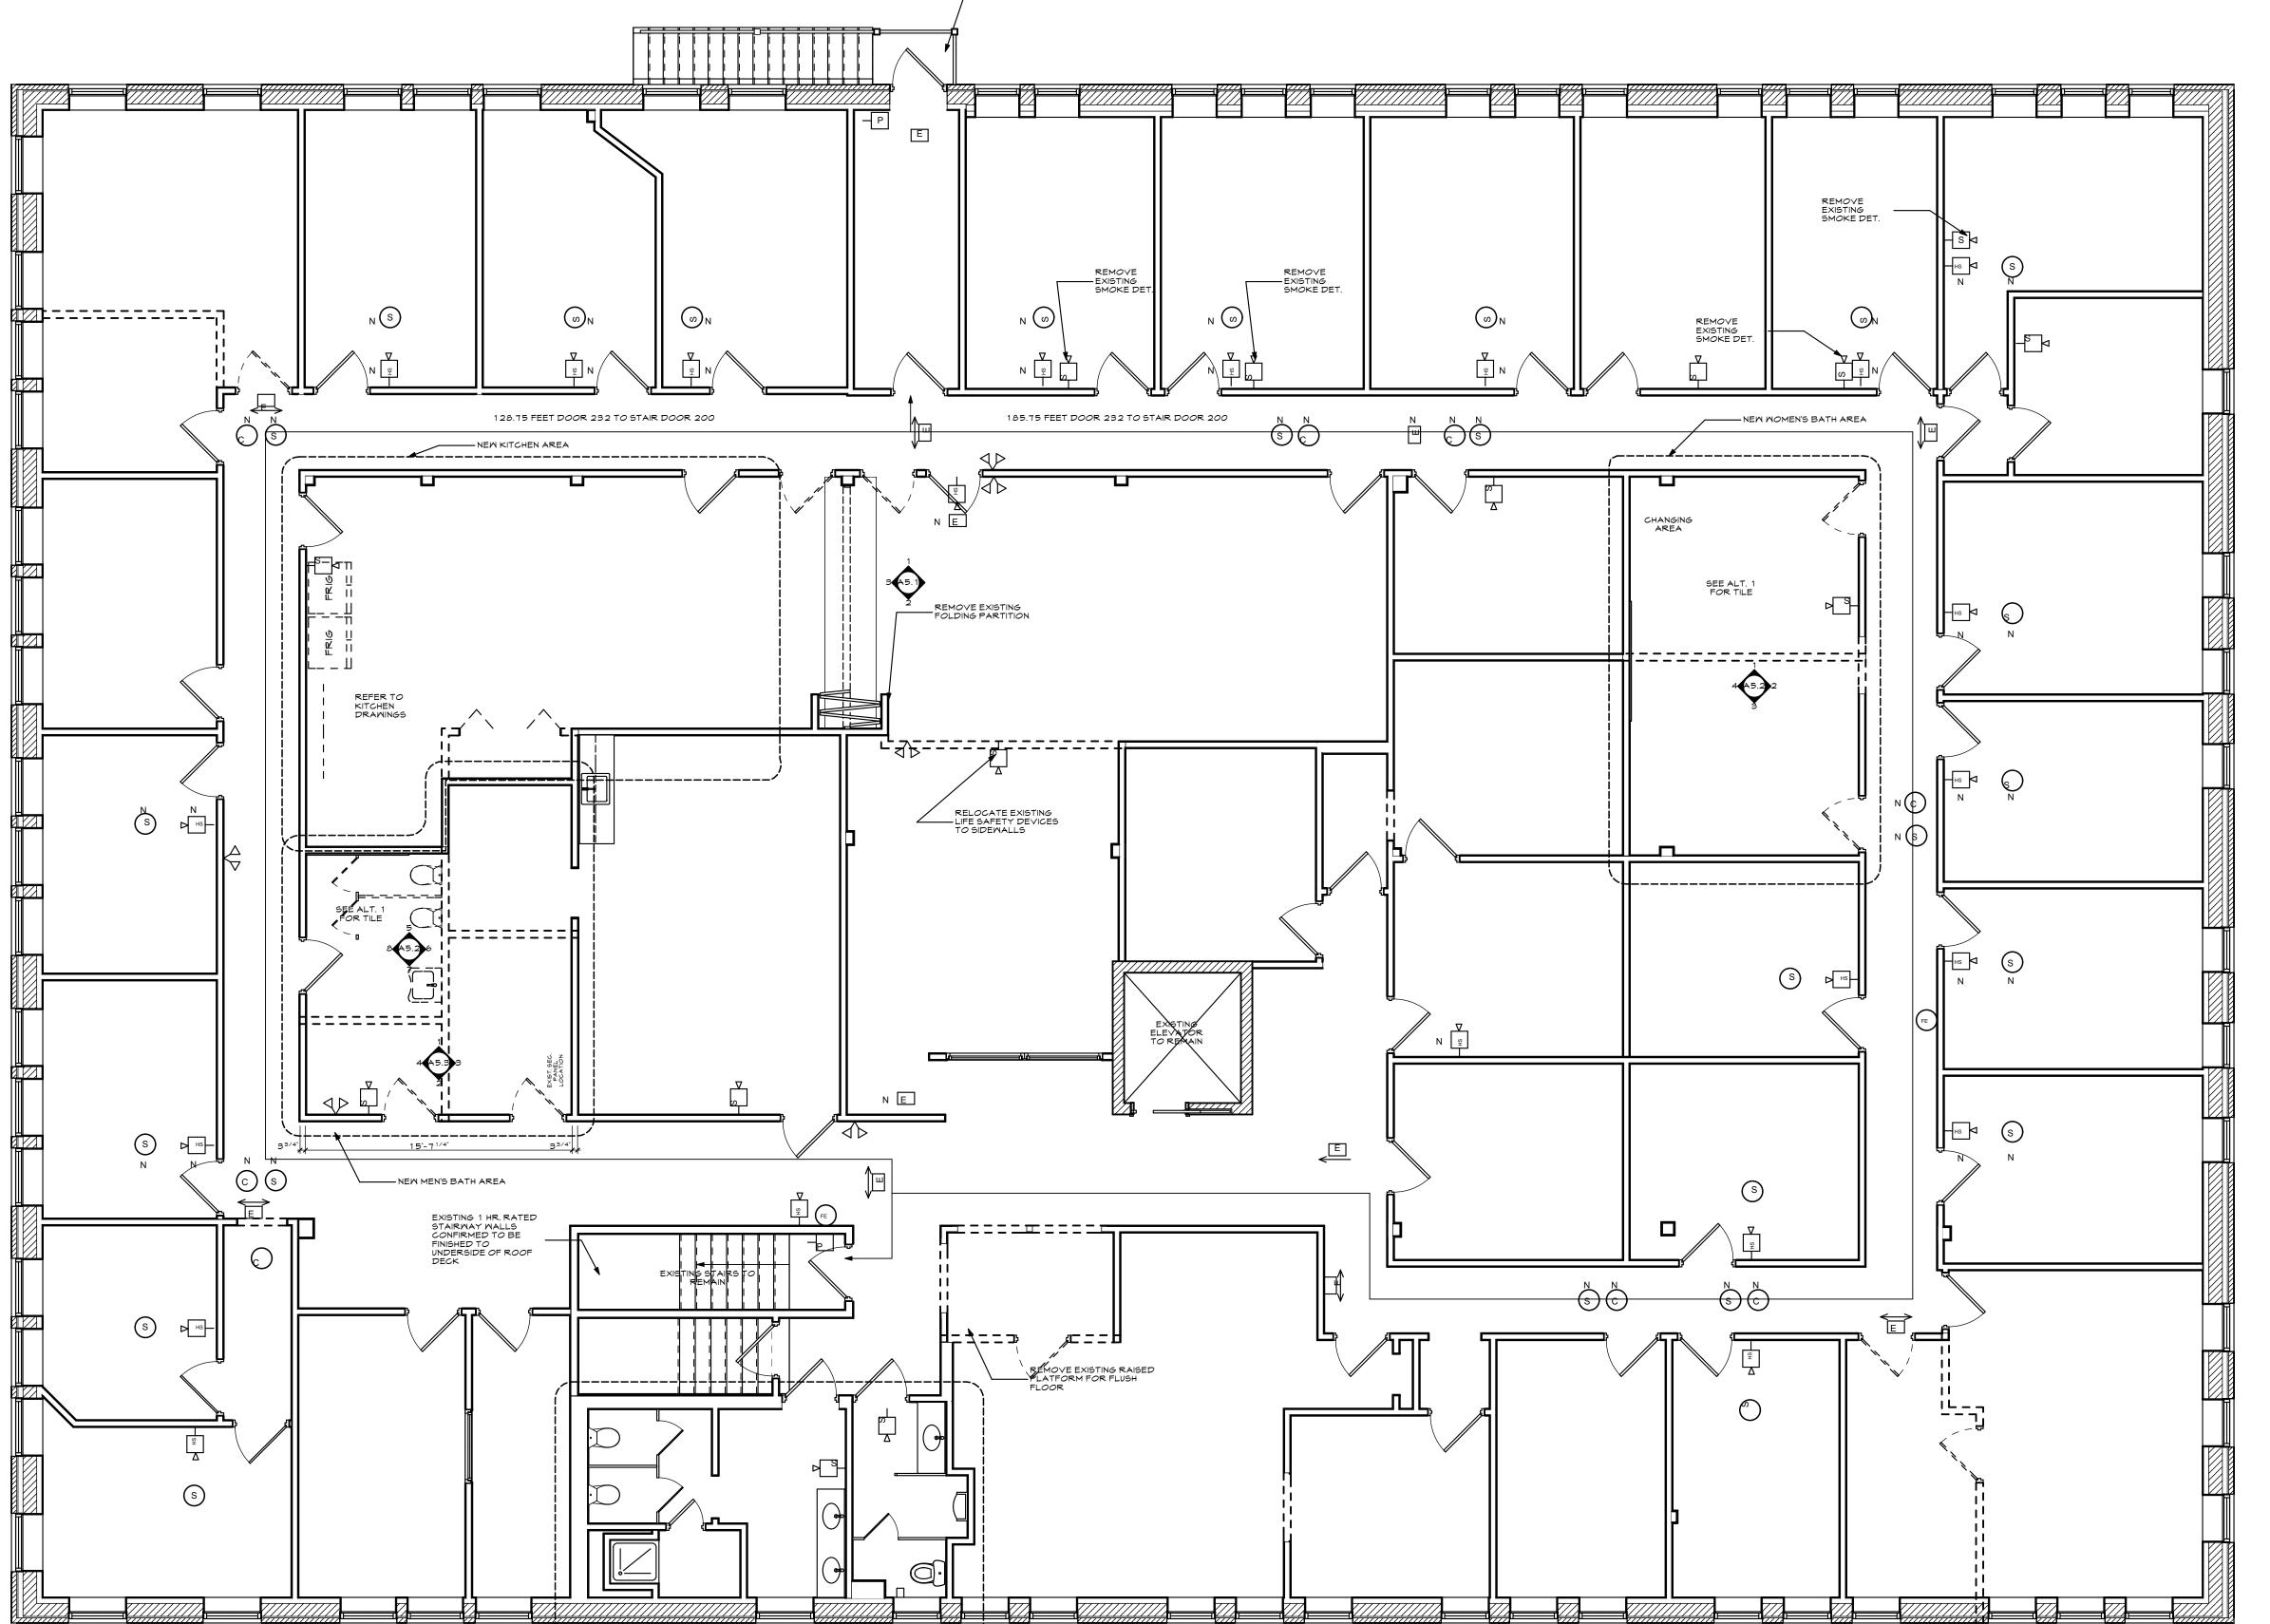

**ARCHITECTS** 

LIB 2017 SHEET TITLE:

DEMO PLAN

D1.2

**LIFE SAFETY** SYMBOLS

E EXIT SIGN

EMERGENCY LIGHTING

H FIRE ALARM SYSTEM - HORN

-S FIRE ALARM SYSTEM - STROBE

FIRE EXTINGUISHER- WALL MOUNTED

FIRE EXTINGUISHER- WALL MOUNTED IN CABINET

S SMOKE DETECTOR

ADA DOOR OPENER

CARBON MONOXIDE DETECTOR

HS HORN/ STROBE

P PULL STATION

NOTE: EXISTING FLOOR TWO LIFE SAFETY DEVICES TO REMAIN AS MUCH AS POSSIBLE. THE FIXTURES THAT HAVE BEEN ADDED INCLUDE THE HORN/STROBES AND SMOKE DETECTORS SHOWN IN THE MENS AND WOMENS RTC & DETOX ROOMS.

NOTE: FIXTURE DESIGNATED WITH "N" IS

\_\_\_\_\_\_ MEN'S BATH AREA- EXISTING — FINISHES AND FIXTURES TO REMAIN SECOND FLOOR DEMO PLAN 1 SECONU T D1.2 SCALE: 3/16" = 1'-0"