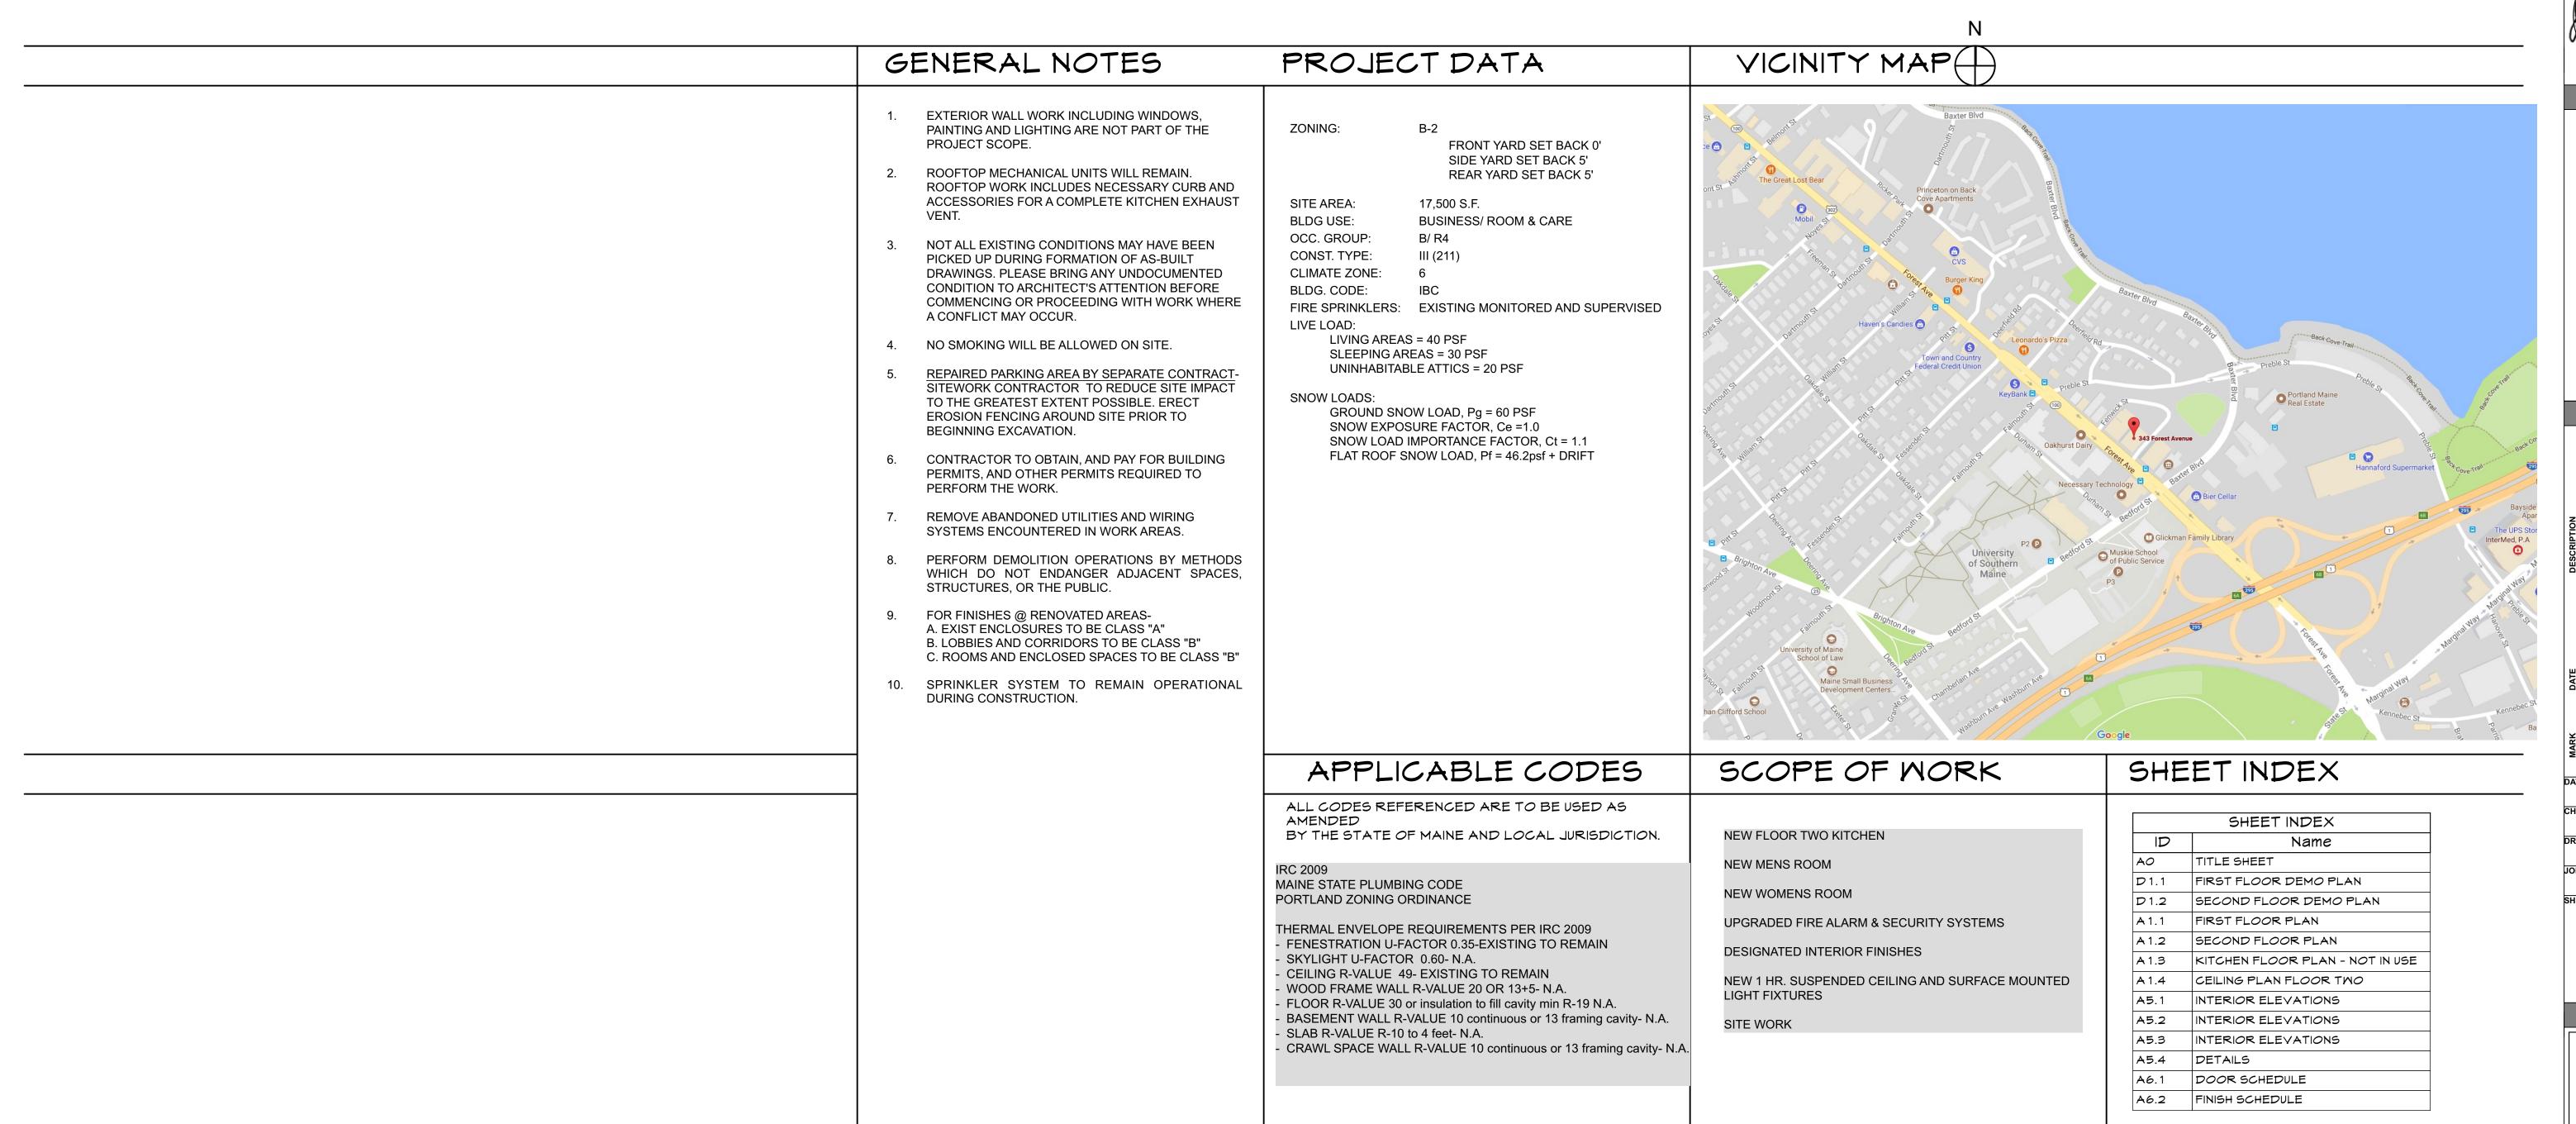

## RENOVATIONS FOR LIBERTY BAY RECOVERY CENTER

343 FOREST AVENUE

PORTLAND, MAINE

WHIPPLE CALLENDER **ARCHITECTS** 

PORTLAND, ME 04103 P 207.775.2696 F 207.775.3631 www.whipplecallender.com

7/17/17 SFMO APPLICATION SET CHECKED BY: JAD