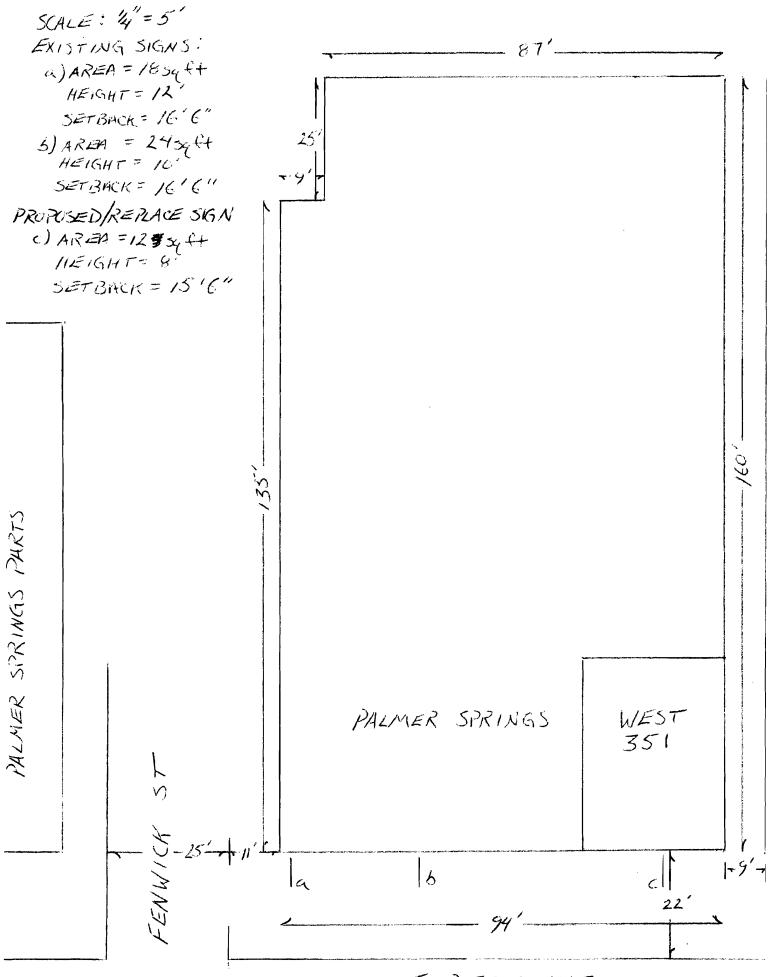

# PERMIT

tion

Permit Number: 070985

epting this permit shall comply with all

stures, and of the application on file in

ances of the City of Portland regulating

PERMIT ISSUED

has permission to Replace 1 existing awning w/ hage wit wning to signar to the permission to Replace 1 existing awning w/ hage wit wning to signar to the permission to the pe