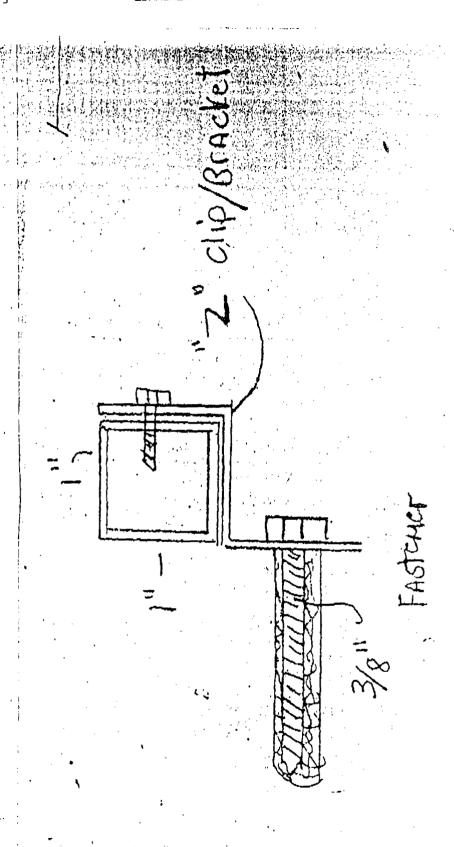

# PERMIT

tion

Permit Number: 070985

epting this permit shall comply with all

stures, and of the application on file in

ances of the City of Portland regulating

PERMIT ISSUED

has permission to Replace 1 existing awning w/ hage wit wning to signar to the permission to Replace 1 existing awning w/ hage wit wning to signar to the permission to the pe