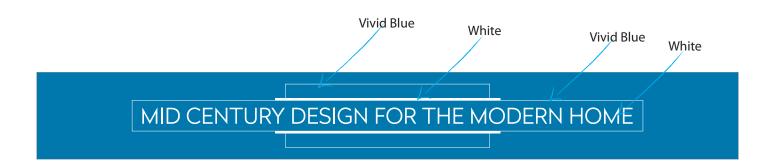

x1 Awning Lettered 120" long HP Vived Blue to cover old logo 15.5"h x 120"w HP White Letters & Stripes