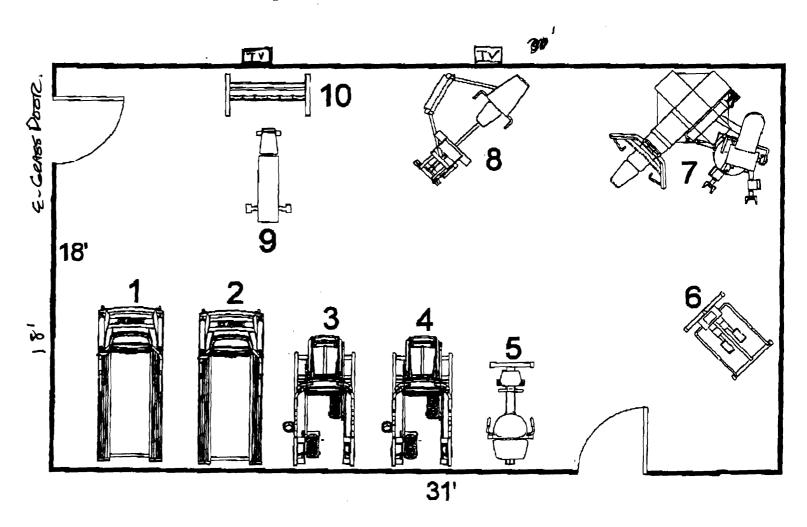

## **Bayview Court Fitness Room**

Scale: 1/4 Inch = 1 Foot

Jan 21 2009 10:55AM

207-772-8662