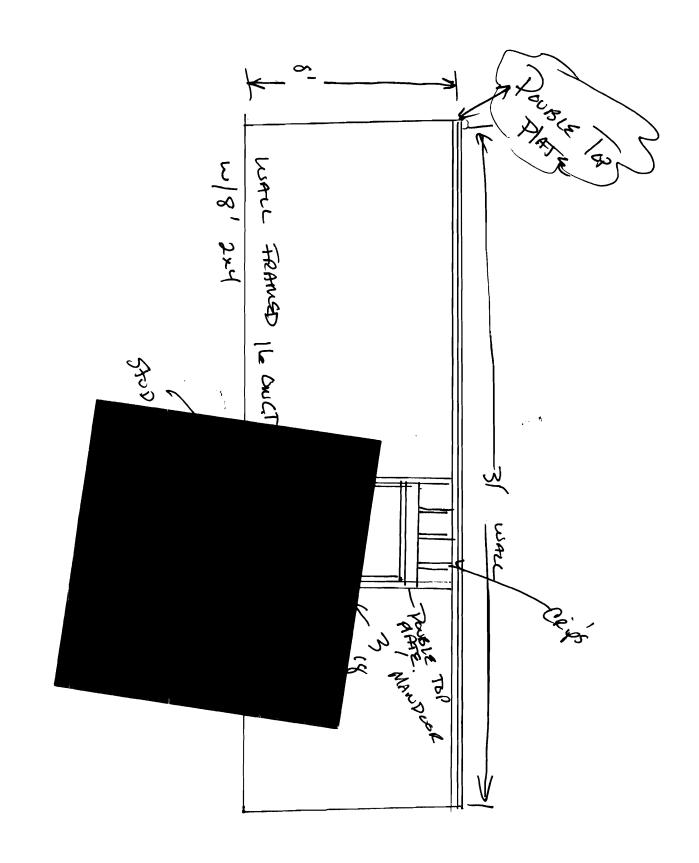

## **Bayview Court Fitness Room**

Scale: 1/4 Inch = 1 Foot

Jan 21 2009 10:55AM

207-772-8662