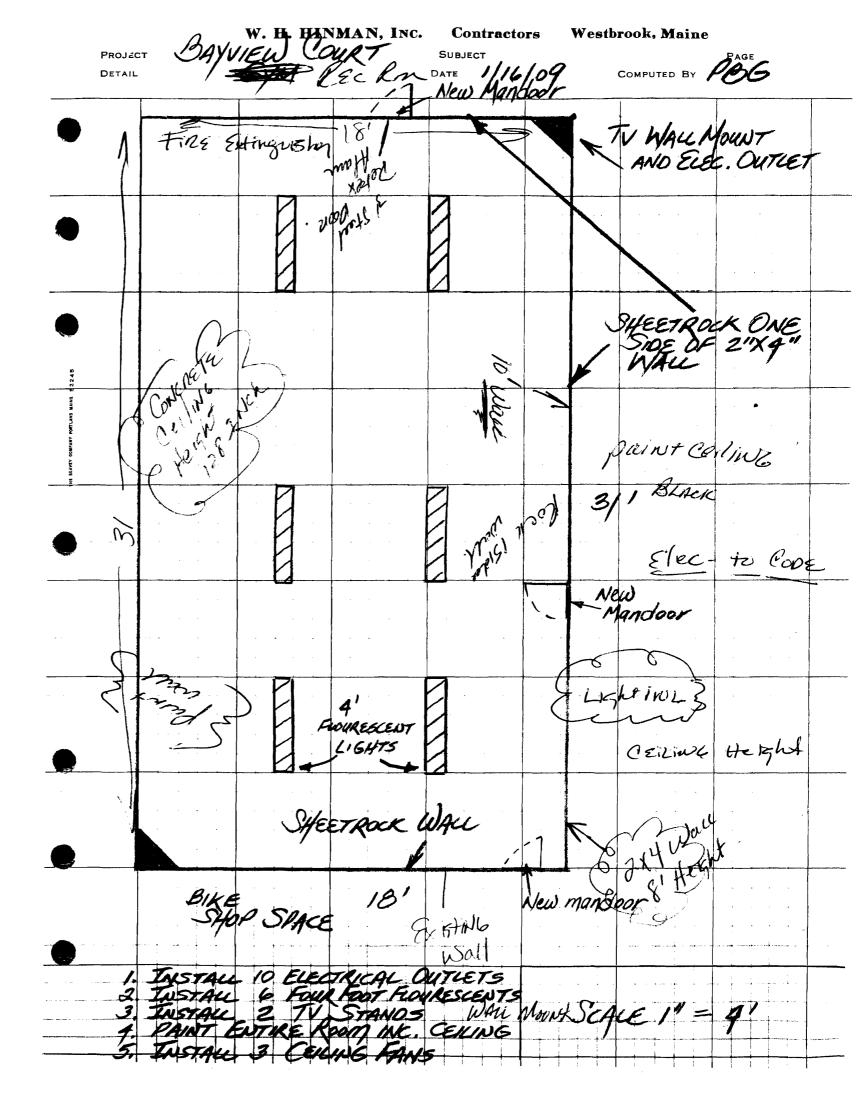

## **Bayview Court Fitness Room**

Scale: 1/4 Inch = 1 Foot

Jan 21 2009 10:55AM

207-772-8662