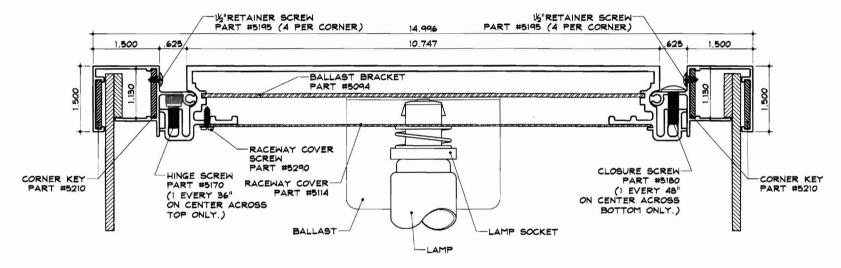

| <u> </u>                                         | ,        | ,       | TIONIED           | 1      |
|--------------------------------------------------|----------|---------|-------------------|--------|
| This is to certify that KAPLAN 375 LLC /Signtron |          |         | PERMIT ISSUED     |        |
| has permission to add a 48" x 36" reader sign b  | w existi |         |                   |        |
| AT 375 FOREST AVE                                |          | 112 B01 | 5001 JUN 2 0 2007 |        |
|                                                  |          |         |                   | $\neg$ |