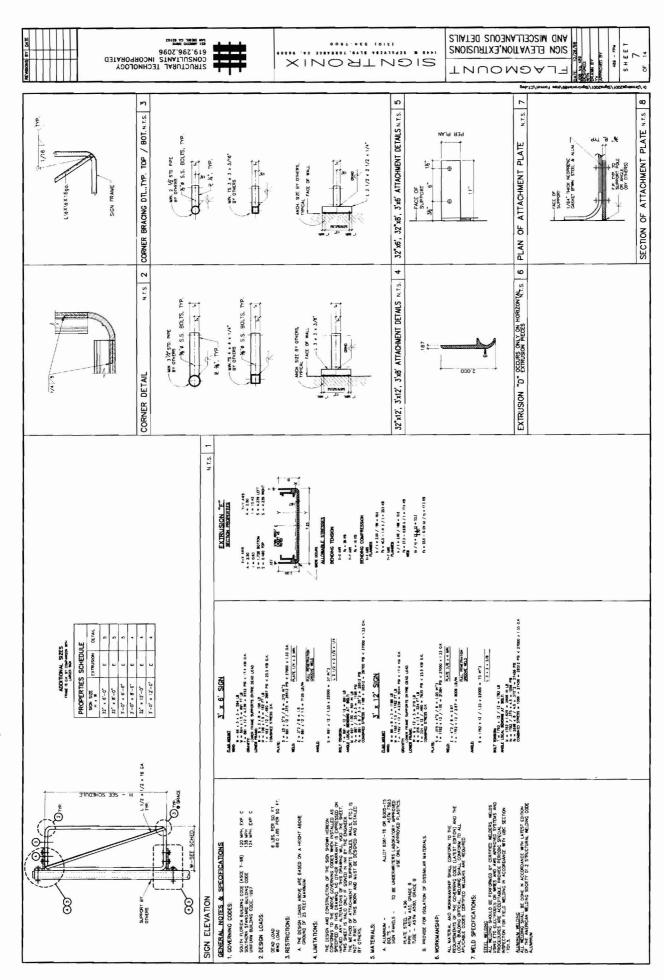

|

18' high -



### To the City of Portland:

The proposed sign has been constructed of aluminum extrusion and has lexan faces with changeable copy track applied to them. Customer will be using 6 inch changeable letters on the face. The sign is internally illuminated.

UL # E30774

## Gemini Changeable Copy Track



#### Track Rivets

Rivets can be used when installing the track onto a surface that will expand and contract at somewhat the same rate as the track. Rivets will work on a panel thickness range of .375" – .500".

For track installation visit: www.signletters.com

Gemini manufactures and stocks top, dual and bottom track in 8', 10' and 12' lengths. This track is made from impact modified clear virgin acrylic or polycarbonate. Custom lengths and colors can be ordered.





SC-13 for Rigid Faces - Electrical

Mide Body Part #2005

化" Retainer Part #2055



#### SECTION DETAIL

SCALE : 3/4" = 1"

#### NOTES

- Add I" to size of cabinet (vertical or horizontal) when the size of the cabinet is the same as the nominal lamp length.
- SignComp does not supply the Ballast, Lamp, Lamp Socket.

## Michael Kaplan KAPLAN 375 LLC 49 Ocean Avenue Portland, ME 04103-5722 774-9492

June 4, 2007

To the City of Portland,

We agree to let Suntiki to put up a sign and/or increase its signage as long as it meets all City of Portland codes and laws.

Sincerely,

Michael Kaplan It's member

|           | <del></del>                                                   |                             |                                       |                                       |