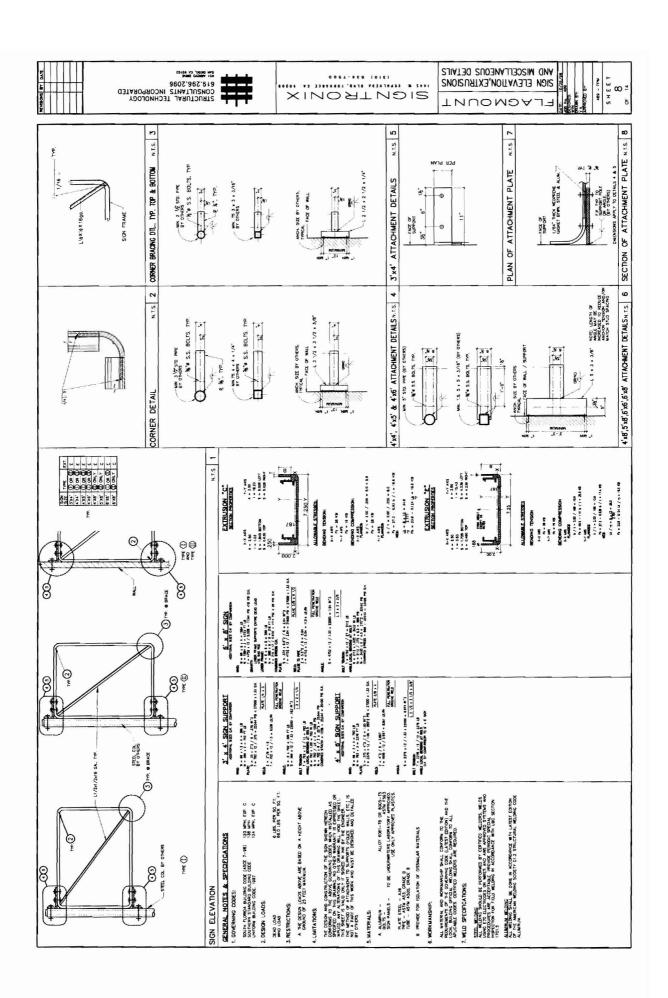

|

18' high -



### To the City of Portland:

The proposed sign has been constructed of aluminum extrusion and has lexan faces with changeable copy track applied to them. Customer will be using 6 inch changeable letters on the face. The sign is internally illuminated.

UL # E30774

## Gemini Changeable Copy Track



#### Track Rivets

Rivets can be used when installing the track onto a surface that will expand and contract at somewhat the same rate as the track. Rivets will work on a panel thickness range of .375" – .500".

For track installation visit: www.signletters.com

Gemini manufactures and stocks top, dual and bottom track in 8', 10' and 12' lengths. This track is made from impact modified clear virgin acrylic or polycarbonate. Custom lengths and colors can be ordered.





SC-13 for Rigid Faces - Electrical

Mide Body Part #2005

化" Retainer Part #2055



#### SECTION DETAIL

SCALE : 3/4" = 1"

#### NOTES

- Add I" to size of cabinet (vertical or horizontal) when the size of the cabinet is the same as the nominal lamp length.
- SignComp does not supply the Ballast, Lamp, Lamp Socket.

## Michael Kaplan KAPLAN 375 LLC 49 Ocean Avenue Portland, ME 04103-5722 774-9492

June 4, 2007

To the City of Portland,

We agree to let Suntiki to put up a sign and/or increase its signage as long as it meets all City of Portland codes and laws.

Sincerely,

Michael Kaplan It's member

|           | <del></del>                                                   |                             |                                       |                                       |