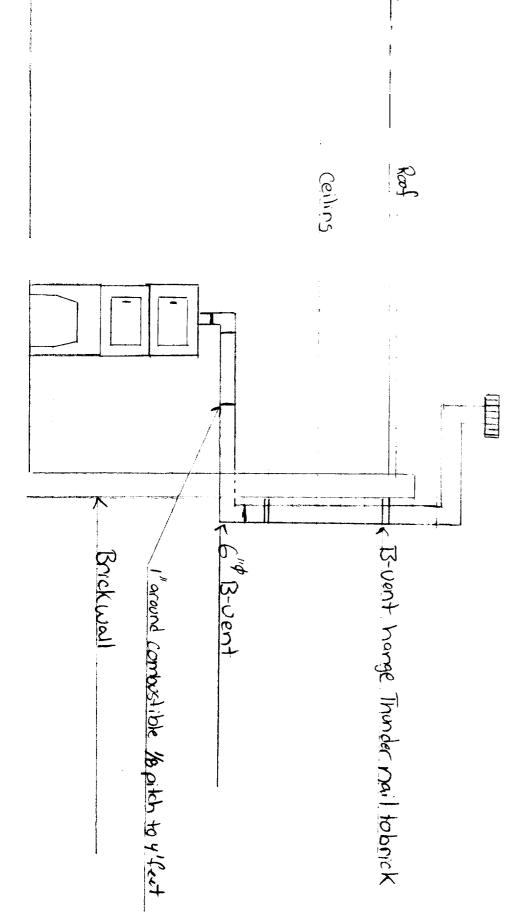

| 369                                                     | n                         | Portland                             |                    |  |
|---------------------------------------------------------|---------------------------|--------------------------------------|--------------------|--|
| Total Square Footage of Proposed Structure              | Square Foota              | ge of Lot                            |                    |  |
|                                                         |                           |                                      |                    |  |
| Tax Assessor's Chart, Block & Lot<br>Chart# Block# Lot# | Owner:                    | lio                                  | Telephone:         |  |
| 112 Best OIS                                            | ,                         |                                      |                    |  |
| Lessee/Buyer's Name (If Applicable)                     | Applicant name, address & | telephone: Co                        | ost Of             |  |
| Support Sciutions                                       | Bourgain & Sons           |                                      | Work: \$ 1400:00   |  |
|                                                         | Durham, ME C              |                                      | ee: \$             |  |
|                                                         | <i>3</i> 53 · 7 <i>u</i>  | C                                    | of O Fee: \$ 37 /w |  |
| Current Specific use:  Proposed Specific use:  Adult    | dayhabilatat              | ion                                  |                    |  |
|                                                         | •                         | ì                                    |                    |  |
| Project description: Install B-Von                      | T FOR CONTRE              | T. OF GUNLDING IN<br>CITY OF PORTLAN | SKECTION<br>D, ME  |  |
|                                                         |                           |                                      |                    |  |
|                                                         |                           | FEB 2 º 300                          | ମନି <b> </b>       |  |
| Contractor's name, address & telephone:                 |                           | RECEIVE                              | 70                 |  |
|                                                         | Bovero                    |                                      | <u>D</u>           |  |
|                                                         |                           |                                      |                    |  |
|                                                         |                           |                                      |                    |  |
|                                                         |                           |                                      |                    |  |
| Please submit all of the information out                | ined in the Commercial    | <b>Application Che</b>               | ecklist.           |  |