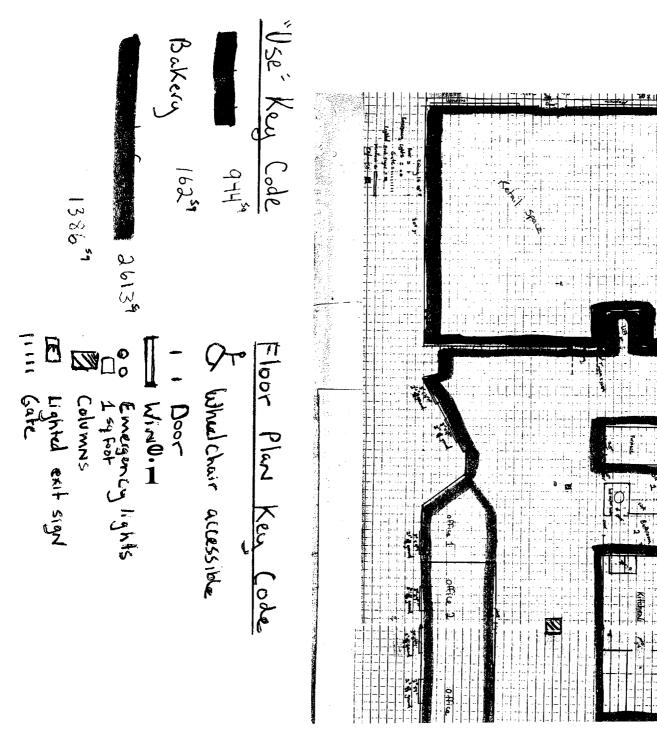

### December 23,2005

|                                         | # of                           |                                                                |  |  |  |
|-----------------------------------------|--------------------------------|----------------------------------------------------------------|--|--|--|
| use                                     | sq ft pkg space: standard used |                                                                |  |  |  |
| retail                                  | 944                            | 0 1 space per 200 ft <b>sq</b> in excess of 2,000 <b>sq</b> ft |  |  |  |
| bakery w retail sales                   | 162                            | 0                                                              |  |  |  |
| personal services                       | 2613                           | 8 1 space per 343 sq ft (office/professional)                  |  |  |  |
| theater - performance hall - dance hall | 1386                           | 14 1 space per 100 sq ft - existing use                        |  |  |  |
|                                         | 5105                           | 22                                                             |  |  |  |