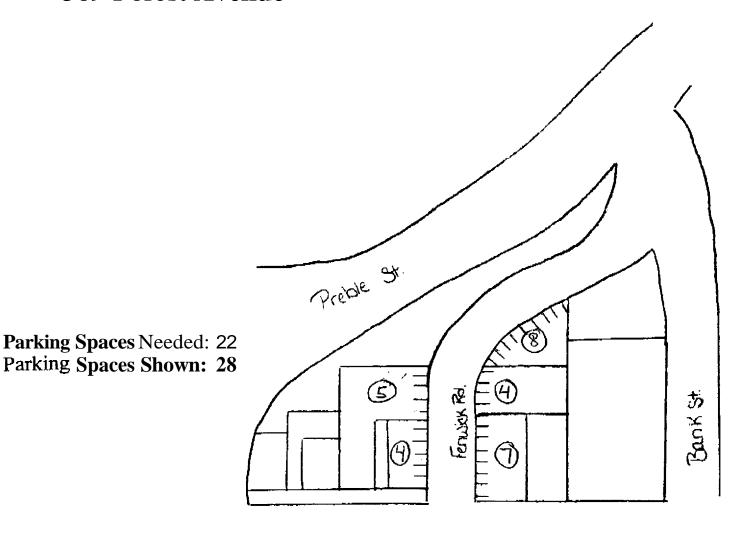

# Comments:

3) Hood system to comply with NFPA 96

12/29/2005-amachado: Left message with Arthur. He needs to show off street parking. His site plan makes it look like it is on the street. If he uses spaces that are off property he needs permission from the owner. He also needs a letter of permission from D&J Weeks to do the change of use or acopy of their lease.

1/3/2006-amachado: Erin Libby from Support Solutions brought in a letter from the owner saying that Support Solutions can do the change of use and giving them permission to park on their property adjacent to Support Solutions. I told Erin that we still need a site plan that shows off street parking and permission from Palmer Springs if they are parking on their property.

### December 23,2005

|                                         | # of                           |                                                                |  |  |  |
|-----------------------------------------|--------------------------------|----------------------------------------------------------------|--|--|--|
| use                                     | sq ft pkg space: standard used |                                                                |  |  |  |
| retail                                  | 944                            | 0 1 space per 200 ft <b>sq</b> in excess of 2,000 <b>sq</b> ft |  |  |  |
| bakery w retail sales                   | 162                            | 0                                                              |  |  |  |
| personal services                       | 2613                           | 8 1 space per 343 sq ft (office/professional)                  |  |  |  |
| theater - performance hall - dance hall | 1386                           | 14 1 space per 100 sq ft - existing use                        |  |  |  |
|                                         | 5105                           | 22                                                             |  |  |  |

Regarding parking spaces, we are aware that Support Solutions is proposing to use parking spaces on site and on property we own adjacent to the 369 Forest Avenue lot in order to meet code requirements and give our approval. We think that there is ample parking available to accommodate the needs of Support Solutions as called for in the City ordinance.

Regarding parking spaces, I am aware that Support Solutions is proposing to use parking spaces on site and on property we own adjacent to the 369 Forest Avenue lot in order to meet code requirements and we give our approval. I think that there is ample parking available to accommodate the needs of Support Solutions as called for in the City ordinance.