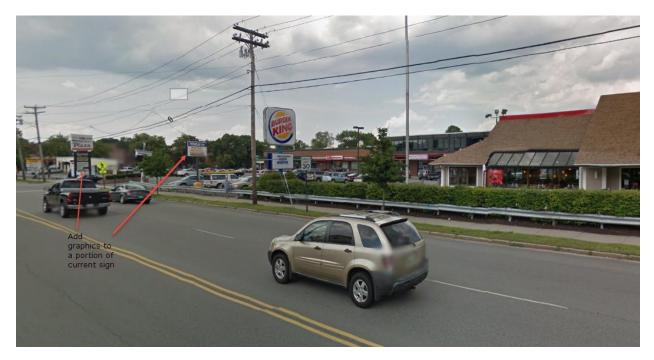

Health Market 449 Forest Ave. Portland Maine

Scope of Work:

- 1) Replace Lexan panels or graphics on current pylon signs.
- 2) Replace Lexan panels on current Building sign enterance.

Street view looking North East on Forest Ave. Current and proposed.