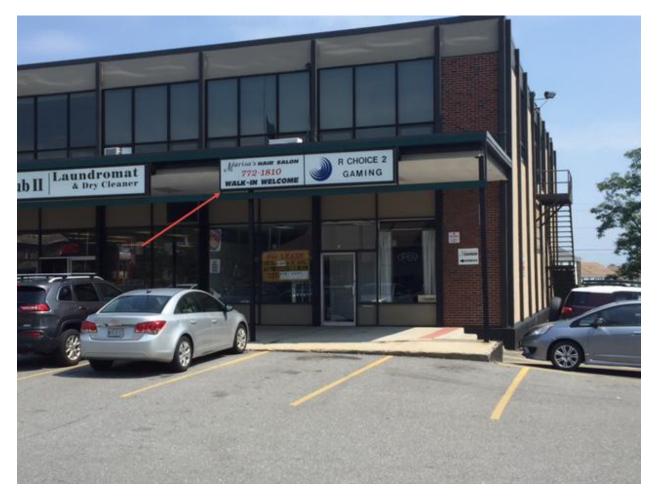

Building Sign: 84"W x 30"H total with Heath Market using half the shared space and is 142" from ground to bottom of sign.

Health Markets unit consist of 15' frontage.

Installation and mounting:

Removing current sign face, cut in half to move Marisa's sign to the right side & replacing the lexan on the left for Health Markets. Slides in & out of existing frame.