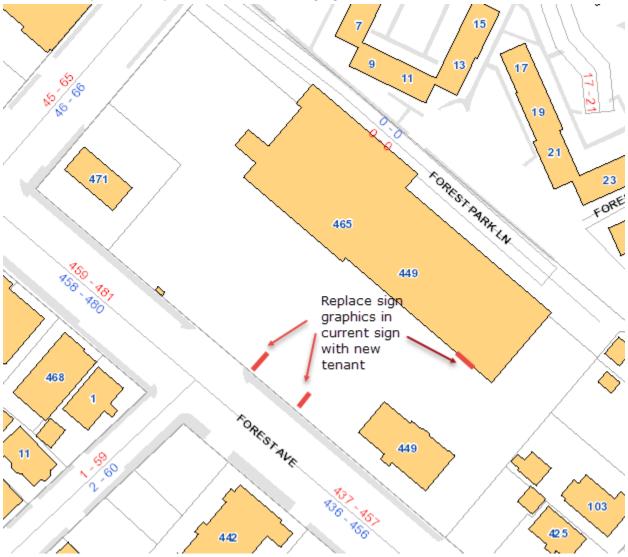

Health Market 449 Forest Ave. Portland Maine

Scope of Work:

- 1) Replace Lexan panels or graphics on current pylon signs.
- 2) Replace Lexan panels on current Building sign enterance.

Street view looking North East on Forest Ave. Current and proposed.