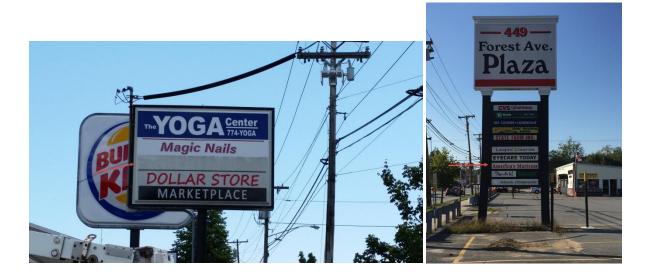

Pylon Sign #1, graphic area: 93"W x 30"H

Pylon Sign #2 graphics area: 66"W x 8"H

Installation and mounting:

Removing existing vinyl & replacing with new vinyl.

Entrance current and proposed.

View of plaza with current sign and building frontage.