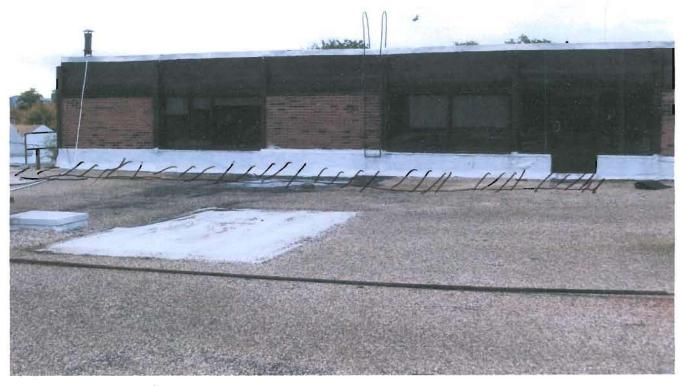

AREA OF WALKWAY

BEEN REVIEWED AND DESIGNED FOR COMPLIANCE WITH THE STRUCTURAL PORTION OF THE CODE ONLY. THE FIRE ESCAPE NEEDS TO BE REVIEWED AND DESIGNED BY OTHERS FOR CODE COMPLIANCE FOR FIRE, LIFE SAFETY, ACCESSIBILITY AND EGRESS. 9'-0" TO BE KEEP FREE OF SNOW (TYP) OWNER SHALL IMPLEMENT SNOW REMOVAL MAINTENANCE PROGRAM IN THIS AREA AT ALL TIMES OPTIONS ATTACH INNER 2x4 P.T. CONT. RAIL FASTEN TO TOP OF 4x4 POST W/2-#10x3" HANDRAIL TO BUILDING LONG WOOD SCREWS (TYP) PIPE 3'-2" (G.C. VERIFY CODE COMPLIANCE) RAIL -OPTION 2: KNIMINATES INNER EXISTING MASONRY WALL W/WNDOWS (TYP) 4x4 P.T. POSTS @ 4'-0" O.C. (TYP) 21 2x2 P.T. BALUSTERS @ 5" O.C. (TYP) 4'-3" DECK WIDTH (3) 30° A307 HOG THRU BOLTS IN CENTER OF EACH POST (TYP) ZX4 P.L. BETWEEN FOOTS CONT. TO POSTS W/ LINE NINE VIGGA 27 LONG MAS P.I. DECKING TO EACH JUSTS/RIMBOARD W/2-100 DECK HOG ANGLE W/2-#10x1%" LONG SS SCREWS IN EACH LEG (TYP)
2x8 CONT. P.I. RIMBOARD FASTI SS SCREWS (TYP) TO PLATE AS SHOWN (TYP) 2x8 P.T. SOLIO BLOCKING AT POSTS (TYP) 2x8 P.T @ 15" O.C. JOST (TYP) PLUS TWO ADD'L 2x8 ON BOTH SIDES OF #10x3" LONG SS WOOD SCREWS & 13" O.C. W/ NEOPRENE WASHERS (TYP) POSTS @ 4'-0" O.C. (TIP) EXISTING STEEL ROOF DECK 2x6 CONT. P.T. PLATE. FASTEN TO STEEL DECK/BLOCKING W/#10x3" -G.C. SHALL RE-ROOF AND SEAL ROOF WEATHER TIGHT (TYP) LONG SS WOOD SCREWS @ 12" O.C. W/NEOPRENE WASHERS (TYP) 2x4 P.T. BLOCKING BENEATH AND ON TOP OF EXIST. STEEL DECK IN FLUTES (TYP) JOSEPH H.
LEASURE
NO. 6242

L & L STRUCTURAL ENGINEERING SERVICES, INC. SIX Q STREET SOUTH PORTLAND, MAINE 04106

PHONE: (207) 767-4830 FAX: (207) 799-5432

SKS-1

I stuart Collins the building manger At 449 Forest AUE will mantein the local way located on the Roof From Exit Door to fix Except Including All snow Removal.