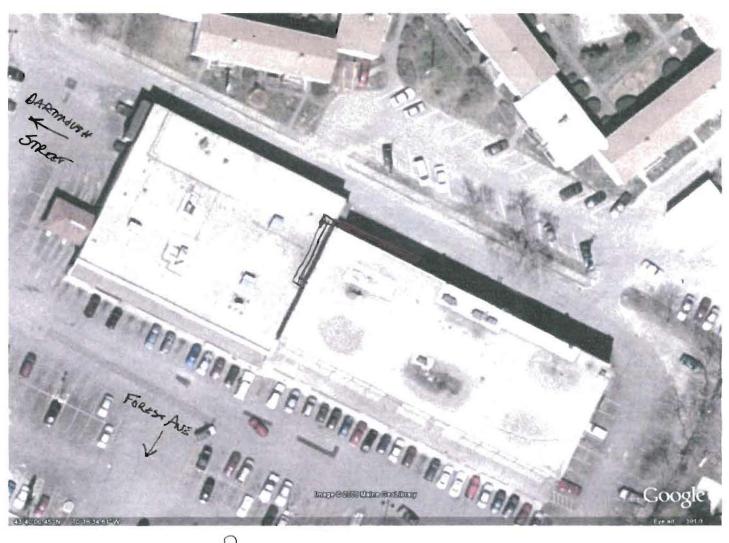

Signature of Applicant/Designee

Date

11/12/09

Date

Date

**CBL:** 111 A016002 **Building Permit #:** 09-1187

FOREST AVENUE PLAZA
FOREST AVENUES
PORTLAND, ME

EXISTING FIRE ESCAPE STATEWAY