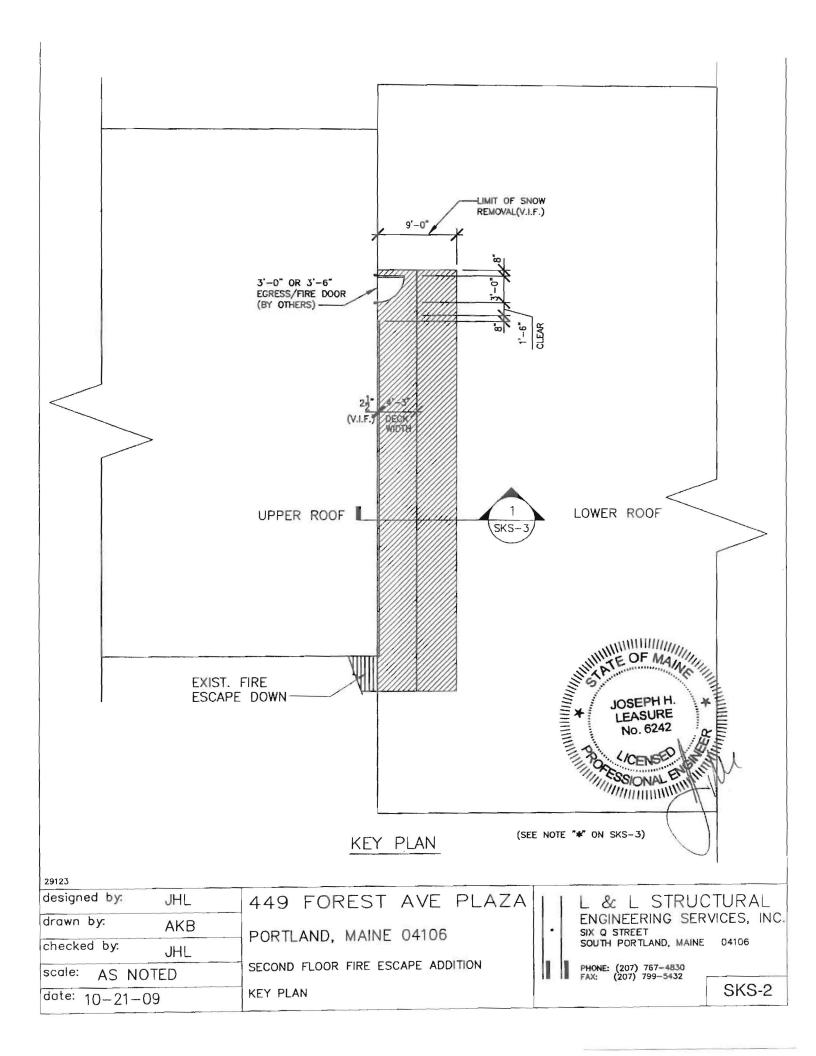

Signature of Applicant/Designee

Date

11/12/09

Date

Date

**CBL:** 111 A016002 **Building Permit #:** 09-1187

FOREST AVENUE PLAZA
FOREST AVENUES
PORTLAND, ME

EXISTING FIRE ESCAPE STATEWAY

AREA OF WALKWAY

BEEN REVIEWED AND DESIGNED FOR COMPLIANCE WITH THE STRUCTURAL PORTION OF THE CODE ONLY. THE FIRE ESCAPE NEEDS TO BE REVIEWED AND DESIGNED BY OTHERS FOR CODE COMPLIANCE FOR FIRE, LIFE SAFETY, ACCESSIBILITY AND EGRESS. 9'-0" TO BE KEEP FREE OF SNOW (TYP) OWNER SHALL IMPLEMENT SNOW REMOVAL MAINTENANCE PROGRAM IN THIS AREA AT ALL TIMES OPTIONS ATTACH INNER 2x4 P.T. CONT. RAIL FASTEN TO TOP OF 4x4 POST W/2-#10x3" HANDRAIL TO BUILDING LONG WOOD SCREWS (TYP) PIPE 3'-2" (G.C. VERIFY CODE COMPLIANCE) RAIL -OPTION 2: KNIMINATES INNER EXISTING MASONRY WALL W/WNDOWS (TYP) 4x4 P.T. POSTS @ 4'-0" O.C. (TYP) 21 2x2 P.T. BALUSTERS @ 5" O.C. (TYP) 4'-3" DECK WIDTH (3) 30° A307 HOG THRU BOLTS IN CENTER OF EACH POST (TYP) ZX4 P.L. BETWEEN FOOTS CONT. TO POSTS W/ LINE NINE VIGGA 27 LONG MAS P.I. DECKING TO EACH JUSTS/RIMBOARD W/2-100 DECK HOG ANGLE W/2-#10x1%" LONG SS SCREWS IN EACH LEG (TYP)
2x8 CONT. P.I. RIMBOARD FASTI SS SCREWS (TYP) TO PLATE AS SHOWN (TYP) 2x8 P.T. SOLIO BLOCKING AT POSTS (TYP) 2x8 P.T @ 15" O.C. JOST (TYP) PLUS TWO ADD'L 2x8 ON BOTH SIDES OF #10x3" LONG SS WOOD SCREWS & 13" O.C. W/ NEOPRENE WASHERS (TYP) POSTS @ 4'-0" O.C. (TIP) EXISTING STEEL ROOF DECK 2x6 CONT. P.T. PLATE. FASTEN TO STEEL DECK/BLOCKING W/#10x3" -G.C. SHALL RE-ROOF AND SEAL ROOF WEATHER TIGHT (TYP) LONG SS WOOD SCREWS @ 12" O.C. W/NEOPRENE WASHERS (TYP) 2x4 P.T. BLOCKING BENEATH AND ON TOP OF EXIST. STEEL DECK IN FLUTES (TYP) JOSEPH H.
LEASURE
NO. 6242