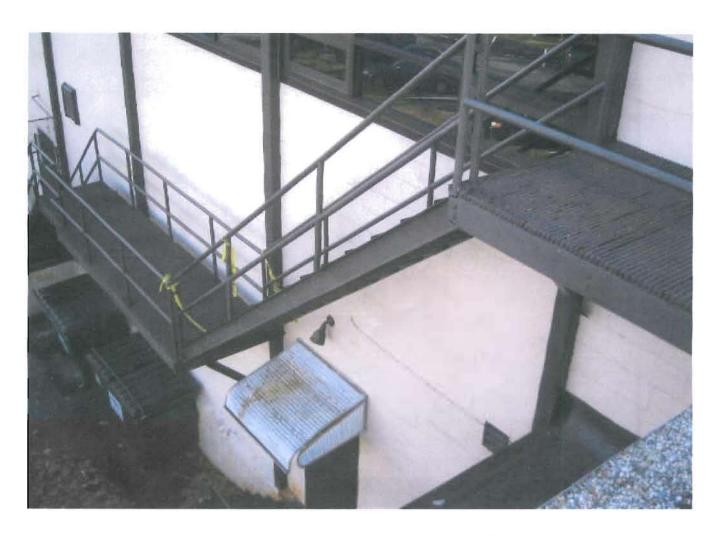

Signature of Applicant/Designee

Date

11/12/09

Date

Date

**CBL:** 111 A016002 **Building Permit #:** 09-1187

FOREST AVENUE PLAZA
FOREST AVENUES
PORTLAND, ME

EXISTING FIRE ESCAPE STATEWAY

AREA OF WALKWAY

BEEN REVIEWED AND DESIGNED FOR COMPLIANCE WITH THE STRUCTURAL PORTION OF THE CODE ONLY. THE FIRE ESCAPE NEEDS TO BE REVIEWED AND DESIGNED BY OTHERS FOR CODE COMPLIANCE FOR FIRE, LIFE SAFETY, ACCESSIBILITY AND EGRESS. 9'-0" TO BE KEEP FREE OF SNOW (TYP) OWNER SHALL IMPLEMENT SNOW REMOVAL MAINTENANCE PROGRAM IN THIS AREA AT ALL TIMES OPTIONS ATTACH INNER 2x4 P.T. CONT. RAIL FASTEN TO TOP OF 4x4 POST W/2-#10x3" HANDRAIL TO BUILDING LONG WOOD SCREWS (TYP) PIPE 3'-2" (G.C. VERIFY CODE COMPLIANCE) RAIL -OPTION 2: KNIMINATES INNER EXISTING MASONRY WALL W/WNDOWS (TYP) 4x4 P.T. POSTS @ 4'-0" O.C. (TYP) 21 2x2 P.T. BALUSTERS @ 5" O.C. (TYP) 4'-3" DECK WIDTH (3) 30° A307 HOG THRU BOLTS IN CENTER OF EACH POST (TYP) ZX4 P.L. BETWEEN FOOTS CONT. TO POSTS W/ LINE NINE VIGGA 27 LONG MAS P.I. DECKING TO EACH JUSTS/RIMBOARD W/2-100 DECK HOG ANGLE W/2-#10x1%" LONG SS SCREWS IN EACH LEG (TYP)
2x8 CONT. P.I. RIMBOARD FASTI SS SCREWS (TYP) TO PLATE AS SHOWN (TYP) 2x8 P.T. SOLIO BLOCKING AT POSTS (TYP) 2x8 P.T @ 15" O.C. JOST (TYP) PLUS TWO ADD'L 2x8 ON BOTH SIDES OF #10x3" LONG SS WOOD SCREWS & 13" O.C. W/ NEOPRENE WASHERS (TYP) POSTS @ 4'-0" O.C. (TIP) EXISTING STEEL ROOF DECK 2x6 CONT. P.T. PLATE. FASTEN TO STEEL DECK/BLOCKING W/#10x3" -G.C. SHALL RE-ROOF AND SEAL ROOF WEATHER TIGHT (TYP) LONG SS WOOD SCREWS @ 12" O.C. W/NEOPRENE WASHERS (TYP) 2x4 P.T. BLOCKING BENEATH AND ON TOP OF EXIST. STEEL DECK IN FLUTES (TYP) JOSEPH H.
LEASURE
NO. 6242