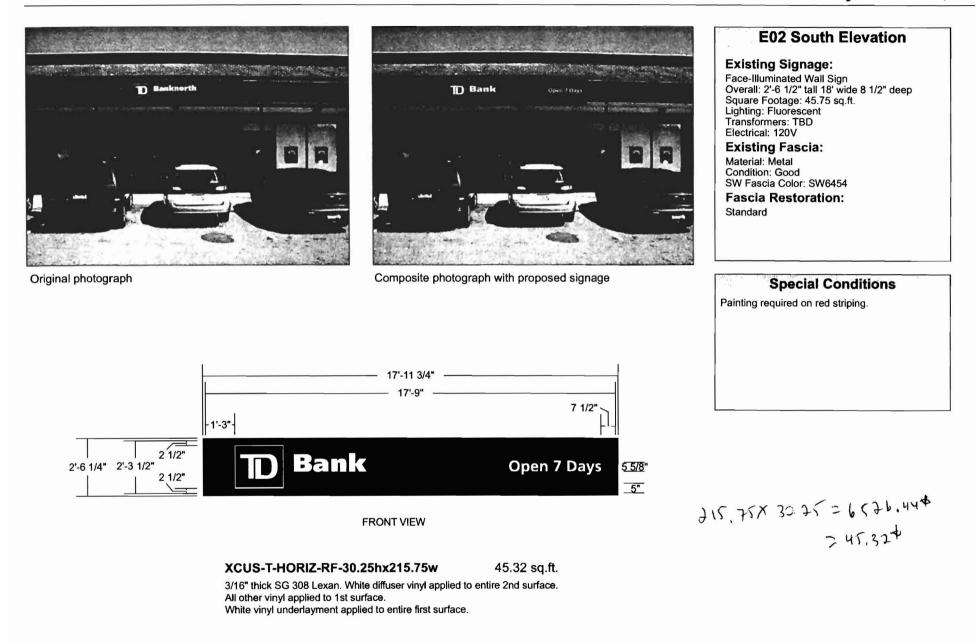

# **E02 South Elevation**

### **Existing Signage:**

Face-Illuminated Wall Sign Overall: 2'-6 1/2" tall 18' wide 8 1/2" deep Square Footage: 45.75 sq.ft. Lighting: Fluorescent Transformers: TBD Electrical: 120V

**Special Conditions** 

#### **Existing Fascia:**

Material: Metal Condition: Good SW Fascia Color: SW6454 Fascia Restoration: Standard

No special conditions.

Original photograph

зX 5X Bank 0:00 - 0:00 Mon - Wed 0.00 - 0.00 6' AFF 2'-0" Thur - Fri 0:00 - 0:00 Saturda 0:00 - 0:00 Mon - Fri 0:00 - 0:0 Saturday 0:00 - 0:00 0:00 - 0:00 Sunday FRONT VIEW