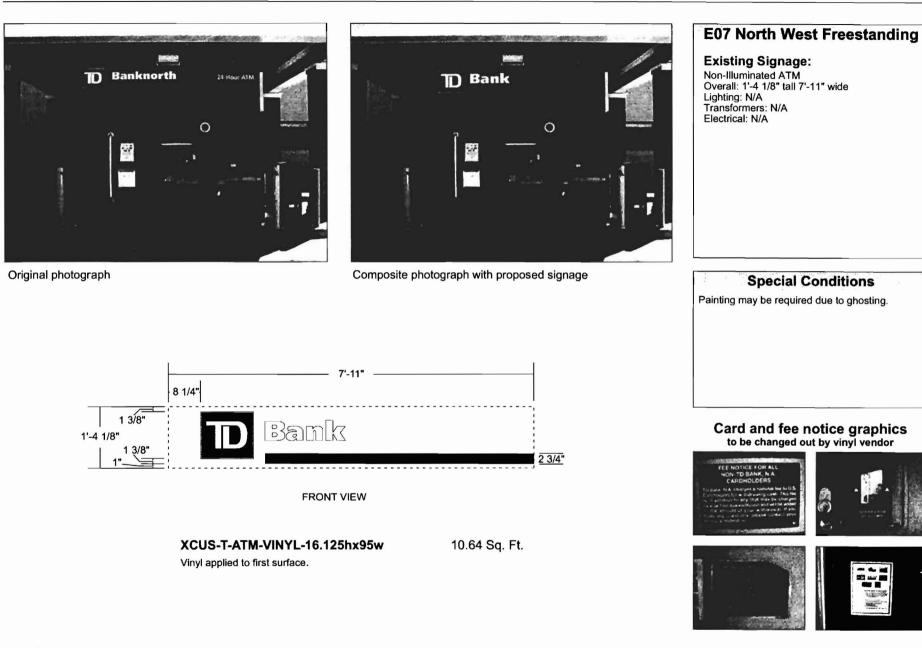

# Signage Summary / Permitting Information

|   | EXISTIN  | G SIGNAGE  |              |       |        |       |                   | RECOMMENDED SIGNAGE                    | Portland | d, ME 04101    |
|---|----------|------------|--------------|-------|--------|-------|-------------------|----------------------------------------|----------|----------------|
|   | SIGN #   | LOCATION   | SIGN TYPE    |       | SQ.FT. | VOLTS | FASCIA            | SIGN TYPE                              | PERMIT   | REC SQ.FT.     |
|   | E01      | South West | Multi-Tenant |       | 5.11   | 120V  | N/A               | XCUS-T-HORIZ-RF-11.25hX63.75w          | Yes      | 4.98           |
|   | E02      | South      | Wall Sign    | 45.75 | 0.00   | 120V  | Metal             | XCUS-T-HORIZ-RF-30.25hX215.75w         | Yes      | ¥ 45.32 Smith  |
|   | E03      | West       | Wall Sign    |       | 25.21  | 120V  | Metal             | XCUS-T-HORIZ-RF-29.75hX120.75w         | Yes      | 24.95 Small.   |
|   | E04      | South      | Vinyl Copy   |       | 3.57   | N/A   | Glass             | t-dv                                   | No       | 0.69           |
|   | E05      | North West | Vinyl Copy   |       | 0.47   | N/A   | Glass             | Remove Existing                        | No       | 0.00           |
|   | E06      | Interior   | Vinyl Copy   |       | 1.25   | N/A   | Glass             | t-dv                                   | No       | 0.69           |
| 7 | E07      | North West | ATM          |       | 10.64  | N/A   | N/A               | XCUS-T-ATM-VINYL-16.125hX95w           | No       | 10.64          |
|   | N01      | Interior   | None         |       | 0.00   | N/A   | Drywall (Painted) | XCUS-T-SL-1-2h (1'-8 1/8" x 5'-5 1/2") | No       | 9.15           |
|   | N02      | South West | None         |       | 0.00   | N/A   | Red Brick         | t-sh-dt                                | No       | 2.67           |
|   | N03      | North West | None         |       | 0.00   | N/A   | Red Brick         | t-sh-dt                                | No       | 2.67           |
|   | TOTAL EX |            | SO FT 30 32  |       |        |       |                   | TOTAL REC                              |          | IT SO ET 75 25 |