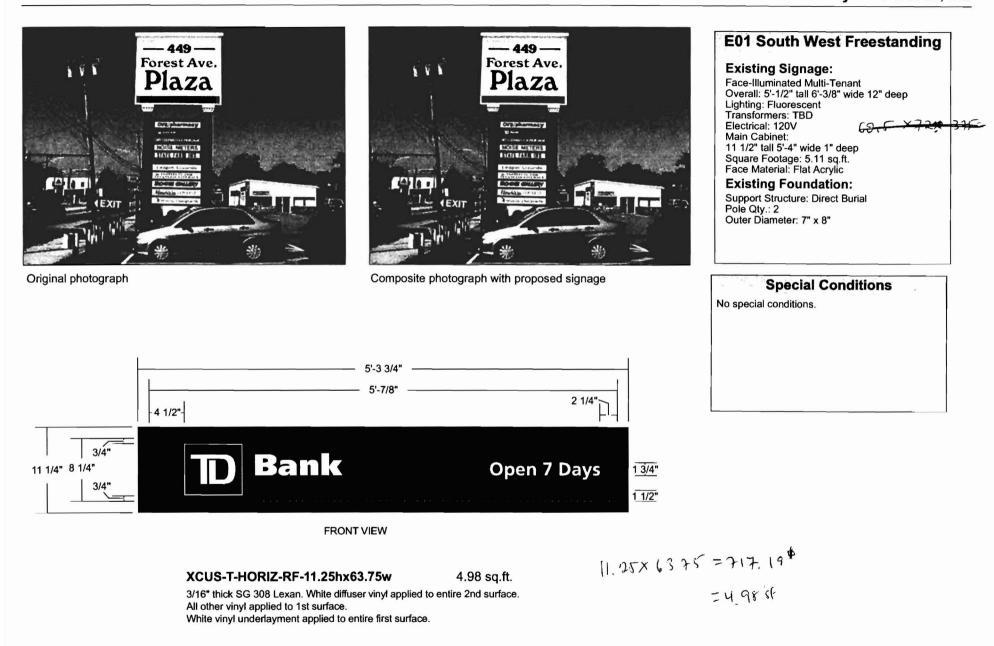

# **E02 South Elevation**

### **Existing Signage:**

Face-Illuminated Wall Sign Overall: 2'-6 1/2" tall 18' wide 8 1/2" deep Square Footage: 45.75 sq.ft. Lighting: Fluorescent Transformers: TBD Electrical: 120V

**Special Conditions** 

#### **Existing Fascia:**

Material: Metal Condition: Good SW Fascia Color: SW6454 Fascia Restoration: Standard

No special conditions.

Original photograph

зX 5X Bank 0:00 - 0:00 Mon - Wed 0.00 - 0.00 6' AFF 2'-0" Thur - Fri 0:00 - 0:00 Saturda 0:00 - 0:00 Mon - Fri 0:00 - 0:0 Saturday 0:00 - 0:00 0:00 - 0:00 Sunday FRONT VIEW