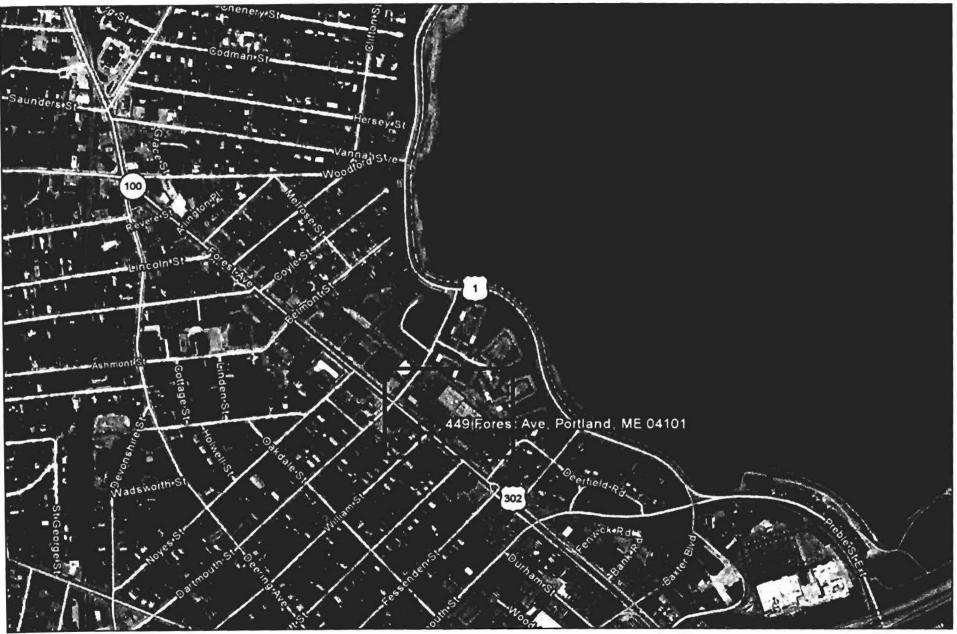

### Site Survey and Recommendation Portland ID #: 9194 449 Forest Ave Portland, ME

Preliminary Recommendations November 12, 2008

# Signage Summary / Permitting Information

|   | EXISTIN  | G SIGNAGE  |              |       |        |       |                   | RECOMMENDED SIGNAGE                    | Portland | d, ME 04101    |
|---|----------|------------|--------------|-------|--------|-------|-------------------|----------------------------------------|----------|----------------|
|   | SIGN #   | LOCATION   | SIGN TYPE    |       | SQ.FT. | VOLTS | FASCIA            | SIGN TYPE                              | PERMIT   | REC SQ.FT.     |
|   | E01      | South West | Multi-Tenant |       | 5.11   | 120V  | N/A               | XCUS-T-HORIZ-RF-11.25hX63.75w          | Yes      | 4.98           |
|   | E02      | South      | Wall Sign    | 45.75 | 0.00   | 120V  | Metal             | XCUS-T-HORIZ-RF-30.25hX215.75w         | Yes      | ¥ 45.32 Smith  |
|   | E03      | West       | Wall Sign    |       | 25.21  | 120V  | Metal             | XCUS-T-HORIZ-RF-29.75hX120.75w         | Yes      | 24.95 Small.   |
|   | E04      | South      | Vinyl Copy   |       | 3.57   | N/A   | Glass             | t-dv                                   | No       | 0.69           |
|   | E05      | North West | Vinyl Copy   |       | 0.47   | N/A   | Glass             | Remove Existing                        | No       | 0.00           |
|   | E06      | Interior   | Vinyl Copy   |       | 1.25   | N/A   | Glass             | t-dv                                   | No       | 0.69           |
| 7 | E07      | North West | ATM          |       | 10.64  | N/A   | N/A               | XCUS-T-ATM-VINYL-16.125hX95w           | No       | 10.64          |
|   | N01      | Interior   | None         |       | 0.00   | N/A   | Drywall (Painted) | XCUS-T-SL-1-2h (1'-8 1/8" x 5'-5 1/2") | No       | 9.15           |
|   | N02      | South West | None         |       | 0.00   | N/A   | Red Brick         | t-sh-dt                                | No       | 2.67           |
|   | N03      | North West | None         |       | 0.00   | N/A   | Red Brick         | t-sh-dt                                | No       | 2.67           |
|   | TOTAL EX |            | SO FT 30 32  |       |        |       |                   | TOTAL REC                              |          | IT SO ET 75 25 |