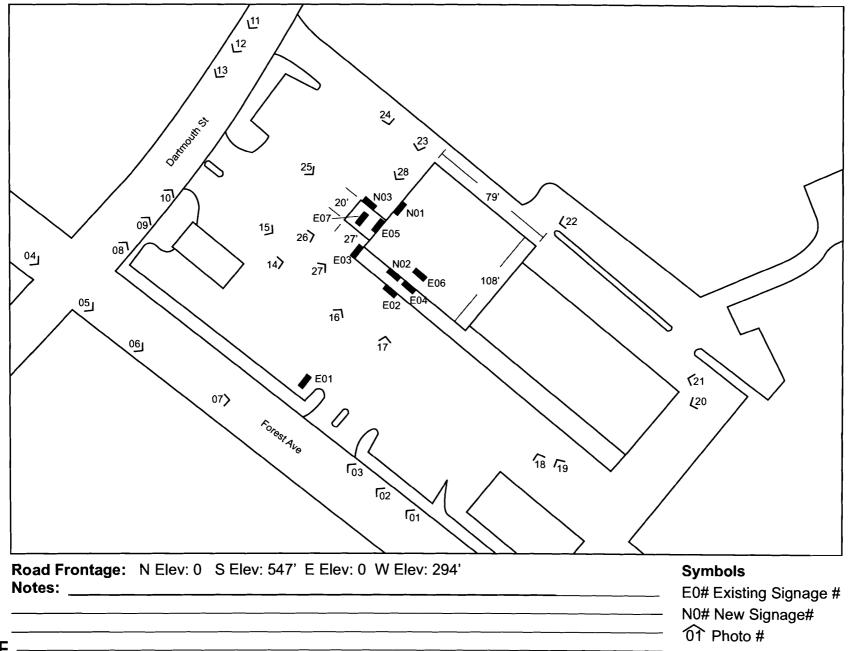

# Signage Summary / Permitting Information

|   | EXISTIN  | G SIGNAGE  |              |       |        |       |                   | RECOMMENDED SIGNAGE                    | Portland | d, ME 04101    |
|---|----------|------------|--------------|-------|--------|-------|-------------------|----------------------------------------|----------|----------------|
|   | SIGN #   | LOCATION   | SIGN TYPE    |       | SQ.FT. | VOLTS | FASCIA            | SIGN TYPE                              | PERMIT   | REC SQ.FT.     |
|   | E01      | South West | Multi-Tenant |       | 5.11   | 120V  | N/A               | XCUS-T-HORIZ-RF-11.25hX63.75w          | Yes      | 4.98           |
|   | E02      | South      | Wall Sign    | 45.75 | 0.00   | 120V  | Metal             | XCUS-T-HORIZ-RF-30.25hX215.75w         | Yes      | ¥ 45.32 Smith  |
|   | E03      | West       | Wall Sign    |       | 25.21  | 120V  | Metal             | XCUS-T-HORIZ-RF-29.75hX120.75w         | Yes      | 24.95 Small.   |
|   | E04      | South      | Vinyl Copy   |       | 3.57   | N/A   | Glass             | t-dv                                   | No       | 0.69           |
|   | E05      | North West | Vinyl Copy   |       | 0.47   | N/A   | Glass             | Remove Existing                        | No       | 0.00           |
|   | E06      | Interior   | Vinyl Copy   |       | 1.25   | N/A   | Glass             | t-dv                                   | No       | 0.69           |
| 7 | E07      | North West | ATM          |       | 10.64  | N/A   | N/A               | XCUS-T-ATM-VINYL-16.125hX95w           | No       | 10.64          |
|   | N01      | Interior   | None         |       | 0.00   | N/A   | Drywall (Painted) | XCUS-T-SL-1-2h (1'-8 1/8" x 5'-5 1/2") | No       | 9.15           |
|   | N02      | South West | None         |       | 0.00   | N/A   | Red Brick         | t-sh-dt                                | No       | 2.67           |
|   | N03      | North West | None         |       | 0.00   | N/A   | Red Brick         | t-sh-dt                                | No       | 2.67           |
|   | TOTAL EX |            | SO FT 30 32  |       |        |       |                   | TOTAL REC                              |          | IT SO ET 75 25 |

TOTAL EXISTING PERMIT SQ.FT. 30.32

#### TOTAL RECOMMENDED PERMIT SQ.FT. 75.25

## PERMIT INFORMATION

| PERMIT SIGN TYPE        | MAX QTY. | MAX SQ.FT. PER SIGN | MAX O.A. HEIGHT | SQ.FT. |
|-------------------------|----------|---------------------|-----------------|--------|
| Pylons / Monuments      | 1        | 100                 | 18'             | 100    |
| Wall Signs / Lettersets | 2        | 225                 | N/A             | 225    |
|                         |          |                     |                 |        |

#### TOTAL MAX PERMIT SQ.FT. 325

Portland - 9194 #9194

449 Forest Ave

| NOTES: Wall Sign Formula:                                                                                                          |                |
|------------------------------------------------------------------------------------------------------------------------------------|----------------|
| 1 per bldg facade + 1 additional                                                                                                   | 85.89 = 171.78 |
| 2 Sq. Ft. per 1 LF of building face which sign is to placed                                                                        | 30             |
| Didan Formula:                                                                                                                     | 201.78.        |
| Pylon Formula:<br>If less than 200 Ft. of street frontage then 65 Sq. Ft./ if greater than 200 Ft. of street frontage then 100 Sq. |                |