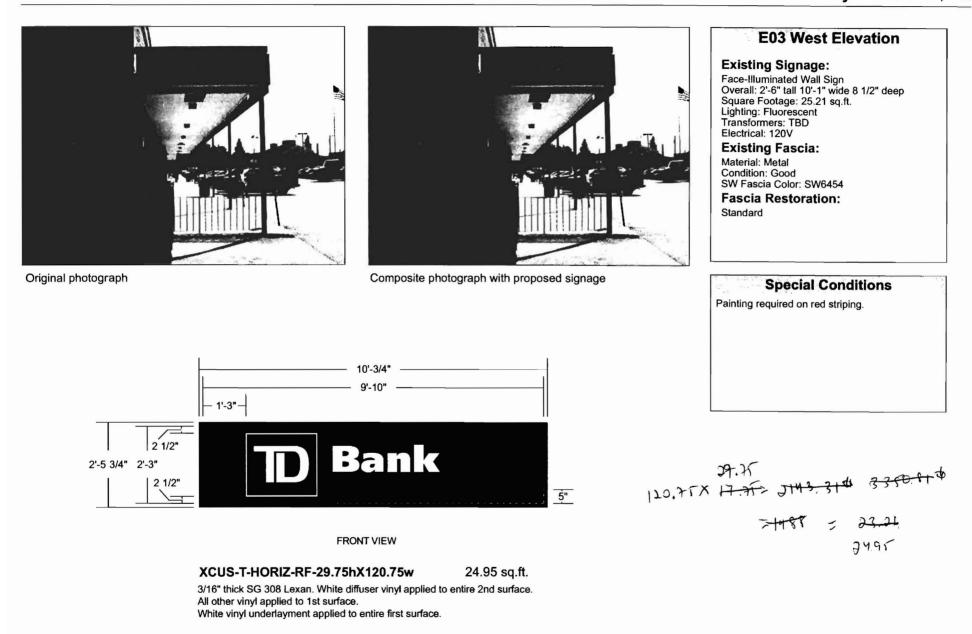

### **Existing Signage:**

Face-Illuminated Wall Sign Overall: 2'-6 1/2" tall 18' wide 8 1/2" deep Square Footage: 45.75 sq.ft. Lighting: Fluorescent Transformers: TBD Electrical: 120V

**Special Conditions** 

#### **Existing Fascia:**

Material: Metal Condition: Good SW Fascia Color: SW6454 Fascia Restoration: Standard

No special conditions.

Original photograph

зX 5X Bank 0:00 - 0:00 Mon - Wed 0.00 - 0.00 6' AFF 2'-0" Thur - Fri 0:00 - 0:00 Saturda 0:00 - 0:00 Mon - Fri 0:00 - 0:0 Saturday 0:00 - 0:00 0:00 - 0:00 Sunday FRONT VIEW

### T-SH-DT

2.66 sq.ft.

SIDE VIEW

.125" Aluminum panel to be Painted to Matthews Pantone match 5535 "Forest Green" with Opaque 7725-196 3M Scotchcal Apple Green and Opaque 7725-10 3M Scotchcal White Vinyl graphics applied to 1st surface.