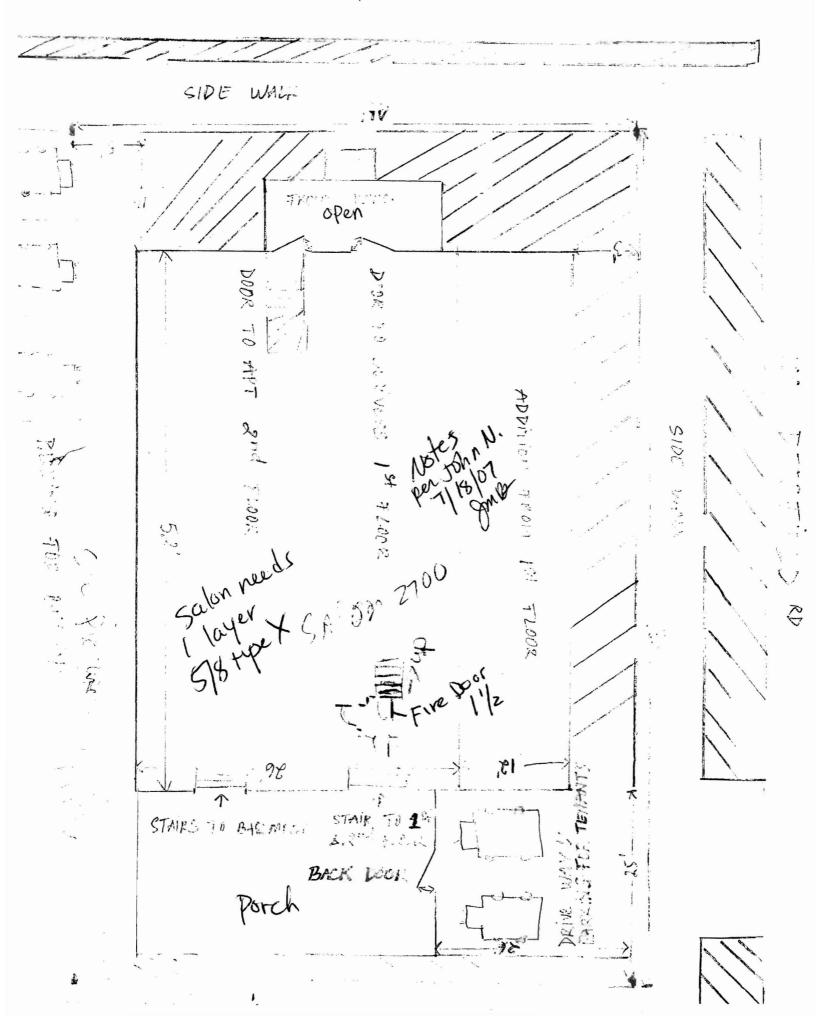

415 FOREST XUE
PORTLAND ME 04101
(207) 774 9955

JOHN NGWEN

7/18/07 per John Building is Fully Sprinklered

> savisang
> savisang
> zhr. e.c.
>
> Fire wall
>
> Ahr e.c. Stair Way 1½ hr Fire Door 11/2 40 Fire Door