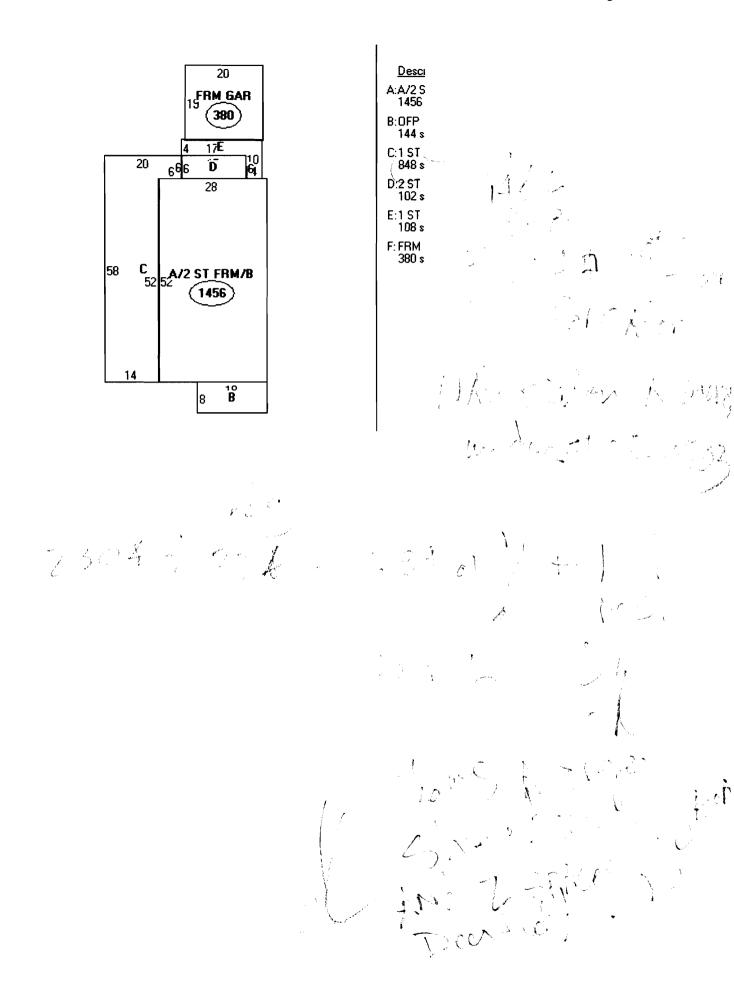

# FLOOR PLAN (415 TOPEST AN 2nd Floor)

This page contains a detailed description of the Parcel ID you selected. Press the **New Search** button at the bottom of the screen to submit a new query.

# **Building Information**

 Bldg #
 Year Built
 # Units
 Bldg Sq. Ft.
 Identical Units

 1
 1924
 1
 7330
 1

Total Acres Total Buildings Sq. Ft. Structure Type Building Name
0.115 7330 MIXED RES/COMM NAIL USA

### Exterior/Interior Information

| Section | Levels | Size | Use                 |
|---------|--------|------|---------------------|
| 1       | B1/B1  | 2406 | UNFINISHED RES BSMT |
| 1       | 01/01  | 2514 | CONVERTED SALES     |
| 1       | 02/02  | 1558 | CONVERTED SALES     |
| 1       | 03/03  | 852  | SUPPORT AREA        |

# **Building Other Features**

| Line | Structure Type  | Identical Units |
|------|-----------------|-----------------|
| 2    | GARAGE - FRAME  | 1               |
| 2    | PORCH - COVERED | 1               |
| 2    | SPRINKLER - WET | 1               |