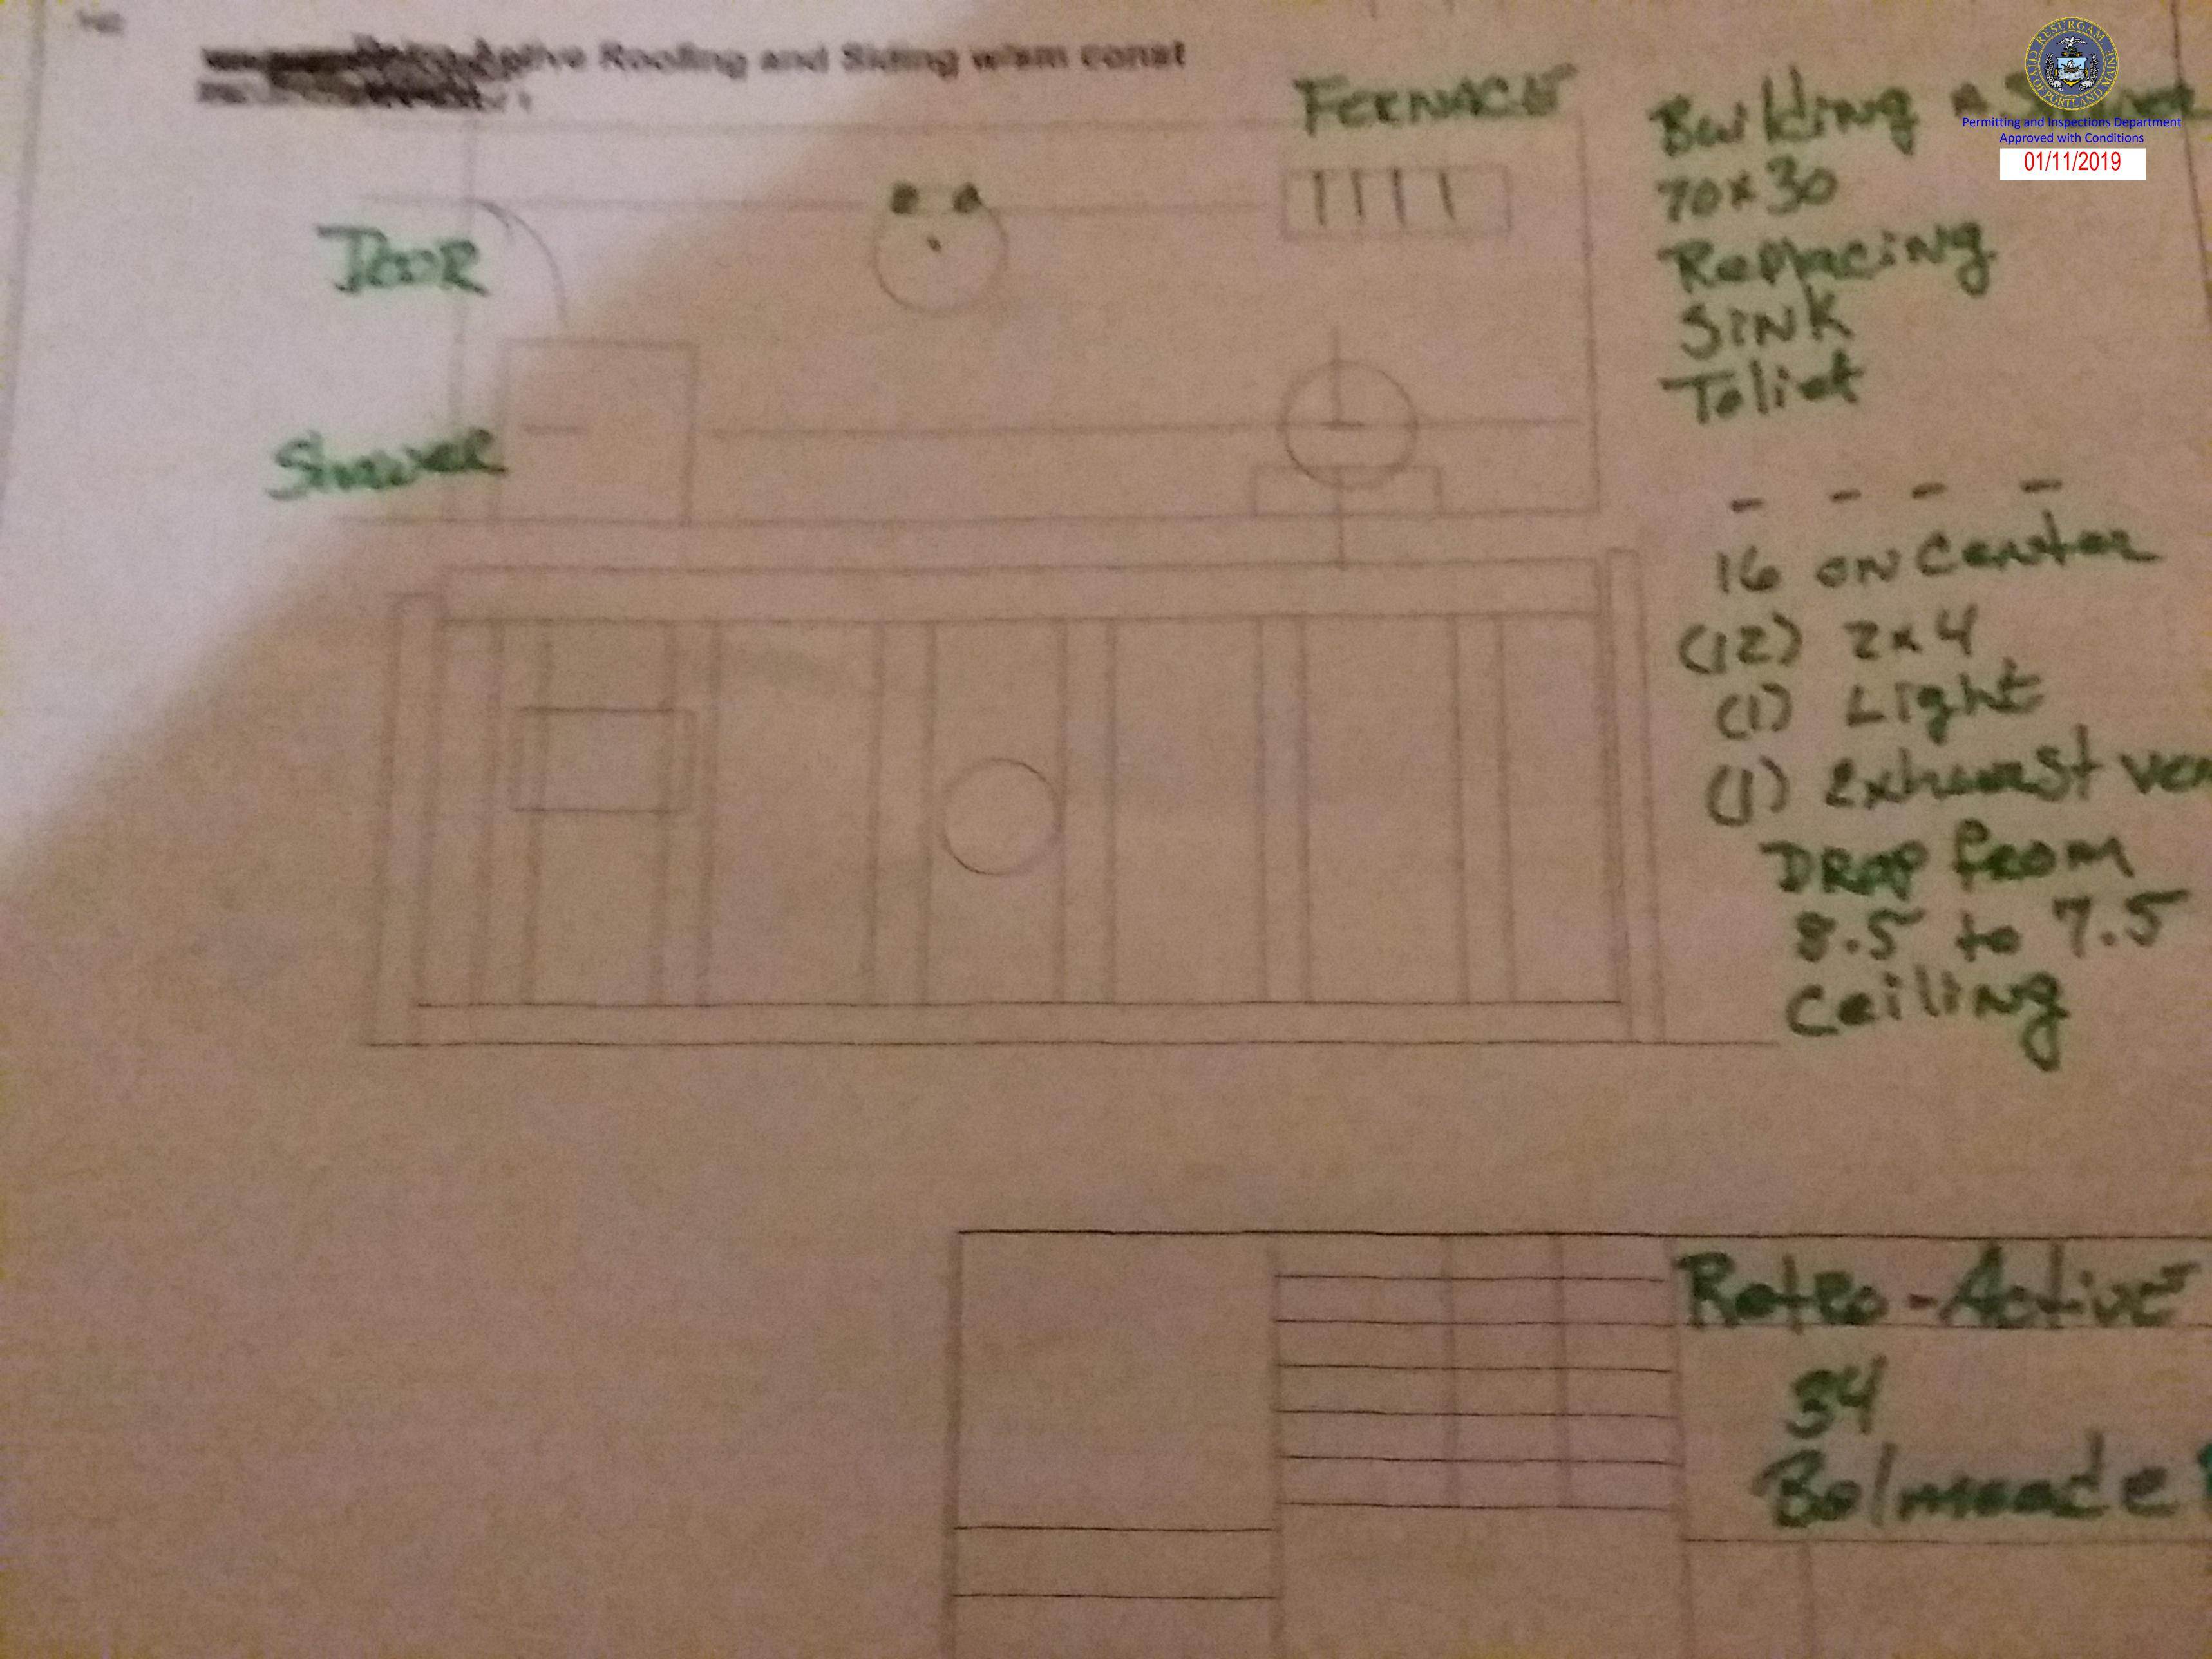

| FORE SHARE                 | Retro-Active Roofing and |

MADE ONE SHOT

AMEN CONTRACTOR

(m) 8×2





## Required minimum fixture clearances and ceiling heights for residential toilet, bath and shower spaces:





Reference 2015 International Residential Code, Section R305 for ceiling heights.

Reference 2015 International Residential Code, Section R307 and 2015 Uniform Plumbing Code, Sections 402.5 and 408.6 for minimum fixture clearances. Reference 2015 International Residential Code, Section R308 for glazing.