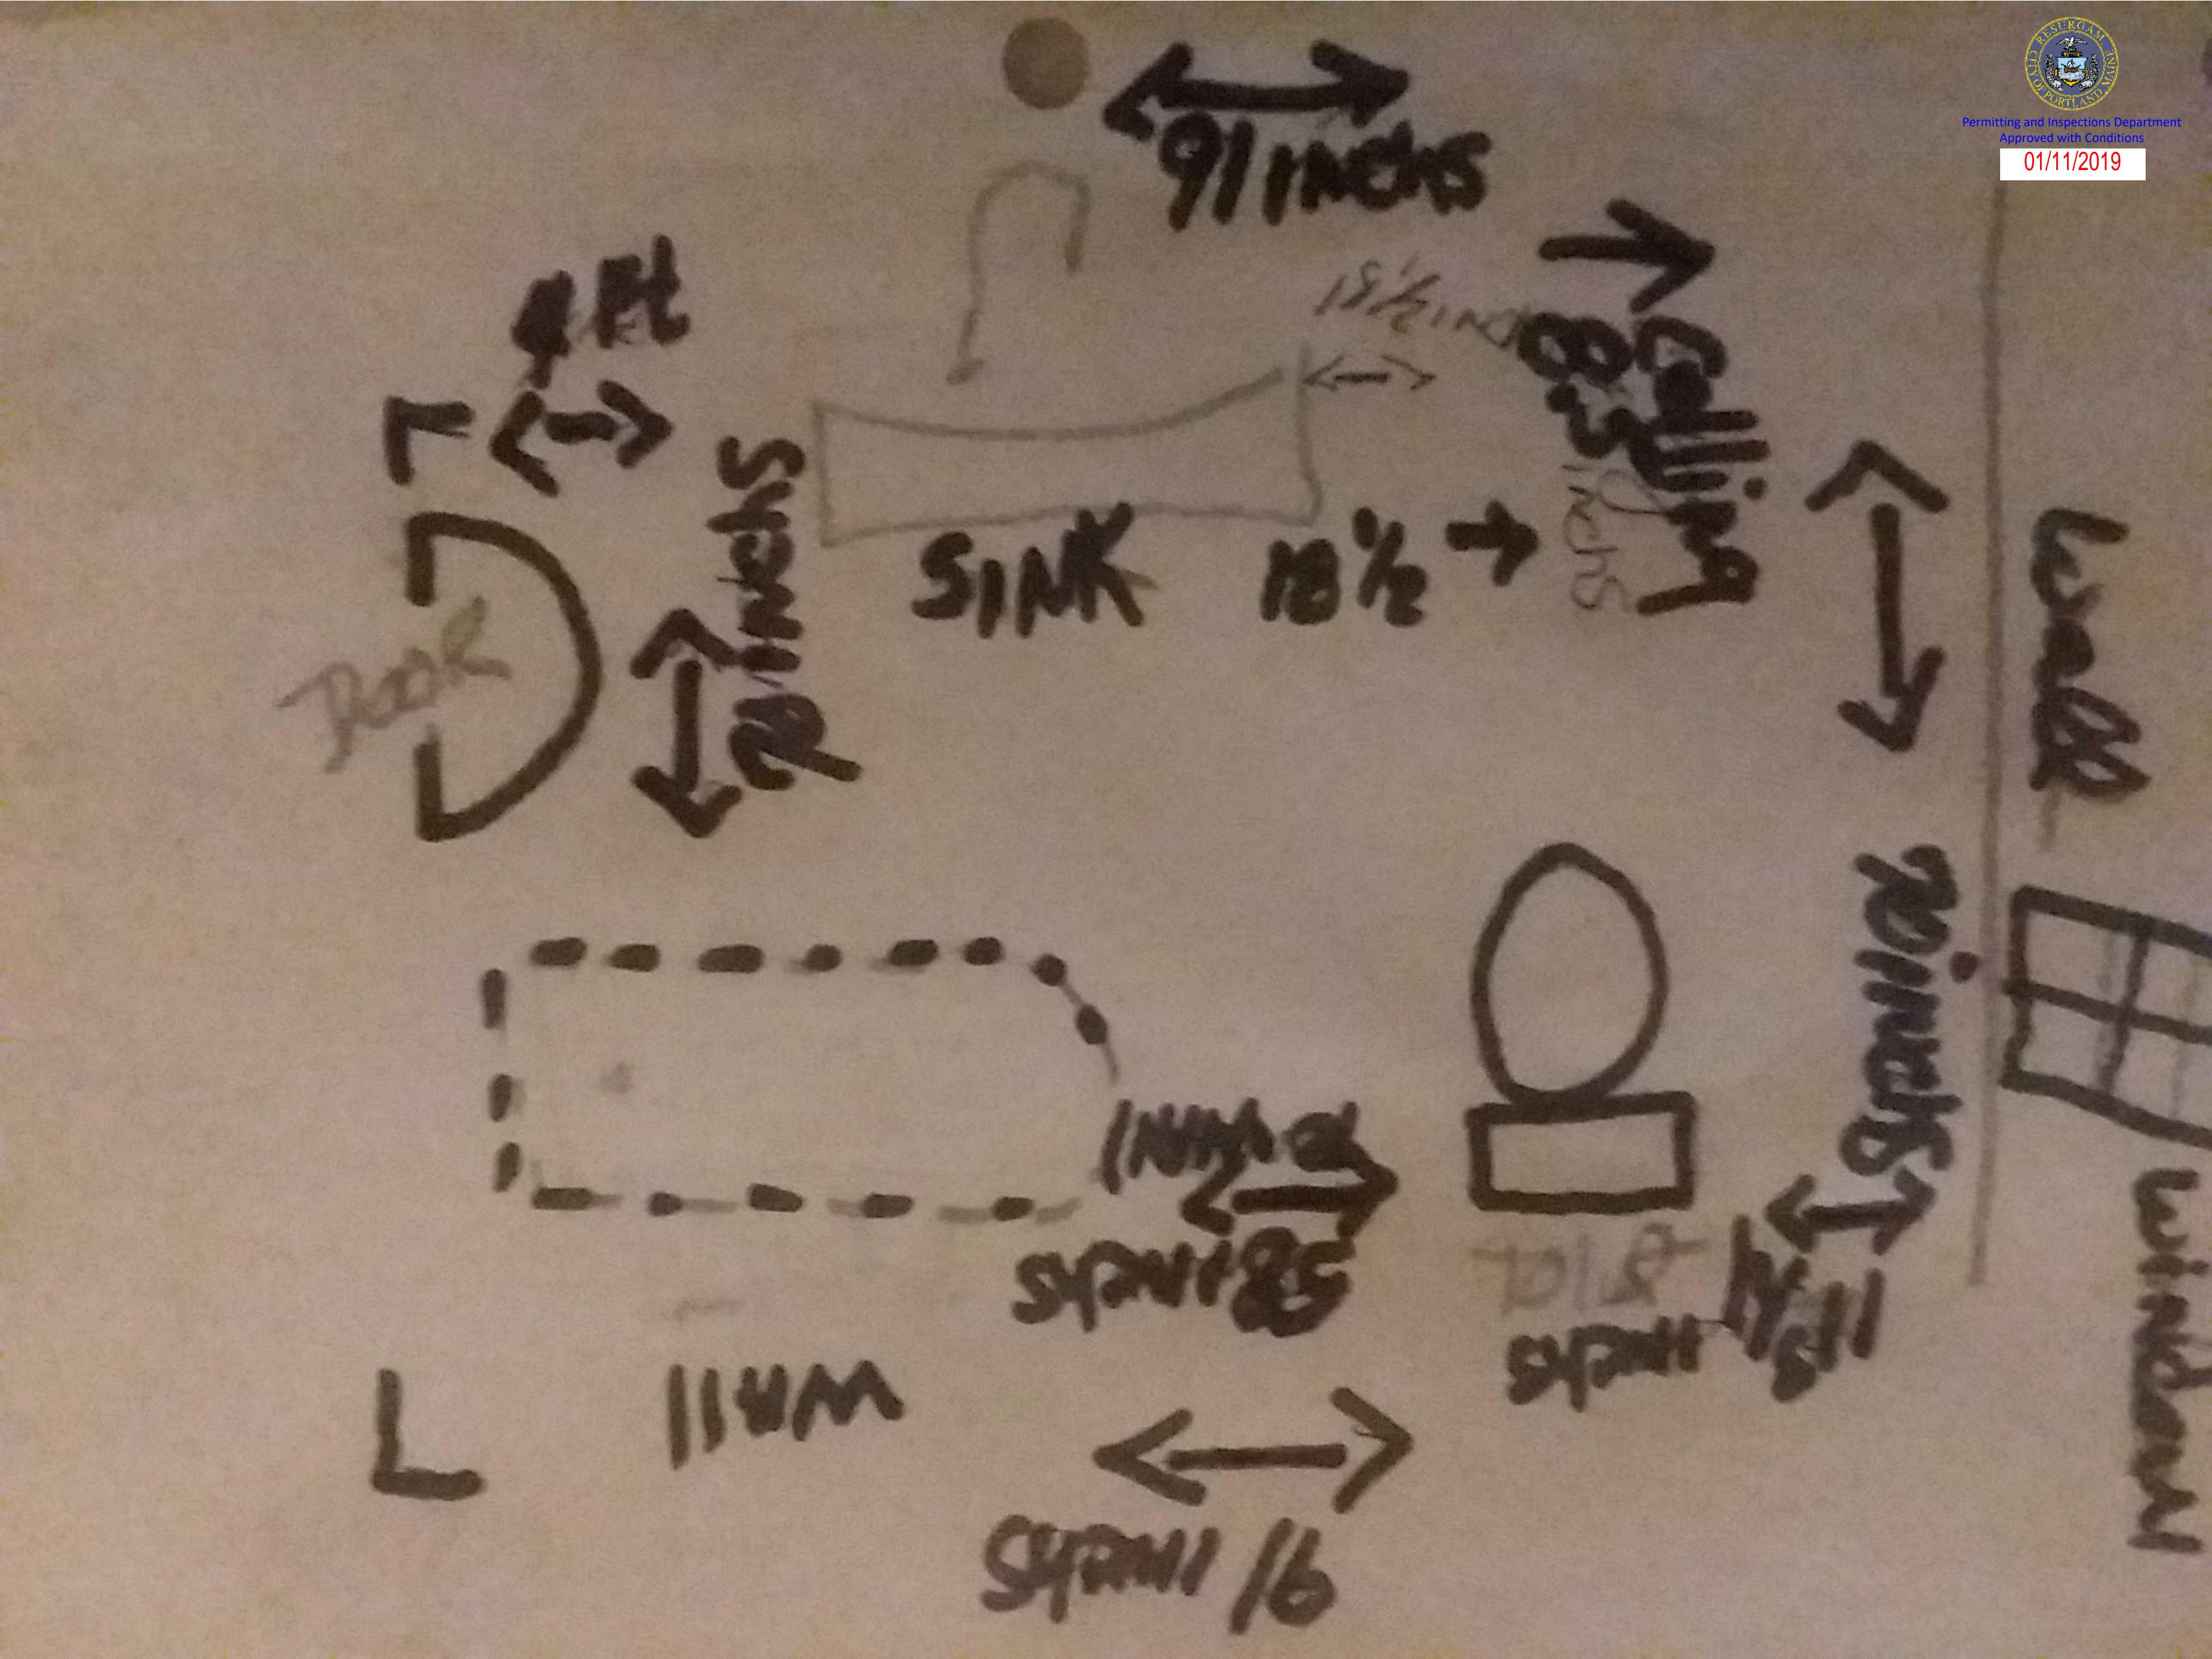

## Required minimum fixture clearances and ceiling heights for residential toilet, bath and shower spaces:

Reference 2015 International Residential Code, Section R305 for ceiling heights.

Reference 2015 International Residential Code, Section R307 and 2015 Uniform Plumbing Code, Sections 402.5 and 408.6 for minimum fixture clearances. Reference 2015 International Residential Code, Section R308 for glazing.