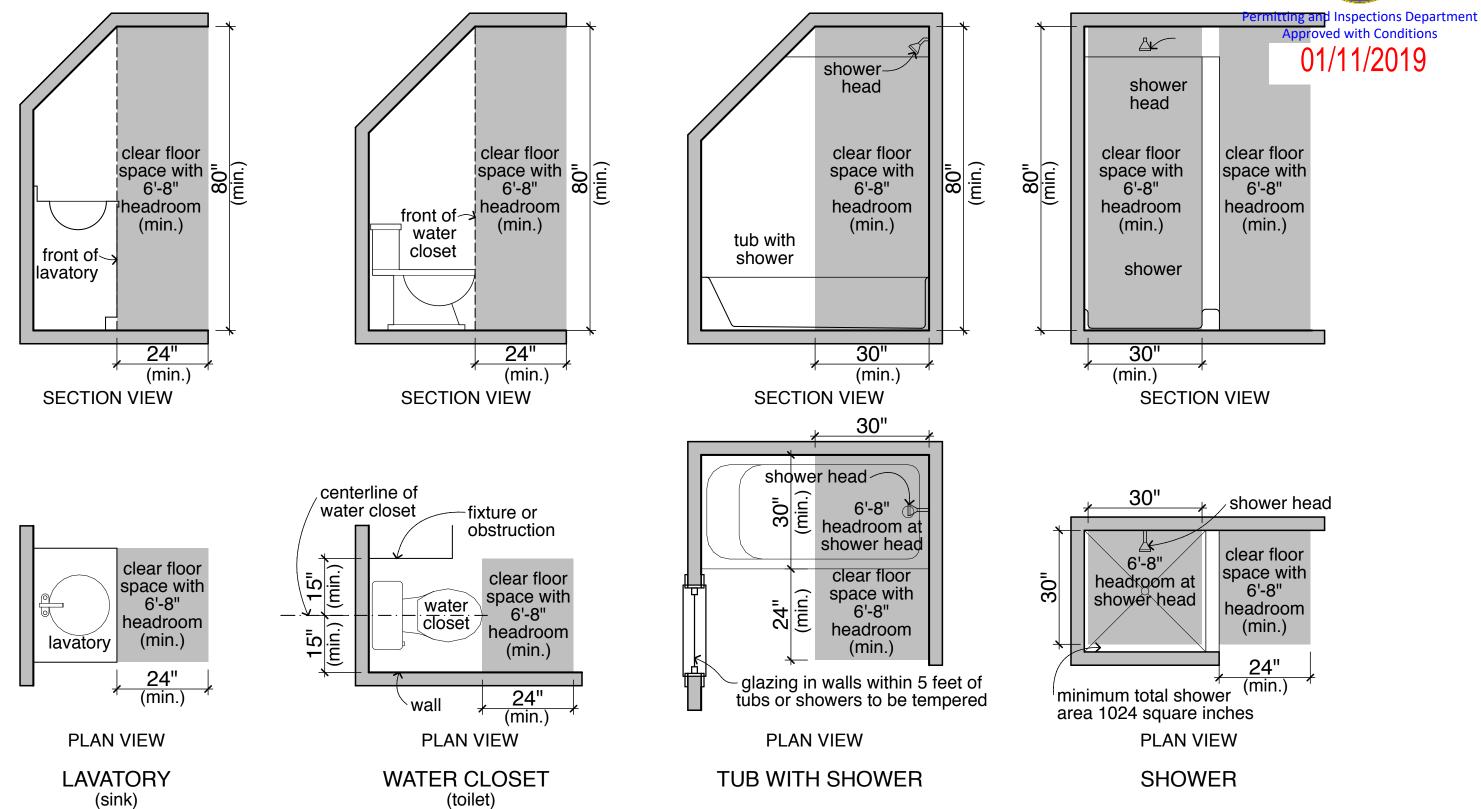

## Required minimum fixture clearances and ceiling heights for residential toilet, bath and shower spaces:

Reference 2015 International Residential Code, Section R305 for ceiling heights.

Reference 2015 International Residential Code, Section R307 and 2015 Uniform Plumbing Code, Sections 402.5 and 408.6 for minimum fixture clearances. Reference 2015 International Residential Code, Section R308 for glazing.