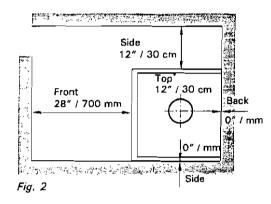

## **Minimum Clearances**

#### Recommended minimum service clearances

Refer to Fig. 2 and 3.

Top clearance - 12" / 30 cm.

See the Vitodens Venting System Installation Instructions.

#### Clearance to combustibles

| Тор | Front | Rear | Left | Right | Vent pipe 1 |
|-----|-------|------|------|-------|-------------|
| 0   | 0 AL, | 0    | 0    | 0     | 0           |
|     | CL    |      |      |       |             |

AL = Alcove CL = Closet

<sup>1</sup>Refer to the Installation Instructions of the

Vitodens Venting System for details.