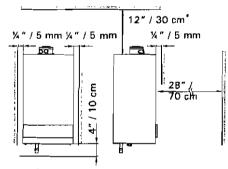

## **Minimum Clearances**

#### Recommended minimum service clearances

Refer to Fig. 2 and 3.

#### Note:

The Vitodens 100-W boiler has passed the zero inches vent clearance to combustibles testing requirements dictated by the boiler Harmonized Standard ANSI Z21.13. CSA 4.9.2007 and therefore is listed for zero clearance to combustibles when vented with a single-wall special venting system (AL-29-4C material) or UL/ULC-listed CPVC gas vent material. The zero inches vent clearance to combustibles for the Vitodens 100-W boiler supercedes the clearance to combustibles listing that appears on the special venting system label.

Top clearance - 12" / 30 cm.

See the Vitodens Venting System Installation Instructions.

#### Clearance to combustibles

| Тор | Front | Rear | Left | Right | Vent pipe 1 |
|-----|-------|------|------|-------|-------------|
| 0   | 0 AL, | 0    | 0    | 0     | 0           |
|     | CL    |      |      |       |             |

AL = Alcove CL = Closet

<sup>1</sup>Refer to the Installation Instructions of the

Vitodens Venting System for details.