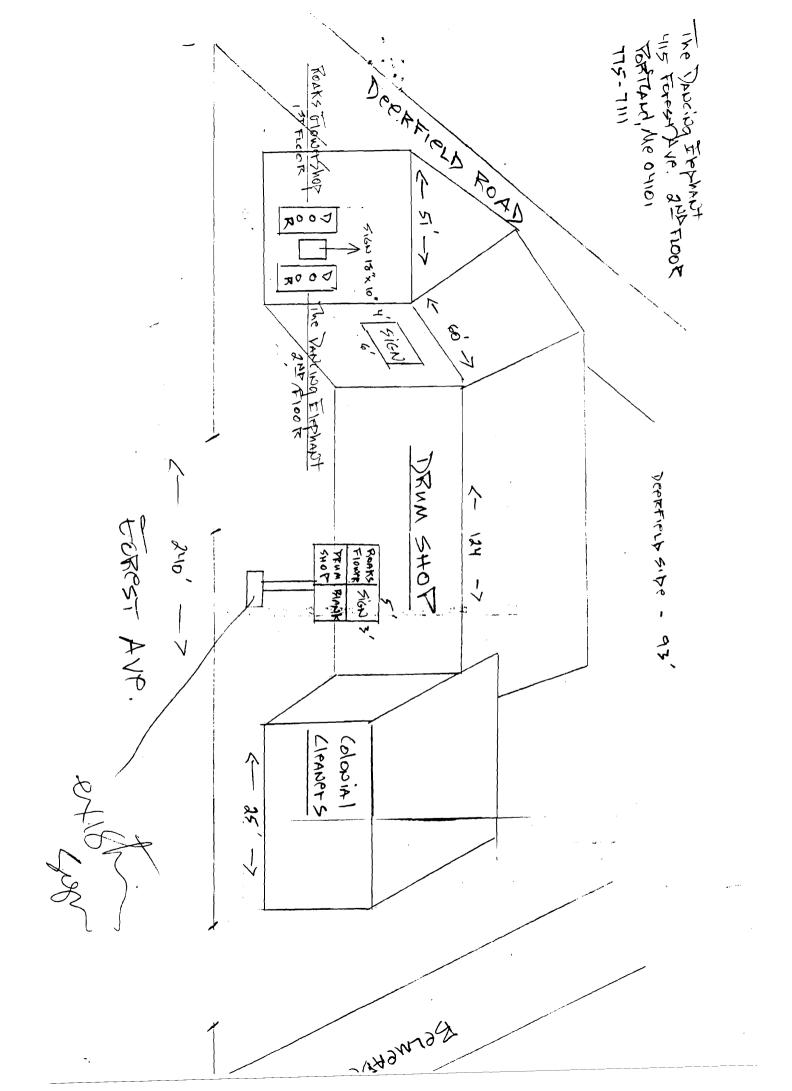

| - f                     | AX<br>MAX<br>That<br>Ibad<br>BLEASE ANSWER ALL QUESTIONS       |
|-------------------------|----------------------------------------------------------------|
| free St                 | r s<br>RK                                                      |
| 32tm                    | ~~ ~~ ~~ ~~ ~~ ~~ ~~ ~~ ~~ ~~ ~~ ~~ ~~                         |
| 16 h                    | t A SIGNAGE                                                    |
| 515                     | ABRON<br>Please Answer All QUESTIONS                           |
|                         |                                                                |
|                         |                                                                |
| ADDRESS:                | 115 Forest Ave VERIANA MEDHIGIZONE: B-2                        |
| OWNER:                  | Wiversity Gredit MoioD                                         |
| APPLICANT:              | CARdy The dible The PARKing Floghant                           |
| ASSESSOR N              | o. <u>: 111-C-5</u>                                            |
| SINGLE TEN              | ANT LOT? YES NO                                                |
| MULTI TENA              | NT LOT? YESNO                                                  |
| FREESTANDI              | NG SIGN? YES <u>NO</u> DIMENSIONS $\frac{3 \times 5}{2}$       |
| (ex. pole               | sign)                                                          |
| MORE                    | THAN ONE SIGN? YESNODIMENSIONS                                 |
| BLDG. WALI<br>(attached |                                                                |
|                         | THAN ONE SIGN? YES NO DIMENSIONS $15^{"} \times 10^{"}$        |
|                         | XISTING SIGNAGE AND THEIR DIMENSIONS:                          |
|                         |                                                                |
|                         | /                                                              |
| LOT FRONT               | GE (FEET) 240                                                  |
|                         | 51'11'S C Att 10 - 7/765Ph                                     |
|                         |                                                                |
| AWNING                  | YESNO IS AWNING BACKLIT? YES NO                                |
|                         | HEIGHT OF AWNING:                                              |
| IS THERE A              | NY COMMUNICATION, MESSAGE, TRADEMARK OR SYMBOL ON IT?          |
| A SITE SKI              | TCH AND BUILDING SKETCH SHOWING EXACTLY WHERE EXISTING AND NEW |
|                         | LOCATED MUST BE PROVIDED. SKETCHES AND/OR PICTURES OF THE      |
| ATAUNAE IS              |                                                                |
|                         | IGNS ARE ALSO REQUIRED.                                        |