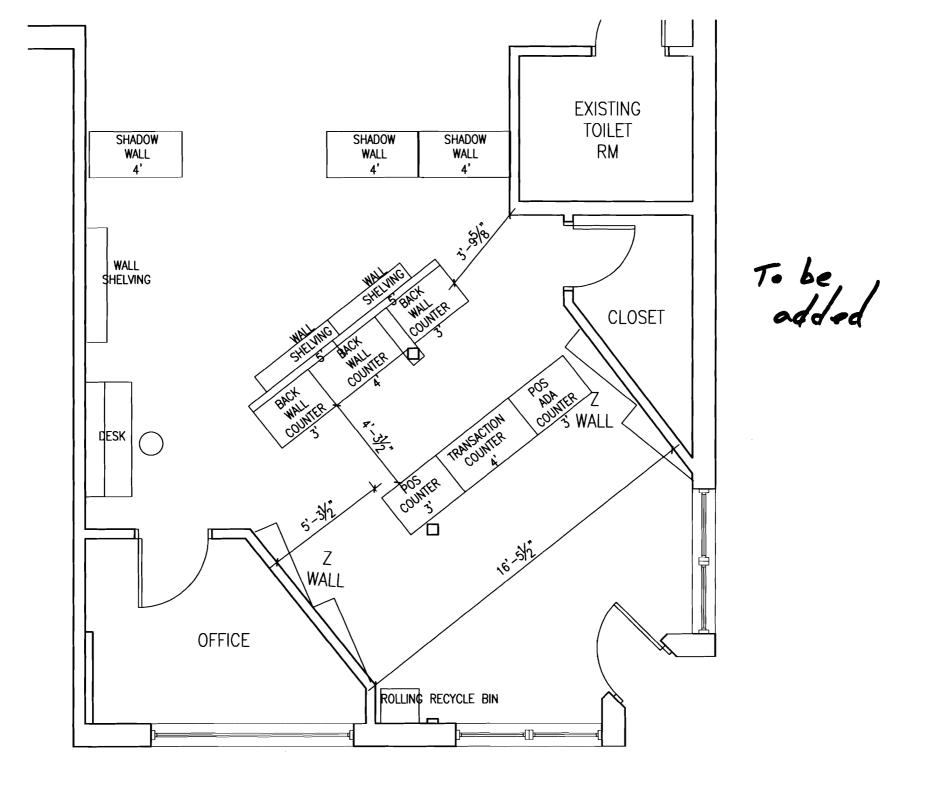

This is not a permit; you may n                                                                                                   | ot commence ANY work until the perm                   | it is issued.                       |
|                                                                                                                                   | JAN 2 2 2007                                          |                                     |
|                                                                                                                                   | JAN 2 2 2001                                          | 1 1                                 |

Building Inspections Division • 389 Congress Street • Portland, Maine 04101 • (20



Lite Safety Info

Not to Scale



Applicants Orsignated banking Sp

BOISE'

Triple 1-3/4" x 24" VERSA-LAM® 2.0 3100 SP

Roof Beam\RB06

BC CALC® 9 3 Design Report - US Build 057

1 span | No cantilevers | 0/12 slope

Tuesday, January 16, 2007 15:02

Jor Name:

SCHIDGIG/PORTLAND

Address.

City, State, Zip., MA Customer: RUFUS Code reports ESR-1040 File Name: BC CALC Project

Description: RB06 Specifier. PHIL

Designer: Ben Richards

Company: WSTWood Structures
Misc: DE NEAL & SONS

\_\_\_\_0 \_\_\_\_0

24.00.00

80 OL 2585 lbs SL 8640 lbs 81 CL 2585 lbs SL **8640 lb**s

Total of Horizontal Design Spans = 24-00-00

| Load Summary    |                |      |          |          | Live | Dead | Snow | Wind | Roof Live | E        |
|-----------------|----------------|------|----------|----------|------|------|------|------|