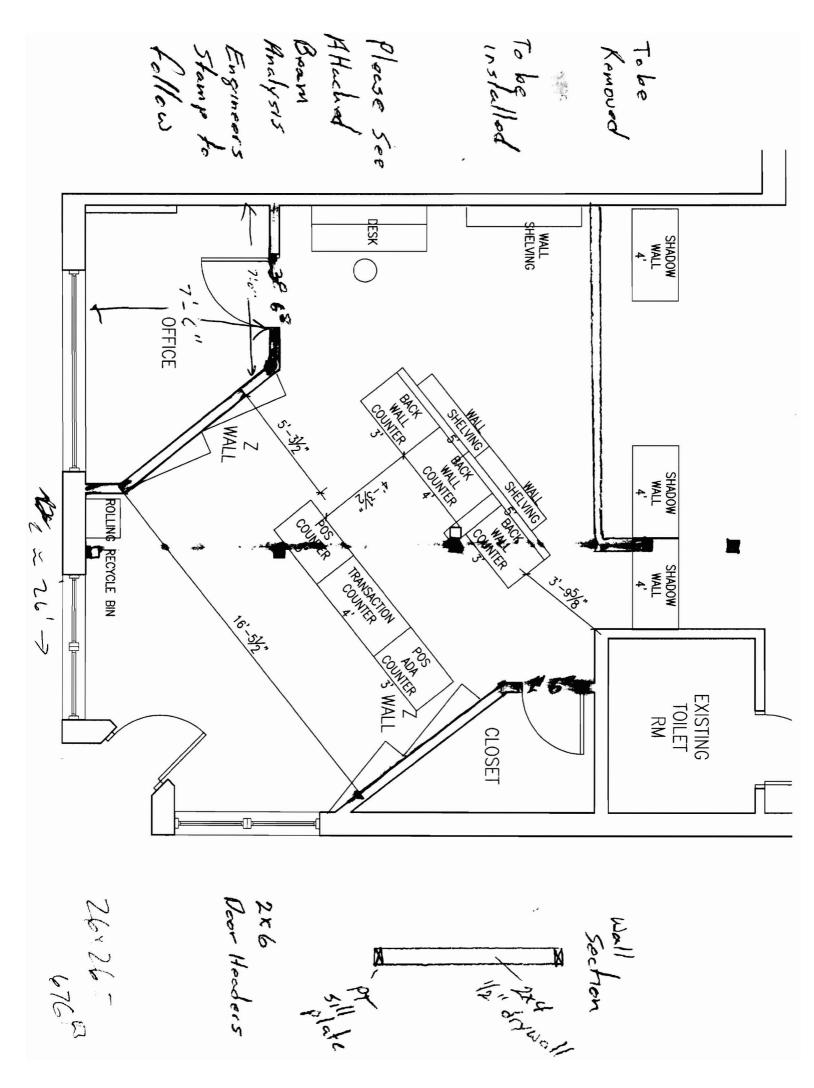

|
| This is not a permit; you may n                                                                                                   | ot commence ANY work until the perm                   | it is issued.                       |
|                                                                                                                                   | JAN 2 2 2007                                          |                                     |
|                                                                                                                                   | JAN 2 2 2001                                          | 1 1                                 |

Building Inspections Division • 389 Congress Street • Portland, Maine 04101 • (20



Lite Safety Info

Not to Scale



Applicants Orsignated banking Sp

BOISE'

Triple 1-3/4" x 24" VERSA-LAM® 2.0 3100 SP

Roof Beam\RB06

BC CALC® 9 3 Design Report - US Build 057

1 span | No cantilevers | 0/12 slope

Tuesday, January 16, 2007 15:02

Jor Name:

SCHIDGIG/PORTLAND

Address.

City, State, Zip., MA Customer: RUFUS Code reports ESR-1040 File Name: BC CALC Project

Description: RB06 Specifier. PHIL

Designer: Ben Richards

Company: WSTWood Structures
Misc: DE NEAL & SONS

\_\_\_\_0 \_\_\_\_0

24.00.00

80 OL 2585 lbs SL 8640 lbs 81 CL 2585 lbs SL **8640 lb**s

Total of Horizontal Design Spans = 24-00-00

| Load Summary    |                |      |          |          | Live | Dead | Snow | Wind | Roof Live | E        |
|-----------------|----------------|------|----------|-----