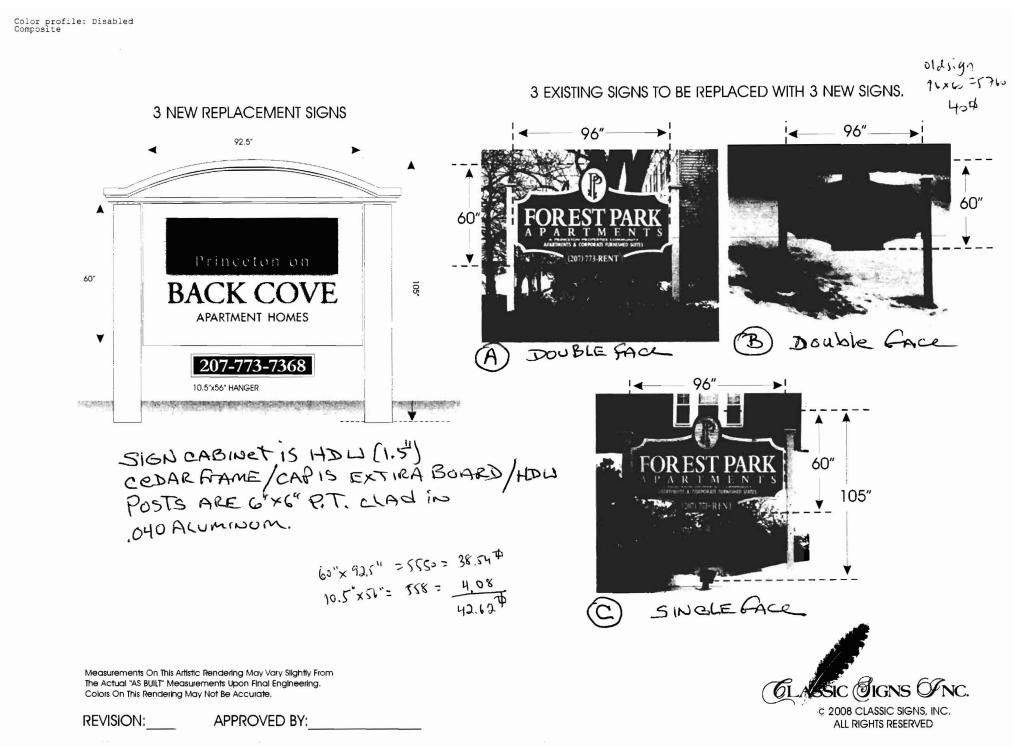

| City of Portland, Maine -                                                                                        | Building or Use                          | Permit Applicatio                                            | n Pe             | rmit No:                | Issue Date:     | CBL:              |                                                        |  |
|------------------------------------------------------------------------------------------------------------------|------------------------------------------|--------------------------------------------------------------|------------------|-------------------------|-----------------|-------------------|--------------------------------------------------------|--|
| 389 Congress Street, 04101 Tel: (207) 874-8703, Fax: (207) 874-871                                               |                                          |                                                              | 6                | 08-0428                 |                 | 111 AC            | 013001                                                 |  |
| Location of Construction:                                                                                        | Owner Name:                              |                                                              | Owne             | Owner Address:          |                 | Phone:            |                                                        |  |
| 34 DARTMOUTH ST PVA LIMITED PARTNERSHIP                                                                          |                                          | 1115                                                         | 1115 WESTFORD ST |                         |                 |                   |                                                        |  |
| Business Name:                                                                                                   | Contractor Name                          |                                                              |                  | Contractor Address:     |                 | Phone             |                                                        |  |
| Princeton on Back Cove - Apartr                                                                                  | nen Classic Signs                        | Inc                                                          | _                | 13 Columbia Dr. Amherst |                 | 6038830           | 6038830384                                             |  |
| Lessee/Buyer's Name                                                                                              | Phone:                                   |                                                              |                  | Permit Type:            |                 | Zonge:<br>K-6     |                                                        |  |
| Signs - Permanent                                                                                                |                                          |                                                              |                  |                         |                 |                   |                                                        |  |
| Past Use:                                                                                                        | Proposed Use:                            | Proposed Use:                                                |                  | it Fee:                 | Cost of Work:   | CEO District:     |                                                        |  |
|                                                                                                                  |                                          | - "Princeton on Back                                         |                  | \$270.00                | \$270.00        |                   |                                                        |  |
| Apartments                                                                                                       |                                          | ent Homes" - 3 New<br>igns - ( <del>2) 96" x 60" &amp;</del> | INSPECTION:      |                         |                 | PECTION:          | S                                                      |  |
|                                                                                                                  |                                          | )" - cach w/ 10.5"X                                          |                  | -n [                    | Defied Use      | Group: U          | Type:                                                  |  |
|                                                                                                                  | 56"haver                                 | ins "that                                                    |                  | /                       |                 | TR                | $   \begin{array}{ccccccccccccccccccccccccccccccccccc$ |  |
|                                                                                                                  | replacen                                 | wt sign                                                      |                  | A / //                  | 7               | - al              |                                                        |  |
| Proposed Project Description:                                                                                    |                                          | " coll - cach al                                             |                  |                         |                 | Cz ll.L           |                                                        |  |
| 3 New freestanding signs - (2)96<br>rcplace mart 5.505                                                           | x <del>ou ∞ (1)</del> 92.5 "             | $x o u^{\mu}$                                                | Signa            |                         | Sign            | T (P A D)         |                                                        |  |
| I collice ment signs.                                                                                            | 10.7.5                                   | (SI hanfe?                                                   | PEDE             | <b>SI KIAN AU H</b>     |                 |                   | $\mathbf{i}$                                           |  |
|                                                                                                                  |                                          |                                                              | Actio            | n: Approv               | ed Approved     | l w/Conditions    | Depled                                                 |  |
|                                                                                                                  |                                          |                                                              | Signa            | ture:                   |                 | Date:             |                                                        |  |
|                                                                                                                  | ate Applied For:                         |                                                              |                  | Zoning                  | Approval        | _                 |                                                        |  |
| ldobson (                                                                                                        | 04/29/2008                               |                                                              |                  |                         |                 |                   |                                                        |  |
| 1. This permit application does                                                                                  | not preclude the                         | Special Zone or Revi                                         | ews              | Zonir                   | ng Appeal       | Historic Pres     | servation                                              |  |
| Applicant(s) from meeting a                                                                                      | pplicable State and                      | Shoreland                                                    |                  |                         | 2               | 🛛 🗹 Not in Distri | ict or Landmark                                        |  |
| Federal Rules.                                                                                                   |                                          | geret                                                        |                  |                         |                 |                   |                                                        |  |
| 2. Building permits do not inclu                                                                                 | ude plumbing,                            | Wetland Plann                                                | rf -             | Miscella 🗌              | neous           | Does Not Re       | equire Review                                          |  |
| septic or electrical work.                                                                                       |                                          | indu'                                                        |                  |                         |                 |                   |                                                        |  |
| 3. Building permits are void if                                                                                  |                                          | Flood Zone Such S                                            |                  | onal Use                | Requires Review |                   |                                                        |  |
| within six (6) months of the                                                                                     |                                          | 14-264-50                                                    |                  |                         |                 |                   |                                                        |  |
| False information may invalidate a building                                                                      |                                          | Subdivision                                                  |                  | Interpretation          |                 | Approved          |                                                        |  |
| permit and stop all work                                                                                         |                                          |                                                              |                  |                         |                 |                   |                                                        |  |
|                                                                                                                  |                                          | Site Plan                                                    |                  |                         | d               | Approved w        | /Conditions                                            |  |
| and an annual sector of the part of the  | 1 - 54 E (277)                           |                                                              |                  | Denied                  |                 |                   |                                                        |  |
| P. 97 17 1830 PU                                                                                                 |                                          | Maj Minor MM                                                 |                  |                         |                 |                   |                                                        |  |
|                                                                                                                  |                                          |                                                              |                  |                         |                 | han               |                                                        |  |
|                                                                                                                  |                                          | Date:                                                        |                  | Date:                   |                 | Date:             |                                                        |  |
|                                                                                                                  |                                          | immedia.                                                     | 3.               | 1.59                    |                 |                   |                                                        |  |
| and the second |                                          |                                                              | man              | Mr.O                    |                 |                   |                                                        |  |
| OTY CET                                                                                                          |                                          | $i \neq 0, i$                                                | 'all             | 3100                    |                 |                   |                                                        |  |
|                                                                                                                  | an a |                                                              | • 0              | ``\                     |                 |                   |                                                        |  |
|                                                                                                                  |                                          | CERTIFICATI                                                  | ON \             |                         |                 |                   |                                                        |  |
|                                                                                                                  |                                          |                                                              |                  |                         |                 |                   |                                                        |  |

| •                                                                                                                                                                                              | City of Portland, Maine - Building or Use Permit                                                            |                                                               |                                                                | Date Applied For:                           | CBL:                                                |
|------------------------------------------------------------------------------------------------------------------------------------------------------------------------------------------------|-------------------------------------------------------------------------------------------------------------|---------------------------------------------------------------|----------------------------------------------------------------|---------------------------------------------|-----------------------------------------------------|
| 389 Congress Street, 04101 Tel:                                                                                                                                                                | (207) 874-8703, Fax: (207                                                                                   | 7) 874-871                                                    | 6 08-0428                                                      | 04/29/2008                                  | 111 A013001                                         |
| ation of Construction: Owner Name:                                                                                                                                                             |                                                                                                             | Owner Address:                                                |                                                                | Phone:                                      |                                                     |
| 34 DARTMOUTH ST                                                                                                                                                                                | RTMOUTH ST PVA LIMITED PARTNERSHIP                                                                          |                                                               | 1115 WESTFORD ST                                               |                                             |                                                     |
| Business Name:                                                                                                                                                                                 | Contractor Name:                                                                                            |                                                               | Contractor Address:                                            |                                             | Phone                                               |
| Princeton on Back Cove - Apartmer                                                                                                                                                              | Classic Signs Inc                                                                                           | Classic Signs Inc                                             |                                                                | 13 Columbia Dr. Amherst                     |                                                     |
| Lessee/Buyer's Name                                                                                                                                                                            | Phone:                                                                                                      |                                                               | Permit Type:                                                   |                                             |                                                     |
|                                                                                                                                                                                                |                                                                                                             |                                                               | Signs - Permanent                                              |                                             |                                                     |
| Proposed Use:                                                                                                                                                                                  |                                                                                                             | Propos                                                        | ed Project Description:                                        |                                             |                                                     |
| Multi-Family - "Princeton on Back or<br>replacement signs - 60" x 92.5" with                                                                                                                   | -                                                                                                           |                                                               | acement freestandin<br>er & 105" tall                          | g signs - 60" x 92.                         | 5" with 10.5" x 56"                                 |
|                                                                                                                                                                                                |                                                                                                             |                                                               |                                                                |                                             |                                                     |
| Dept: Zoning Status:                                                                                                                                                                           | Approved                                                                                                    | Reviewei                                                      | : Ann Machado                                                  | Approval 1                                  | <b>Date:</b> 05/13/2008                             |
| Note: 5/ 12/08 Can find no record                                                                                                                                                              | of permit for existing signs.<br>2.1. Sending signs to plannir                                              | Three prop                                                    | osed signs do not m                                            | eet the requiremen                          |                                                     |
| Note: 5/ 12/08 Can find no record<br>of section 14-369.5, Table 2<br>Deb Andrews approved the                                                                                                  | of permit for existing signs.<br>2.1. Sending signs to plannir<br>signs 5/13/08                             | Three prop<br>ng for appea                                    | osed signs do not m<br>l under section 14-30                   | eet the requiremen<br>58.5(g)               | ts Ok to Issue: 🔽                                   |
| Note:5/ 12/08 Can find no record<br>of section 14-369.5, Table 2<br>Deb Andrews approved theDept:BuildingStatus:                                                                               | of permit for existing signs.<br>2.1. Sending signs to plannir                                              | Three prop<br>ng for appea                                    | osed signs do not m                                            | eet the requiremen                          | ts Ok to Issue:                                     |
| Note: 5/ 12/08 Can find no record<br>of section 14-369.5, Table 2<br>Deb Andrews approved the<br>Dept: Building Status:<br>Note:                                                               | of permit for existing signs.<br>2.1. Sending signs to plannir<br>signs 5/13/08<br>Approved with Conditions | Three prop<br>ng for appea<br><b>Reviewer</b>                 | osed signs do not m<br>l under section 14-30<br>: Tammy Munson | eet the requiremen<br>58.5(g)               | ts Ok to Issue: 🔽                                   |
| <ul> <li>Note: 5/ 12/08 Can find no record of section 14-369.5, Table 2 Deb Andrews approved the</li> <li>Dept: Building Status: Note:</li> <li>1) Signage Installation to comply v</li> </ul> | of permit for existing signs.<br>2.1. Sending signs to plannir<br>signs 5/13/08<br>Approved with Conditions | Three prop<br>ng for appea<br><b>Reviewer</b><br>003 building | osed signs do not m<br>l under section 14-30<br>: Tammy Munson | eet the requiremen<br>58.5(g)<br>Approval 1 | ts Ok to Issue:<br>Date: 05/13/2008<br>Ok to Issue: |

## 

If you or the property owner owes real estate or personal property taxes or user charges on any property within the City, payment arrangements must be made before permits of any kind are accepted.

| 100 Forest PARK                                                                                                                                                                                                                                                                                                                                                   |                                                                                                                                                                                                                               |  |  |  |  |
|-------------------------------------------------------------------------------------------------------------------------------------------------------------------------------------------------------------------------------------------------------------------------------------------------------------------------------------------------------------------|-------------------------------------------------------------------------------------------------------------------------------------------------------------------------------------------------------------------------------|--|--|--|--|
| Location / Address of Construction                                                                                                                                                                                                                                                                                                                                | DARTMANTH ST / BANTER BIND                                                                                                                                                                                                    |  |  |  |  |
| Tax Assessor's Chart, Block & Lot<br>Chart# Block# Lot#<br>/// A 13                                                                                                                                                                                                                                                                                               | Owner:<br>PVA LIMITED PARTNERSHIP<br>G78 PRINCETON BULD,<br>LOWELL, MA. 01851<br>Contractor name, address & telephone:<br>OLASSIC STARS, PRINCESS, 100<br>Per s.f. plus \$30.00/\$65.00                                       |  |  |  |  |
| Lessee/Buyer's Name (If Applicable)                                                                                                                                                                                                                                                                                                                               | Contractor name, address & telephone:Total s.f. of signage x \$2.00CLASSICS1005 INCPer s.f. plus \$30.00/\$65.0013Columbia Dr.Fee: $$261^{25}$ Amherst, NH. 03031Awning Fee= cost of work1-603-883-0384Total Fee: $$261^{25}$ |  |  |  |  |
| Who should we contact when the permit is read                                                                                                                                                                                                                                                                                                                     | y: DAYNA Thomson phone: 1-978-458-8700 1                                                                                                                                                                                      |  |  |  |  |
| Tenant / allocated building apage frontage (feat): Length: N/A Height N/A                                                                                                                                                                                                                                                                                         |                                                                                                                                                                                                                               |  |  |  |  |
| Current Specific use: APARTMENT COMPLEX                                                                                                                                                                                                                                                                                                                           |                                                                                                                                                                                                                               |  |  |  |  |
| If vacant, what was prior use: $N/A$<br>Proposed Use: $N/A$<br>Information on proposed sign(s):<br>Freestanding (e.g., pole) sign? Yes X No Dimensions proposed: $UOX92.5$<br>Bldg. wall sign? (attached to bldg) Yes No Z Dimensions proposed: $VOX92.5$<br>Proposed awning? Yes No Z Is awning backlit? Yes No $V$<br>Height of awning: $Ves$ No Z Depth: $Ves$ |                                                                                                                                                                                                                               |  |  |  |  |
| Proposed awning? Yes No X Is awning backlit? Yes No Y<br>Height of awning: Length of awning: Depth:<br>Is there any communication, message, trademark or symbol on it? Yes No<br>If yes, total s.f. of panels w/communications, message, trademark or symbol: s.f. APPI 2 8 2003                                                                                  |                                                                                                                                                                                                                               |  |  |  |  |
| Information on existing and previously permitted sign(s):<br>Freestanding (e.g., pole) sign? Yes X No Dimensions: <u>607496</u><br>Bldg. wall sign? (attached to bldg) Yes No X Dimensions:<br>Awning? Yes No X Sq. ft. area of awning w/communication:                                                                                                           |                                                                                                                                                                                                                               |  |  |  |  |
| A site sketch and building sketch showing exactly where existing and new signage is located must be provided.<br>Sketches and/or pictures of proposed signage and existing building are also required.                                                                                                                                                            |                                                                                                                                                                                                                               |  |  |  |  |
| Please submit all of the information outlined in the Sign/Awning Application Checklist.                                                                                                                                                                                                                                                                           |                                                                                                                                                                                                                               |  |  |  |  |