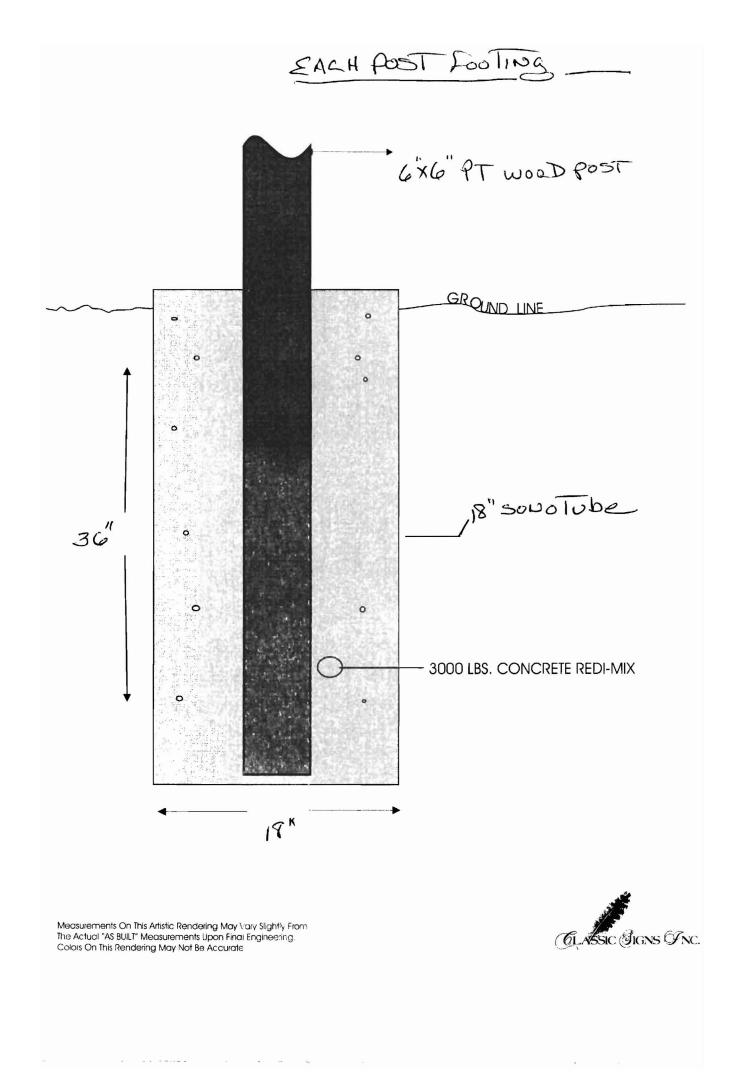

## 

If you or the property owner owes real estate or personal property taxes or user charges on any property within the City, payment arrangements must be made before permits of any kind are accepted.

| 100 Forest PARK                                                                                                                                                                                                                                                                                                                                                   |                                                                                                                                                                                                                               |  |  |  |  |
|-------------------------------------------------------------------------------------------------------------------------------------------------------------------------------------------------------------------------------------------------------------------------------------------------------------------------------------------------------------------|-------------------------------------------------------------------------------------------------------------------------------------------------------------------------------------------------------------------------------|--|--|--|--|
| Location / Address of Construction                                                                                                                                                                                                                                                                                                                                | DARTMANTH ST / BANTER BIND                                                                                                                                                                                                    |  |  |  |  |
| Tax Assessor's Chart, Block & Lot<br>Chart# Block# Lot#<br>/// A 13                                                                                                                                                                                                                                                                                               | Owner:<br>PVA LIMITED PARTNERSHIP<br>G78 PRINCETON BULD,<br>LOWELL, MA. 01851<br>Contractor name, address & telephone:<br>OLASSIC STARS, PRINCESS, 100<br>Per s.f. plus \$30.00/\$65.00                                       |  |  |  |  |
| Lessee/Buyer's Name (If Applicable)                                                                                                                                                                                                                                                                                                                               | Contractor name, address & telephone:Total s.f. of signage x \$2.00CLASSICS1005 INCPer s.f. plus \$30.00/\$65.0013Columbia Dr.Fee: $$261^{25}$ Amherst, NH. 03031Awning Fee= cost of work1-603-883-0384Total Fee: $$261^{25}$ |  |  |  |  |
| Who should we contact when the permit is read                                                                                                                                                                                                                                                                                                                     | y: DAYNA Thomson phone: 1-978-458-8700 1                                                                                                                                                                                      |  |  |  |  |
| Tenant / allocated building apage frontage (feat): Length: N/A Height N/A                                                                                                                                                                                                                                                                                         |                                                                                                                                                                                                                               |  |  |  |  |
| Current Specific use: APARTMENT COMPLEX                                                                                                                                                                                                                                                                                                                           |                                                                                                                                                                                                                               |  |  |  |  |
| If vacant, what was prior use: $N/A$<br>Proposed Use: $N/A$<br>Information on proposed sign(s):<br>Freestanding (e.g., pole) sign? Yes X No Dimensions proposed: $UOX92.5$<br>Bldg. wall sign? (attached to bldg) Yes No Z Dimensions proposed: $VOX92.5$<br>Proposed awning? Yes No Z Is awning backlit? Yes No $V$<br>Height of awning: $Ves$ No Z Depth: $Ves$ |                                                                                                                                                                                                                               |  |  |  |  |
| Proposed awning? Yes No X Is awning backlit? Yes No Y<br>Height of awning: Length of awning: Depth:<br>Is there any communication, message, trademark or symbol on it? Yes No<br>If yes, total s.f. of panels w/communications, message, trademark or symbol: s.f. APPI 2 8 2003                                                                                  |                                                                                                                                                                                                                               |  |  |  |  |
| Information on existing and previously permitted sign(s):<br>Freestanding (e.g., pole) sign? Yes X No Dimensions: <u>607496</u><br>Bldg. wall sign? (attached to bldg) Yes No X Dimensions:<br>Awning? Yes No X Sq. ft. area of awning w/communication:                                                                                                           |                                                                                                                                                                                                                               |  |  |  |  |
| A site sketch and building sketch showing exactly where existing and new signage is located must be provided.<br>Sketches and/or pictures of proposed signage and existing building are also required.                                                                                                                                                            |                                                                                                                                                                                                                               |  |  |  |  |
| Please submit all of the information outlined in the Sign/Awning Application Checklist.                                                                                                                                                                                                                                                                           |                                                                                                                                                                                                                               |  |  |  |  |