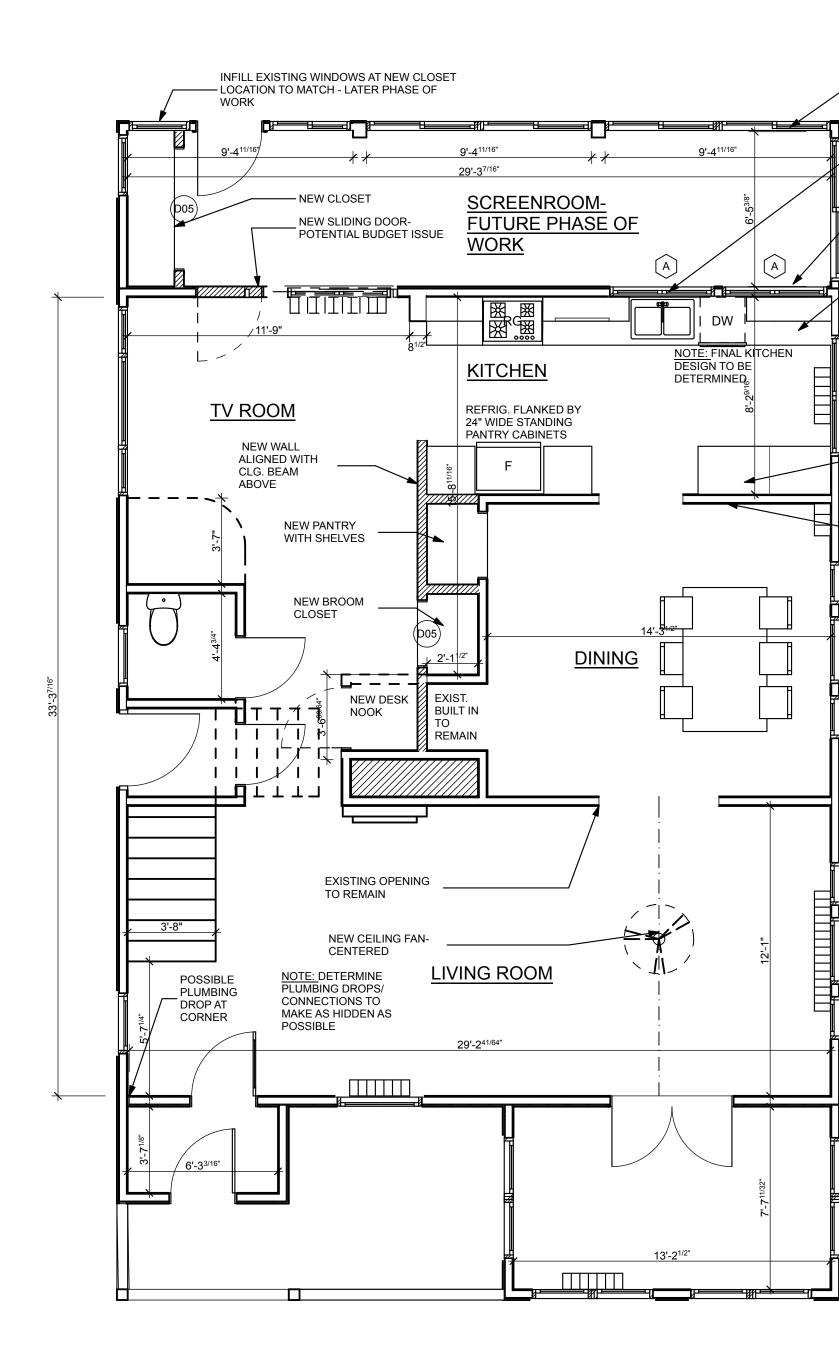

NEW WINDOW TYP.- LATER PHASE OF WORK

NEW SLIDING WINDOW - CENTERED OVER SINK-INSTALL OIN EXISTING R.O.

NEW SLIDING WINDOW IN NEWLY FRAMED OPENING-

POSSIBLE CESARSTONE COUNTER

REMOVE EXISTING GREENHOUSE WINDOW – UNIT & INSTALL (2) NEW CASEMENT WINDOWS-POTENTIAL BUDGET ISSUE

BUTCHER BLOCK COUNTER WITH DRAWERS

THIS DRAWING IS AN INSTRUMENT OF SERVICE AND SHALL REMAIN THE PROPERTY OF WHIPPLE CALLENDER ARCHITECTS. IT SHALL NOT BE USED FOR ANY OTHER PURPOSE THAT FOR WHICH IT IS SPECIFICALLY FURNISHED