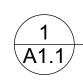

| WINDOW SCHEDULE- ANDERSEN USED AS REFERENCE |      |              |                     |                  |                                    |             |                                                 |  |  |  |
|---------------------------------------------|------|--------------|---------------------|------------------|------------------------------------|-------------|-------------------------------------------------|--|--|--|
| MARK                                        | QTY. | MANUFACTURER | MODEL               | TYPE             | UNIT SIZE                          | SIZE (R.O.) | REMARKS                                         |  |  |  |
| А                                           |      | ANDERSEN     | ANDERSEN 200 SERIES | SLIDING          | 4'-4" X 3'                         | VERIFY      | VERIFY SIZE PRIOR TO ORDERING                   |  |  |  |
| В                                           |      | ANDERSEN     | ANDERSEN 200 SERIES | CASEMENT         | 2'-3" X 3'-0"                      | VERIFY      | VERIFY SIZE PRIOR TO ORDERING                   |  |  |  |
| С                                           |      | ANDERSEN     | ANDERSEN 200 SERIES | CASEMENT- EGRESS | 24" X 52"                          | VERIFY      | VERIFY SIZE PRIOR TO ORDERING                   |  |  |  |
| D                                           |      | EXISTING     | EXISTING            | CASEMENT         | EXISTING                           | VERIFY      | POSSIBLE RE-USED/ SALVAGED<br>EXISTING CASEMENT |  |  |  |
| Е                                           |      | ANDERSEN     | ANDERSEN 200 SERIES | CASEMENT         | TO BE DETERMINED                   | VERIFY      | VERIFY SIZE PRIOR TO ORDERING                   |  |  |  |
| F                                           |      | ANDERSEN     | ANDERSEN 200 SERIES | CASEMENT         | 26" X 43" (EXIST. UPPER BATH SIZE) | VERIFY      | VERIFY SIZE PRIOR TO ORDERING                   |  |  |  |
|                                             |      |              |                     |                  |                                    |             |                                                 |  |  |  |
|                                             |      |              |                     |                  |                                    |             |                                                 |  |  |  |
|                                             |      |              |                     |                  |                                    |             |                                                 |  |  |  |

| FINISH SCHEDULE |                |              |           |               |                                                                                                                                                                                                                                                                                                                          |  |  |  |  |  |
|-----------------|----------------|--------------|-----------|---------------|--------------------------------------------------------------------------------------------------------------------------------------------------------------------------------------------------------------------------------------------------------------------------------------------------------------------------|--|--|--|--|--|
| ROOM N0./ NAME  | FLOOR          | WALLS        | BASE      | CEILING       | NOTES/REMARKS                                                                                                                                                                                                                                                                                                            |  |  |  |  |  |
| KITCHEN         | SHEET LINOLEUM | PTD. GWB.    | PTD. WOOD | PTD. GWB.     | OILED PLYWOOD CABINETS, CESARSTONE/ RAW CONC. COUNTERS, MAGNETIC ST.<br>STL. BACKSPLASH, KOHLER WHITEHAVEN SINK W/ SELF TRIMMING UNDERMOUNT<br>SHORT APRON & EXISTING FAUCET SALVAGED AND RE-INSTALLED                                                                                                                   |  |  |  |  |  |
| TV ROOM         | SHEET LINOLEUM | PTD. GWB.    | PTD. WOOD | PTD. GWB.     |                                                                                                                                                                                                                                                                                                                          |  |  |  |  |  |
| MASTER BEDROOM  | EXISTING WOOD  | PTD. GWB.    | PTD. WOOD | PTD. MR BOARD | CABINETS SIM. TO KITCHEN STYLE & MATERIALS, WHITE SINK SET ON VANITY USING<br>EXISTING FAUCET , KOHLER BELLWEATHER 32 X 60 TUB, SHOWER WALL RECESS,<br>MOEN ALIGN MOENTHOL CHROME TUB/ SHOWER FIXTURE WITH HAND HELD OPTION,<br>CURVED SHOWER ROD, NEW VANITY LIGHT, AMERICAN STANDARD 2988.101.020 OR<br>SIMILAR TOILET |  |  |  |  |  |
| BOYS BATH       | SHEET LINOLEUM | PTD. MR GWB. | PTD. WOOD | PTD. GWB.     | CABINETS SIM. TO KITCHEN STYLE & MATERIALS, SIMPLE UNDERMOUNT WHITE SINK<br>USING EXISTING FAUCET, SHOWER ASSEMBLY (NEW WHITE ACRYLIC, NEW ROD, WALL<br>RECESS, MOEN SHOWER FIXTURE), NEW VANITY LIGHT, RE-USE EXISTING TOILET                                                                                           |  |  |  |  |  |
|                 |                |              |           |               |                                                                                                                                                                                                                                                                                                                          |  |  |  |  |  |