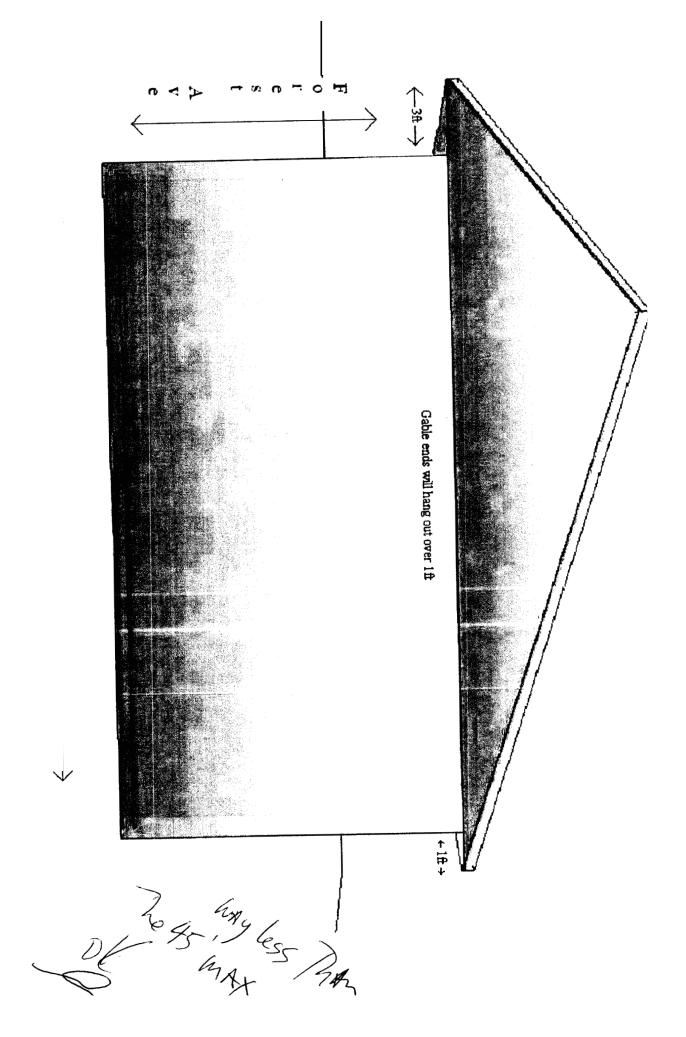

#### **Roof Construction Plan**

- (2) 2 x S pressure treated sill plate, anchored with bolts to concrete
- 26 Trusses 24" on center-will be conventionally nailed with additional hurricane braces to sill
- 1' eve on rear of building as well as 1' hang over on both gable ends
- 3' hang over on front of building
- 5/8 Tongue and groove CDX roof sheathing
- Architural 30 year shingles with ridge vent
- All over hangs and eves will he finished with vented vinyl soffit
- · Vinyl siding will be installed on gable ends