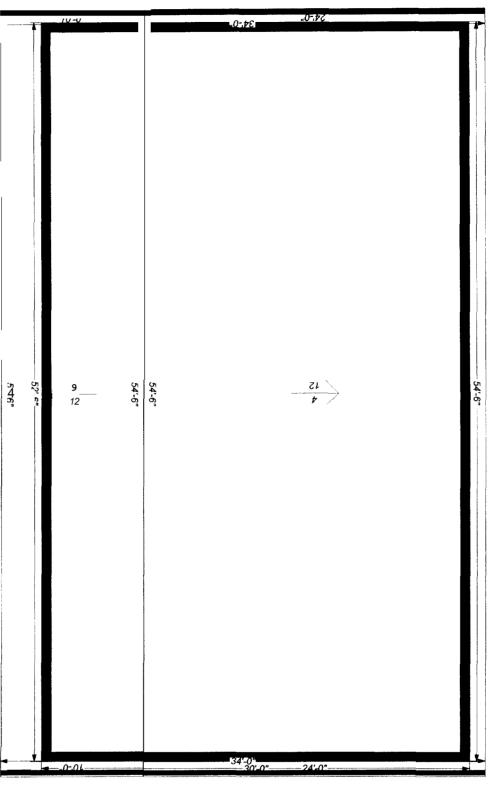

### **Building Description**

425 Forest Ave Poitland, ME 30' x 52 5' x 15'high cement block building on slab