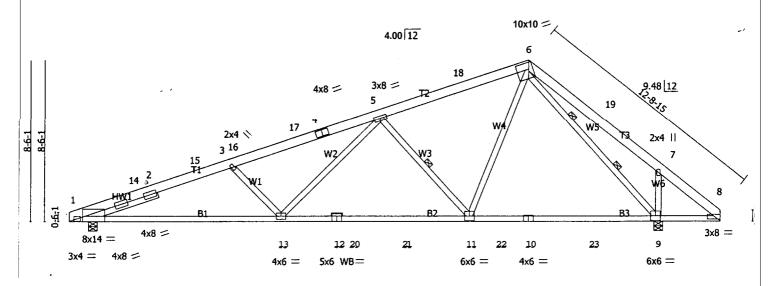

| bb             | Truss                  | Tru             | ss Type              | Qty              | Ply           |                                     |                                   |                  |
|----------------|------------------------|-----------------|----------------------|------------------|---------------|-------------------------------------|-----------------------------------|------------------|
| 144399         | 001                    | DU              | AL <b>PITCH</b>      | 26               | 1             |                                     |                                   |                  |
| Wood Structure | es, Inc., Biddeford, M | IE 04005, 1∕11ī | Tek Industries, Inc. | 6.200 s Jul 13 2 | 1<br>2005 Mii | Job Reference<br>Tek Industries, tr | (optional)<br>nc. Fri Jan 13 17:3 | 6:49 2006 Page 1 |
|                |                        |                 |                      |                  |               | ,                                   |                                   | · ·              |
| <u></u>        | 8-6-8                  | <u> </u>        | 16-3-4               | <u> </u>         | -0            | <u> </u>                            | 34-0-0                            |                  |
| •              | 8-6-8                  |                 | 7-8-12               | 7-8-             | 12            |                                     | 10-0-0                            | •                |
|                |                        |                 |                      |                  |               |                                     |                                   | Scale = 1:60     |

#### PRELIMINARY PLOT FOR CUSTOMER USE

| 1-0-0                                                                                                                                                                                                                                                                                                                                                                                                                                                                                                                                                                                                                                                                                                                                                                                                                                                                                                                                                                                                                                                                                                                                                                                                                                                                                                                                                                                                                                                                                                                                                                                                                                                                                                                                                                                                                                                                                                                                                                                                                                                                                                                        | 11-0-15                                                              | ı                                    | 20-11                                            | 1-1                                      | I                                              | 31-0-0                                        | , 34-0-0                                      |
|------------------------------------------------------------------------------------------------------------------------------------------------------------------------------------------------------------------------------------------------------------------------------------------------------------------------------------------------------------------------------------------------------------------------------------------------------------------------------------------------------------------------------------------------------------------------------------------------------------------------------------------------------------------------------------------------------------------------------------------------------------------------------------------------------------------------------------------------------------------------------------------------------------------------------------------------------------------------------------------------------------------------------------------------------------------------------------------------------------------------------------------------------------------------------------------------------------------------------------------------------------------------------------------------------------------------------------------------------------------------------------------------------------------------------------------------------------------------------------------------------------------------------------------------------------------------------------------------------------------------------------------------------------------------------------------------------------------------------------------------------------------------------------------------------------------------------------------------------------------------------------------------------------------------------------------------------------------------------------------------------------------------------------------------------------------------------------------------------------------------------|----------------------------------------------------------------------|--------------------------------------|--------------------------------------------------|------------------------------------------|------------------------------------------------|-----------------------------------------------|-----------------------------------------------|
| 1-0-0                                                                                                                                                                                                                                                                                                                                                                                                                                                                                                                                                                                                                                                                                                                                                                                                                                                                                                                                                                                                                                                                                                                                                                                                                                                                                                                                                                                                                                                                                                                                                                                                                                                                                                                                                                                                                                                                                                                                                                                                                                                                                                                        | 10-0-15                                                              |                                      | 9-10-                                            | -3                                       |                                                | 10-0-15                                       | 3-0-0                                         |
| Plate Offsets (X,Y):                                                                                                                                                                                                                                                                                                                                                                                                                                                                                                                                                                                                                                                                                                                                                                                                                                                                                                                                                                                                                                                                                                                                                                                                                                                                                                                                                                                                                                                                                                                                                                                                                                                                                                                                                                                                                                                                                                                                                                                                                                                                                                         | [1:0-0-0,0-0-0], [1:0-0<br>[6:0-7-8,0-4-4], [7:0-0                   |                                      |                                                  | , [1:0-1-7,Ed                            | ge], [3:0-0-0,                                 | 0-0-0], [4:0-0-0,0                            | 0-0-0], [5:0-0-0,0-0-0],                      |
| COMPANY   COMP | SPACING Plates Increase Lumber Increase Rep Stress Incr Code BOCA/AI | 2-0-0<br>1.15<br>1.15<br>NO<br>NSI95 | CSI<br>TC 0.62<br>BC 0.89<br>WB 0.63<br>(Matrix) | DEFL<br>Vert(LL)<br>Vert(TL)<br>Horz(TL) | in (loc)<br>-0.3811-13<br>-0.5311-13<br>0.14 9 | l/defl L/d<br>>977 240<br>>687 180<br>n/a n/a | PLATES GRIP<br>MT20 197/144<br>Weight: 158 lb |

LUMBER

TOP CHORD 2 X 6 SPF 1650F 1.5E

BOT CHORD 2 X 4 SPF 2100F 1.8E \*Except\*

B3 2 X 4 SPF 1650F 1.5E

**WEBS** 2 X 4 SPF 1650F 1.5E SLIDER

Left 2 X 4 SYP No.2 3-11-15

**BRACING** 

TOP CHORD Sheathed or 3-3-14 oc purlins.

**BOT CHORD** Rigid ceiling directly applied or 5-3-5 oc bracing.

WEBS 1 Row at midpt 5-11

2 Rows at 1/3 pts

6-9

**REACTIONS**(lb/size) 9=2930/0-5-8, 1=2421/0-5-8

Max Horz 1=572(load case 7)

Max Uplift9=-988(load case 9), 1=-913(load case 6)

Continued on page 2

| Job               | Truss                       | Truss Type | Qty      | Ply    | ļ                                   |
|-------------------|-----------------------------|------------|----------|--------|-------------------------------------|
| 444399            | 001                         | DUAL PITCH | 26       | 1      | Job Reference (optional             |
| Uniform Loads (pl | rease=1.15, Plate Inc<br>f) |            | =-20, 20 | 0-21=- | -60, 21-22=-20, 22-23=-60, 8-23=-20 |