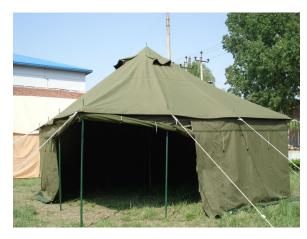

#### **Other Historic Structures and Tents**

Green Canvass Military Tent

Maine Coastal Block House – Fort Edgecomb

Fort Edgecomb – 1808-1809 Similar to 1809 Fort Scammel Block House