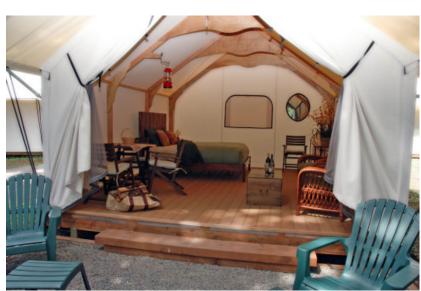

# Fortland Fort Scammel- Portland, Maine



~1900-1905



Today 2017

### **Historical Tents and Structures**



Gettysburg 1863



Civil War Re-enactment



Classic Bell Tent

## Military Tents and Structures



Civil War Era Tents





World War II 1945 "Pyramid" Style Canvass Tent

## **Timber and Canvass Tents and Structures**



Timber Frame Canvas Tent

## Pole Timber and Canvass Tent





Canvass Tent

#### **Canvas Yurts and Canvass Cottages**





Canvass cottages Exterior and interior



## **Other Examples of Tents and Structures**





Lotus Belle Tent

Timber Canvas Hybrid Tent



Canvass Cylinder with extended awnings



#### **Other Historic Structures and Tents**



Green Canvass Military Tent

Maine Coastal Block House – Fort Edgecomb



Fort Edgecomb – 1808-1809 Similar to 1809 Fort Scammel Block House