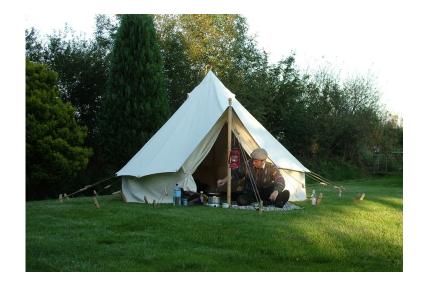

### **Historical Tents and Structures**

Gettysburg 1863

Civil War Re-enactment

Classic Bell Tent