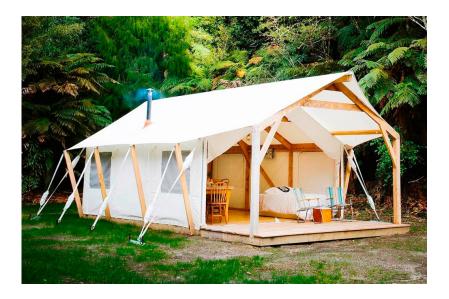

# Fortland Fort Scammel- Portland, Maine



~1900-1905



Today 2017

### **Historical Tents and Structures**



Gettysburg 1863



Civil War Re-enactment



Classic Bell Tent

## Military Tents and Structures



Civil War Era Tents





World War II 1945 "Pyramid" Style Canvass Tent

## **Timber and Canvass Tents and Structures**



Timber Frame Canvas Tent

## Pole Timber and Canvass Tent





Canvass Tent

#### **Canvas Yurts and Canvass Cottages**





Canvass cottages Exterior and interior



## **Other Examples of Tents and Structures**





Lotus Belle Tent

Timber Canvas Hybrid Tent



Canvass Cylinder with extended awnings



#### **Other Historic Structures and Tents**



Green Canvass Military Tent

Maine Coastal Block House – Fort Edgecomb



Fort Edgecomb – 1808-1809 Similar to 1809 Fort Scammel Block House