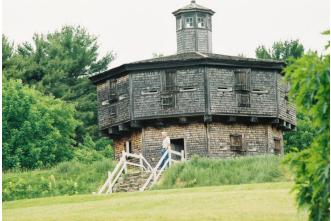

#### **Other Historic Structures and Tents**

Green Canvass Military Tent

Maine Coastal Block House – Fort Edgecomb

Fort Edgecomb – 1808-1809 Similar to 1809 Fort Scammel Block House