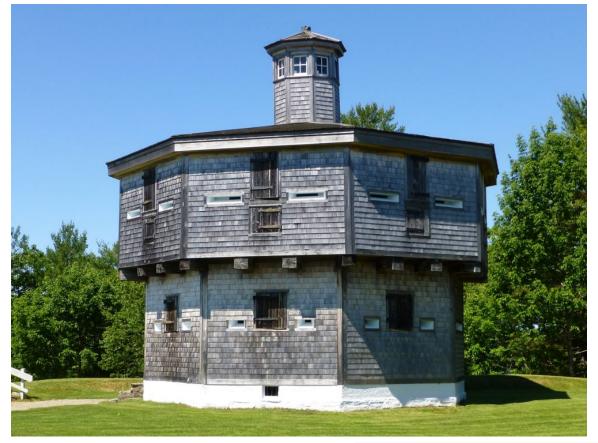

# Fortland Fort Scammel- Portland, Maine

~1900-1905

Today 2017

#### **Other Historic Structures and Tents**

Green Canvass Military Tent

Maine Coastal Block House – Fort Edgecomb

Fort Edgecomb – 1808-1809 Similar to 1809 Fort Scammel Block House