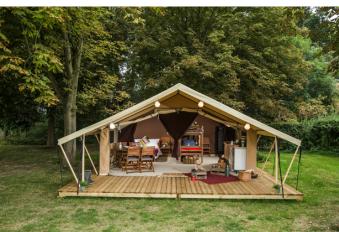

# Fortland Fort Scammel- Portland, Maine



~1900-1905



Today 2017

### **Historical Tents and Structures**



Gettysburg 1863



Civil War Re-enactment



Classic Bell Tent

## Military Tents and Structures



Civil War Era Tents





World War II 1945 "Pyramid" Style Canvass Tent

## **Timber and Canvass Tents and Structures**



Timber Frame Canvas Tent

## Pole Timber and Canvass Tent





Canvass Tent

#### **Canvas Yurts and Canvass Cottages**





Canvass cottages Exterior and interior



## **Other Examples of Tents and Structures**





Lotus Belle Tent

Timber Canvas Hybrid Tent



Canvass Cylinder with extended awnings



#### **Other Historic Structures and Tents**



Green Canvass Military Tent

Maine Coastal Block House – Fort Edgecomb



Fort Edgecomb – 1808-1809 Similar to 1809 Fort Scammel Block House