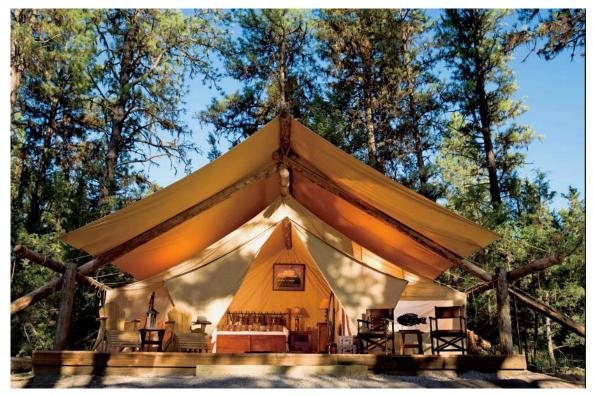

# Fortland Fort Scammel- Portland, Maine



~1900-1905



Today 2017

### **Historical Tents and Structures**



Gettysburg 1863



Civil War Re-enactment



Classic Bell Tent

## Military Tents and Structures



Civil War Era Tents





World War II 1945 "Pyramid" Style Canvass Tent

## **Timber and Canvass Tents and Structures**



Timber Frame Canvas Tent

## Pole Timber and Canvass Tent





Canvass Tent

#### **Canvas Yurts and Canvass Cottages**





Canvass cottages Exterior and interior



## **Other Examples of Tents and Structures**





Lotus Belle Tent

Timber Canvas Hybrid Tent



Canvass Cylinder with extended awnings



#### **Other Historic Structures and Tents**



Green Canvass Military Tent

Maine Coastal Block House – Fort Edgecomb



Fort Edgecomb – 1808-1809 Similar to 1809 Fort Scammel Block House