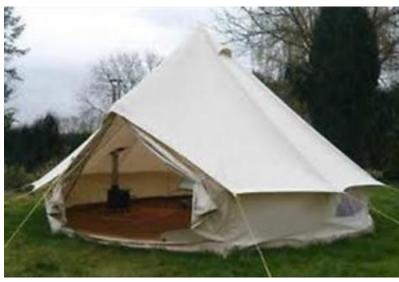

### **Historical Tents and Structures**

Gettysburg 1863

Civil War Re-enactment

Classic Bell Tent