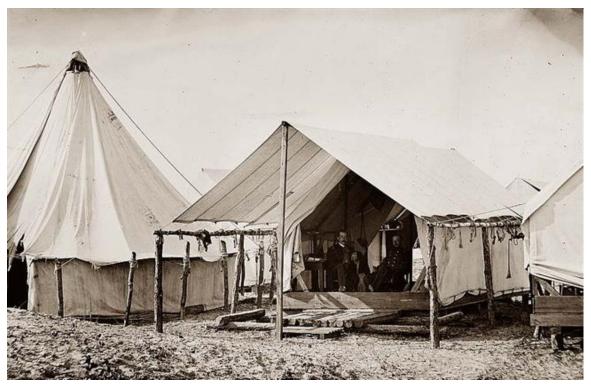

### **Historical Tents and Structures**

Gettysburg 1863

Civil War Re-enactment

Classic Bell Tent