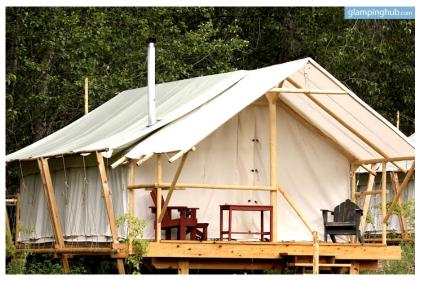

# Fortland Fort Scammel- Portland, Maine



~1900-1905



Today 2017

### **Historical Tents and Structures**



Gettysburg 1863



Civil War Re-enactment



Classic Bell Tent

## Military Tents and Structures



Civil War Era Tents





World War II 1945 "Pyramid" Style Canvass Tent

## **Timber and Canvass Tents and Structures**



Timber Frame Canvas Tent

## Pole Timber and Canvass Tent





Canvass Tent

#### **Canvas Yurts and Canvass Cottages**





Canvass cottages Exterior and interior



## **Other Examples of Tents and Structures**





Lotus Belle Tent

Timber Canvas Hybrid Tent



Canvass Cylinder with extended awnings



#### **Other Historic Structures and Tents**



Green Canvass Military Tent

Maine Coastal Block House – Fort Edgecomb



Fort Edgecomb – 1808-1809 Similar to 1809 Fort Scammel Block House