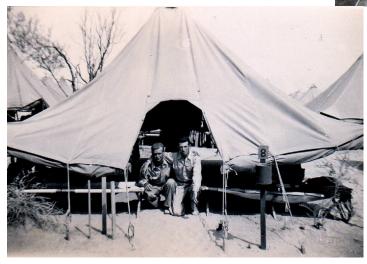

## Military Tents and Structures

Civil War Era Tents

World War II 1945 "Pyramid" Style Canvass Tent