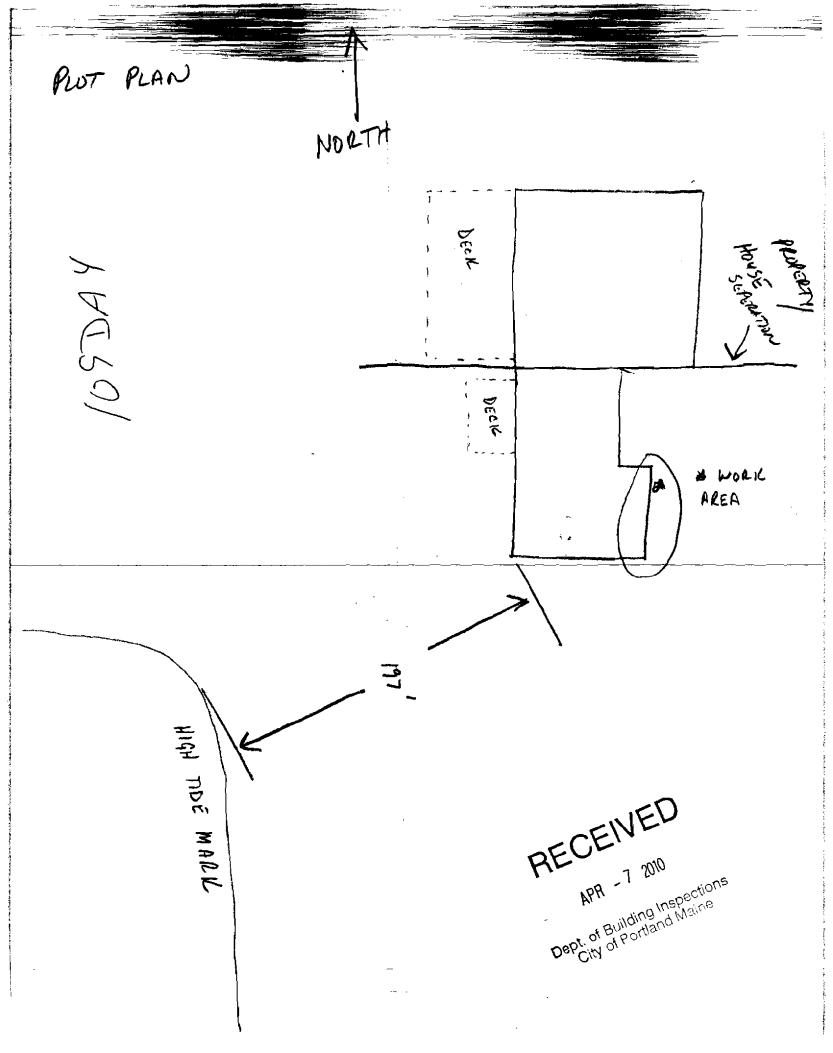

| Location/Address of Construction: 177                                                                                                                                             | BEACH ROAD, CLIFF ISL                                                                                                          | LAND                                                      |  |  |  |  |  |
|-----------------------------------------------------------------------------------------------------------------------------------------------------------------------------------|--------------------------------------------------------------------------------------------------------------------------------|-----------------------------------------------------------|--|--|--|--|--|
| Total Square Footage of Proposed Structure/Area Square Footage of Lot<br>49,550                                                                                                   |                                                                                                                                |                                                           |  |  |  |  |  |
| Tax Assessor's Chart, Block & Lot<br>Chart# Block# Lot#                                                                                                                           | Applicant * <u>must</u> be owner, Lessee or Buy<br>Name<br>Address<br>City, State & Zip                                        | yer* Telephone:                                           |  |  |  |  |  |
| Lessee/DBA (If Applicable)                                                                                                                                                        | Owner (if different from Applicant)<br>Name SHERRY CHILDS<br>Address 5 O'REILLY LANE<br>City, State & Zip KITTERY, ME<br>03904 | Cost Of<br>Work: \$<br>C of O Fee: \$<br>Total Fee: \$    |  |  |  |  |  |
| Current legal use (i.e. single family)       SINGLE FAMILY         If vacant, what was the previous use?                                                                          |                                                                                                                                |                                                           |  |  |  |  |  |
| Contractor's name: $DAUID$ EDD<br>Address: <u>4</u> O'RETLY LAN<br>City, State & Zip KITTENY, ME<br>Who should we contact when the permit is read<br>Mailing address: <u>SAME</u> | 03904                                                                                                                          | Telephone: <u>207-439-873</u> ]<br>Telephone: <u>SAME</u> |  |  |  |  |  |

Comments:

4/7/2010-jmb: David Eddy came in for PBA, this is a family project to be done over Patriots Day weekend

.

3 - 2 - 7 -

:

: