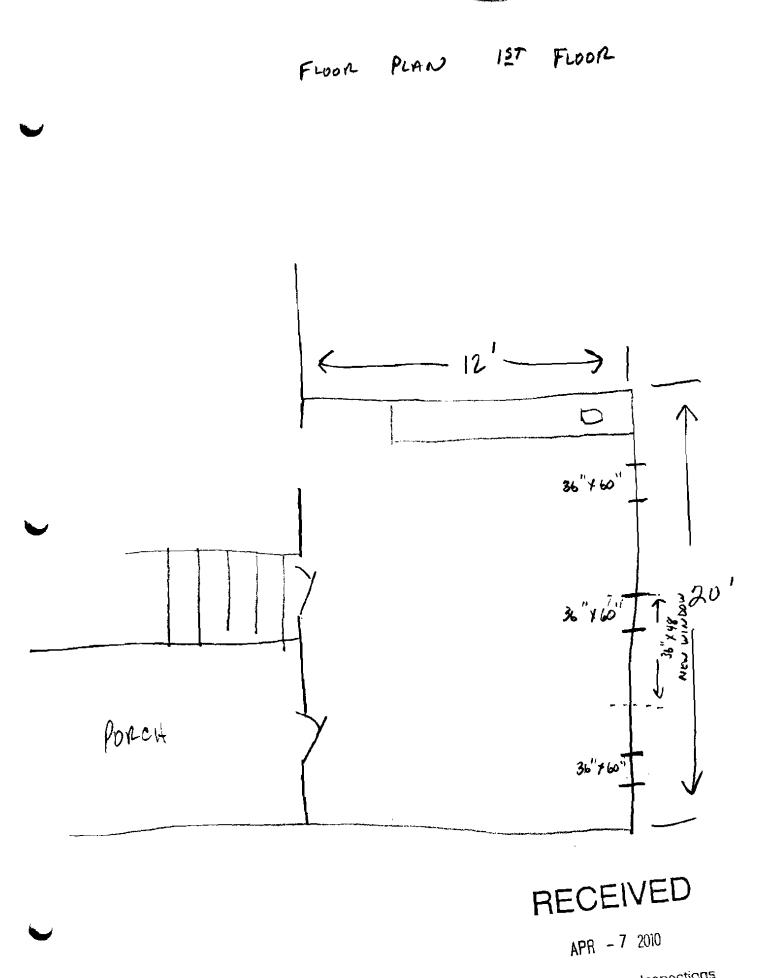

### IF THE PERMIT REQUIRES A CERTIFICATE OF OCCUPANCY, IT MUST BE PAID FOR AND ISSUED TO THE OWNER OR DESIGNEE BEFORE THE SPACE MAY BE OCCUPIED.

1). JACK/ Support From CRAWL SPACE TO REPLACE SILL. USING 2X 12 AT NAILED WITH 16 D GALVY NAILS (BHILD SILL PLATE) ATTACH WSING GALLY LAG BOLTS. COST 12700.00 FOR NON SILL. 2). REMOVE & VINDONS, 3 ON IST FLOOR REPARE WITH 28 WHOM'S AND I ON ZNO FROM REMOVE / REPLACE . FRAMEAS MECKINA 2+ 6 SAMOS/ SHEET POLIC AS NECKISAM SIDE AS NECESSAMY / TEM OUT AS NECESSAMM. COST \$800.00 FER WINDOW FIRST FLOOR # 400.00 ZND FLOOR.