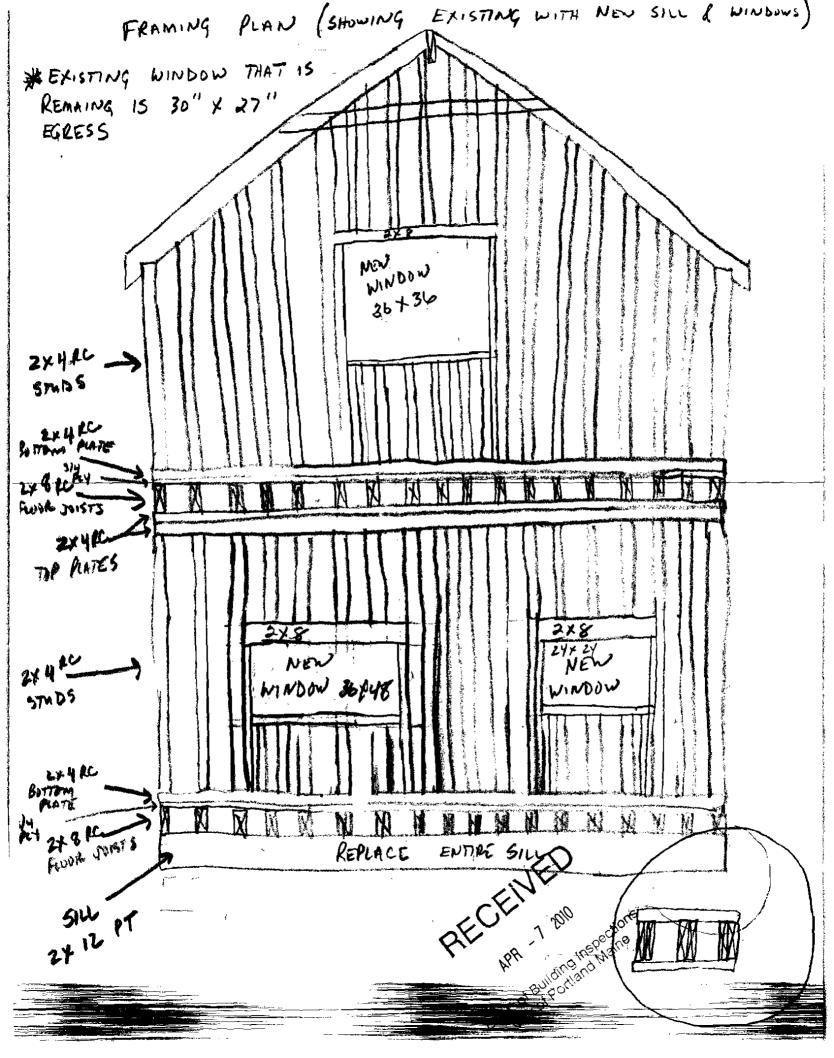

### IF THE PERMIT REQUIRES A CERTIFICATE OF OCCUPANCY, IT MUST BE PAID FOR AND ISSUED TO THE OWNER OR DESIGNEE BEFORE THE SPACE MAY BE OCCUPIED.

1). JACK/ Support From CRAWL SPACE TO REPLACE SILL. USING 2X 12 AT NAILED WITH 16 D GALVY NAILS (BHILD SILL PLATE) ATTACH WSING GALLY LAG BOLTS. COST 12700.00 FOR NON SILL. 2). REMOVE & VINDONS, 3 ON IST FLOOR REPARE WITH 28 WHOM'S AND I ON ZNO FROM REMOVE / REPLACE . FRAMEAS MECKINA 2+ 6 SAMOS/ SHEET POLIC AS NECKISAM SIDE AS NECESSAMY / TEM OUT AS NECESSAMM. COST \$800.00 FER WINDOW FIRST FLOOR # 400.00 ZND FLOOR.

3) MISC 2× 10 1T FOR SISTERING IST FLOOR JOIST'S SCREW WITH S"#8 GALLY SCREENS, COST \$300,00

2100.00 5120 155 612000 + \$00.00 WINDOW 1ST \$ 900.00 VINDON 2MD \$ 400.00 M156, \$ 200.00 \$ 5000.00 (\$ 70:00 PERMIT FER)