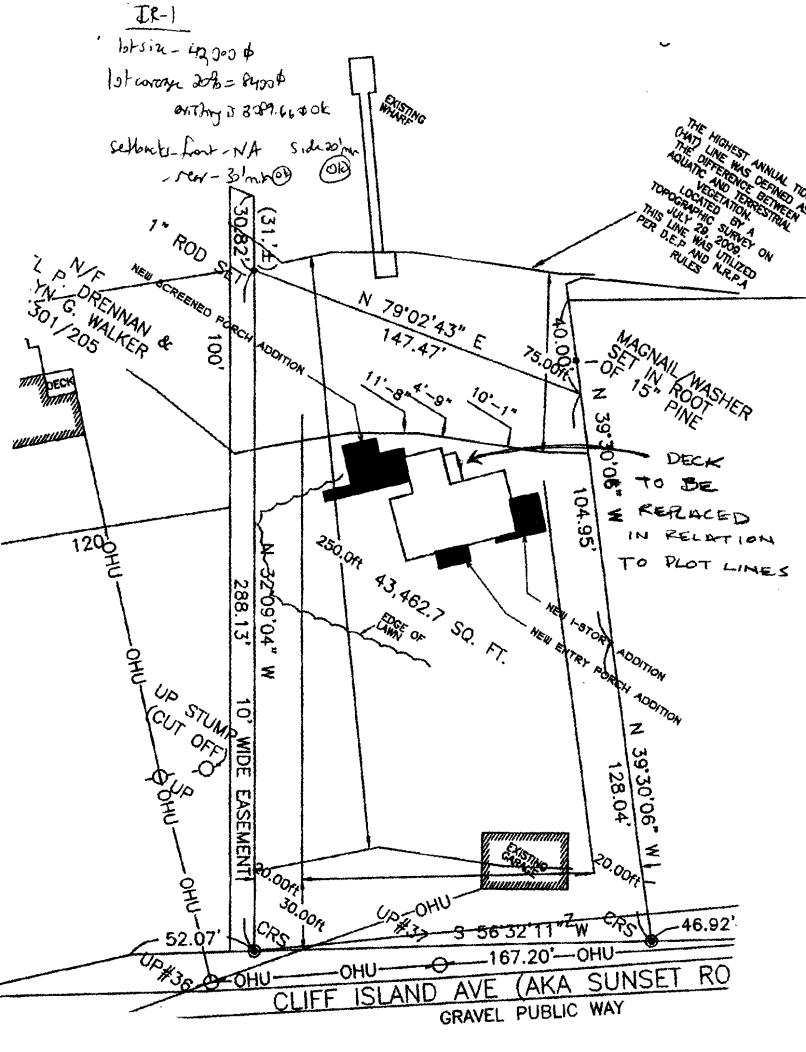

| Location/Address of Construction: 370                                                                                                                                                                                                                                                                                                      | Sunset Road, Cliff Isla                  | ind               |  |  |  |
|--------------------------------------------------------------------------------------------------------------------------------------------------------------------------------------------------------------------------------------------------------------------------------------------------------------------------------------------|------------------------------------------|-------------------|--|--|--|
| Total Square Footage of Proposed Structure/A                                                                                                                                                                                                                                                                                               | rea Square Footage of Lot<br>43,463      | Number of Stories |  |  |  |
| Tax Assessor's Chart, Block & Lot                                                                                                                                                                                                                                                                                                          | Applicant *must be owner, Lessee or Buye | r* Telephone:     |  |  |  |
| Chart# Block# Lot#                                                                                                                                                                                                                                                                                                                         | Name Peter L Colesworthy 2.7 Par and     |                   |  |  |  |
| 109c A 37                                                                                                                                                                                                                                                                                                                                  | Address 30 Bristol Lane                  | 207-831-0735      |  |  |  |
|                                                                                                                                                                                                                                                                                                                                            | City, State & Zip N. Yarmouth, ME        | 04097             |  |  |  |
| Lessee/DBA (If Applicable)                                                                                                                                                                                                                                                                                                                 | Owner (if different from Applicant)      | Cost Of           |  |  |  |
|                                                                                                                                                                                                                                                                                                                                            | Name                                     | Work: \$          |  |  |  |
| NA                                                                                                                                                                                                                                                                                                                                         | Address NA                               | C of O Fee: \$    |  |  |  |
|                                                                                                                                                                                                                                                                                                                                            | City, State & Zip                        | Total Fee: \$     |  |  |  |
| Current legal use (i.e. single family) Single family Number of Residential Units<br>If vacant, what was the previous use?<br>Proposed Specific use: Single family<br>Is property part of a subdivision? No If yes, please name<br>Project description: Replace existing, non-permitted, 8'×13' deck on right side<br>of house twards rear. |                                          |                   |  |  |  |
| Contractor's name: Field C A. A                                                                                                                                                                                                                                                                                                            |                                          |                   |  |  |  |
| Address: P.a. Box 91                                                                                                                                                                                                                                                                                                                       |                                          |                   |  |  |  |
| City State & Zip Cliff Island, ME 04019                                                                                                                                                                                                                                                                                                    |                                          |                   |  |  |  |
| Who should we contact when the permit is ready: <u>Perter Coles wor thy</u> Telephone: <u>207-831-0735</u>                                                                                                                                                                                                                                 |                                          |                   |  |  |  |
| Mailing address: <u>30 Bristal Lane</u>                                                                                                                                                                                                                                                                                                    | North Jarmon Th, MIL OY                  |                   |  |  |  |

LOCATION; Lowest north east corner of house, located at 370 Sunset Rd. Cliff Island Maine. (see provided plot plan for highlighted location)

SIZE; 13' 2" x 7' 11". To match existing non permitted deck structure.