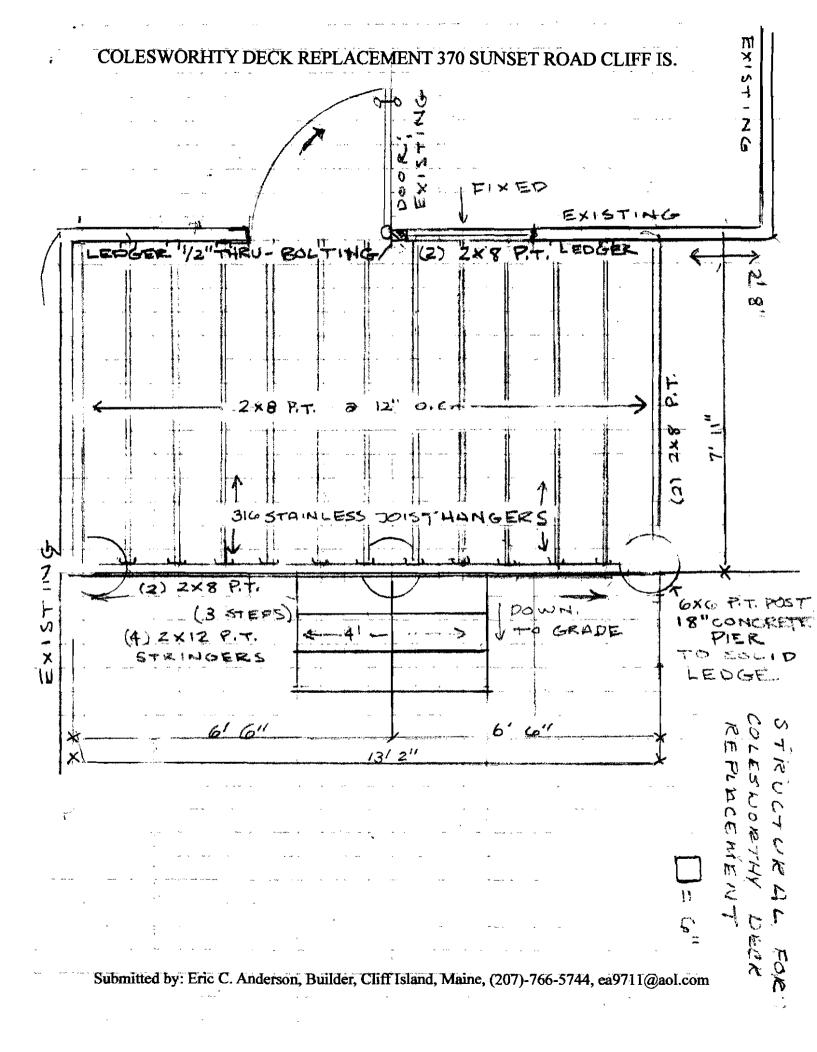

## COLESWORHTY DECK REPLACEMENT 370 SUNSET ROAD CLIFF IS.

# CBL: 109C A037001 SPECIFICATIONS

PURPOSE; To replace existing, non permitted deck structure. To also bring existing building into code compliance

USE; Will be used as a general deck/landing to access existing entry in lower portion of home

LOCATION; Lowest north east corner of house, located at 370 Sunset Rd. Cliff Island Maine. (see provided plot plan for highlighted location)

SIZE; 13' 2" x 7' 11". To match existing non permitted deck structure.

CONSTRUCTION; All wood framing members, including posts to be constructed of AWPA C2 compliant pressure treated lumber.

All concrete footings to be 3000 psi at 28 days, as well as attached to bed rock below grade.

All joist hangers to be 316 marine grade stainless by simpson strong tie with appropriate fasteners.

All bolting to be 1/2" or greater hot dipped galvanized.

All other fasteners to be hot dipped galvanized.

**MEMBER SIZING:** 

Sills; Double 2"x8"

Posts: 6"x6"

Piers; 18" in diameter

Ledger; Double 2"x8"

Stair Stringers; 2"x12" (with a 10" tread and 7" riser )

Joists; 2"x8"

ADDITIONAL CONSTRUCTION SPECS;

Posts to be anchored to concrete piers with 1/4 " x 2", hot dipped galvanized, L shaped brackets via 1/2" hot dipped galvanized carriage bolts and cast in 1/2" studs in concrete piers.

Piers to not exceed 7' o.c. spacing.

Ledger fastened every 3' with a minimum of two 1/2" hot dipped galvanized carriage bolts through existing 8" concrete foundation.

All sill members to be bolted together every 3' with 1/2" hot dipped galvanized carriage bolts.

Joist members to be set at 12" on center.

Guard rail to not exceed 4" in height from deck.

Handrail to set at 36".

Balusters will be set at 2" on center.

Submitted by: Eric C. Anderson, Builder, Cliff Island, Maine, (207)-766-5744, ea9711@aol.com