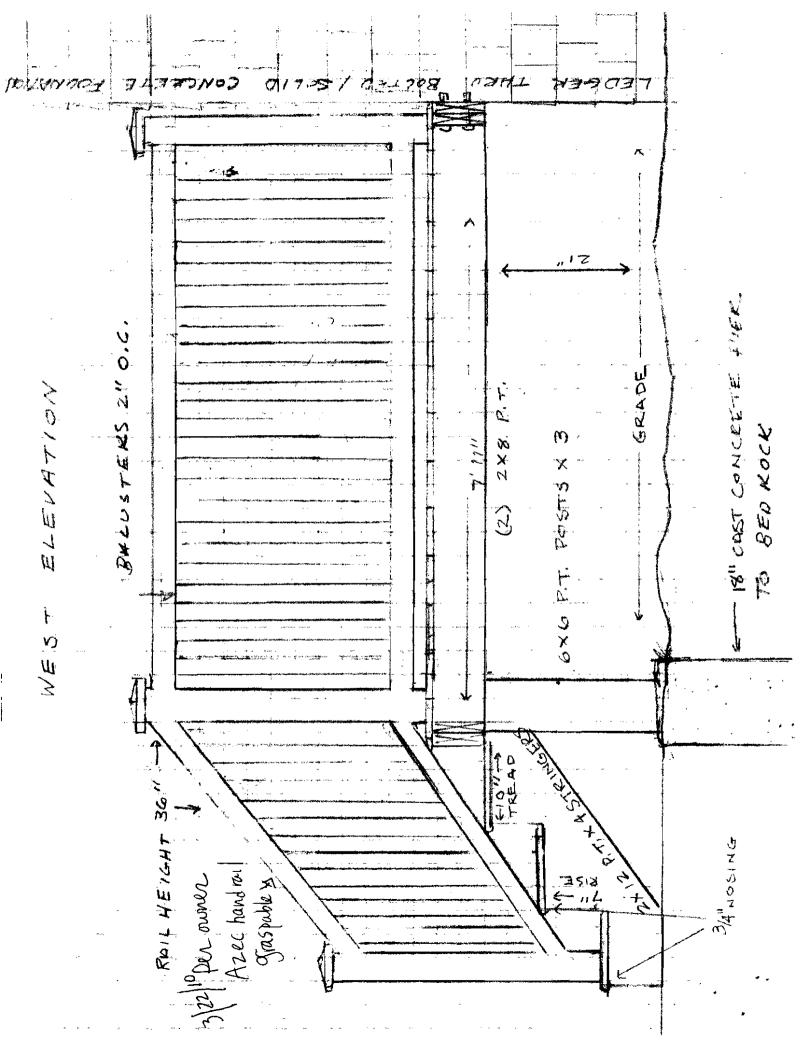

CONSTRUCTION; All wood framing members, including posts to be constructed of AWPA C2 compliant pressure treated lumber.

All concrete footings to be 3000 psi at 28 days, as well as attached to bed rock below grade.

All joist hangers to be 316 marine grade stainless by simpson strong tie with appropriate fasteners.

All bolting to be 1/2" or greater hot dipped galvanized.

All other fasteners to be hot dipped galvanized.

**MEMBER SIZING:** 

Sills; Double 2"x8"

Posts: 6"x6"

Piers; 18" in diameter

Ledger; Double 2"x8"

Stair Stringers; 2"x12" (with a 10" tread and 7" riser )

Joists; 2"x8"

ADDITIONAL CONSTRUCTION SPECS;

Posts to be anchored to concrete piers with 1/4 " x 2", hot dipped galvanized, L shaped brackets via 1/2" hot dipped galvanized carriage bolts and cast in 1/2" studs in concrete piers.

Piers to not exceed 7' o.c. spacing.

Joist members to be set at 12" on center.

Guard rail to not exceed 4" in height from deck.

Handrail to set at 36".

Balusters will be set at 2" on center.

Submitted by: Eric C. Anderson, Builder, Cliff Island, Maine, (207)-766-5744, ea9711@aol.com