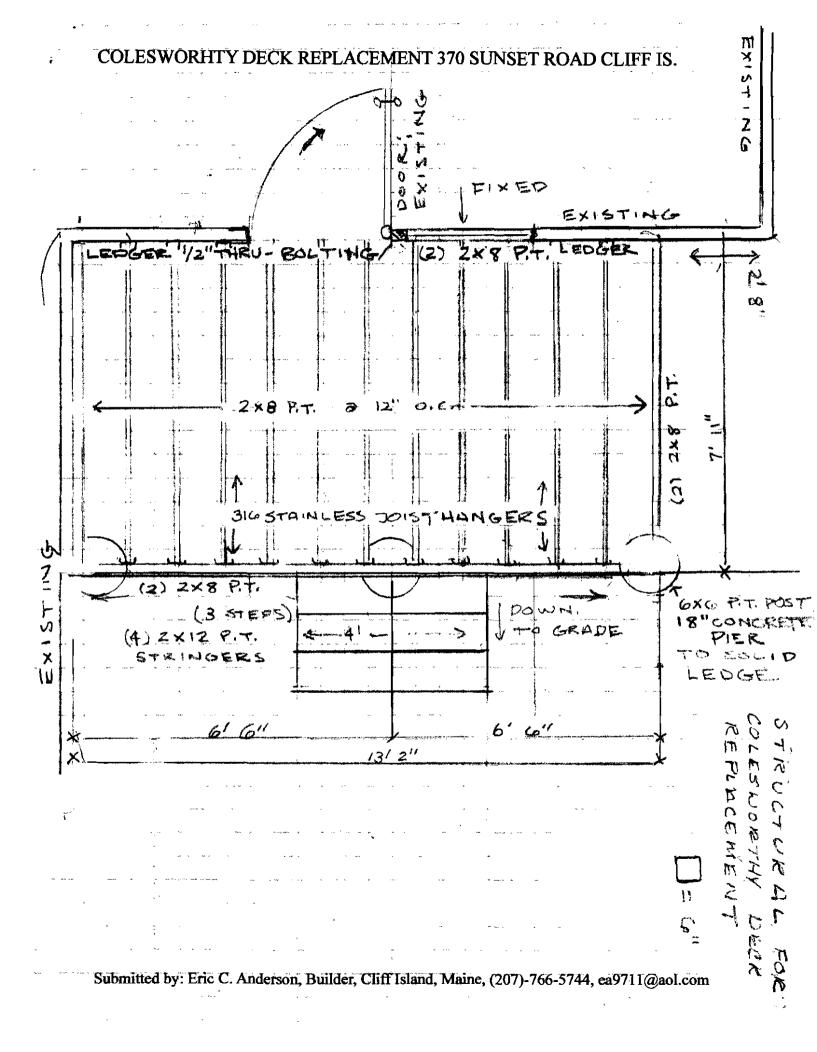

### COLESWORHTY DECK REPLACEMENT 370 SUNSET ROAD CLIFF IS.

CBL: 109C A037001

### **SPECIFICATIONS**

PURPOSE; To replace existing, non permitted deck structure. To also bring existing building into code compliance

USE; Will be used as a general deck/landing to access existing entry in lower portion of home

LOCATION; Lowest north east corner of house, located at 370 Sunset Rd. Cliff Island Maine. (see provided plot plan for highlighted location)

SIZE; 13'2" x 7'11". To match existing non permitted deck structure.

CONSTRUCTION; All wood framing members, including posts to be constructed of AWPA C2 compliant pressure treated lumber.

All concrete footings to be 3000 psi at 28 days, as well as attached to bed rock below grade.

All joist hangers to be 316 marine grade stainless by simpson strong tie with appropriate fasteners.

All bolting to be 1/2" or greater hot dipped galvanized.

All other fasteners to be hot dipped galvanized.

#### **MEMBER SIZING:**

Sills; Double 2"x8"

Posts: 6"x6"

Piers; 18" in diameter

Ledger; Double 2"x8"

Stair Stringers; 2"x12" (with a 10" tread and 7" riser)

Joists; 2"x8"

#### ADDITIONAL CONSTRUCTION SPECS:

Posts to be anchored to concrete piers with 1/4 " x 2", hot dipped galvanized, L shaped brackets via 1/2" hot dipped galvanized carriage bolts and cast in 1/2" studs in concrete piers.

Piers to not exceed 7' o.c. spacing.

Ledger fastened every 3' with a minimum of two 1/2" hot dipped galvanized carriage bolts through existing 8" concrete foundation.

All sill members to be bolted together every 3' with 1/2" hot dipped galvanized carriage bolts.

Joist members to be set at 12" on center.

Guard rail to not exceed 4" in height from deck.

Handrail to set at 36".

Balusters will be set at 2" on center.

Submitted by: Eric C. Anderson, Builder, Cliff Island, Maine, (207)-766-5744, ea9711@aol.com