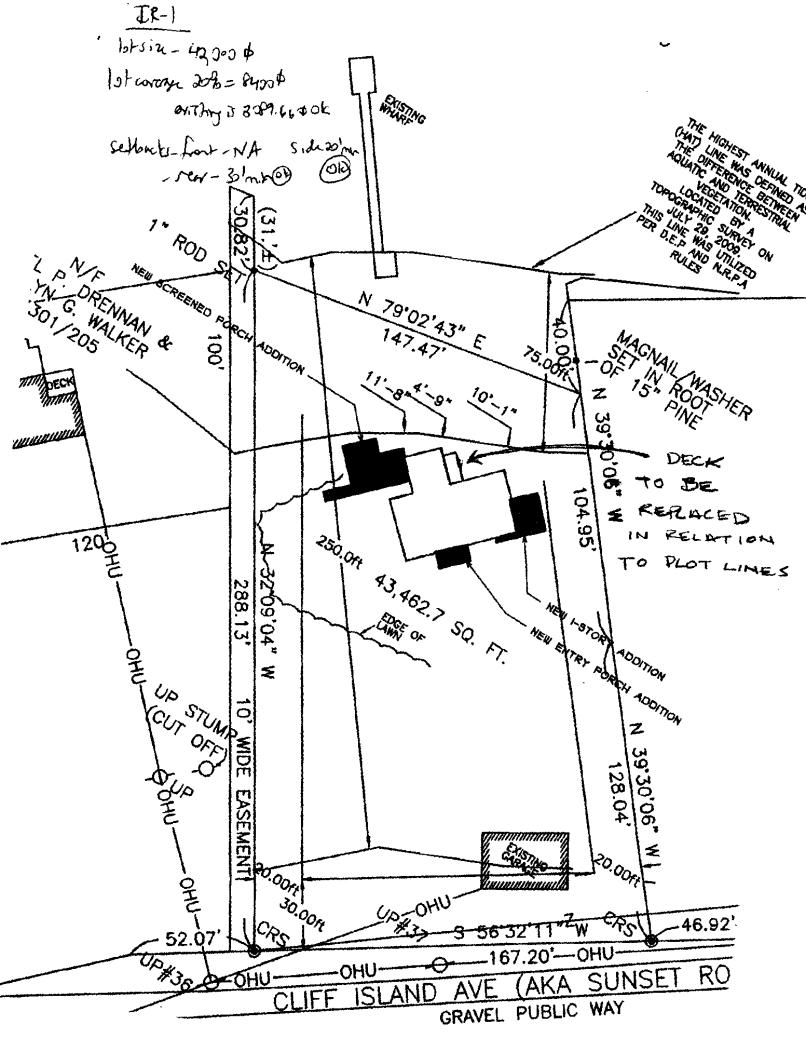

| Location/Address of Construction: 370                                                                                                                                                                                                                                       | Sunset                                  | Road, Cliff Isla              | ind   | 2                 |  |  |
|-----------------------------------------------------------------------------------------------------------------------------------------------------------------------------------------------------------------------------------------------------------------------------|-----------------------------------------|-------------------------------|-------|-------------------|--|--|
| Total Square Footage of Proposed Structure/A                                                                                                                                                                                                                                | rea                                     | Square Footage of Lot         |       | Number of Stories |  |  |
| 104                                                                                                                                                                                                                                                                         |                                         | 43,463                        |       | 2_                |  |  |
| Tax Assessor's Chart, Block & Lot                                                                                                                                                                                                                                           | Applicant * <u>n</u>                    | nust be owner, Lessee or Buye | r*    | Telephone:        |  |  |
| Chart# Block# Lot#                                                                                                                                                                                                                                                          | Name Peter L Colerworthy                |                               |       | 207-831-0735      |  |  |
| loge A 3'1                                                                                                                                                                                                                                                                  | Address 3                               | Bristol Lane                  |       |                   |  |  |
|                                                                                                                                                                                                                                                                             | City, State & Zip N. Yarmouth, ME 04997 |                               |       |                   |  |  |
| Lessee/DBA (If Applicable)                                                                                                                                                                                                                                                  | Owner (if di                            | fferent from Applicant)       | Co    | st Of             |  |  |
|                                                                                                                                                                                                                                                                             | Name                                    |                               |       | Work: \$          |  |  |
| NA                                                                                                                                                                                                                                                                          | 1214                                    |                               |       |                   |  |  |
| 1.77                                                                                                                                                                                                                                                                        | Address N/A                             |                               |       | C of O Fee: \$    |  |  |
|                                                                                                                                                                                                                                                                             | To                                      | tal Fee: \$                   |       |                   |  |  |
|                                                                                                                                                                                                                                                                             |                                         |                               | 10    | (a) 1 'ec. φ      |  |  |
| Current legal use (i.e. single family)  If vacant, what was the previous use?  Proposed Specific use:  Is property part of a subdivision?  No  If yes, please name  Project description:  Replace existing, non-permitted, 8'×13' deck on right side of house towards year. |                                         |                               |       |                   |  |  |
| Contractor's name: Eric C. Anderson                                                                                                                                                                                                                                         |                                         |                               |       |                   |  |  |
| Address: Y. Q 180x 91                                                                                                                                                                                                                                                       |                                         |                               |       |                   |  |  |
| City, State & Zip Cliff Island, N                                                                                                                                                                                                                                           |                                         | 9                             | eleph | one: 207-766-5744 |  |  |
| Who should we contact when the permit is ready: Peter Cleanor thy Telephone: 207-831-9735                                                                                                                                                                                   |                                         |                               |       |                   |  |  |
| Mailing address: 30 Bristol Lane, North Yarmouth, ME 04097                                                                                                                                                                                                                  |                                         |                               |       |                   |  |  |
| Please submit all of the information of                                                                                                                                                                                                                                     | outlined on                             | the applicable Checkli        | st. F | ailure to         |  |  |

LOCATION; Lowest north east corner of house, located at 370 Sunset Rd. Cliff Island Maine. (see provided plot plan for highlighted location)

SIZE; 13'2" x 7'11". To match existing non permitted deck structure.