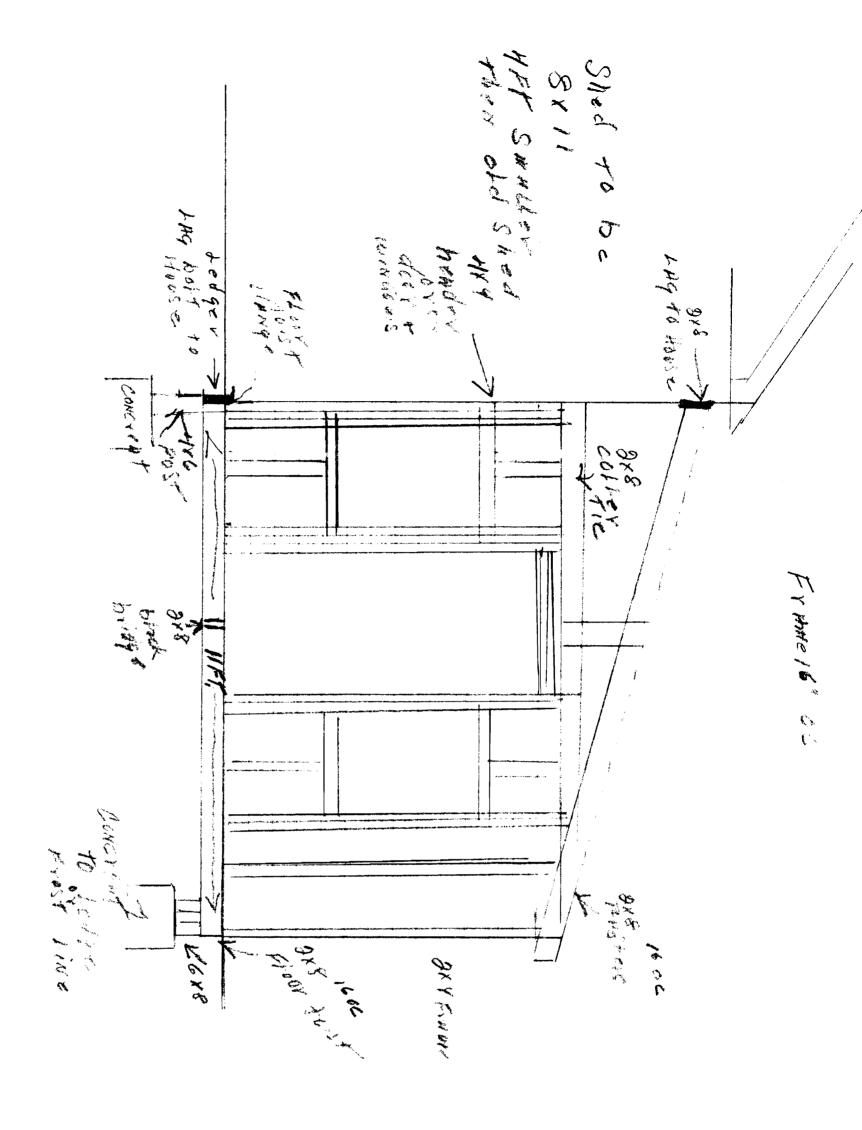

| City of Portland, Maine -<br>389 Congress Street, 04101      | Ü                                                                                                                              |                                              | Permit No: 09-0743                        | <b>Date Applied For:</b> 07/14/2009        | CBL:<br>109B F010001              |  |  |
|--------------------------------------------------------------|--------------------------------------------------------------------------------------------------------------------------------|----------------------------------------------|-------------------------------------------|--------------------------------------------|-----------------------------------|--|--|
| Location of Construction:                                    | Owner Name:                                                                                                                    | <u>`                                    </u> | Owner Address:                            | <u> </u>                                   | Phone:                            |  |  |
| 41 Church Rd, Cliff Island                                   |                                                                                                                                |                                              |                                           | 15 Lake Ridge Dr                           |                                   |  |  |
| Business Name:                                               |                                                                                                                                |                                              | Contractor Address:                       |                                            | 207-5474301<br>Phone              |  |  |
|                                                              | no contractor / self                                                                                                           |                                              | Portland                                  |                                            | T HOME                            |  |  |
| Lessee/Buyer's Name                                          | Phone:                                                                                                                         | 1                                            | Permit Type:                              |                                            |                                   |  |  |
| Sessee Day or 5 I wille                                      | i none.                                                                                                                        |                                              |                                           | Sheds                                      |                                   |  |  |
|                                                              |                                                                                                                                | <u> </u>                                     |                                           |                                            |                                   |  |  |
| Proposed Use:                                                |                                                                                                                                | I -                                          | d Project Description                     | :<br>d shed & rebuild it a                 |                                   |  |  |
| single family - demolish 8' x 15                             | attached shou to recall it us                                                                                                  | U A I I GUIIIOI                              | ion o A 15 attache                        | a biica ee recana it a                     | O A II                            |  |  |
| Dept: Zoning State Note: Existing shed (pre 195)             | tus: Approved with Condition 7 assessor's card) is 8' x 15'.                                                                   |                                              | Ann Machado 8' x 11'.                     | Approval I                                 | Oate: 07/17/200<br>Ok to Issue: ✓ |  |  |
| 1) Since the existing shed in lo original dimensions of 8' x |                                                                                                                                | ebuilt shed is sma                           | ıller, you will not b                     | e able to rebuild the                      | e shed to the                     |  |  |
| of the above shall require the                               | gally nonconforming as to sethe place it in the same footprint (nat this structure meet the curry to contact the Code Enforces | (no expansions),<br>ent zoning standa        | with the same heig<br>ards. The one (1) y | ht, and same use. A ear starts at the time | ny changes to any                 |  |  |
| <ol> <li>This property shall remain approval.</li> </ol>     | a single family dwelling. Any                                                                                                  | change of use sh                             | all require a separa                      | te permit application                      | n for review and                  |  |  |
| <ol> <li>This permit is being approved work.</li> </ol>      | red on the basis of plans submi                                                                                                | itted. Any devia                             | ions shall require                        | a separate approval                        | before starting that              |  |  |
| Dept: Building Stat                                          | us: Approved with Condition                                                                                                    | ns <b>Reviewer:</b>                          | Tom Markley                               | Approval I                                 | Date: 07/23/200                   |  |  |

2) Application approval based upon information provided by applicant. Any deviation from approved plans requires separate review

1) This structure is exempt from meeting the City of Portland Building Code based on size.