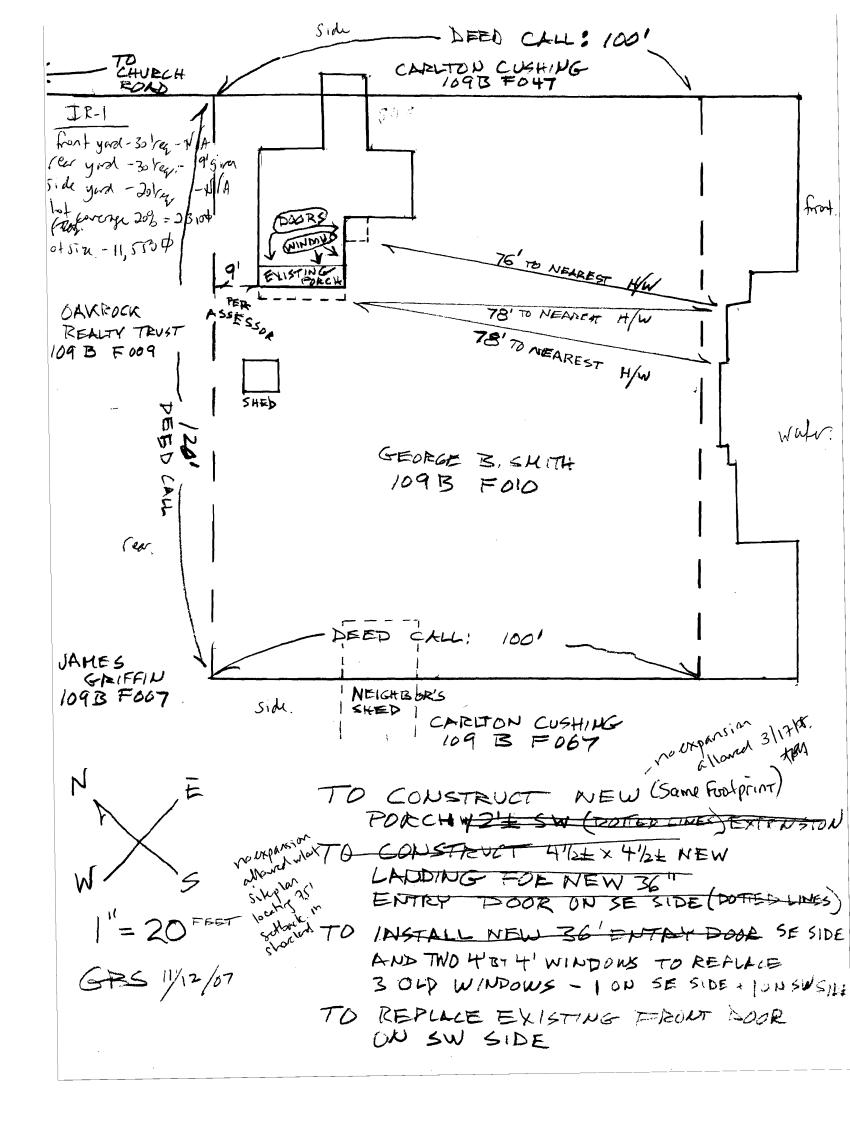

| City of Portland, Maine -<br>389 Congress Street, 04101      | Ü                                                                                                                              |                                              | Permit No: 09-0743                        | <b>Date Applied For:</b> 07/14/2009        | CBL:<br>109B F010001              |  |  |
|--------------------------------------------------------------|--------------------------------------------------------------------------------------------------------------------------------|----------------------------------------------|-------------------------------------------|--------------------------------------------|-----------------------------------|--|--|
| Location of Construction:                                    | Owner Name:                                                                                                                    | <u>`                                    </u> | Owner Address:                            | <u> </u>                                   | Phone:                            |  |  |
| 41 Church Rd, Cliff Island                                   |                                                                                                                                |                                              |                                           | 15 Lake Ridge Dr                           |                                   |  |  |
| Business Name:                                               |                                                                                                                                |                                              | Contractor Address:                       |                                            | 207-5474301<br>Phone              |  |  |
|                                                              | no contractor / self                                                                                                           |                                              | Portland                                  |                                            | T HOME                            |  |  |
| Lessee/Buyer's Name                                          | Phone:                                                                                                                         | 1                                            | Permit Type:                              |                                            |                                   |  |  |
| Sessee Day or 5 I wille                                      | i none.                                                                                                                        |                                              |                                           | Sheds                                      |                                   |  |  |
|                                                              |                                                                                                                                | <u> </u>                                     |                                           |                                            |                                   |  |  |
| Proposed Use:                                                |                                                                                                                                | I -                                          | d Project Description                     | :<br>d shed & rebuild it a                 |                                   |  |  |
| single family - demolish 8' x 15                             | attached shou to recall it us                                                                                                  | U A I I GUIIIOI                              | ion o A 15 attache                        | a biica ee recana it a                     | O A II                            |  |  |
| Dept: Zoning State Note: Existing shed (pre 195)             | tus: Approved with Condition 7 assessor's card) is 8' x 15'.                                                                   |                                              | Ann Machado 8' x 11'.                     | Approval I                                 | Oate: 07/17/200<br>Ok to Issue: ✓ |  |  |
| 1) Since the existing shed in lo original dimensions of 8' x |                                                                                                                                | ebuilt shed is sma                           | ıller, you will not b                     | e able to rebuild the                      | e shed to the                     |  |  |
| of the above shall require the                               | gally nonconforming as to sethe place it in the same footprint (nat this structure meet the curry to contact the Code Enforces | (no expansions),<br>ent zoning standa        | with the same heig<br>ards. The one (1) y | ht, and same use. A ear starts at the time | ny changes to any                 |  |  |
| <ol> <li>This property shall remain approval.</li> </ol>     | a single family dwelling. Any                                                                                                  | change of use sh                             | all require a separa                      | te permit application                      | n for review and                  |  |  |
| <ol> <li>This permit is being approved work.</li> </ol>      | red on the basis of plans submi                                                                                                | itted. Any devia                             | ions shall require                        | a separate approval                        | before starting that              |  |  |
| Dept: Building Stat                                          | us: Approved with Condition                                                                                                    | ns <b>Reviewer:</b>                          | Tom Markley                               | Approval I                                 | Date: 07/23/200                   |  |  |

2) Application approval based upon information provided by applicant. Any deviation from approved plans requires separate review

1) This structure is exempt from meeting the City of Portland Building Code based on size.