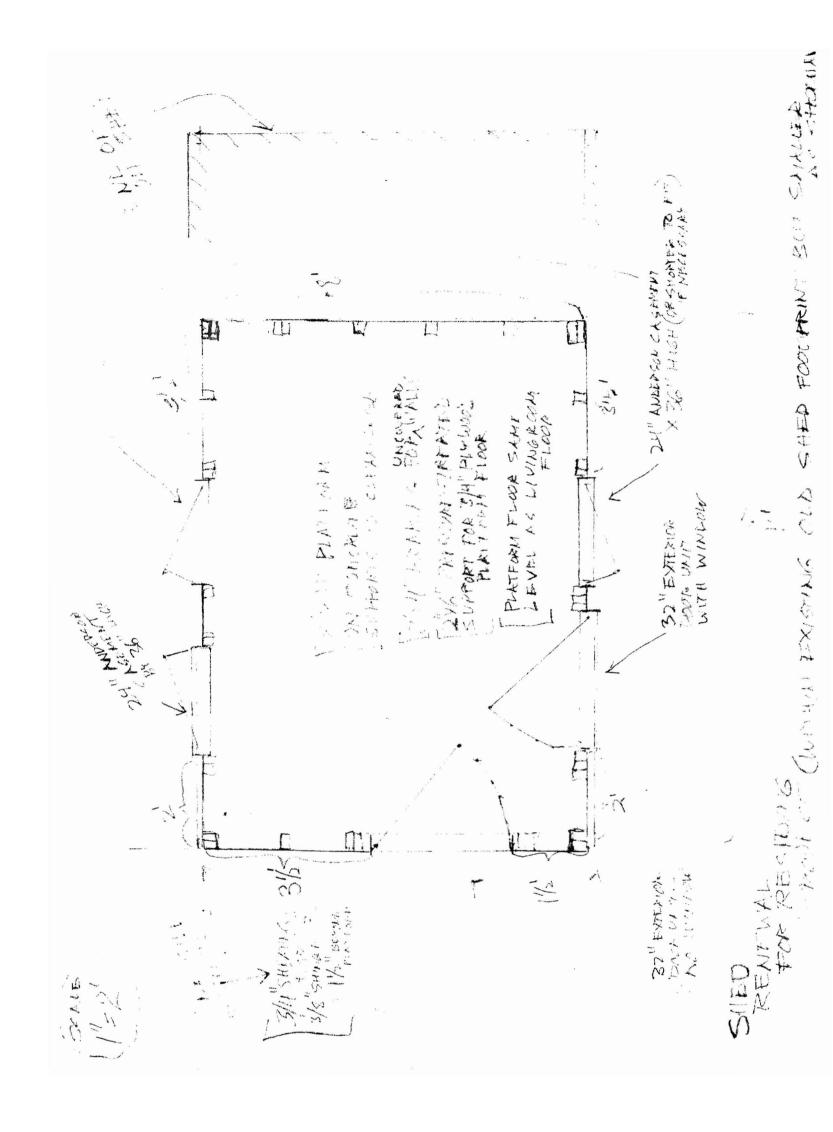

| City of Portland, Maine -<br>389 Congress Street, 04101      | Ü                                                                                                                              |                                              | Permit No: 09-0743                        | <b>Date Applied For:</b> 07/14/2009        | CBL:<br>109B F010001              |  |  |
|--------------------------------------------------------------|--------------------------------------------------------------------------------------------------------------------------------|----------------------------------------------|-------------------------------------------|--------------------------------------------|-----------------------------------|--|--|
| Location of Construction:                                    | Owner Name:                                                                                                                    | <u>`                                    </u> | Owner Address:                            | <u> </u>                                   | Phone:                            |  |  |
| 41 Church Rd, Cliff Island                                   |                                                                                                                                |                                              |                                           | 15 Lake Ridge Dr                           |                                   |  |  |
| Business Name:                                               |                                                                                                                                |                                              | Contractor Address:                       |                                            | 207-5474301<br>Phone              |  |  |
|                                                              | no contractor / self                                                                                                           |                                              | Portland                                  |                                            | T HOME                            |  |  |
| Lessee/Buyer's Name                                          | Phone:                                                                                                                         | 1                                            | Permit Type:                              |                                            |                                   |  |  |
| Sessee Day or 5 I wille                                      | i none.                                                                                                                        |                                              |                                           | Sheds                                      |                                   |  |  |
|                                                              |                                                                                                                                | <u> </u>                                     |                                           |                                            |                                   |  |  |
| Proposed Use:                                                |                                                                                                                                | I -                                          | d Project Description                     | :<br>d shed & rebuild it a                 |                                   |  |  |
| single family - demolish 8' x 15                             | attached shou to recall it us                                                                                                  | U A I I GUIIIOI                              | ion o A 15 attache                        | a biica ee recana it a                     | O A II                            |  |  |
| Dept: Zoning State Note: Existing shed (pre 195)             | tus: Approved with Condition 7 assessor's card) is 8' x 15'.                                                                   |                                              | Ann Machado 8' x 11'.                     | Approval I                                 | Oate: 07/17/200<br>Ok to Issue: ✓ |  |  |
| 1) Since the existing shed in lo original dimensions of 8' x |                                                                                                                                | ebuilt shed is sma                           | ıller, you will not b                     | e able to rebuild the                      | e shed to the                     |  |  |
| of the above shall require the                               | gally nonconforming as to sethe place it in the same footprint (nat this structure meet the curry to contact the Code Enforces | (no expansions),<br>ent zoning standa        | with the same heig<br>ards. The one (1) y | ht, and same use. A ear starts at the time | ny changes to any                 |  |  |
| <ol> <li>This property shall remain approval.</li> </ol>     | a single family dwelling. Any                                                                                                  | change of use sh                             | all require a separa                      | te permit application                      | n for review and                  |  |  |
| <ol> <li>This permit is being approved work.</li> </ol>      | red on the basis of plans submi                                                                                                | itted. Any devia                             | ions shall require                        | a separate approval                        | before starting that              |  |  |
| Dept: Building Stat                                          | us: Approved with Condition                                                                                                    | ns <b>Reviewer:</b>                          | Tom Markley                               | Approval I                                 | Date: 07/23/200                   |  |  |

2) Application approval based upon information provided by applicant. Any deviation from approved plans requires separate review

1) This structure is exempt from meeting the City of Portland Building Code based on size.