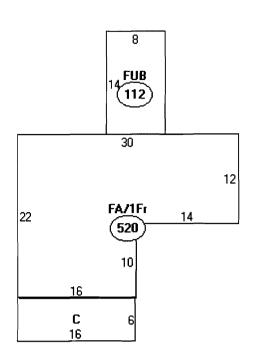

### Page 1 of 1

$$\frac{\text{Descriptor/Area}}{\text{520 sqft}}$$
A: FA/1 Fr  
520 sqft  
B: FUB = 7.28  $\oplus$   
112 sqft  
C: OFP  
96 sqft  
 $2 0.25 = 4.5 \times 4.5$   
 $748.25$ 

This page contains a detailed description of the Parcel ID you selected. Press the **New Search** button at the bottom of the screen to submit a new query.