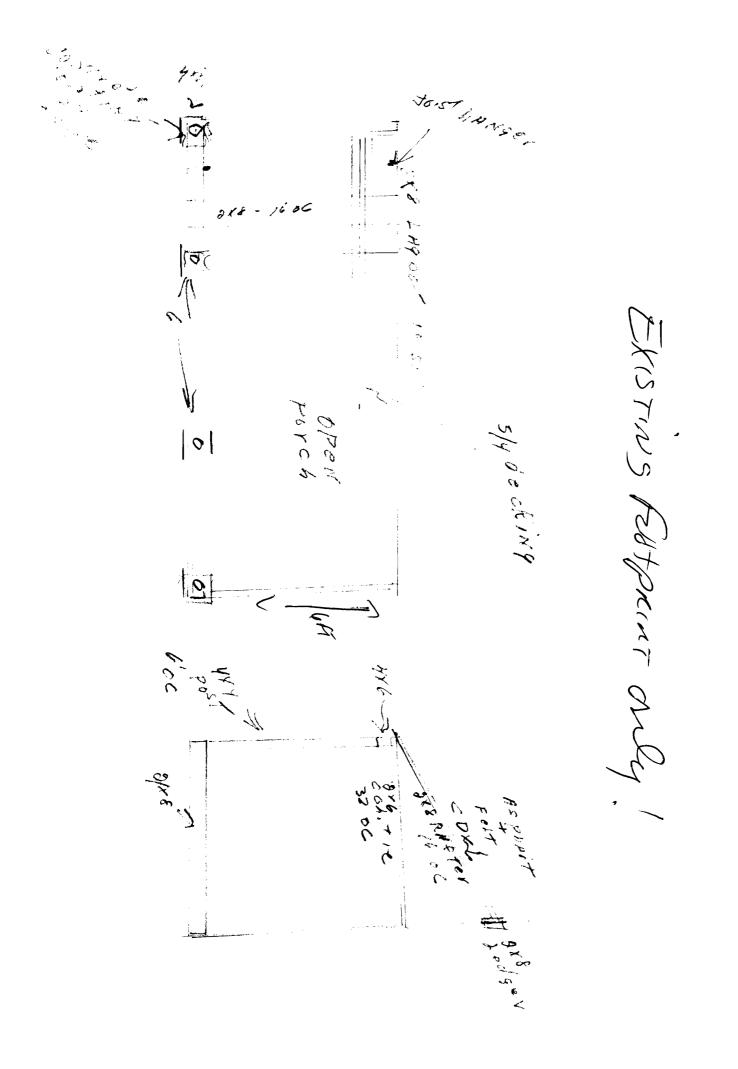

Signature: Charles Date:

This is not a permit; you may not commence ANY work until the permit is issue

| City of Portland, Maine - Buil                                                                                                             | ding or Use Permi        | t         |            | Permit No:             | Date Applied For:      | CBL:               |
|--------------------------------------------------------------------------------------------------------------------------------------------|--------------------------|-----------|------------|------------------------|------------------------|--------------------|
| 389 Congress Street, 04101 Tel: (2                                                                                                         | 207) 874-8703, Fax: (    | (207) 8′  | 74-8716    | 08-0230                | 03/12/2008             | 109B F010001       |
| Location of Construction:                                                                                                                  | Owner Name:              |           |            | Owner Address:         |                        | Phone:             |
| 0 ISLAND AVE, Cliff Island (41 Ch                                                                                                          | SMITH GEORGE B           | II        |            | 15 LAKE RIDGE          | DR                     |                    |
| Business Name:                                                                                                                             | Contractor Name:         |           |            | Contractor Address:    |                        | Phone              |
|                                                                                                                                            | Charles Green            | _         |            | 159 Beech Road C       | liff Island            | (207) 766-5257     |
| Lessee/Buyer's Name                                                                                                                        | Phone:                   |           | ]          | Permit Type:           |                        |                    |
|                                                                                                                                            |                          |           |            | Alterations - Dwel     | lings                  |                    |
| Proposed Use:                                                                                                                              |                          |           | Propose    | d Project Description: |                        |                    |
| Single Family Home - Alterations - re                                                                                                      | place existing covered   | porch     | Replac     | e existing covered     | porch and replace thr  | ee windows and one |
| & replace three windows and one doo                                                                                                        | r.                       |           | door.      |                        |                        |                    |
|                                                                                                                                            |                          |           |            |                        |                        |                    |
|                                                                                                                                            |                          |           |            |                        |                        |                    |
|                                                                                                                                            |                          |           |            |                        |                        |                    |
| Dept: Zoning Status: A                                                                                                                     | pproved with Condition   | ns Re     | eviewer:   | Ann Machado            | Approval Da            | te: 03/17/2008     |
| <b>Note:</b> Permit application had to be r<br>a professional that located the<br>siteplan at this time. Also the<br>letter dated 3/14/08. | 75' setback from the h   | ighest sp | oring tide | . The owner did no     | ot want to do a a      | Ok to Issue: 🗹     |
| 1) This permit is being issued with the                                                                                                    | e condition that all the | work wi   | ll take pl | ace within the exist   | ing footprint.         |                    |
| <ol> <li>This property shall remain a single<br/>approval.</li> </ol>                                                                      | e family dwelling. Any   | change o  | of use sha | all require a separat  | e permit application f | or review and      |
| <ol> <li>This permit is being approved on twork.</li> </ol>                                                                                | he basis of plans submi  | itted. Ai | ny deviat  | ions shall require a   | separate approval be   | fore starting that |
| Dept: Building Status: A                                                                                                                   | pproved with Conditior   | ns Re     | eviewer:   | Tom Markley            | Approval Da            | te: 03/20/2008     |
| Note:                                                                                                                                      |                          |           |            |                        |                        | Ok to Issue: 🗹     |
| 1) porch to be in same footprint with                                                                                                      | no expansion authorize   | ed.       |            |                        |                        |                    |
| 2) Application approval based upon<br>and approrval prior to work.                                                                         | nformation provided by   | y applica | ant. Any   | deviation from appr    | oved plans requires s  | eparate review     |

### Comments:

3/13/2008-amachado: Spoke to George Smith. Told him that he needed a professional to locate the 75' setback from the highest spring tide. I also told him that he can't expand the existing porch two feet because it doesn't meet the rear setback. See letter dated 3/14/08. Permit is on hold until I hear from him.

3/17/2008-amachado: Spoke to the contractor, Charles Green, at the counter. The owner has decided to just rebuild the porch within the existing footprint and not do the 4.5' x 4.5' entry.

RE: 41 Church Road, Cliff Island - 109B F010 - IR-1 - permit # 08-0230

Dear Mr. Smith,

This letter is a follow up to our telephone conversation from yesterday. As we discussed, there are two issues with the permit application for the proposed porch extension and new entry porch at you property at 41 Church Road, Cliff Island. The first issue is that your property falls within the shore land zone. Section 14-449(a)(1) of the ordinance states that "all principal and accessory structures shall be set back at least seventy-five (75) feet" from the high waterline. The ordinance goes on to give an allowance for limited expansion in buildings that existed as of June 15, 1992. Since you are located in the shore land zone, for you to do any expansion to your building we need a certified site plan completed by a professional surveyor or engineer that locates the seventy-five foot setback line from the highest spring tide in relation to your existing building and the proposed expansion. We cannot process your permit without this stamped site plan.

The second issue with your permit application is that your proposed porch expansion does not meet the rear setback requirement. Your property is located in the IR-1 residential zone. Section 14-145.5(c)(2) gives the rear yard setback as thirty feet. Your plot plan shows that there is only nine (9) feet to the rear property line. Since the proposed expansion does not meet the rear setback, we cannot allow you to expand the porch.