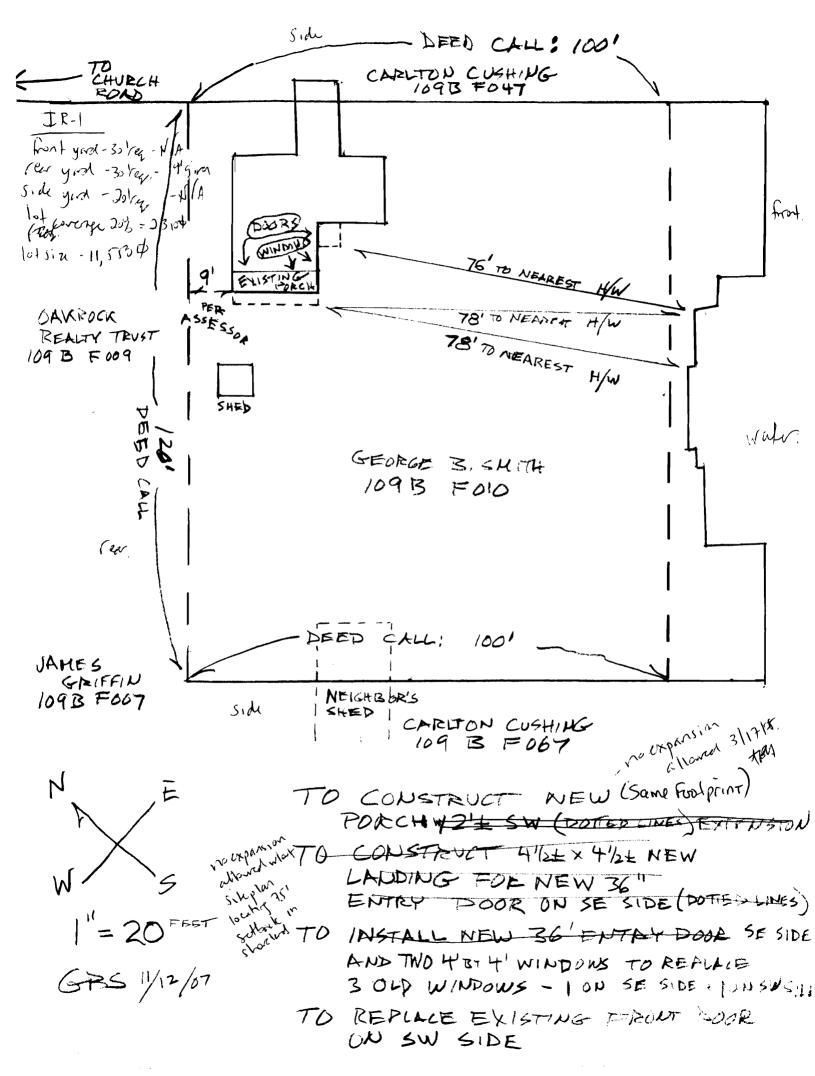

| Location/Address of Construction: <u>// Ch</u><br>Total Square Footage of Proposed Structure/A                                                                                                                                                                                         | urch Rd CLISS ISL                                                                                                                                  | And                                                                       |
|----------------------------------------------------------------------------------------------------------------------------------------------------------------------------------------------------------------------------------------------------------------------------------------|----------------------------------------------------------------------------------------------------------------------------------------------------|---------------------------------------------------------------------------|
| Total Square Footage of Proposed Structure/A                                                                                                                                                                                                                                           | Area Square Footage of Lot                                                                                                                         |                                                                           |
| Tax Assessor's Chart, Block & Lot<br>Chart# Block# Lot#<br>199B F 010                                                                                                                                                                                                                  | Applicant * <b>must be owner, Lessee or Buyer</b><br>Name<br>Address<br>City, State & Zip                                                          | <ul> <li>Telephone:</li> </ul>                                            |
| Lessee/DBA (If Applicable)                                                                                                                                                                                                                                                             | Owner (if different from Applicant)<br>Name George 3: 5 Mi Th<br>Address 15 LHKe RTelgeDr.<br>City, State & Zip Sid Ney M1 &<br>OY 336<br>Sy1-4301 | Cost Of<br>Work: \$_ <b>7</b> /0, 5700<br>C of O Fee: \$<br>Total Fee: \$ |
| Replace a Expande                                                                                                                                                                                                                                                                      | FA EXISTING PORCH + PO                                                                                                                             | ver                                   |
| Contractor's name: $\underline{CkHY} = 3 \underline{Gv}$<br>Address: $\underline{IS9} \underline{I3} = eCh \underline{Rd} \underline{CF}$<br>City, State & Zip $\underline{Me} \underline{O4019}$<br>Who should we contact when the permit is real<br>Mailing address: $\underline{-}$ | 157 Ishand                                                                                                                                         | Telephone: 766-5-527<br>Telephone: 7665527                                |

### Comments:

3/13/2008-amachado: Spoke to George Smith. Told him that he needed a professional to locate the 75' setback from the highest spring tide. I also told him that he can't expand the existing porch two feet because it doesn't meet the rear setback. See letter dated 3/14/08. Permit is on hold until I hear from him.

3/17/2008-amachado: Spoke to the contractor, Charles Green, at the counter. The owner has decided to just rebuild the porch within the existing footprint and not do the 4.5' x 4.5' entry.

RE: 41 Church Road, Cliff Island - 109B F010 - IR-1 - permit # 08-0230

Dear Mr. Smith,

This letter is a follow up to our telephone conversation from yesterday. As we discussed, there are two issues with the permit application for the proposed porch extension and new entry porch at you property at 41 Church Road, Cliff Island. The first issue is that your property falls within the shore land zone. Section 14-449(a)(1) of the ordinance states that "all principal and accessory structures shall be set back at least seventy-five (75) feet" from the high waterline. The ordinance goes on to give an allowance for limited expansion in buildings that existed as of June 15, 1992. Since you are located in the shore land zone, for you to do any expansion to your building we need a certified site plan completed by a professional surveyor or engineer that locates the seventy-five foot setback line from the highest spring tide in relation to your existing building and the proposed expansion. We cannot process your permit without this stamped site plan.

The second issue with your permit application is that your proposed porch expansion does not meet the rear setback requirement. Your property is located in the IR-1 residential zone. Section 14-145.5(c)(2) gives the rear yard setback as thirty feet. Your plot plan shows that there is only nine (9) feet to the rear property line. Since the proposed expansion does not meet the rear setback, we cannot allow you to expand the porch.