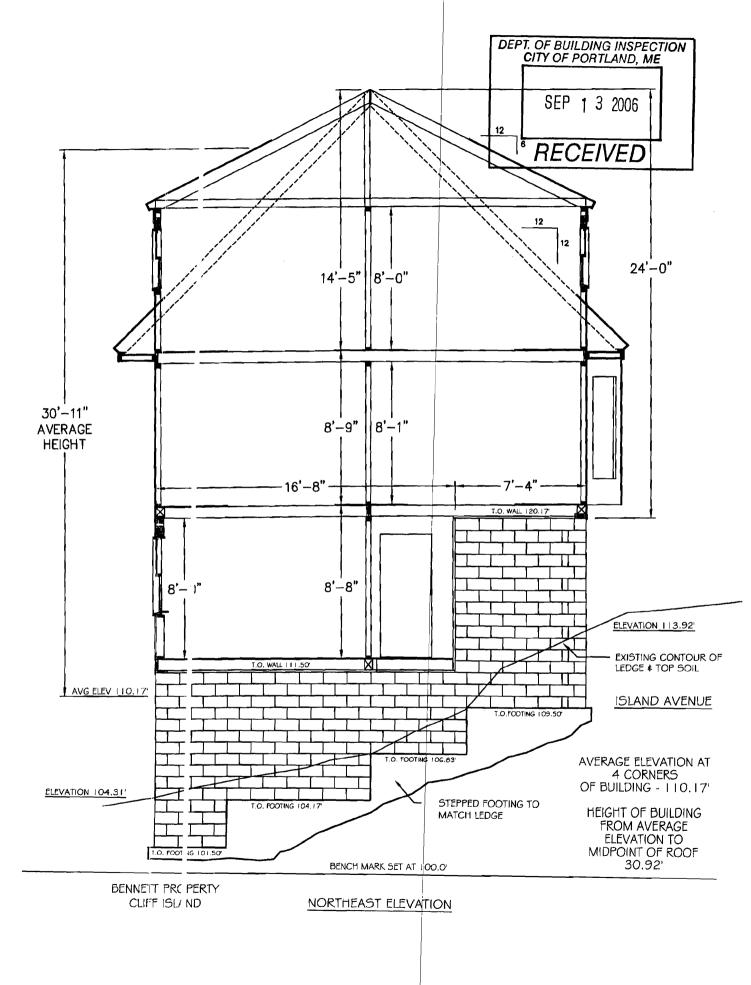

| Location/Address of Construction:                                                                         | land Ave.                                                                           |  |  |  |  |
|-----------------------------------------------------------------------------------------------------------|-------------------------------------------------------------------------------------|--|--|--|--|
| Total Square Footage of Proposed Structure                                                                | Square Footage of Lot                                                               |  |  |  |  |
| 1 st floor 754 sq. f                                                                                      |                                                                                     |  |  |  |  |
| Tax Assessor's Chart, Block & Lot                                                                         | Owner: Telephone:                                                                   |  |  |  |  |
| Chart# Block# Lot#                                                                                        | Joseph R Bennett                                                                    |  |  |  |  |
| 1.0 000                                                                                                   | Joseph R Denneit                                                                    |  |  |  |  |
| 109 BF 002                                                                                                |                                                                                     |  |  |  |  |
| Lessee/Buyer's Name (If Applicable)                                                                       | Applicant name, address & telephone: Cost Of Work: \$ 100,000                       |  |  |  |  |
|                                                                                                           | Joseph R BENNEIL                                                                    |  |  |  |  |
|                                                                                                           | 232 Osceola Court Fee: \$1020,00                                                    |  |  |  |  |
|                                                                                                           | WINTER PARK, FL<br>407-539-1891 32789 Cof O Fee: \$ N/A                             |  |  |  |  |
| Current Specific use: Single f                                                                            | Amily Dwelling                                                                      |  |  |  |  |
| If vacant, what was the previous use?                                                                     | me as abuse                                                                         |  |  |  |  |
| Proposed Specific use: SAME A                                                                             | S Aboue                                                                             |  |  |  |  |
| Project description: RAISE EXIS                                                                           | ting structure, Construct Men foundations onto New foundation, finish Exterior ding |  |  |  |  |
| I OUR STRUCTURE down                                                                                      | onto New foundation finish Exterior                                                 |  |  |  |  |
| - I whomas of Buil                                                                                        | ding.                                                                               |  |  |  |  |
| ANC MICHIEL                                                                                               | J                                                                                   |  |  |  |  |
| Contraction Dead Deadle Contraction                                                                       |                                                                                     |  |  |  |  |
| Contractor's name, address & telephone: DANA SPILLER DBA DANAS Construction & Pine Rd. FALMOUTH Me. 04105 |                                                                                     |  |  |  |  |
| Who should we contact when the permit is ready: DANA Spiller                                              |                                                                                     |  |  |  |  |
| Mailing address:  Phone: 329 - 42.55                                                                      |                                                                                     |  |  |  |  |
| 9                                                                                                         |                                                                                     |  |  |  |  |
|                                                                                                           |                                                                                     |  |  |  |  |
|                                                                                                           |                                                                                     |  |  |  |  |
| Please submit all of the information out                                                                  | lined in the Commercial Application Checklist.                                      |  |  |  |  |
| I icase submit an of the information offi                                                                 | uneu in uie commeteiai application checkust.                                        |  |  |  |  |