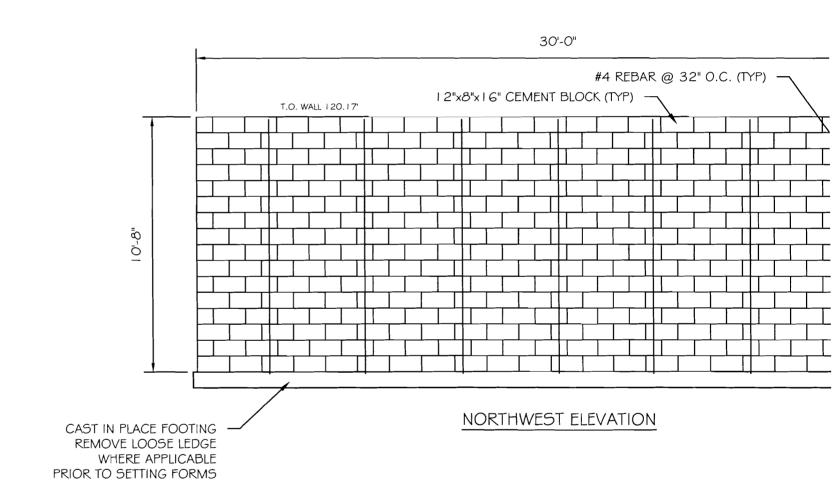

| Location/Address of Construction:                                                                         | land Ave.                                                                           |  |  |  |  |
|-----------------------------------------------------------------------------------------------------------|-------------------------------------------------------------------------------------|--|--|--|--|
| Total Square Footage of Proposed Structure                                                                | Square Footage of Lot                                                               |  |  |  |  |
| 1 st floor 754 sq. f                                                                                      |                                                                                     |  |  |  |  |
| Tax Assessor's Chart, Block & Lot                                                                         | Owner: Telephone:                                                                   |  |  |  |  |
| Chart# Block# Lot#                                                                                        | Joseph R Bennett                                                                    |  |  |  |  |
| 1.0 000                                                                                                   | Joseph R Denneit                                                                    |  |  |  |  |
| 109 BF 002                                                                                                |                                                                                     |  |  |  |  |
| Lessee/Buyer's Name (If Applicable)                                                                       | Applicant name, address & telephone: Cost Of Work: \$ 100,000                       |  |  |  |  |
|                                                                                                           | Joseph R BENNEIL                                                                    |  |  |  |  |
|                                                                                                           | 232 Osceola Court Fee: \$1020,00                                                    |  |  |  |  |
|                                                                                                           | WINTER PARK, FL<br>407-539-1891 32789 Cof O Fee: \$ N/A                             |  |  |  |  |
| Current Specific use: Single f                                                                            | Amily Dwelling                                                                      |  |  |  |  |
| If vacant, what was the previous use?                                                                     | me as abuse                                                                         |  |  |  |  |
| Proposed Specific use: SAME A                                                                             | S Aboue                                                                             |  |  |  |  |
| Project description: RAISE EXIS                                                                           | ting structure, Construct Men foundations onto New foundation, finish Exterior ding |  |  |  |  |
| I OUR STRUCTURE down                                                                                      | onto New foundation finish Exterior                                                 |  |  |  |  |
| - I whomas of Buil                                                                                        | ding.                                                                               |  |  |  |  |
| ANC MICHIEL                                                                                               | J                                                                                   |  |  |  |  |
| Contraction Dead Deadle Contraction                                                                       |                                                                                     |  |  |  |  |
| Contractor's name, address & telephone: DANA SPILLER DBA DANAS Construction & Pine Rd. FALMOUTH Me. 04105 |                                                                                     |  |  |  |  |
| Who should we contact when the permit is ready: DANA Spiller                                              |                                                                                     |  |  |  |  |
| Mailing address:  Phone: 329 - 42.55                                                                      |                                                                                     |  |  |  |  |
| 9                                                                                                         |                                                                                     |  |  |  |  |
|                                                                                                           |                                                                                     |  |  |  |  |
|                                                                                                           |                                                                                     |  |  |  |  |
| Please submit all of the information out                                                                  | lined in the Commercial Application Checklist.                                      |  |  |  |  |
| I icase submit an of the information offi                                                                 | uneu in uie commeteiai application checkust.                                        |  |  |  |  |