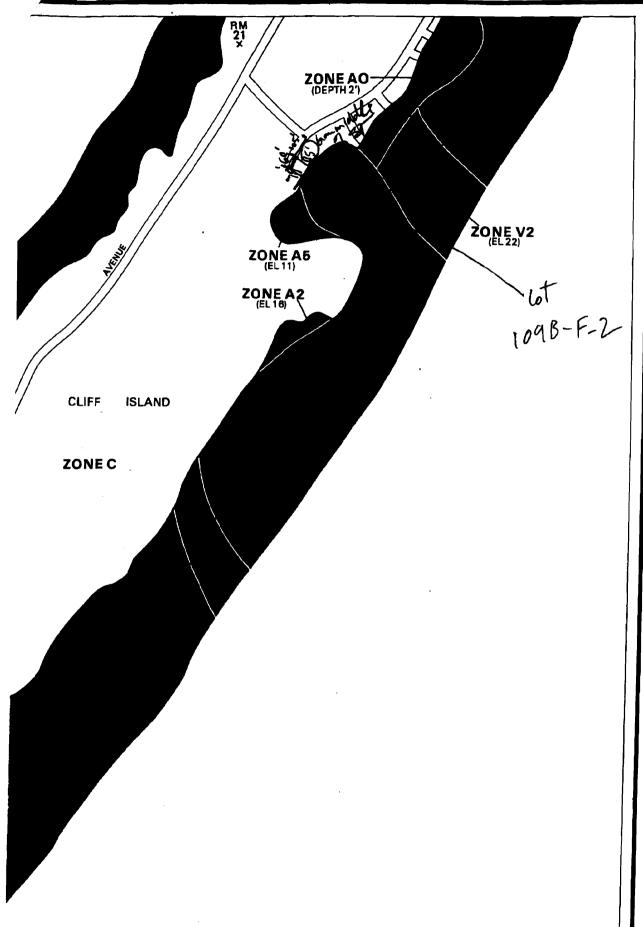

Base Flood Elevation With Elevation In Fe-

Base Flood Elevation Where Uniform With

Elevation Reference

Zone D Boundary-

River Mile

\*\*Referenced to the

### \*EXPLANAT

ZONE

A Areas o flood ha.

A0 Areas o

AU Areas o are betw of inund are deter

AH Areas o are betw elevation are deter

A1-A30 Areas of flood has

A99 Areas of protectic elevation

Areas be year floc ing with the cont mile; or (Medium

C Areas of

D Areas of V Areas of

action); t not deter

V1-V30 Areas of action); t determin

Certain areas not in the may be protected by 1

This map is for flood poses only; it does no ing in the communitflood hazard areas. differ significantly fro Service for hurricane of

For adjoining map p Panels.

Coastal base flood eleof wave action.