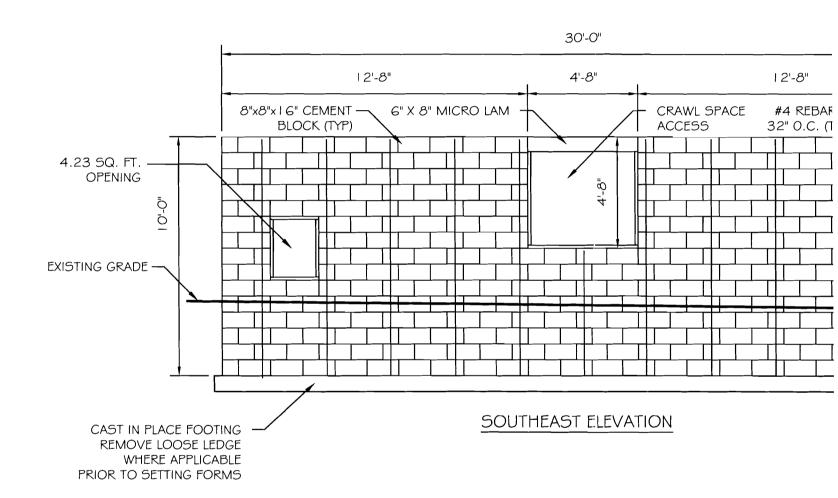

| Location/Address of Construction:                                                                         | land Ave.                                                                           |  |  |  |  |
|-----------------------------------------------------------------------------------------------------------|-------------------------------------------------------------------------------------|--|--|--|--|
| Total Square Footage of Proposed Structure                                                                | Square Footage of Lot                                                               |  |  |  |  |
| 1 st floor 754 sq. f                                                                                      |                                                                                     |  |  |  |  |
| Tax Assessor's Chart, Block & Lot                                                                         | Owner: Telephone:                                                                   |  |  |  |  |
| Chart# Block# Lot#                                                                                        | Joseph R Bennett                                                                    |  |  |  |  |
| 1.0 000                                                                                                   | Joseph R Denneit                                                                    |  |  |  |  |
| 109 BF 002                                                                                                |                                                                                     |  |  |  |  |
| Lessee/Buyer's Name (If Applicable)                                                                       | Applicant name, address & telephone: Cost Of Work: \$ 100,000                       |  |  |  |  |
|                                                                                                           | Joseph R BENNEIL                                                                    |  |  |  |  |
|                                                                                                           | 232 Osceola Court Fee: \$1020,00                                                    |  |  |  |  |
|                                                                                                           | WINTER PARK, FL<br>407-539-1891 32789 Cof O Fee: \$ N/A                             |  |  |  |  |
| Current Specific use: Single f                                                                            | Amily Dwelling                                                                      |  |  |  |  |
| If vacant, what was the previous use?                                                                     | me as abuse                                                                         |  |  |  |  |
| Proposed Specific use: SAME A                                                                             | S Aboue                                                                             |  |  |  |  |
| Project description: RAISE EXIS                                                                           | ting structure, Construct Men foundations onto New foundation, finish Exterior ding |  |  |  |  |
| I OUR STRUCTURE down                                                                                      | onto New foundation finish Exterior                                                 |  |  |  |  |
| - I whomas of Buil                                                                                        | ding.                                                                               |  |  |  |  |
| ANC MICHIEL                                                                                               | J                                                                                   |  |  |  |  |
| Contraction Dead Deadle Contraction                                                                       |                                                                                     |  |  |  |  |
| Contractor's name, address & telephone: DANA SPILLER DBA DANAS Construction & Pine Rd. FALMOUTH Me. 04105 |                                                                                     |  |  |  |  |
| Who should we contact when the permit is ready: DANA Spiller                                              |                                                                                     |  |  |  |  |
| Mailing address:  Phone: 329 - 42.55                                                                      |                                                                                     |  |  |  |  |
| 9                                                                                                         |                                                                                     |  |  |  |  |
|                                                                                                           |                                                                                     |  |  |  |  |
|                                                                                                           |                                                                                     |  |  |  |  |
| Please submit all of the information out                                                                  | lined in the Commercial Application Checklist.                                      |  |  |  |  |
| I icase submit an of the information offi                                                                 | uneu in uie commeteiai application checkust.                                        |  |  |  |  |