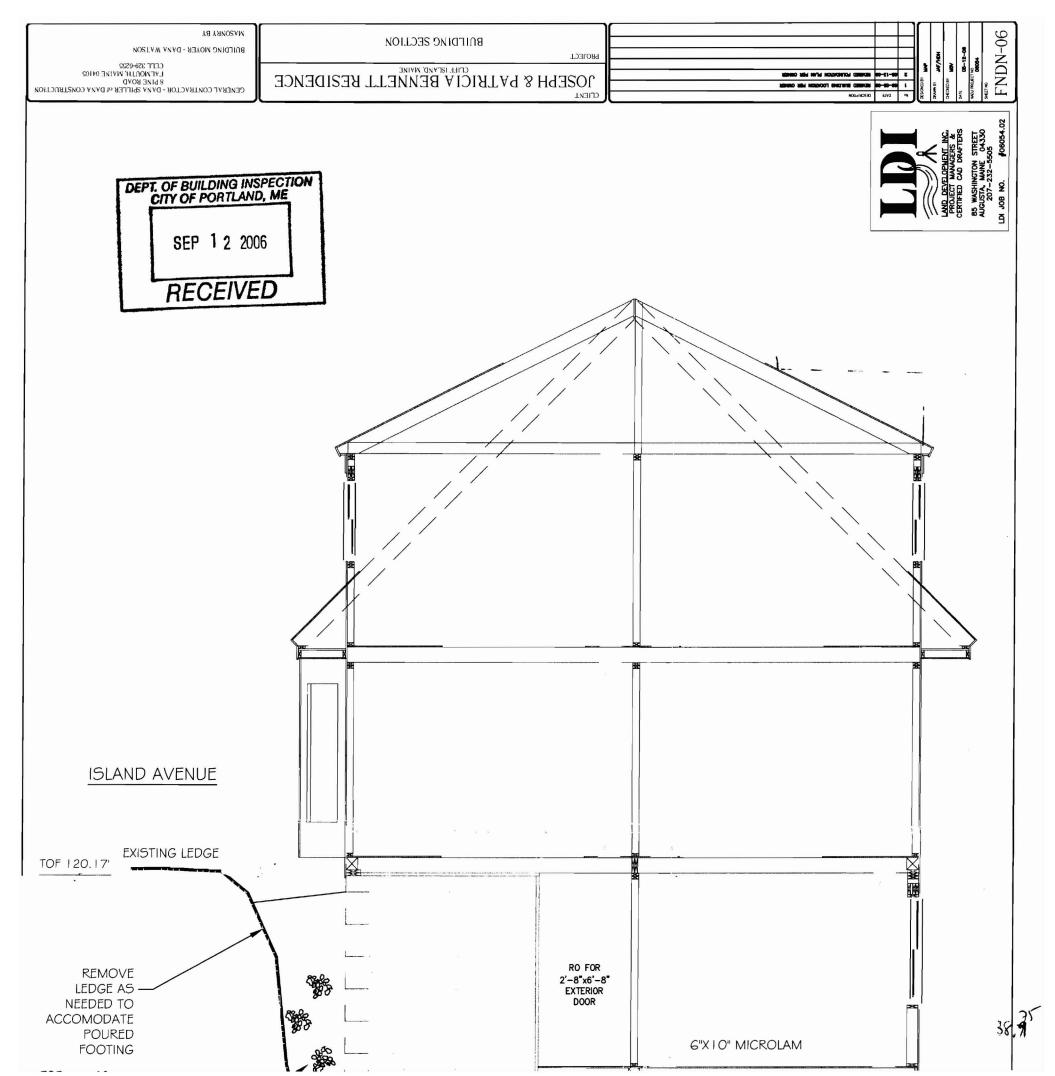

| Location/Address of Construction:                                                                         | land Ave.                                                                           |  |  |  |  |
|-----------------------------------------------------------------------------------------------------------|-------------------------------------------------------------------------------------|--|--|--|--|
| Total Square Footage of Proposed Structure                                                                | Square Footage of Lot                                                               |  |  |  |  |
| 1 st floor 754 sq. f                                                                                      |                                                                                     |  |  |  |  |
| Tax Assessor's Chart, Block & Lot                                                                         | Owner: Telephone:                                                                   |  |  |  |  |
| Chart# Block# Lot#                                                                                        | Joseph R Bennett                                                                    |  |  |  |  |
| 1.0 000                                                                                                   | Joseph R Denneit                                                                    |  |  |  |  |
| 109 BF 002                                                                                                |                                                                                     |  |  |  |  |
| Lessee/Buyer's Name (If Applicable)                                                                       | Applicant name, address & telephone: Cost Of Work: \$ 100,000                       |  |  |  |  |
|                                                                                                           | Joseph R BENNEIL                                                                    |  |  |  |  |
|                                                                                                           | 232 Osceola Court Fee: \$1020,00                                                    |  |  |  |  |
|                                                                                                           | WINTER PARK, FL<br>407-539-1891 32789 Cof O Fee: \$ N/A                             |  |  |  |  |
| Current Specific use: Single f                                                                            | Amily Dwelling                                                                      |  |  |  |  |
| If vacant, what was the previous use?                                                                     | me as abuse                                                                         |  |  |  |  |
| Proposed Specific use: SAME A                                                                             | S Aboue                                                                             |  |  |  |  |
| Project description: RAISE EXIS                                                                           | ting structure, Construct Men foundations onto New foundation, finish Exterior ding |  |  |  |  |
| I OUR STRUCTURE down                                                                                      | onto New foundation finish Exterior                                                 |  |  |  |  |
| - I whomas of Buil                                                                                        | ding.                                                                               |  |  |  |  |
| ANC MICHIEL                                                                                               | J                                                                                   |  |  |  |  |
| Contraction Dead Deadle Contraction                                                                       |                                                                                     |  |  |  |  |
| Contractor's name, address & telephone: DANA SPILLER DBA DANAS Construction & Pine Rd. FALMOUTH Me. 04105 |                                                                                     |  |  |  |  |
| Who should we contact when the permit is ready: DANA Spiller                                              |                                                                                     |  |  |  |  |
| Mailing address:  Phone: 329 - 42.55                                                                      |                                                                                     |  |  |  |  |
| 9                                                                                                         |                                                                                     |  |  |  |  |
|                                                                                                           |                                                                                     |  |  |  |  |
|                                                                                                           |                                                                                     |  |  |  |  |
| Please submit all of the information out                                                                  | lined in the Commercial Application Checklist.                                      |  |  |  |  |
| I icase submit an of the information offi                                                                 | uneu in uie commeteiai application checkust.                                        |  |  |  |  |