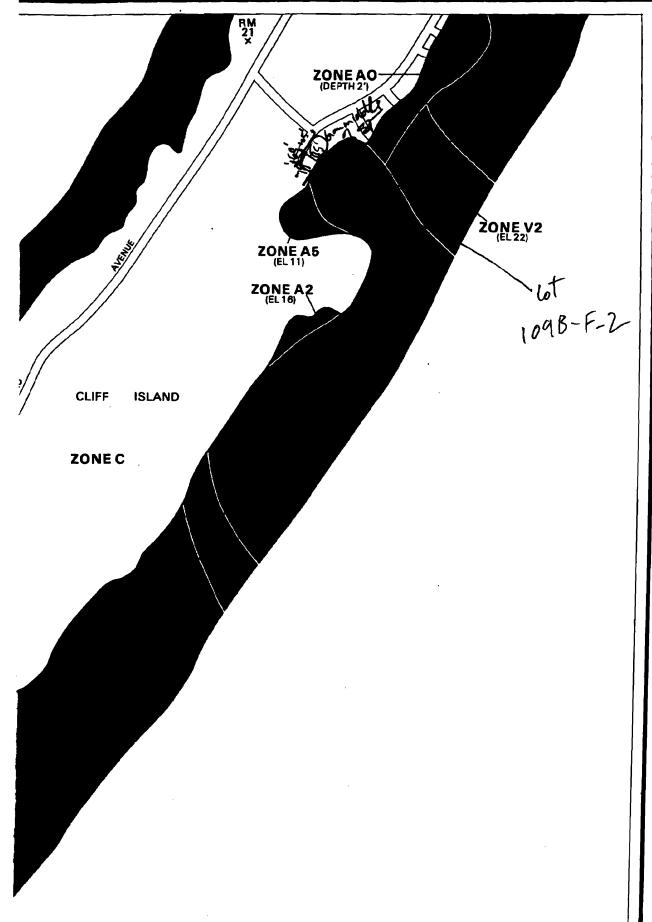

PAMEL 10

500-Year Flood Bou

Zone Designations\*

100-Year Flood Bou

500-Year Flood Bou

Base Flood Elevation With Elevation In Fe-

Base Flood Elevation Where Uniform With

Elevation Reference

Zone D Boundary-

River Mile

\*\*Referenced to the

## \*EXPLANAT

ZONE

A Areas o flood ha.

A0 Areas o are betw of inund are deter

AH Areas o are between elevation are deter

A1-A30 Areas of flood haz

A99 Areas of protectic elevation

B Areas be year floc ing with the cont mile; or (Medium

C Areas of D Areas of

V Areas of

action); to not deter
V1-V30 Areas of

action); t determin

Certain areas not in ti may be protected by t

This map is for flood poses only; it does no lng in the communit flood hazard areas. differ significantly fro Service for hurricane of

For adjoining map p Panels.

Coastal base flood eleof wave action.

PAMEL 10

500-Year Flood Bou

100-Year Flood Bou

Zone Designations\*

100-Year Flood Bou

500-Year Flood Bou