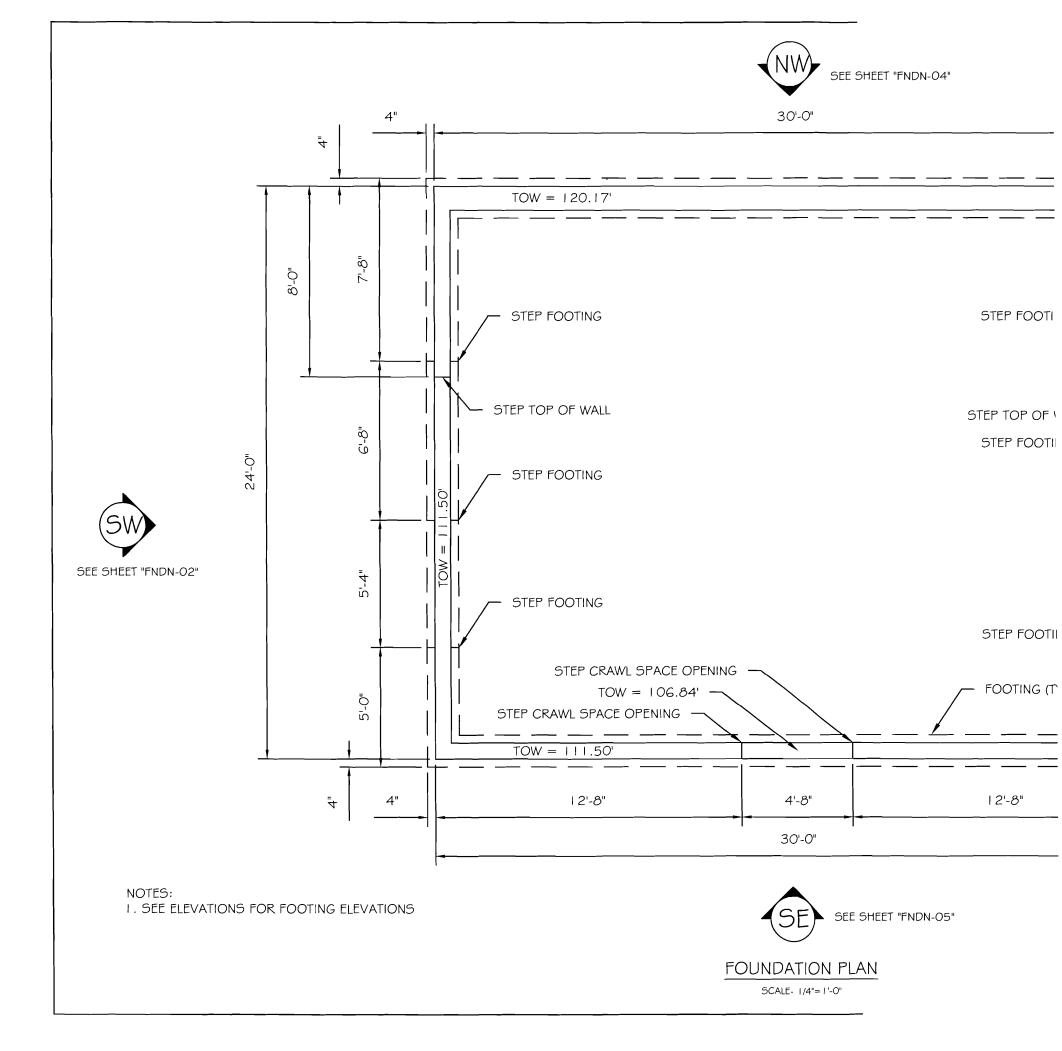

| Location/Address of Construction:                                                                         | land Ave.                                                                           |  |  |  |  |
|-----------------------------------------------------------------------------------------------------------|-------------------------------------------------------------------------------------|--|--|--|--|
| Total Square Footage of Proposed Structure                                                                | Square Footage of Lot                                                               |  |  |  |  |
| 1 st floor 754 sq. f                                                                                      |                                                                                     |  |  |  |  |
| Tax Assessor's Chart, Block & Lot                                                                         | Owner: Telephone:                                                                   |  |  |  |  |
| Chart# Block# Lot#                                                                                        | Joseph R Bennett                                                                    |  |  |  |  |
| 1.0 000                                                                                                   | Joseph R Denneit                                                                    |  |  |  |  |
| 109 BF 002                                                                                                |                                                                                     |  |  |  |  |
| Lessee/Buyer's Name (If Applicable)                                                                       | Applicant name, address & telephone: Cost Of Work: \$ 100,000                       |  |  |  |  |
|                                                                                                           | Joseph R BENNEIL                                                                    |  |  |  |  |
|                                                                                                           | 232 Osceola Court Fee: \$1020,00                                                    |  |  |  |  |
|                                                                                                           | WINTER PARK, FL<br>407-539-1891 32789 Cof O Fee: \$ N/A                             |  |  |  |  |
| Current Specific use: Single f                                                                            | Amily Dwelling                                                                      |  |  |  |  |
| If vacant, what was the previous use?                                                                     | me as abuse                                                                         |  |  |  |  |
| Proposed Specific use: SAME A                                                                             | S Aboue                                                                             |  |  |  |  |
| Project description: RAISE EXIS                                                                           | ting structure, Construct Men foundations onto New foundation, finish Exterior ding |  |  |  |  |
| I OUR STRUCTURE down                                                                                      | onto New foundation finish Exterior                                                 |  |  |  |  |
| - I whomas of Buil                                                                                        | ding.                                                                               |  |  |  |  |
| ANC MICHIEL                                                                                               | J                                                                                   |  |  |  |  |
| Contraction Dead Deadle Contraction                                                                       |                                                                                     |  |  |  |  |
| Contractor's name, address & telephone: DANA SPILLER DBA DANAS Construction & Pine Rd. FALMOUTH Me. 04105 |                                                                                     |  |  |  |  |
| Who should we contact when the permit is ready: DANA Spiller                                              |                                                                                     |  |  |  |  |
| Mailing address:  Phone: 329 - 42.55                                                                      |                                                                                     |  |  |  |  |
| 9                                                                                                         |                                                                                     |  |  |  |  |
|                                                                                                           |                                                                                     |  |  |  |  |
|                                                                                                           |                                                                                     |  |  |  |  |
| Please submit all of the information out                                                                  | lined in the Commercial Application Checklist.                                      |  |  |  |  |
| I icase submit an of the information offi                                                                 | uneu in uie commeteiai application checkust.                                        |  |  |  |  |