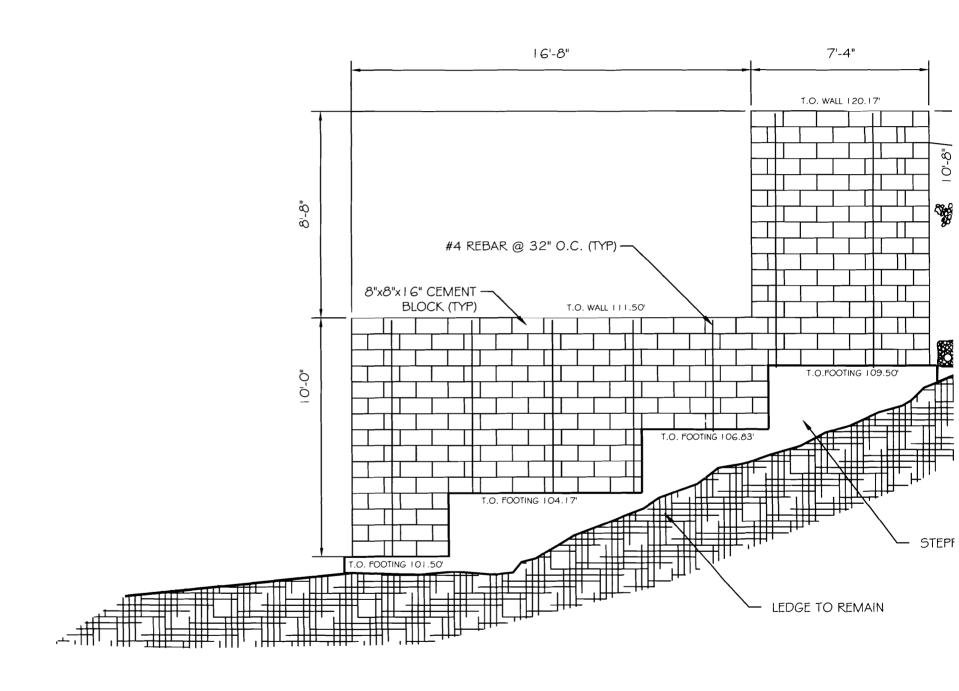

| Location/Address of Construction:                                                                         | land Ave.                                                                           |  |  |  |  |
|-----------------------------------------------------------------------------------------------------------|-------------------------------------------------------------------------------------|--|--|--|--|
| Total Square Footage of Proposed Structure                                                                | Square Footage of Lot                                                               |  |  |  |  |
| 1 st floor 754 sq. f                                                                                      |                                                                                     |  |  |  |  |
| Tax Assessor's Chart, Block & Lot                                                                         | Owner: Telephone:                                                                   |  |  |  |  |
| Chart# Block# Lot#                                                                                        | Joseph R Bennett                                                                    |  |  |  |  |
| 1.0 000                                                                                                   | Joseph R Denneit                                                                    |  |  |  |  |
| 109 BF 002                                                                                                |                                                                                     |  |  |  |  |
| Lessee/Buyer's Name (If Applicable)                                                                       | Applicant name, address & telephone: Cost Of Work: \$ 100,000                       |  |  |  |  |
|                                                                                                           | Joseph R BENNEIL                                                                    |  |  |  |  |
|                                                                                                           | 232 Osceola Court Fee: \$1020,00                                                    |  |  |  |  |
|                                                                                                           | WINTER PARK, FL<br>407-539-1891 32789 Cof O Fee: \$ N/A                             |  |  |  |  |
| Current Specific use: Single f                                                                            | Amily Dwelling                                                                      |  |  |  |  |
| If vacant, what was the previous use?                                                                     | me as abuse                                                                         |  |  |  |  |
| Proposed Specific use: SAME A                                                                             | S Aboue                                                                             |  |  |  |  |
| Project description: RAISE EXIS                                                                           | ting structure, Construct Men foundations onto New foundation, finish Exterior ding |  |  |  |  |
| I OUR STRUCTURE down                                                                                      | onto New foundation finish Exterior                                                 |  |  |  |  |
| - I whomas of Buil                                                                                        | ding.                                                                               |  |  |  |  |
| ANC MICHIEL                                                                                               | J                                                                                   |  |  |  |  |
| Contraction Dead Deadle Contraction                                                                       |                                                                                     |  |  |  |  |
| Contractor's name, address & telephone: DANA SPILLER DBA DANAS Construction & Pine Rd. FALMOUTH Me. 04105 |                                                                                     |  |  |  |  |
| Who should we contact when the permit is ready: DANA Spiller                                              |                                                                                     |  |  |  |  |
| Mailing address:  Phone: 329 - 42.55                                                                      |                                                                                     |  |  |  |  |
| 9                                                                                                         |                                                                                     |  |  |  |  |
|                                                                                                           |                                                                                     |  |  |  |  |
|                                                                                                           |                                                                                     |  |  |  |  |
| Please submit all of the information out                                                                  | lined in the Commercial Application Checklist.                                      |  |  |  |  |
| I icase submit an of the information offi                                                                 | uneu in uie commeteiai application checkust.                                        |  |  |  |  |