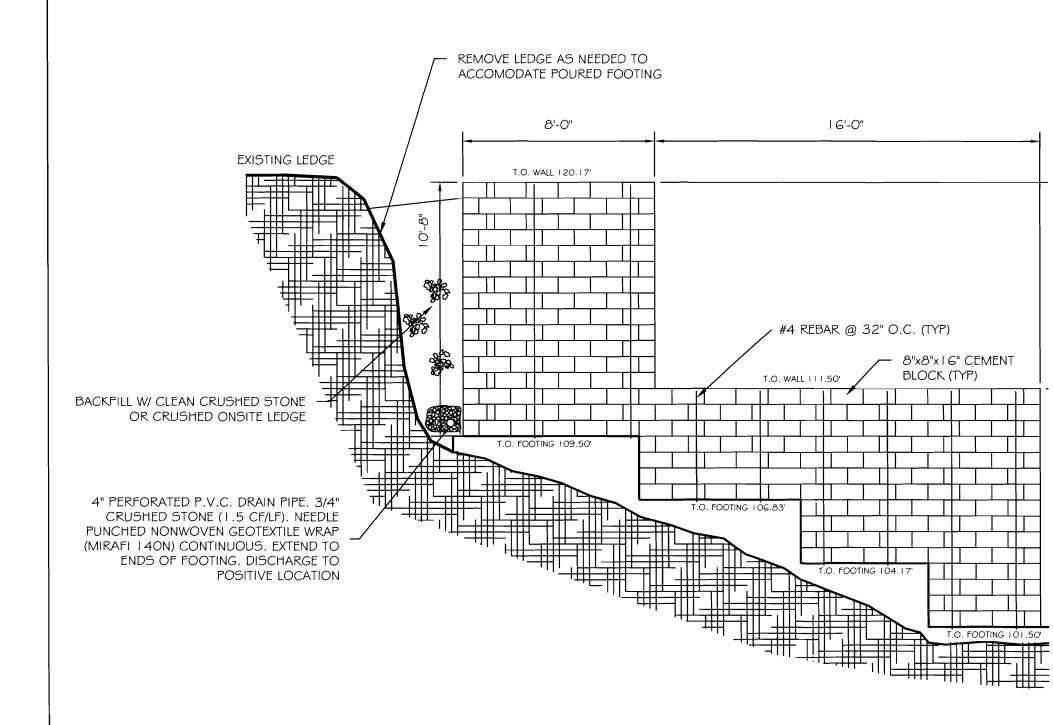

| Location/Address of Construction:                                                                         | land Ave.                                                                           |  |  |  |  |
|-----------------------------------------------------------------------------------------------------------|-------------------------------------------------------------------------------------|--|--|--|--|
| Total Square Footage of Proposed Structure                                                                | Square Footage of Lot                                                               |  |  |  |  |
| 1 st floor 754 sq. f                                                                                      |                                                                                     |  |  |  |  |
| Tax Assessor's Chart, Block & Lot                                                                         | Owner: Telephone:                                                                   |  |  |  |  |
| Chart# Block# Lot#                                                                                        | Joseph R Bennett                                                                    |  |  |  |  |
| 1.0 000                                                                                                   | Joseph R Denneit                                                                    |  |  |  |  |
| 109 BF 002                                                                                                |                                                                                     |  |  |  |  |
| Lessee/Buyer's Name (If Applicable)                                                                       | Applicant name, address & telephone: Cost Of Work: \$ 100,000                       |  |  |  |  |
|                                                                                                           | Joseph R BENNEIL                                                                    |  |  |  |  |
|                                                                                                           | 232 Osceola Court Fee: \$1020,00                                                    |  |  |  |  |
|                                                                                                           | WINTER PARK, FL<br>407-539-1891 32789 Cof O Fee: \$ N/A                             |  |  |  |  |
| Current Specific use: Single f                                                                            | Amily Dwelling                                                                      |  |  |  |  |
| If vacant, what was the previous use?                                                                     | me as abuse                                                                         |  |  |  |  |
| Proposed Specific use: SAME A                                                                             | S Aboue                                                                             |  |  |  |  |
| Project description: RAISE EXIS                                                                           | ting structure, Construct Men foundations onto New foundation, finish Exterior ding |  |  |  |  |
| I OUR STRUCTURE down                                                                                      | onto New foundation finish Exterior                                                 |  |  |  |  |
| - I whomas of Buil                                                                                        | ding.                                                                               |  |  |  |  |
| ANC MICHIEL                                                                                               | J                                                                                   |  |  |  |  |
| Contraction Dead Deadle Contraction                                                                       |                                                                                     |  |  |  |  |
| Contractor's name, address & telephone: DANA SPILLER DBA DANAS Construction & Pine Rd. FALMOUTH Me. 04105 |                                                                                     |  |  |  |  |
| Who should we contact when the permit is ready: DANA Spiller                                              |                                                                                     |  |  |  |  |
| Mailing address:  Phone: 329 - 42.55                                                                      |                                                                                     |  |  |  |  |
| 9                                                                                                         |                                                                                     |  |  |  |  |
|                                                                                                           |                                                                                     |  |  |  |  |
|                                                                                                           |                                                                                     |  |  |  |  |
| Please submit all of the information out                                                                  | lined in the Commercial Application Checklist.                                      |  |  |  |  |
| I icase submit an of the information offi                                                                 | uneu in uie commeteiai application checkust.                                        |  |  |  |  |