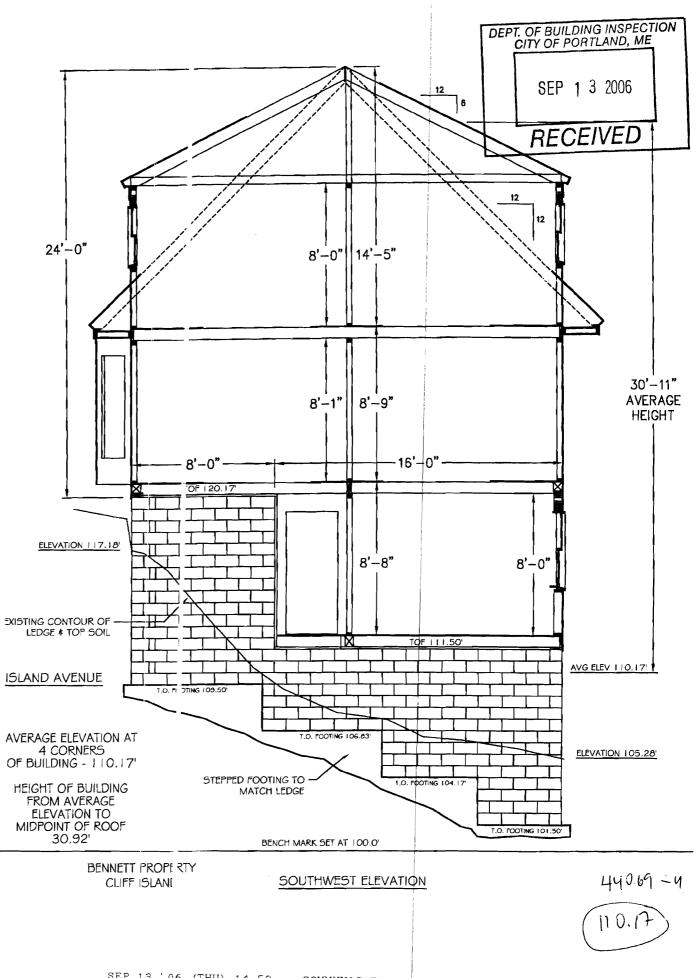

| Location/Address of Construction:                                                                         | land Ave.                                                                           |  |  |  |  |
|-----------------------------------------------------------------------------------------------------------|-------------------------------------------------------------------------------------|--|--|--|--|
| Total Square Footage of Proposed Structure                                                                | Square Footage of Lot                                                               |  |  |  |  |
| 1 st floor 754 sq. f                                                                                      |                                                                                     |  |  |  |  |
| Tax Assessor's Chart, Block & Lot                                                                         | Owner: Telephone:                                                                   |  |  |  |  |
| Chart# Block# Lot#                                                                                        | Joseph R Bennett                                                                    |  |  |  |  |
| 1.0 000                                                                                                   | Joseph R Denneit                                                                    |  |  |  |  |
| 109 BF 002                                                                                                |                                                                                     |  |  |  |  |
| Lessee/Buyer's Name (If Applicable)                                                                       | Applicant name, address & telephone: Cost Of Work: \$ 100,000                       |  |  |  |  |
|                                                                                                           | Joseph R BENNEIL                                                                    |  |  |  |  |
|                                                                                                           | 232 Osceola Court Fee: \$1020,00                                                    |  |  |  |  |
|                                                                                                           | WINTER PARK, FL<br>407-539-1891 32789 Cof O Fee: \$ N/A                             |  |  |  |  |
| Current Specific use: Single f                                                                            | Amily Dwelling                                                                      |  |  |  |  |
| If vacant, what was the previous use?                                                                     | me as abuse                                                                         |  |  |  |  |
| Proposed Specific use: SAME A                                                                             | S Aboue                                                                             |  |  |  |  |
| Project description: RAISE EXIS                                                                           | ting structure, Construct Men foundations onto New foundation, finish Exterior ding |  |  |  |  |
| I OUR STRUCTURE down                                                                                      | onto New foundation finish Exterior                                                 |  |  |  |  |
| - I whomas of Buil                                                                                        | ding.                                                                               |  |  |  |  |
| ANC MICHIEL                                                                                               | J                                                                                   |  |  |  |  |
| Contraction Dead Deadle Contraction                                                                       |                                                                                     |  |  |  |  |
| Contractor's name, address & telephone: DANA SPILLER DBA DANAS Construction & Pine Rd. FALMOUTH Me. 04105 |                                                                                     |  |  |  |  |
| Who should we contact when the permit is ready: DANA Spiller                                              |                                                                                     |  |  |  |  |
| Mailing address:  Phone: 329 - 42.55                                                                      |                                                                                     |  |  |  |  |
| 9                                                                                                         |                                                                                     |  |  |  |  |
|                                                                                                           |                                                                                     |  |  |  |  |
|                                                                                                           |                                                                                     |  |  |  |  |
| Please submit all of the information out                                                                  | lined in the Commercial Application Checklist.                                      |  |  |  |  |
| I icase submit an of the information offi                                                                 | uneu in uie commeteiai application checkust.                                        |  |  |  |  |