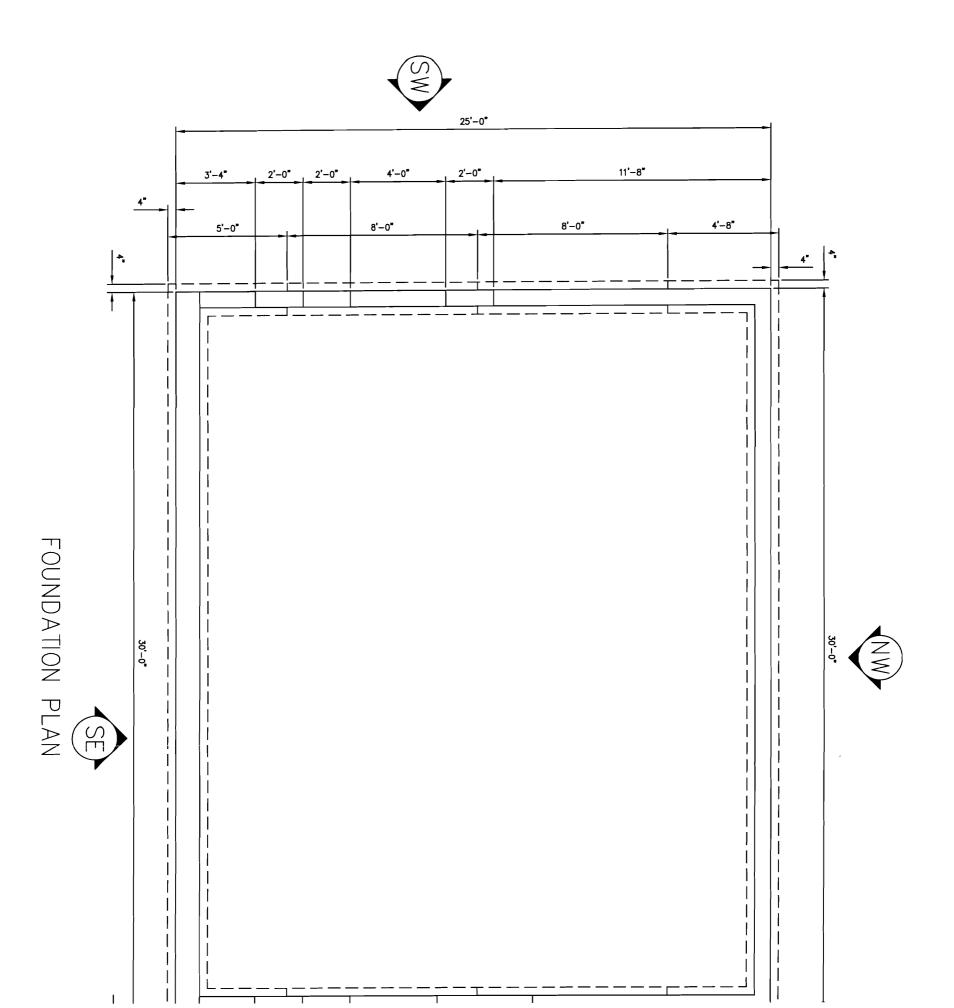

|                      |                         |  |
|                    |                           | Picture and                                              | Sketch                                                     |                      |                         |  |
|                    | Pi                        | cture                                                    | <u>Sketch</u>                                              |                      |                         |  |
| Any information    |                           | ck here to view Tax l<br>bayments should be c<br>mailed. | lirected to the Treas                                      | sury office at 87    | 4-8490 or <u>e-</u>     |  |

New Search!

•· ·