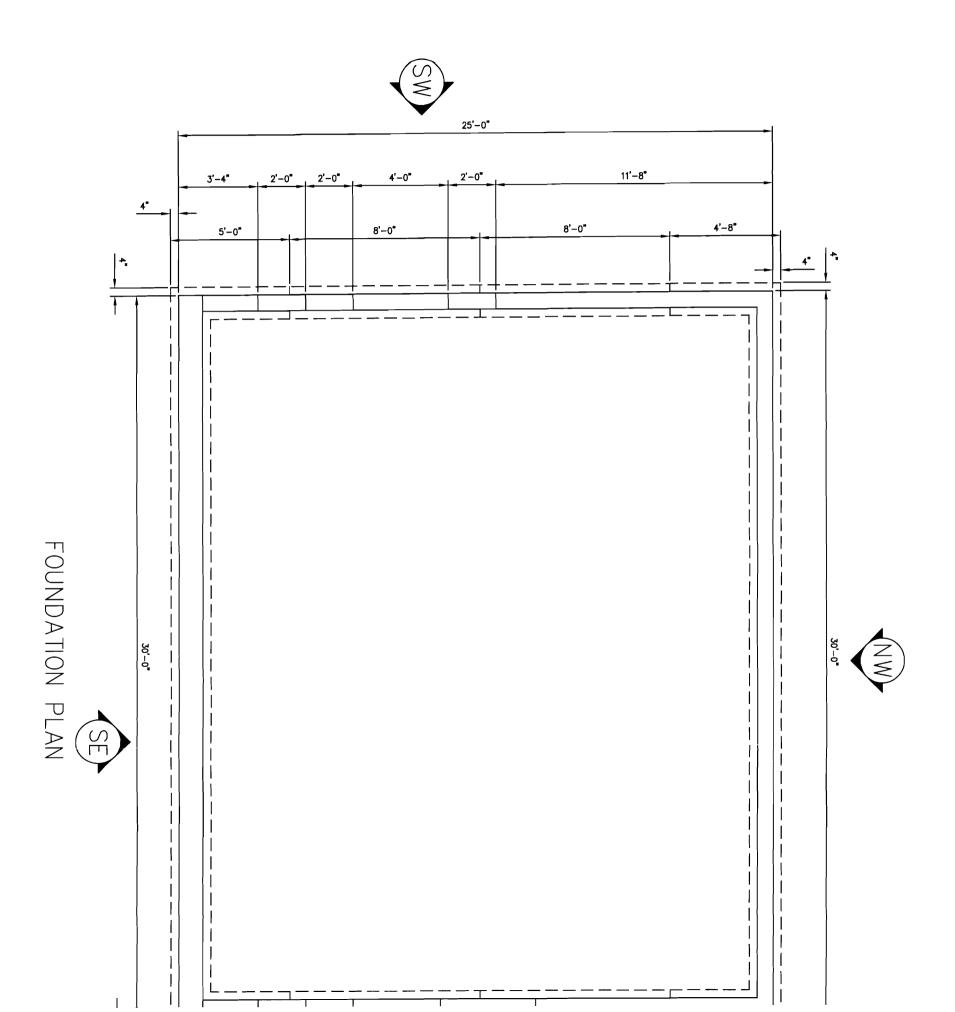

|                      |                         |  |
|                    |                           | Picture and                                              | Sketch                                                     |                      |                         |  |
|                    | Pi                        | cture                                                    | <u>Sketch</u>                                              |                      |                         |  |
| Any information    |                           | ck here to view Tax l<br>bayments should be c<br>mailed. | lirected to the Treas                                      | sury office at 87    | 4-8490 or <u>e-</u>     |  |

New Search!

•· ·