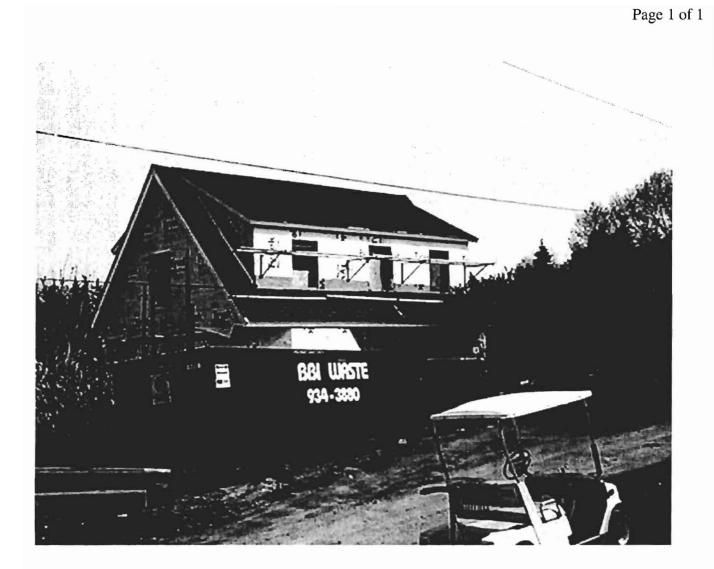

## **Comments:**

10/22/2004-mjn: Requested elevation to include structure, so a height measurement can be obtained, left message with contractor

http://www.portlandassessor.com/images/pictures/01165601.jpg