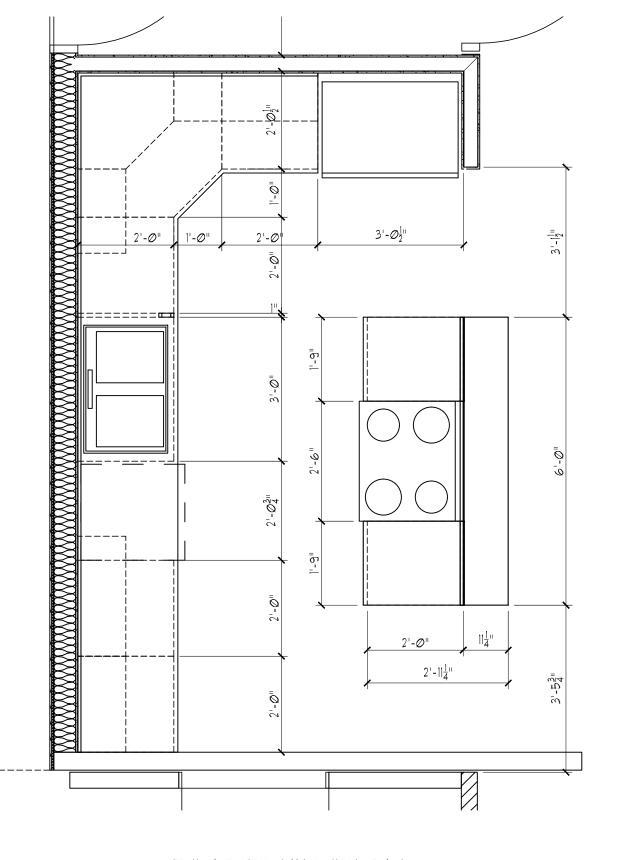

ENLARGED BATH/LAUNDRY PAN ENLARGED KITCHEN PAN

SCALE: 1/4"=1'-0"

SCALE: 1/4"=1'-0"

THIS DRAWING IS PROVIDED FOR INFORMATIONAL PURPOSES ONLY.
IF USED FOR CONSTRUCTION, THE CONTRACTOR ASSUMES ALL RESPONSIBILITY FOR LOCAL CODE COMPLIANCE. ALL DRAWINGS, PLANS, SKETCHES ETC. ARE PROVIDED TO OUR CLIENTS BASED UPON INFORMATION PROVIDED BY THE CLIENT AND DRAWN IN ACCORDANCE WITH COMMON BUILDING PRACTICES AND LOCAL CODES, NONE OF THE EMPLOYEES OF FMC CADD DRAFTING SERVICES, INC ARE REGISTERED ARCHITECTS, ENGINEERS OR LAND SURVEYORS, ALL DIMENSIONS AND SPECIFICATIONS SHOULD BE VERIFIED BY CLIENT AND/OR CONTRACTOR BEFORE ACTUAL CONSTRUCTION BEGINS. IF DIMENSIONS AND SPECIFICATIONS ARE NOT VERIFIED