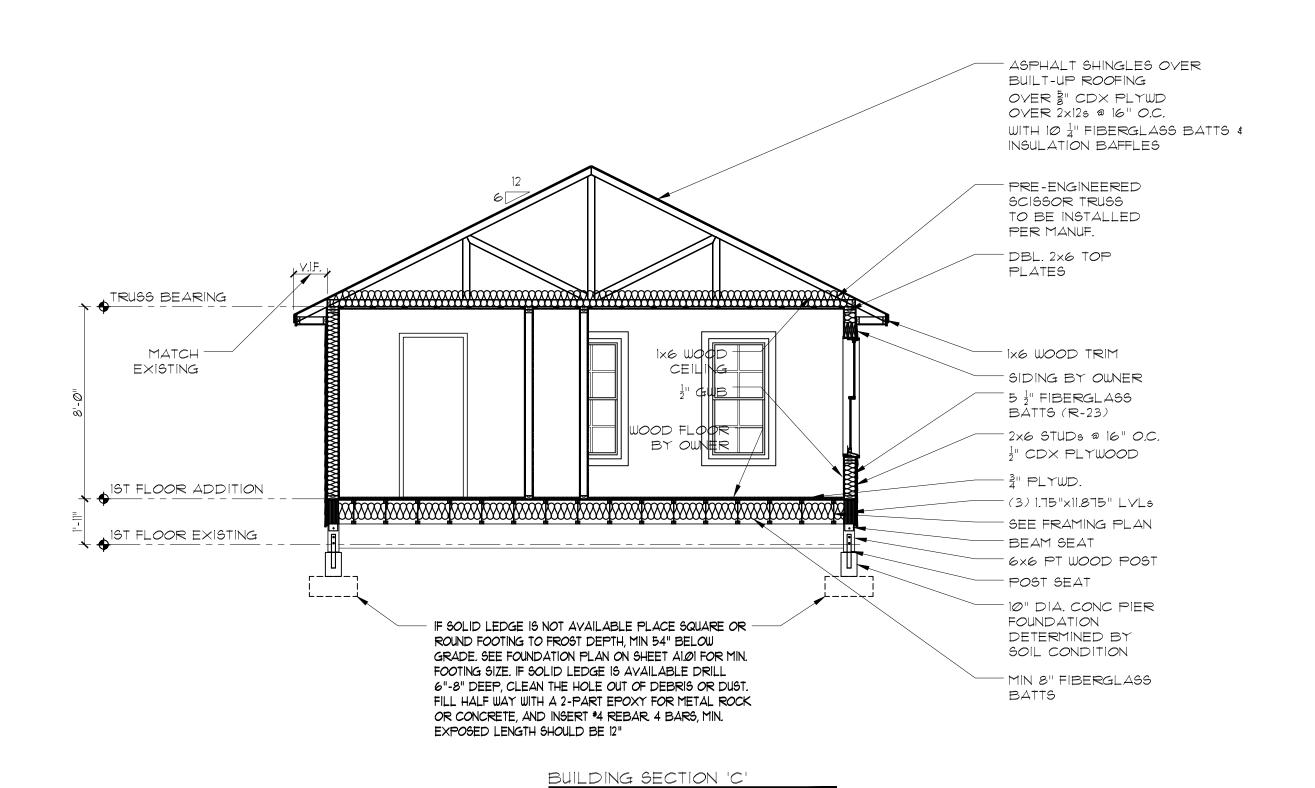

ENLARGED BATH/LAUNDRY PAN ENLARGED KITCHEN PAN



SCALE: 1/4"=1'-0"



SCALE: 1/4"=1'-0"

THIS DRAWING IS PROVIDED FOR INFORMATIONAL PURPOSES ONLY.
IF USED FOR CONSTRUCTION, THE CONTRACTOR ASSUMES ALL RESPONSIBILITY FOR LOCAL CODE COMPLIANCE. ALL DRAWINGS, PLANS, SKETCHES ETC. ARE PROVIDED TO OUR CLIENTS BASED UPON INFORMATION PROVIDED BY THE CLIENT AND DRAWN IN ACCORDANCE WITH COMMON BUILDING PRACTICES AND LOCAL CODES, NONE OF THE EMPLOYEES OF FMC CADD DRAFTING SERVICES, INC ARE REGISTERED ARCHITECTS, ENGINEERS OR LAND SURVEYORS, ALL DIMENSIONS AND SPECIFICATIONS SHOULD BE VERIFIED BY CLIENT AND/OR CONTRACTOR BEFORE ACTUAL CONSTRUCTION BEGINS. IF DIMENSIONS AND SPECIFICATIONS ARE NOT VERIFIED

BY CLIENT AND/OR CONTRACTOR BEFORE ACTUAL CONSTRUCTION

BEGINS FMC CADD DRAFTING SERVICES, INC. WILL BE HELD HARMLESS FMC CADD DRAFTING SERVICES, INC. ASSUMES NO LIA