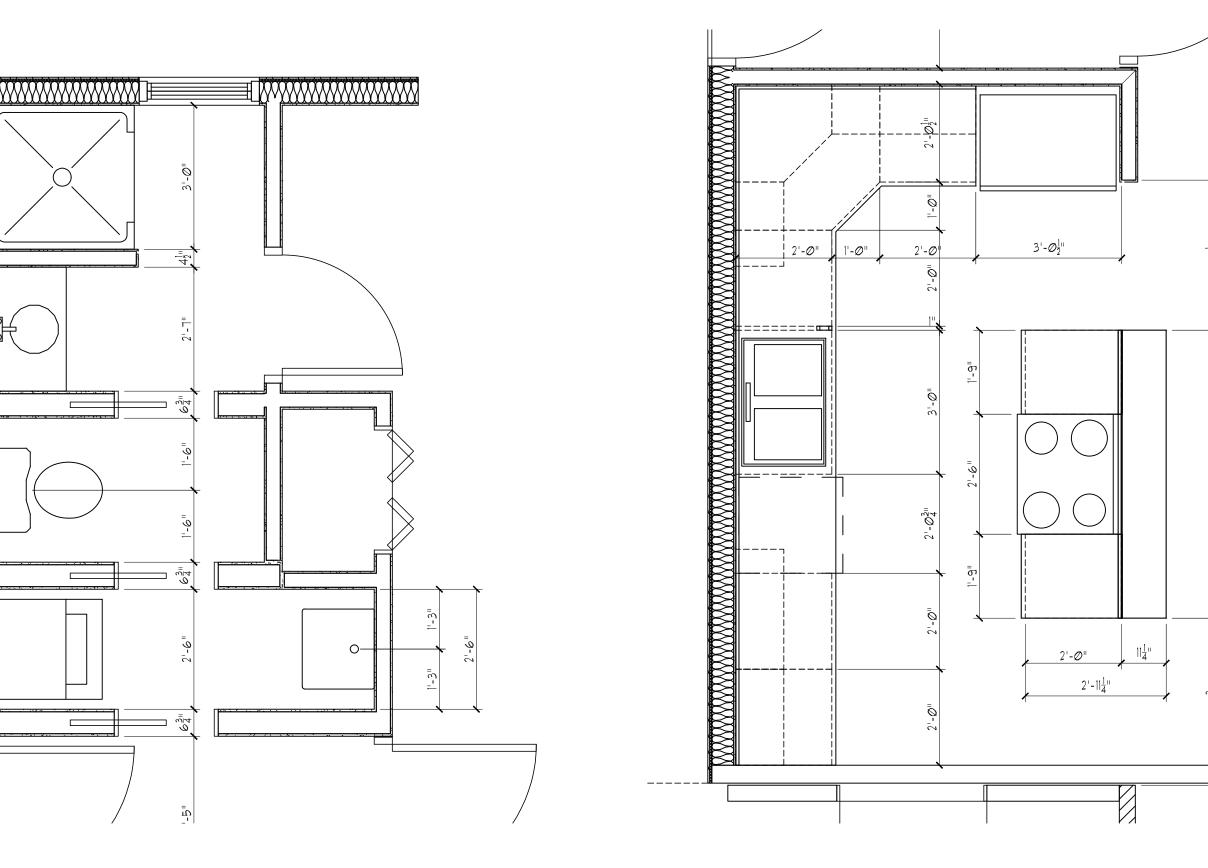

ENLARGED BATH/LAUNDRY PAN ENLARGED KITCHEN PAN

SCALE: 1/4"=1'-0"

SCALE: 1/4"=1'-0"

THIS DRAWING IS PROVIDED FOR INFORMATIONAL PURPOSES ONLY.
IF USED FOR CONSTRUCTION, THE CONTRACTOR ASSUMES ALL RESPONSIBILITY FOR LOCAL CODE COMPLIANCE. ALL DRAWINGS, PLANS, SKETCHES ETC. ARE PROVIDED TO OUR CLIENTS BASED UPON INFORMATION PROVIDED BY THE CLIENT AND DRAWN IN ACCORDANCE WITH COMMON BUILDING PRACTICES AND LOCAL CODES, NONE OF THE EMPLOYEES OF FMC CADD DRAFTING SERVICES, INC ARE REGISTERED ARCHITECTS, ENGINEERS OR LAND SURVEYORS, ALL DIMENSIONS AND SPECIFICATIONS SHOULD BE VERIFIED BY CLIENT AND/OR CONTRACTOR BEFORE ACTUAL CONSTRUCTION BEGINS. IF DIMENSIONS AND SPECIFICATIONS ARE NOT VERIFIED