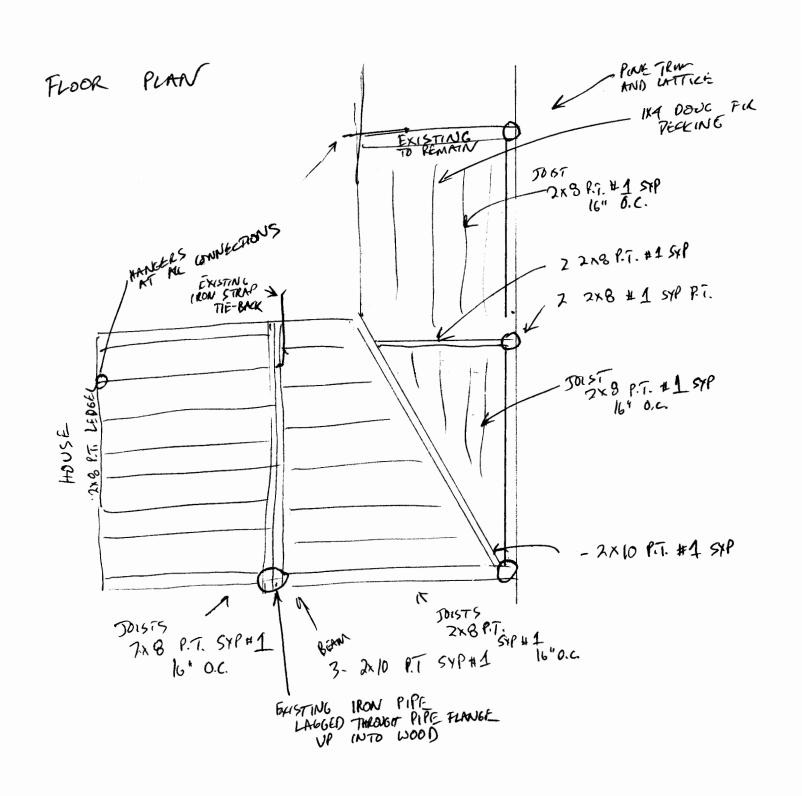

1 of 1

## Map









APPLILANT, CONTRACTOR WHITSHEAD MARINE LLC OWNER: JOHN BEAUTY 150 FERN AVE 618 REASANT ST. BACMONT, MA 02473 LONG 756, ME 04050 NEC TYSON 317-0859 129 SPENCE COTE AVE, WSHILL IX ME 04109 GITE MODERES RESTORATION OF EXISTING DECK, ROOF, FRONT STAIRS COST OF WORL 24,000.00 ROOF PLAN EXISTING 2X8 FULL SIZE DOUGLASS FIR 0 2' O.C. ABUTTINE DUBLEK WITH I" BOKROS FOR ROOF DEEK 2×8 parte l'aci 1906 ARMY OFFICER'S CROSSISECTION DINK QUARTERS HOUSE 7 2112 PINE ->1 41 DAKLASS FIR PINE TRIM 2×10 P.T. LEOGEL Was COLLOW My REGULESS > 10 FT g'ac. REPAIRED AREA 2×8 SPF #2 16" O.C.-KEL. TRIPLE 2NO SIF #2 REPAIRED AREA 2x10 SPF #2 16" O.C. ONEN EDININGS BLAZK ASPHANT SHINDZES 2×10 RAFTER 16 0.C. -PNY 2-2141 pove fir EXISTING

8' O.C.

BEATY/WHITEHEAN MARINEUL LISHING'S IS, ME 07109



BEATY WHITEHEAD MARINE LLC
129 SPRING COVE AVE CUSHING'S ISC, ME. 04109



QUESTIONS PROBLEMS?

NYIL 317-0859



## **Original Receipt**

|                                                                                              | 1/20 2012                          |  |  |  |  |
|----------------------------------------------------------------------------------------------|------------------------------------|--|--|--|--|
| Received from White                                                                          | ed merine                          |  |  |  |  |
| Location of Work 129                                                                         | Spring Com Alle<br>Crishing Isknow |  |  |  |  |
| Cost of Construction \$