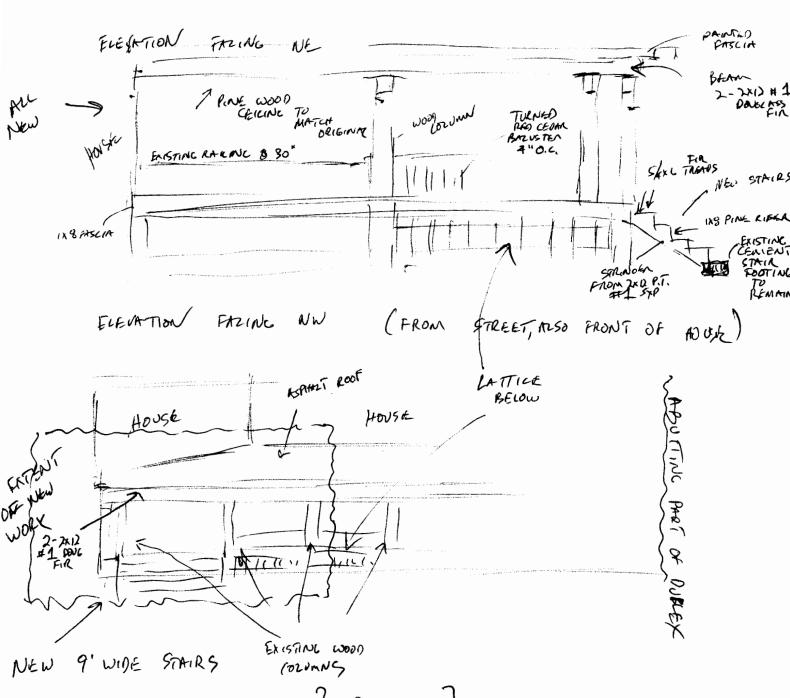

OHN BEAUTY 150 FERN AVE 618 REASANT ST. BACMONT, MA 02473 LONG 756, ME 04050 NEC TYSON 317-0859 129 SPENCE COTE AVE, WSHILL IX ME 04109 GITE MODERES RESTORATION OF EXISTING DECK, ROOF, FRONT STAIRS COST OF WORL 24,000.00 ROOF PLAN EXISTING 2X8 FULL SIZE DOUGLASS FIR 0 2' O.C. ABUTTINE DUBLEK WITH I" BOKROS FOR ROOF DEEK 2×8 parte l'aci 1906 ARMY OFFICER'S CROSSISECTION DINK QUARTERS HOUSE 7 2112 PINE ->1 41 DAKLASS FIR PINE TRIM 2×10 P.T. LEOGEL Was COLLOW My REGULESS > 10 FT g'ac. REPAIRED AREA 2×8 SPF #2 16" O.C.-KEL. TRIPLE 2NO SIF #2 REPAIRED AREA 2x10 SPF #2 16" O.C. ONEN EDININGS BLAZK ASPHANT SHINDZES 2×10 RAFTER 16 0.C. -PNY 2-2141 pove fir EXISTING

8' O.C.

BEATY/WHITEHEAN MARINEUL LISHING'S IS, ME 07109



BEATY WHITEHEAD MARINE LLC
129 SPRING COVE AVE CUSHING'S ISC, ME. 04109



QUESTIONS PROBLEMS?

NYIL 317-0859



## **Original Receipt**

|                                                                                              | 1/20 2012                          |  |  |  |  |
|----------------------------------------------------------------------------------------------|------------------------------------|--|--|--|--|
| Received from White                                                                          | ed merine                          |  |  |  |  |
| Location of Work 129                                                                         | Spring Com Alle<br>Crishing Isknow |  |  |  |  |
| Cost of Construction \$                                                                      | Building Fee:                      |  |  |  |  |
| Per