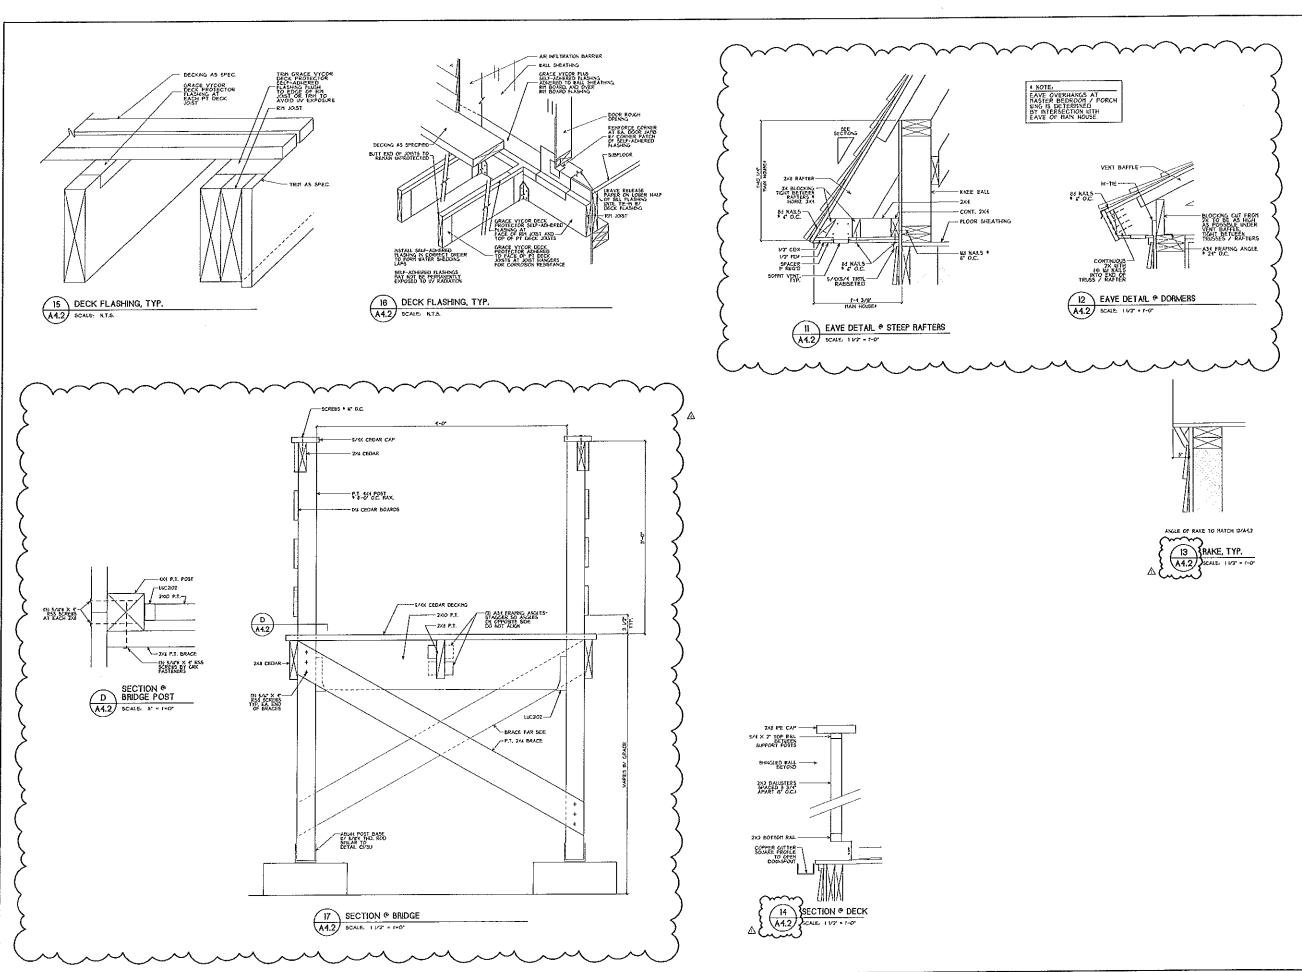

| Applicant<br>Checklist | Planner<br>Checklist<br>(internal) | Number of<br>Copies | Submittal Requirement                                                                                                                                                                                              |
|------------------------|------------------------------------|---------------------|--------------------------------------------------------------------------------------------------------------------------------------------------------------------------------------------------------------------|
| 1                      |                                    | 1                   | One (1) complete set of construction drawings must include:                                                                                                                                                        |
| /                      |                                    |                     | <ul> <li>Cross section with framing details</li> </ul>                                                                                                                                                             |
|                        |                                    |                     | Floor plans and elevations to scale                                                                                                                                                                                |
| 1                      |                                    |                     | <ul> <li>Stair details including dimensions of: rise/run, head room,<br/>guards/handrails, baluster space</li> </ul>                                                                                               |
|                        |                                    |                     | <ul> <li>Window and door schedules</li> </ul>                                                                                                                                                                      |
| /                      |                                    |                     | <ul> <li>Foundation plans w/required drainage and damp proofing,<br/>if applicable</li> </ul>                                                                                                                      |
|                        |                                    |                     | <ul> <li>Detail egress requirements and fire separation, if applicable</li> </ul>                                                                                                                                  |
| 1                      |                                    |                     | <ul> <li>Insulation R-factors of walls, ceilings &amp; floors &amp; U-factors of<br/>windows per the IEEC 2003</li> </ul>                                                                                          |
| 1                      |                                    |                     | <ul> <li>Deck construction including: pier layout, framing,<br/>fastenings, guards, stair dimensions</li> </ul>                                                                                                    |
| 1                      |                                    |                     | <ul> <li>As of September 16, 2010 all new construction of one and two<br/>family homes are required to be sprinkled in compliance with NFPA<br/>13D. This is required by City Code. (NFPA 101 2009 ed.)</li> </ul> |
| 1                      |                                    |                     | <ul> <li>Reduced plans or electronic files in pdf format are also<br/>required if original plans are larger than 11X17"</li> </ul>                                                                                 |