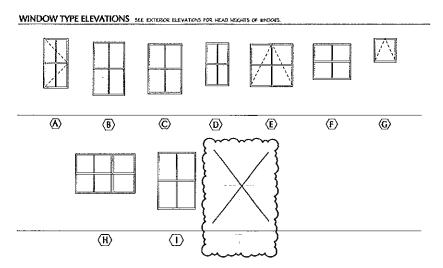

| Applicant<br>Checklist | Planner<br>Checklist<br>(internal) | Number of<br>Copies | Submittal Requirement                                                                                                                                                                                              |
|------------------------|------------------------------------|---------------------|--------------------------------------------------------------------------------------------------------------------------------------------------------------------------------------------------------------------|
| 1                      |                                    | 1                   | One (1) complete set of construction drawings must include:                                                                                                                                                        |
| /                      |                                    |                     | <ul> <li>Cross section with framing details</li> </ul>                                                                                                                                                             |
|                        |                                    |                     | Floor plans and elevations to scale                                                                                                                                                                                |
| 1                      |                                    |                     | <ul> <li>Stair details including dimensions of: rise/run, head room,<br/>guards/handrails, baluster space</li> </ul>                                                                                               |
|                        |                                    |                     | <ul> <li>Window and door schedules</li> </ul>                                                                                                                                                                      |
| /                      |                                    |                     | <ul> <li>Foundation plans w/required drainage and damp proofing,<br/>if applicable</li> </ul>                                                                                                                      |
|                        |                                    |                     | <ul> <li>Detail egress requirements and fire separation, if applicable</li> </ul>                                                                                                                                  |
| 1                      |                                    |                     | <ul> <li>Insulation R-factors of walls, ceilings &amp; floors &amp; U-factors of<br/>windows per the IEEC 2003</li> </ul>                                                                                          |
| 1                      |                                    |                     | <ul> <li>Deck construction including: pier layout, framing,<br/>fastenings, guards, stair dimensions</li> </ul>                                                                                                    |
| 1                      |                                    |                     | <ul> <li>As of September 16, 2010 all new construction of one and two<br/>family homes are required to be sprinkled in compliance with NFPA<br/>13D. This is required by City Code. (NFPA 101 2009 ed.)</li> </ul> |
| 1                      |                                    |                     | <ul> <li>Reduced plans or electronic files in pdf format are also<br/>required if original plans are larger than 11X17"</li> </ul>                                                                                 |