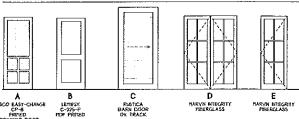

| Applicant<br>Checklist | Planner<br>Checklist<br>(internal) | Number of<br>Copies | Submittal Requirement                                                                                                                                                                                              |
|------------------------|------------------------------------|---------------------|--------------------------------------------------------------------------------------------------------------------------------------------------------------------------------------------------------------------|
| 1                      |                                    | 1                   | One (1) complete set of construction drawings must include:                                                                                                                                                        |
| /                      |                                    |                     | <ul> <li>Cross section with framing details</li> </ul>                                                                                                                                                             |
|                        |                                    |                     | Floor plans and elevations to scale                                                                                                                                                                                |
| 1                      |                                    |                     | <ul> <li>Stair details including dimensions of: rise/run, head room,<br/>guards/handrails, baluster space</li> </ul>                                                                                               |
|                        |                                    |                     | <ul> <li>Window and door schedules</li> </ul>                                                                                                                                                                      |
| /                      |                                    |                     | <ul> <li>Foundation plans w/required drainage and damp proofing,<br/>if applicable</li> </ul>                                                                                                                      |
|                        |                                    |                     | <ul> <li>Detail egress requirements and fire separation, if applicable</li> </ul>                                                                                                                                  |
| 1                      |                                    |                     | <ul> <li>Insulation R-factors of walls, ceilings &amp; floors &amp; U-factors of<br/>windows per the IEEC 2003</li> </ul>                                                                                          |
| 1                      |                                    |                     | <ul> <li>Deck construction including: pier layout, framing,<br/>fastenings, guards, stair dimensions</li> </ul>                                                                                                    |
| 1                      |                                    |                     | <ul> <li>As of September 16, 2010 all new construction of one and two<br/>family homes are required to be sprinkled in compliance with NFPA<br/>13D. This is required by City Code. (NFPA 101 2009 ed.)</li> </ul> |
| 1                      |                                    |                     | <ul> <li>Reduced plans or electronic files in pdf format are also<br/>required if original plans are larger than 11X17"</li> </ul>                                                                                 |