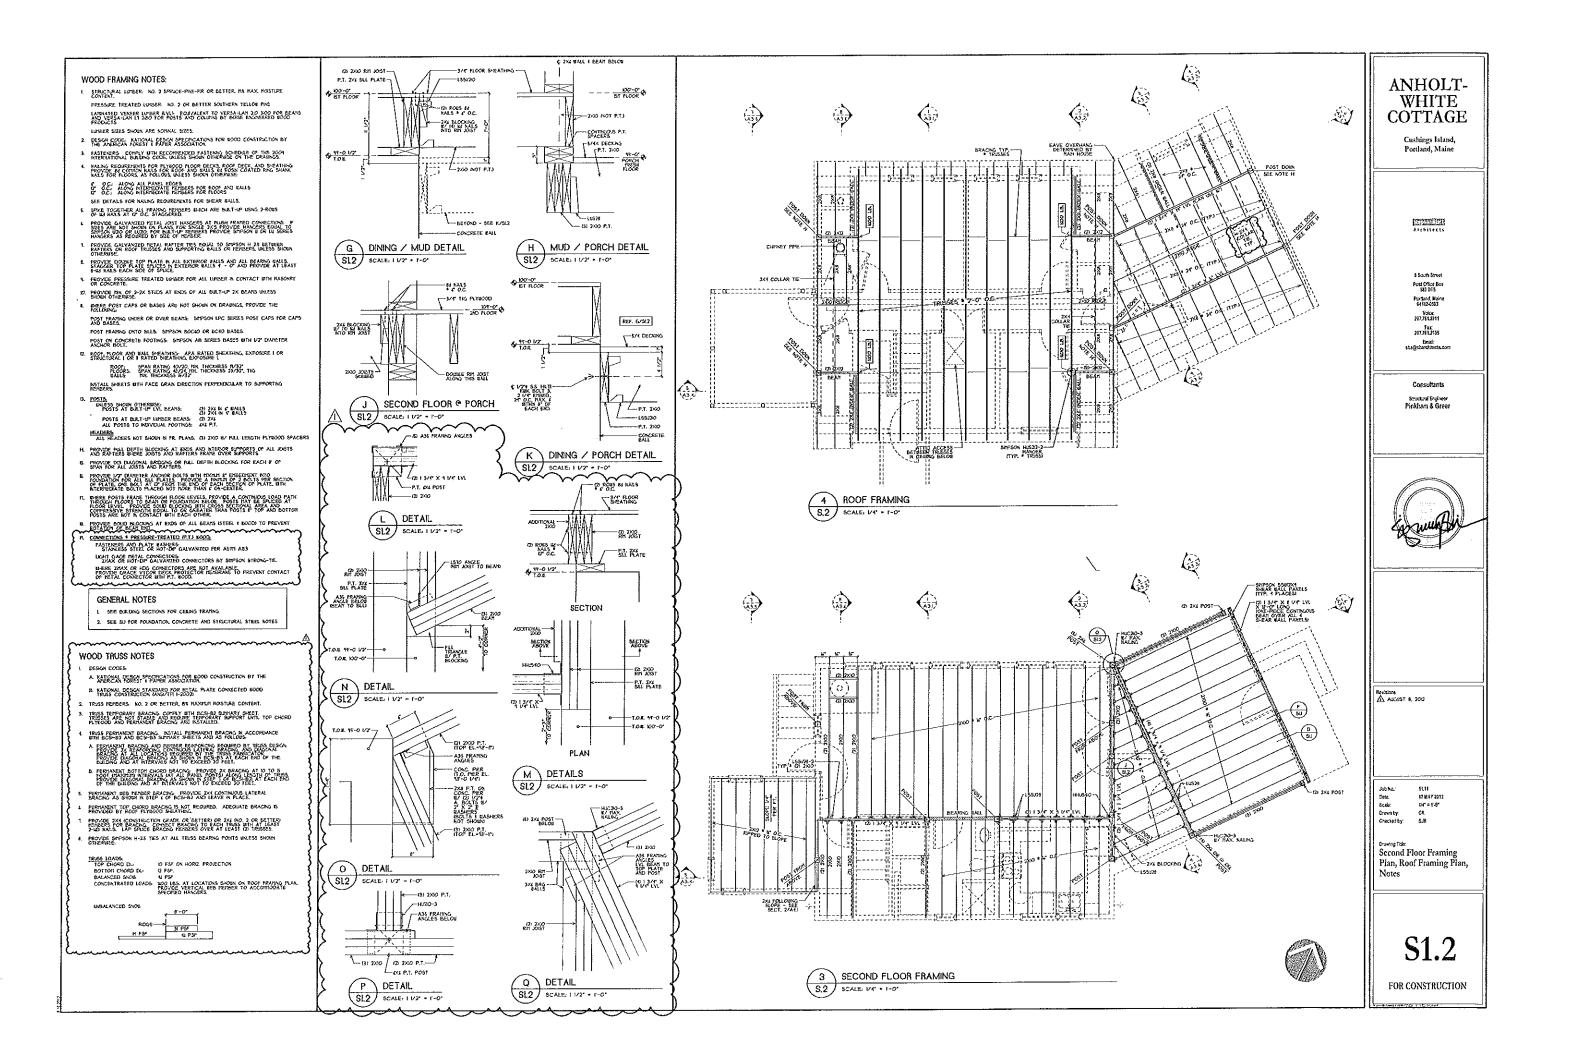

| Applicant<br>Checklist | Planner<br>Checklist<br>(internal) | Number of<br>Copies | Submittal Requirement                                                                                                                                                                                              |
|------------------------|------------------------------------|---------------------|--------------------------------------------------------------------------------------------------------------------------------------------------------------------------------------------------------------------|
| 1                      |                                    | 1                   | One (1) complete set of construction drawings must include:                                                                                                                                                        |
| /                      |                                    |                     | <ul> <li>Cross section with framing details</li> </ul>                                                                                                                                                             |
|                        |                                    |                     | Floor plans and elevations to scale                                                                                                                                                                                |
| 1                      |                                    |                     | <ul> <li>Stair details including dimensions of: rise/run, head room,<br/>guards/handrails, baluster space</li> </ul>                                                                                               |
|                        |                                    |                     | <ul> <li>Window and door schedules</li> </ul>                                                                                                                                                                      |
| /                      |                                    |                     | <ul> <li>Foundation plans w/required drainage and damp proofing,<br/>if applicable</li> </ul>                                                                                                                      |
|                        |                                    |                     | <ul> <li>Detail egress requirements and fire separation, if applicable</li> </ul>                                                                                                                                  |
| 1                      |                                    |                     | <ul> <li>Insulation R-factors of walls, ceilings &amp; floors &amp; U-factors of<br/>windows per the IEEC 2003</li> </ul>                                                                                          |
| 1                      |                                    |                     | <ul> <li>Deck construction including: pier layout, framing,<br/>fastenings, guards, stair dimensions</li> </ul>                                                                                                    |
| 1                      |                                    |                     | <ul> <li>As of September 16, 2010 all new construction of one and two<br/>family homes are required to be sprinkled in compliance with NFPA<br/>13D. This is required by City Code. (NFPA 101 2009 ed.)</li> </ul> |
| 1                      |                                    |                     | <ul> <li>Reduced plans or electronic files in pdf format are also<br/>required if original plans are larger than 11X17"</li> </ul>                                                                                 |