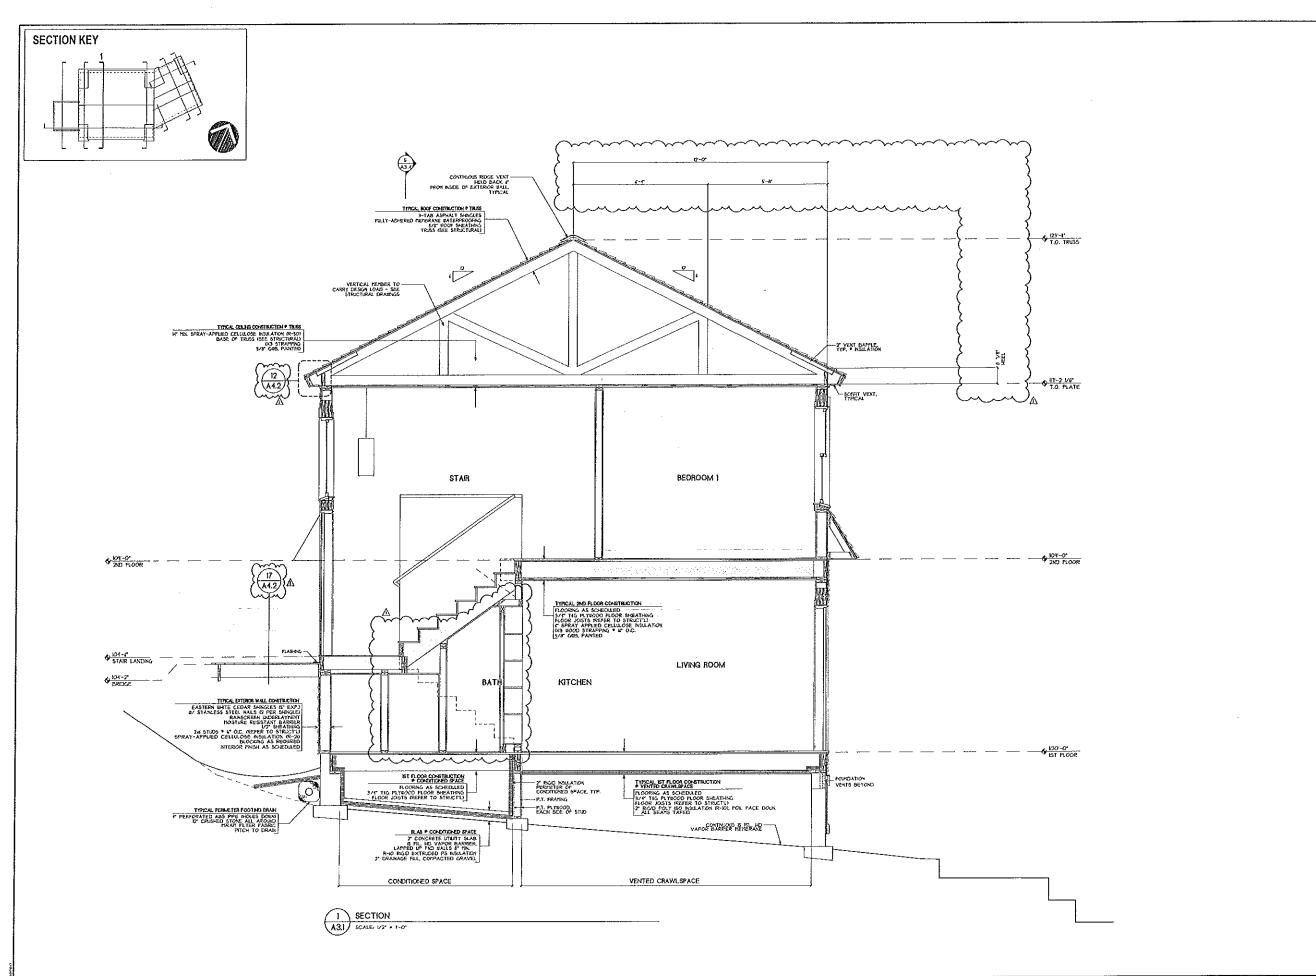

| Applicant<br>Checklist | Planner<br>Checklist<br>(internal) | Number of<br>Copies | Submittal Requirement                                                                                                                                                                                              |
|------------------------|------------------------------------|---------------------|--------------------------------------------------------------------------------------------------------------------------------------------------------------------------------------------------------------------|
| 1                      |                                    | 1                   | One (1) complete set of construction drawings must include:                                                                                                                                                        |
| /                      |                                    |                     | <ul> <li>Cross section with framing details</li> </ul>                                                                                                                                                             |
|                        |                                    |                     | Floor plans and elevations to scale                                                                                                                                                                                |
| 1                      |                                    |                     | <ul> <li>Stair details including dimensions of: rise/run, head room,<br/>guards/handrails, baluster space</li> </ul>                                                                                               |
|                        |                                    |                     | <ul> <li>Window and door schedules</li> </ul>                                                                                                                                                                      |
| /                      |                                    |                     | <ul> <li>Foundation plans w/required drainage and damp proofing,<br/>if applicable</li> </ul>                                                                                                                      |
|                        |                                    |                     | <ul> <li>Detail egress requirements and fire separation, if applicable</li> </ul>                                                                                                                                  |
| 1                      |                                    |                     | <ul> <li>Insulation R-factors of walls, ceilings &amp; floors &amp; U-factors of<br/>windows per the IEEC 2003</li> </ul>                                                                                          |
| 1                      |                                    |                     | <ul> <li>Deck construction including: pier layout, framing,<br/>fastenings, guards, stair dimensions</li> </ul>                                                                                                    |
| 1                      |                                    |                     | <ul> <li>As of September 16, 2010 all new construction of one and two<br/>family homes are required to be sprinkled in compliance with NFPA<br/>13D. This is required by City Code. (NFPA 101 2009 ed.)</li> </ul> |
| 1                      |                                    |                     | <ul> <li>Reduced plans or electronic files in pdf format are also<br/>required if original plans are larger than 11X17"</li> </ul>                                                                                 |