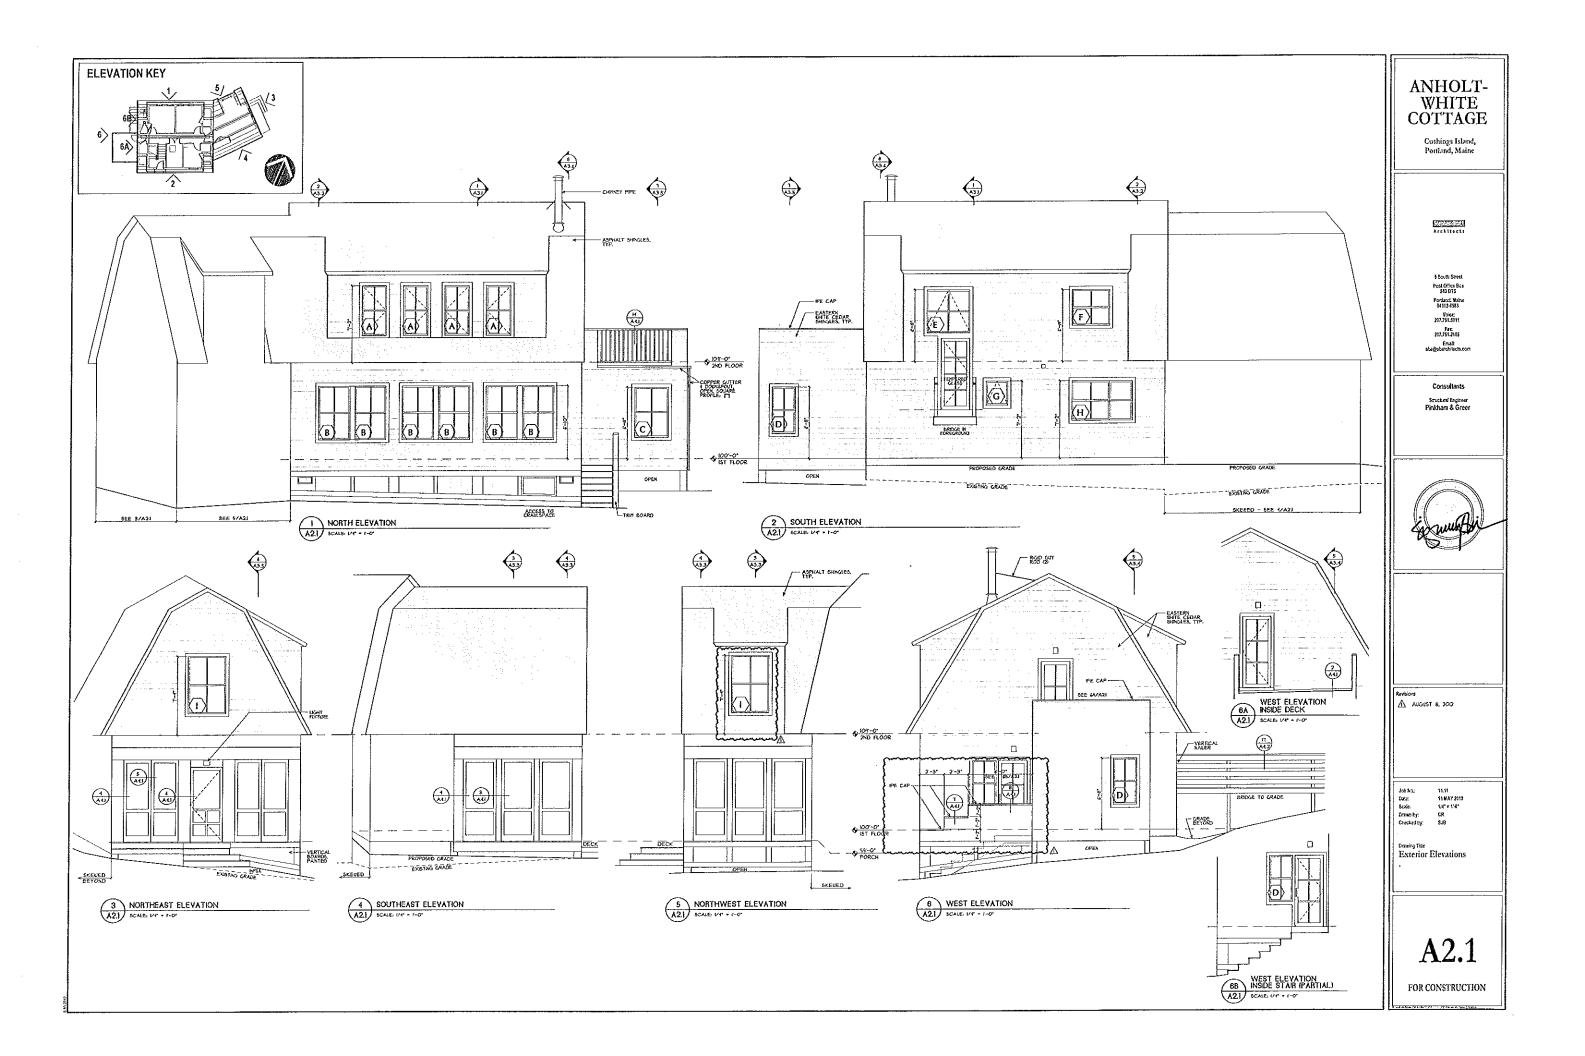

| Applicant<br>Checklist | Planner<br>Checklist<br>(internal) | Number of Copies                                                                 | Submittal Requirement                                                                                                                                                                                                                                                                                                 |  |
|------------------------|------------------------------------|----------------------------------------------------------------------------------|-----------------------------------------------------------------------------------------------------------------------------------------------------------------------------------------------------------------------------------------------------------------------------------------------------------------------|--|
| $\checkmark$           |                                    | 3                                                                                | Boundary survey meeting the requirements of section 13 of the City of Portland Technical Manual with the site plan information listed below shown on the plan, including a north arrow and a scale greater than or equal to 1"=20'. (Photocopies of the plat or hand drawn building footprints will not be accepted.) |  |
| /                      |                                    |                                                                                  | rict, setbacks and dimensional requirements. Show zone lines and nes that apply to the property, including Shoreland Zone &/or Stream Zone.                                                                                                                                                                           |  |
|                        |                                    |                                                                                  | <ul> <li>Existing and proposed structures (including location of proposed piers, docks or<br/>wharves if in Shoreland Zone).</li> </ul>                                                                                                                                                                               |  |
| /                      |                                    | <ul> <li>Location and dimension of existing and proposed paved areas.</li> </ul> |                                                                                                                                                                                                                                                                                                                       |  |
| /                      |                                    | Proposed ground floor area of building.                                          |                                                                                                                                                                                                                                                                                                                       |  |
|                        |                                    | Finish floor elevation (FEE) or sill elevation.                                  |                                                                                                                                                                                                                                                                                                                       |  |
| 1                      |                                    | <ul> <li>Exterior building elevations (show all 4 sides).</li> </ul>             |                                                                                                                                                                                                                                                                                                                       |  |
| J                      |                                    | Existing and proposed utilities (or septic system, where applicable)             |                                                                                                                                                                                                                                                                                                                       |  |
| J                      |                                    | ■ Existing and                                                                   | Existing and proposed grading and contours.                                                                                                                                                                                                                                                                           |  |
| J                      |                                    | <ul> <li>Proposed st</li> </ul>                                                  | <ul> <li>Proposed stormwater management and erosion controls.</li> </ul>                                                                                                                                                                                                                                              |  |
| J                      |                                    | Total area and limits of proposed land disturbance.                              |                                                                                                                                                                                                                                                                                                                       |  |
| J                      |                                    | Proposed protections to or alterations of watercourses.                          |                                                                                                                                                                                                                                                                                                                       |  |
|                        |                                    | ■ Proposed w                                                                     | etland protections or impacts.                                                                                                                                                                                                                                                                                        |  |
|                        |                                    |                                                                                  | netation to be preserved and proposed site landscaping and street es per unit for a single or two-family house).                                                                                                                                                                                                      |  |

| Applicant<br>Checklist | Planner<br>Checklist<br>(internal) | Number of<br>Copies | Submittal Requirement                                                                                                                                                                                              |
|------------------------|------------------------------------|---------------------|--------------------------------------------------------------------------------------------------------------------------------------------------------------------------------------------------------------------|
| 1                      |                                    | 1                   | One (1) complete set of construction drawings must include:                                                                                                                                                        |
| /                      |                                    |                     | <ul> <li>Cross section with framing details</li> </ul>                                                                                                                                                             |
|                        |                                    |                     | Floor plans and elevations to scale                                                                                                                                                                                |
| 1                      |                                    |                     | <ul> <li>Stair details including dimensions of: rise/run, head room,<br/>guards/handrails, baluster space</li> </ul>                                                                                               |
|                        |                                    |                     | <ul> <li>Window and door schedules</li> </ul>                                                                                                                                                                      |
| /                      |                                    |                     | <ul> <li>Foundation plans w/required drainage and damp proofing,<br/>if applicable</li> </ul>                                                                                                                      |
|                        |                                    |                     | <ul> <li>Detail egress requirements and fire separation, if applicable</li> </ul>                                                                                                                                  |
| 1                      |                                    |                     | <ul> <li>Insulation R-factors of walls, ceilings &amp; floors &amp; U-factors of<br/>windows per the IEEC 2003</li> </ul>                                                                                          |
| 1                      |                                    |                     | <ul> <li>Deck construction including: pier layout, framing,<br/>fastenings, guards, stair dimensions</li> </ul>                                                                                                    |
| 1                      |                                    |                     | <ul> <li>As of September 16, 2010 all new construction of one and two<br/>family homes are required to be sprinkled in compliance with NFPA<br/>13D. This is required by City Code. (NFPA 101 2009 ed.)</li> </ul> |
| 1                      |                                    |                     | <ul> <li>Reduced plans or electronic files in pdf format are also<br/>required if original plans are larger than 11X17"</li> </ul>                                                                                 |