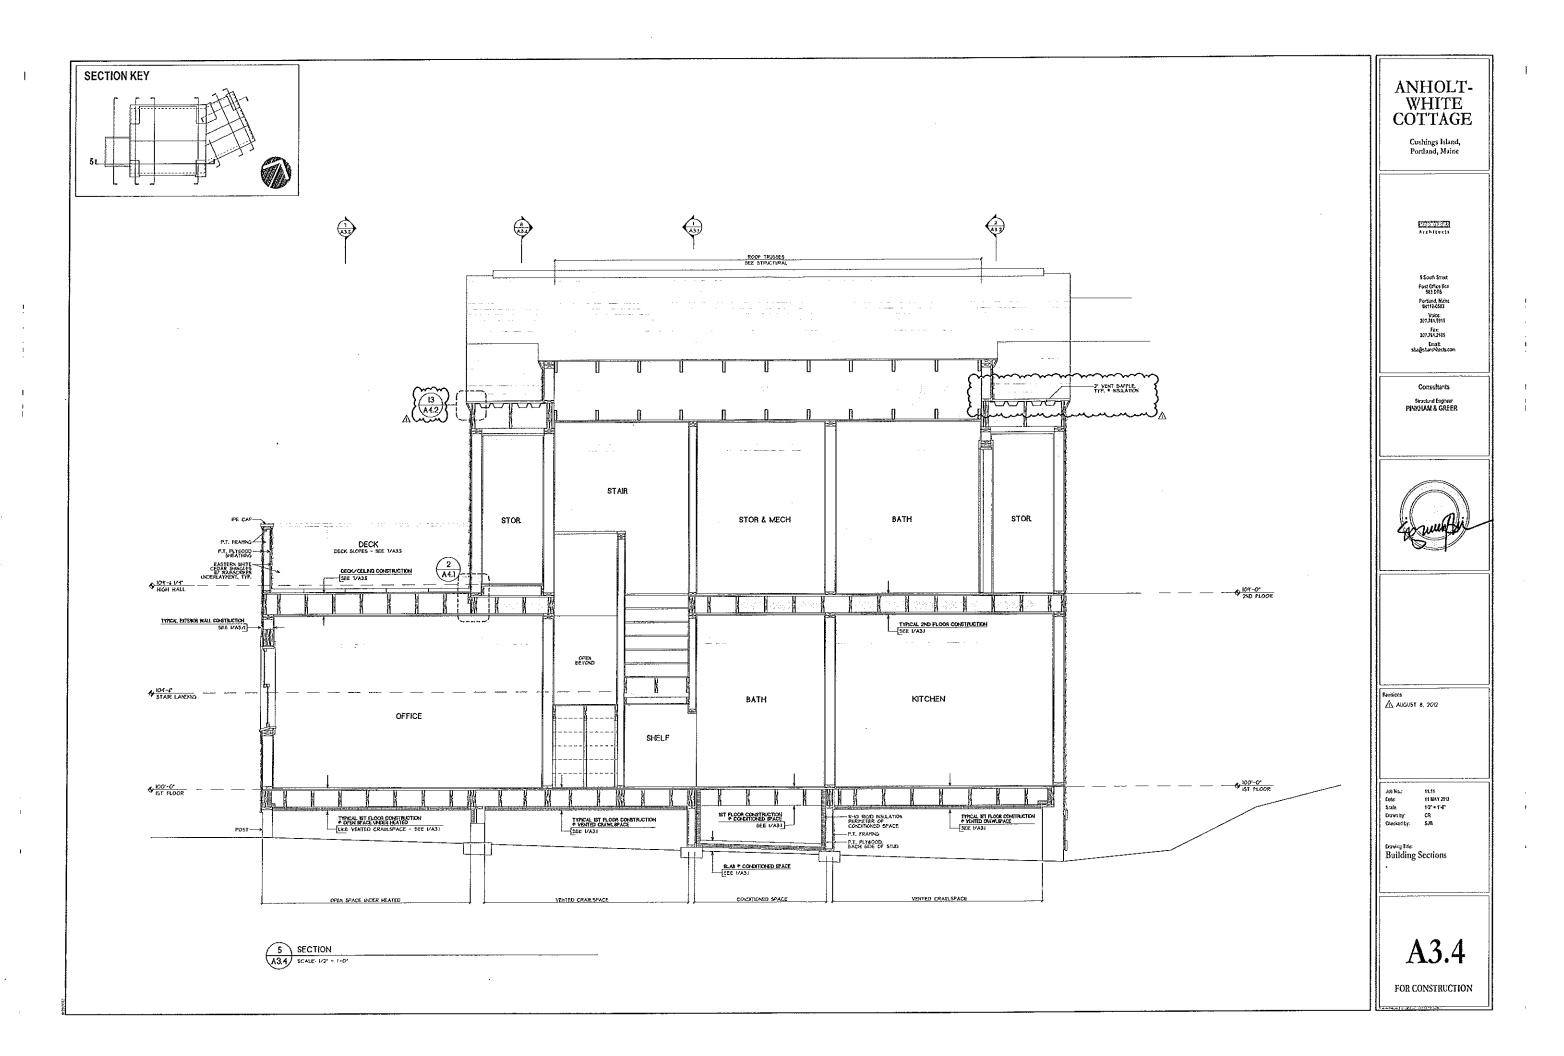

| Applicant<br>Checklist | Planner<br>Checklist<br>(internal) | Number of<br>Copies | Submittal Requirement                                                                                                                                                                                              |
|------------------------|------------------------------------|---------------------|--------------------------------------------------------------------------------------------------------------------------------------------------------------------------------------------------------------------|
| 1                      |                                    | 1                   | One (1) complete set of construction drawings must include:                                                                                                                                                        |
| /                      |                                    |                     | <ul> <li>Cross section with framing details</li> </ul>                                                                                                                                                             |
|                        |                                    |                     | Floor plans and elevations to scale                                                                                                                                                                                |
| 1                      |                                    |                     | <ul> <li>Stair details including dimensions of: rise/run, head room,<br/>guards/handrails, baluster space</li> </ul>                                                                                               |
|                        |                                    |                     | <ul> <li>Window and door schedules</li> </ul>                                                                                                                                                                      |
| /                      |                                    |                     | <ul> <li>Foundation plans w/required drainage and damp proofing,<br/>if applicable</li> </ul>                                                                                                                      |
|                        |                                    |                     | <ul> <li>Detail egress requirements and fire separation, if applicable</li> </ul>                                                                                                                                  |
| 1                      |                                    |                     | <ul> <li>Insulation R-factors of walls, ceilings &amp; floors &amp; U-factors of<br/>windows per the IEEC 2003</li> </ul>                                                                                          |
| 1                      |                                    |                     | <ul> <li>Deck construction including: pier layout, framing,<br/>fastenings, guards, stair dimensions</li> </ul>                                                                                                    |
| 1                      |                                    |                     | <ul> <li>As of September 16, 2010 all new construction of one and two<br/>family homes are required to be sprinkled in compliance with NFPA<br/>13D. This is required by City Code. (NFPA 101 2009 ed.)</li> </ul> |
| 1                      |                                    |                     | <ul> <li>Reduced plans or electronic files in pdf format are also<br/>required if original plans are larger than 11X17"</li> </ul>                                                                                 |