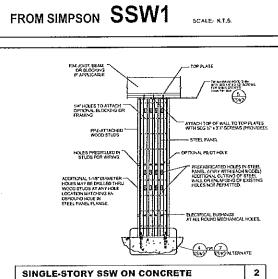

| Applicant<br>Checklist | Planner<br>Checklist<br>(internal) | Number of<br>Copies | Submittal Requirement                                                                                                                                                                                              |
|------------------------|------------------------------------|---------------------|--------------------------------------------------------------------------------------------------------------------------------------------------------------------------------------------------------------------|
| 1                      |                                    | 1                   | One (1) complete set of construction drawings must include:                                                                                                                                                        |
| /                      |                                    |                     | <ul> <li>Cross section with framing details</li> </ul>                                                                                                                                                             |
|                        |                                    |                     | Floor plans and elevations to scale                                                                                                                                                                                |
| 1                      |                                    |                     | <ul> <li>Stair details including dimensions of: rise/run, head room,<br/>guards/handrails, baluster space</li> </ul>                                                                                               |
|                        |                                    |                     | <ul> <li>Window and door schedules</li> </ul>                                                                                                                                                                      |
| /                      |                                    |                     | <ul> <li>Foundation plans w/required drainage and damp proofing,<br/>if applicable</li> </ul>                                                                                                                      |
|                        |                                    |                     | <ul> <li>Detail egress requirements and fire separation, if applicable</li> </ul>                                                                                                                                  |
| 1                      |                                    |                     | <ul> <li>Insulation R-factors of walls, ceilings &amp; floors &amp; U-factors of<br/>windows per the IEEC 2003</li> </ul>                                                                                          |
| 1                      |                                    |                     | <ul> <li>Deck construction including: pier layout, framing,<br/>fastenings, guards, stair dimensions</li> </ul>                                                                                                    |
| 1                      |                                    |                     | <ul> <li>As of September 16, 2010 all new construction of one and two<br/>family homes are required to be sprinkled in compliance with NFPA<br/>13D. This is required by City Code. (NFPA 101 2009 ed.)</li> </ul> |
| 1                      |                                    |                     | <ul> <li>Reduced plans or electronic files in pdf format are also<br/>required if original plans are larger than 11X17"</li> </ul>                                                                                 |