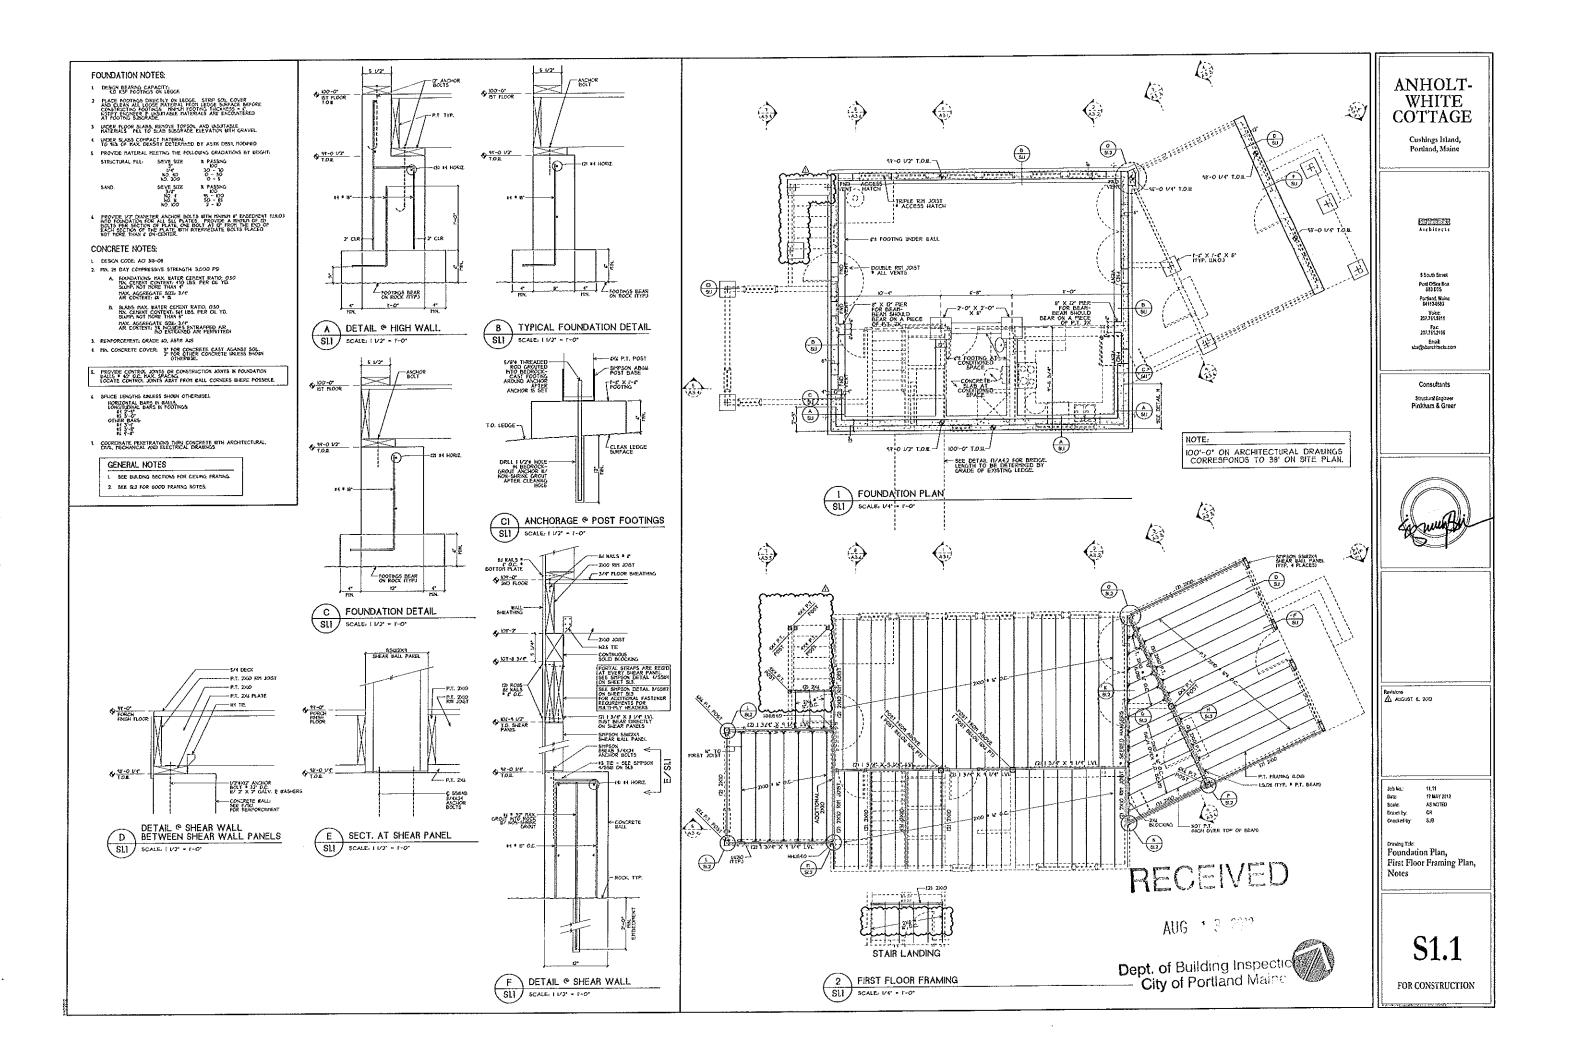

| Applicant<br>Checklist | Planner<br>Checklist<br>(internal) | Number of<br>Copies | Submittal Requirement                                                                                                                                                                                              |
|------------------------|------------------------------------|---------------------|--------------------------------------------------------------------------------------------------------------------------------------------------------------------------------------------------------------------|
| 1                      |                                    | 1                   | One (1) complete set of construction drawings must include:                                                                                                                                                        |
| /                      |                                    |                     | <ul> <li>Cross section with framing details</li> </ul>                                                                                                                                                             |
|                        |                                    |                     | Floor plans and elevations to scale                                                                                                                                                                                |
| 1                      |                                    |                     | <ul> <li>Stair details including dimensions of: rise/run, head room,<br/>guards/handrails, baluster space</li> </ul>                                                                                               |
|                        |                                    |                     | <ul> <li>Window and door schedules</li> </ul>                                                                                                                                                                      |
| /                      |                                    |                     | <ul> <li>Foundation plans w/required drainage and damp proofing,<br/>if applicable</li> </ul>                                                                                                                      |
|                        |                                    |                     | <ul> <li>Detail egress requirements and fire separation, if applicable</li> </ul>                                                                                                                                  |
| 1                      |                                    |                     | <ul> <li>Insulation R-factors of walls, ceilings &amp; floors &amp; U-factors of<br/>windows per the IEEC 2003</li> </ul>                                                                                          |
| 1                      |                                    |                     | <ul> <li>Deck construction including: pier layout, framing,<br/>fastenings, guards, stair dimensions</li> </ul>                                                                                                    |
| 1                      |                                    |                     | <ul> <li>As of September 16, 2010 all new construction of one and two<br/>family homes are required to be sprinkled in compliance with NFPA<br/>13D. This is required by City Code. (NFPA 101 2009 ed.)</li> </ul> |
| 1                      |                                    |                     | <ul> <li>Reduced plans or electronic files in pdf format are also<br/>required if original plans are larger than 11X17"</li> </ul>                                                                                 |