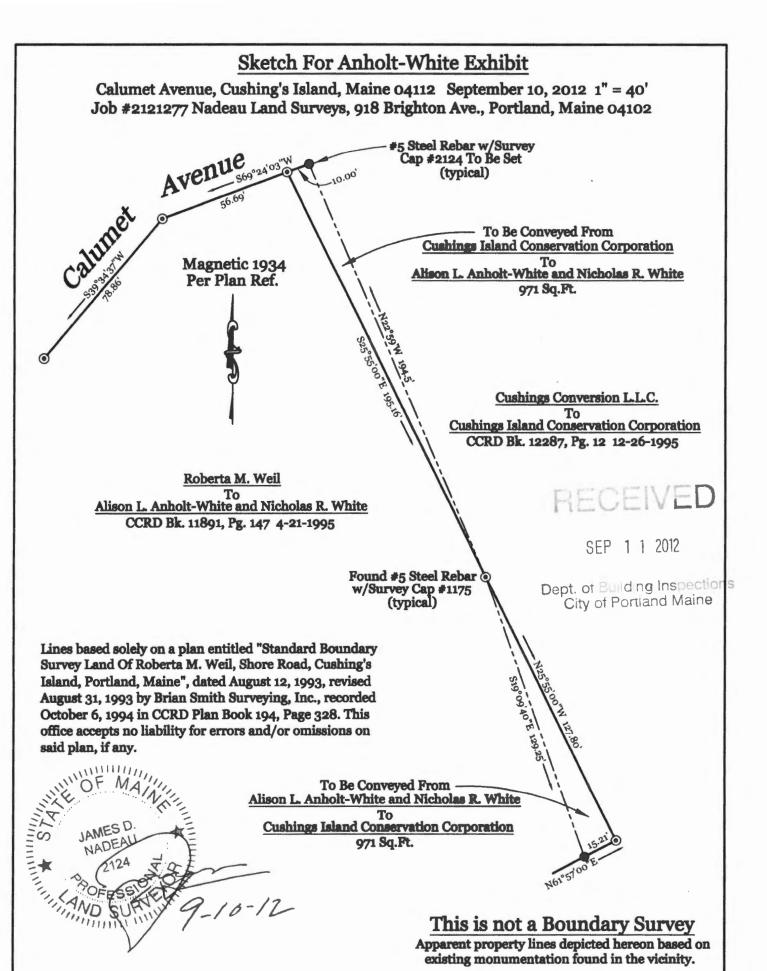

| Applicant<br>Checklist | Planner<br>Checklist<br>(internal) | Number of Copies                                                                 | Submittal Requirement                                                                                                                                                                                                                                                                                                 |  |
|------------------------|------------------------------------|----------------------------------------------------------------------------------|-----------------------------------------------------------------------------------------------------------------------------------------------------------------------------------------------------------------------------------------------------------------------------------------------------------------------|--|
| $\checkmark$           |                                    | 3                                                                                | Boundary survey meeting the requirements of section 13 of the City of Portland Technical Manual with the site plan information listed below shown on the plan, including a north arrow and a scale greater than or equal to 1"=20'. (Photocopies of the plat or hand drawn building footprints will not be accepted.) |  |
| /                      |                                    |                                                                                  | rict, setbacks and dimensional requirements. Show zone lines and nes that apply to the property, including Shoreland Zone &/or Stream Zone.                                                                                                                                                                           |  |
|                        |                                    |                                                                                  | <ul> <li>Existing and proposed structures (including location of proposed piers, docks or<br/>wharves if in Shoreland Zone).</li> </ul>                                                                                                                                                                               |  |
| /                      |                                    | <ul> <li>Location and dimension of existing and proposed paved areas.</li> </ul> |                                                                                                                                                                                                                                                                                                                       |  |
| /                      |                                    | Proposed ground floor area of building.                                          |                                                                                                                                                                                                                                                                                                                       |  |
|                        |                                    | Finish floor elevation (FEE) or sill elevation.                                  |                                                                                                                                                                                                                                                                                                                       |  |
| 1                      |                                    | <ul> <li>Exterior building elevations (show all 4 sides).</li> </ul>             |                                                                                                                                                                                                                                                                                                                       |  |
| J                      |                                    | Existing and proposed utilities (or septic system, where applicable)             |                                                                                                                                                                                                                                                                                                                       |  |
| J                      |                                    | ■ Existing and                                                                   | Existing and proposed grading and contours.                                                                                                                                                                                                                                                                           |  |
| J                      |                                    | <ul> <li>Proposed st</li> </ul>                                                  | <ul> <li>Proposed stormwater management and erosion controls.</li> </ul>                                                                                                                                                                                                                                              |  |
| J                      |                                    | Total area and limits of proposed land disturbance.                              |                                                                                                                                                                                                                                                                                                                       |  |
| J                      |                                    | Proposed protections to or alterations of watercourses.                          |                                                                                                                                                                                                                                                                                                                       |  |
|                        |                                    | ■ Proposed w                                                                     | etland protections or impacts.                                                                                                                                                                                                                                                                                        |  |
|                        |                                    |                                                                                  | netation to be preserved and proposed site landscaping and street es per unit for a single or two-family house).                                                                                                                                                                                                      |  |