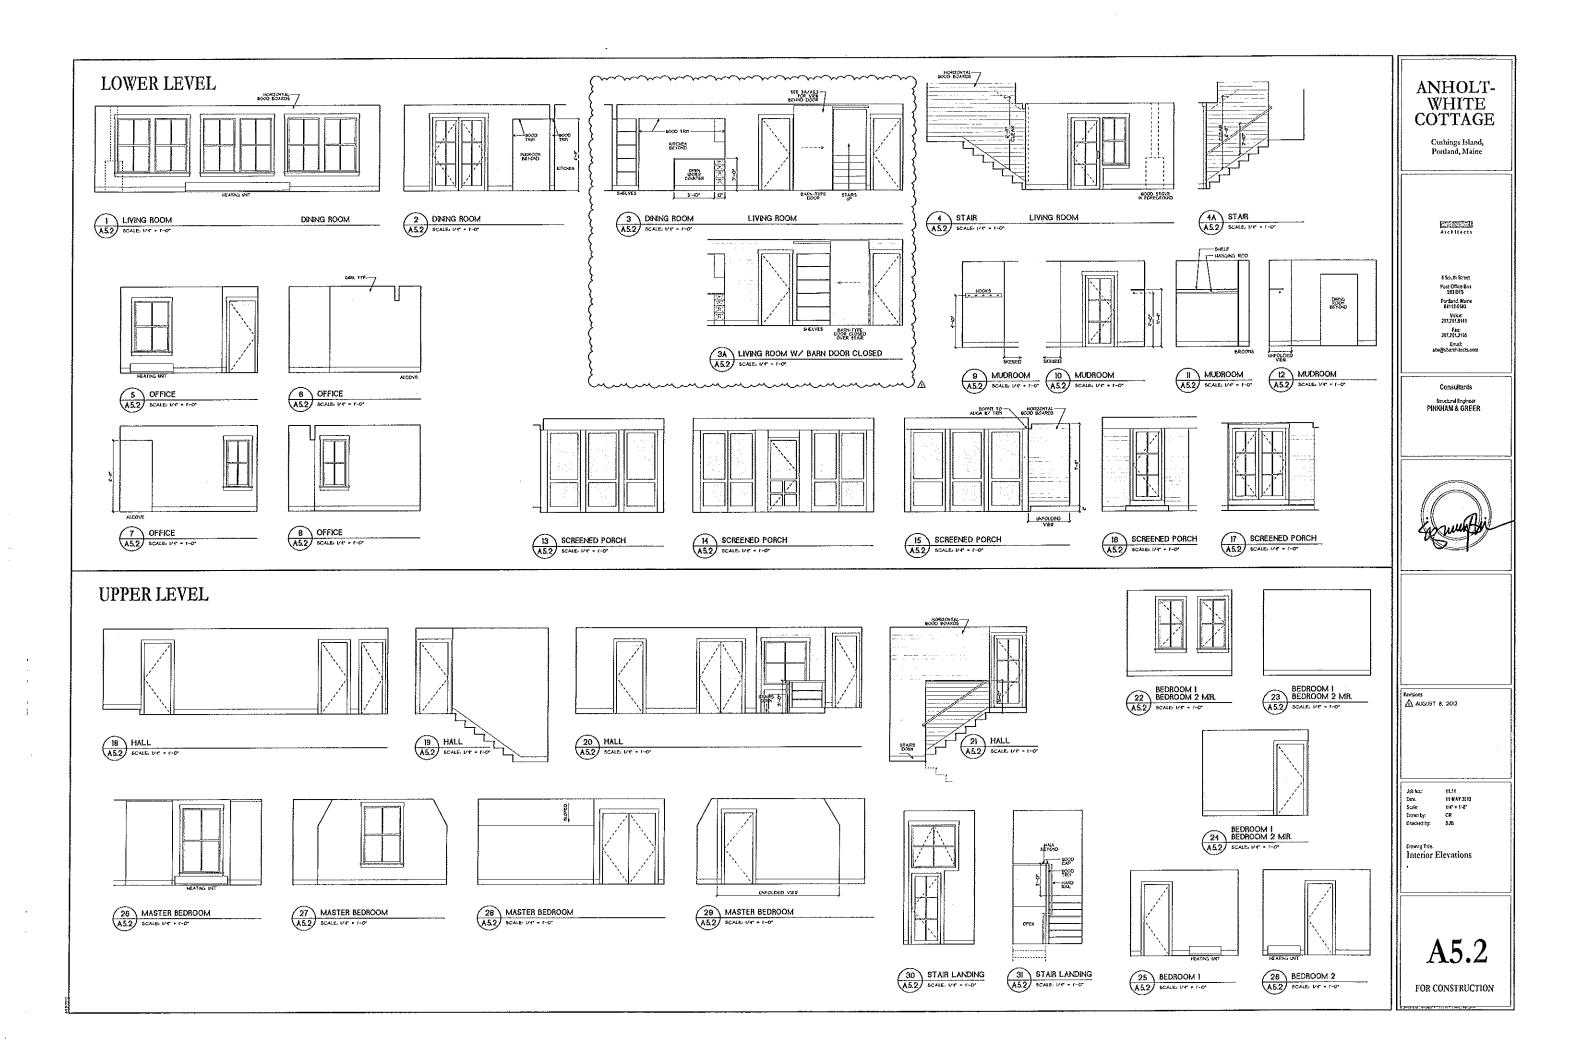

| Applicant<br>Checklist | Planner<br>Checklist<br>(internal) | Number of<br>Copies | Submittal Requirement                                                                                                                                                                                              |
|------------------------|------------------------------------|---------------------|--------------------------------------------------------------------------------------------------------------------------------------------------------------------------------------------------------------------|
| 1                      |                                    | 1                   | One (1) complete set of construction drawings must include:                                                                                                                                                        |
| /                      |                                    |                     | <ul> <li>Cross section with framing details</li> </ul>                                                                                                                                                             |
|                        |                                    |                     | Floor plans and elevations to scale                                                                                                                                                                                |
| 1                      |                                    |                     | <ul> <li>Stair details including dimensions of: rise/run, head room,<br/>guards/handrails, baluster space</li> </ul>                                                                                               |
|                        |                                    |                     | <ul> <li>Window and door schedules</li> </ul>                                                                                                                                                                      |
| /                      |                                    |                     | <ul> <li>Foundation plans w/required drainage and damp proofing,<br/>if applicable</li> </ul>                                                                                                                      |
|                        |                                    |                     | <ul> <li>Detail egress requirements and fire separation, if applicable</li> </ul>                                                                                                                                  |
| 1                      |                                    |                     | <ul> <li>Insulation R-factors of walls, ceilings &amp; floors &amp; U-factors of<br/>windows per the IEEC 2003</li> </ul>                                                                                          |
| 1                      |                                    |                     | <ul> <li>Deck construction including: pier layout, framing,<br/>fastenings, guards, stair dimensions</li> </ul>                                                                                                    |
| 1                      |                                    |                     | <ul> <li>As of September 16, 2010 all new construction of one and two<br/>family homes are required to be sprinkled in compliance with NFPA<br/>13D. This is required by City Code. (NFPA 101 2009 ed.)</li> </ul> |
| 1                      |                                    |                     | <ul> <li>Reduced plans or electronic files in pdf format are also<br/>required if original plans are larger than 11X17"</li> </ul>                                                                                 |