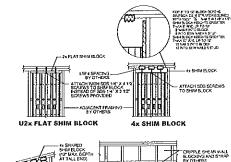

| Applicant<br>Checklist | Planner<br>Checklist<br>(internal) | Number of<br>Copies | Submittal Requirement                                                                                                                                                                                              |
|------------------------|------------------------------------|---------------------|--------------------------------------------------------------------------------------------------------------------------------------------------------------------------------------------------------------------|
| 1                      |                                    | 1                   | One (1) complete set of construction drawings must include:                                                                                                                                                        |
| /                      |                                    |                     | <ul> <li>Cross section with framing details</li> </ul>                                                                                                                                                             |
|                        |                                    |                     | Floor plans and elevations to scale                                                                                                                                                                                |
| 1                      |                                    |                     | <ul> <li>Stair details including dimensions of: rise/run, head room,<br/>guards/handrails, baluster space</li> </ul>                                                                                               |
|                        |                                    |                     | <ul> <li>Window and door schedules</li> </ul>                                                                                                                                                                      |
| /                      |                                    |                     | <ul> <li>Foundation plans w/required drainage and damp proofing,<br/>if applicable</li> </ul>                                                                                                                      |
|                        |                                    |                     | <ul> <li>Detail egress requirements and fire separation, if applicable</li> </ul>                                                                                                                                  |
| 1                      |                                    |                     | <ul> <li>Insulation R-factors of walls, ceilings &amp; floors &amp; U-factors of<br/>windows per the IEEC 2003</li> </ul>                                                                                          |
| 1                      |                                    |                     | <ul> <li>Deck construction including: pier layout, framing,<br/>fastenings, guards, stair dimensions</li> </ul>                                                                                                    |
| 1                      |                                    |                     | <ul> <li>As of September 16, 2010 all new construction of one and two<br/>family homes are required to be sprinkled in compliance with NFPA<br/>13D. This is required by City Code. (NFPA 101 2009 ed.)</li> </ul> |
| 1                      |                                    |                     | <ul> <li>Reduced plans or electronic files in pdf format are also<br/>required if original plans are larger than 11X17"</li> </ul>                                                                                 |