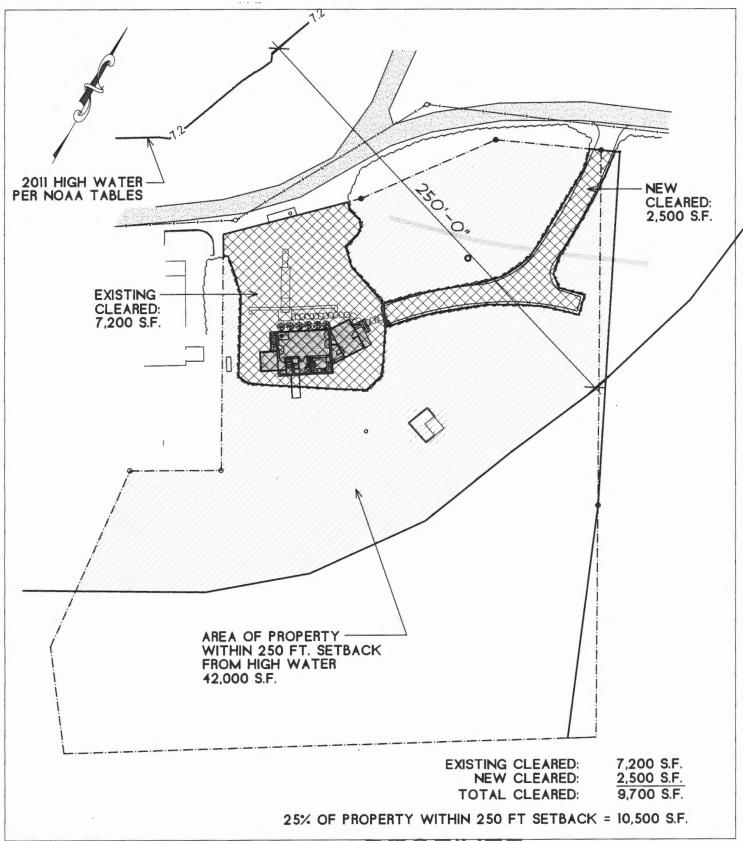

| Applicant<br>Checklist | Planner<br>Checklist<br>(internal) | Number of Copies                                                                 | Submittal Requirement                                                                                                                                                                                                                                                                                                 |  |
|------------------------|------------------------------------|----------------------------------------------------------------------------------|-----------------------------------------------------------------------------------------------------------------------------------------------------------------------------------------------------------------------------------------------------------------------------------------------------------------------|--|
| $\checkmark$           |                                    | 3                                                                                | Boundary survey meeting the requirements of section 13 of the City of Portland Technical Manual with the site plan information listed below shown on the plan, including a north arrow and a scale greater than or equal to 1"=20'. (Photocopies of the plat or hand drawn building footprints will not be accepted.) |  |
| /                      |                                    |                                                                                  | rict, setbacks and dimensional requirements. Show zone lines and nes that apply to the property, including Shoreland Zone &/or Stream Zone.                                                                                                                                                                           |  |
|                        |                                    |                                                                                  | <ul> <li>Existing and proposed structures (including location of proposed piers, docks or<br/>wharves if in Shoreland Zone).</li> </ul>                                                                                                                                                                               |  |
| /                      |                                    | <ul> <li>Location and dimension of existing and proposed paved areas.</li> </ul> |                                                                                                                                                                                                                                                                                                                       |  |
| /                      |                                    | Proposed ground floor area of building.                                          |                                                                                                                                                                                                                                                                                                                       |  |
|                        |                                    | Finish floor elevation (FEE) or sill elevation.                                  |                                                                                                                                                                                                                                                                                                                       |  |
| 1                      |                                    | <ul> <li>Exterior building elevations (show all 4 sides).</li> </ul>             |                                                                                                                                                                                                                                                                                                                       |  |
| J                      |                                    | Existing and proposed utilities (or septic system, where applicable)             |                                                                                                                                                                                                                                                                                                                       |  |
| J                      |                                    | ■ Existing and                                                                   | Existing and proposed grading and contours.                                                                                                                                                                                                                                                                           |  |
| J                      |                                    | <ul> <li>Proposed st</li> </ul>                                                  | <ul> <li>Proposed stormwater management and erosion controls.</li> </ul>                                                                                                                                                                                                                                              |  |
| J                      |                                    | Total area and limits of proposed land disturbance.                              |                                                                                                                                                                                                                                                                                                                       |  |
| J                      |                                    | Proposed protections to or alterations of watercourses.                          |                                                                                                                                                                                                                                                                                                                       |  |
|                        |                                    | ■ Proposed w                                                                     | etland protections or impacts.                                                                                                                                                                                                                                                                                        |  |
|                        |                                    |                                                                                  | netation to be preserved and proposed site landscaping and street es per unit for a single or two-family house).                                                                                                                                                                                                      |  |