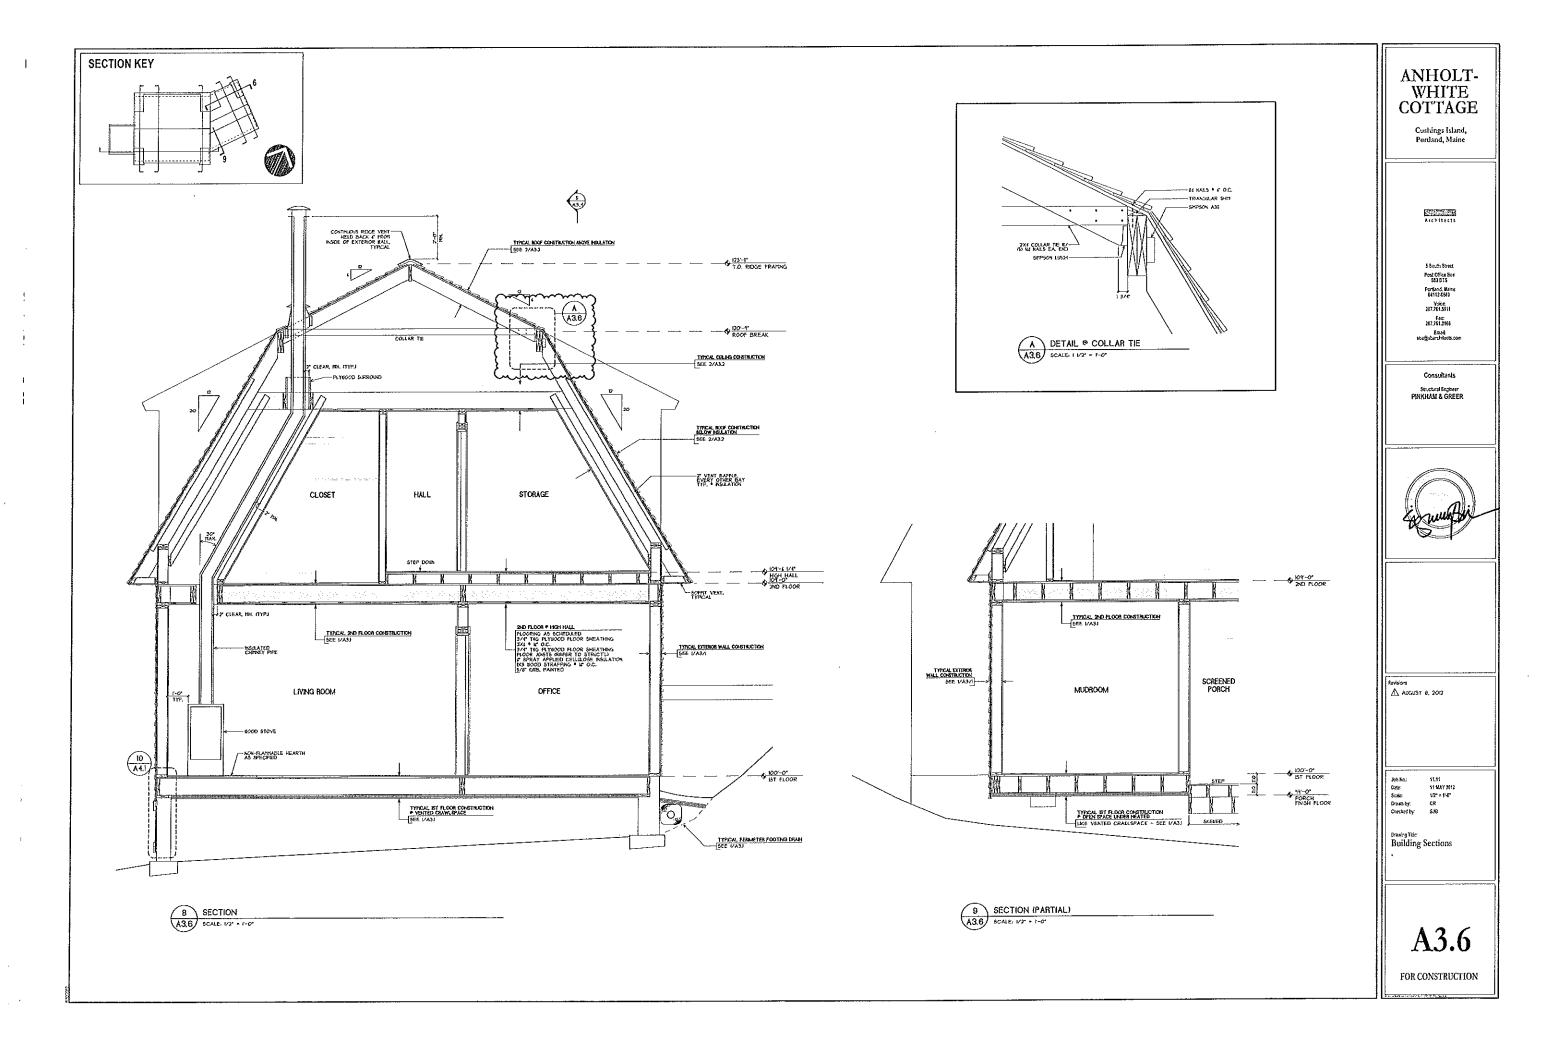

| Applicant<br>Checklist | Planner<br>Checklist<br>(internal) | Number of<br>Copies | Submittal Requirement                                                                                                                                                                                              |
|------------------------|------------------------------------|---------------------|--------------------------------------------------------------------------------------------------------------------------------------------------------------------------------------------------------------------|
| 1                      |                                    | 1                   | One (1) complete set of construction drawings must include:                                                                                                                                                        |
| /                      |                                    |                     | <ul> <li>Cross section with framing details</li> </ul>                                                                                                                                                             |
|                        |                                    |                     | Floor plans and elevations to scale                                                                                                                                                                                |
| 1                      |                                    |                     | <ul> <li>Stair details including dimensions of: rise/run, head room,<br/>guards/handrails, baluster space</li> </ul>                                                                                               |
|                        |                                    |                     | <ul> <li>Window and door schedules</li> </ul>                                                                                                                                                                      |
| /                      |                                    |                     | <ul> <li>Foundation plans w/required drainage and damp proofing,<br/>if applicable</li> </ul>                                                                                                                      |
|                        |                                    |                     | <ul> <li>Detail egress requirements and fire separation, if applicable</li> </ul>                                                                                                                                  |
| 1                      |                                    |                     | <ul> <li>Insulation R-factors of walls, ceilings &amp; floors &amp; U-factors of<br/>windows per the IEEC 2003</li> </ul>                                                                                          |
| 1                      |                                    |                     | <ul> <li>Deck construction including: pier layout, framing,<br/>fastenings, guards, stair dimensions</li> </ul>                                                                                                    |
| 1                      |                                    |                     | <ul> <li>As of September 16, 2010 all new construction of one and two<br/>family homes are required to be sprinkled in compliance with NFPA<br/>13D. This is required by City Code. (NFPA 101 2009 ed.)</li> </ul> |
| 1                      |                                    |                     | <ul> <li>Reduced plans or electronic files in pdf format are also<br/>required if original plans are larger than 11X17"</li> </ul>                                                                                 |