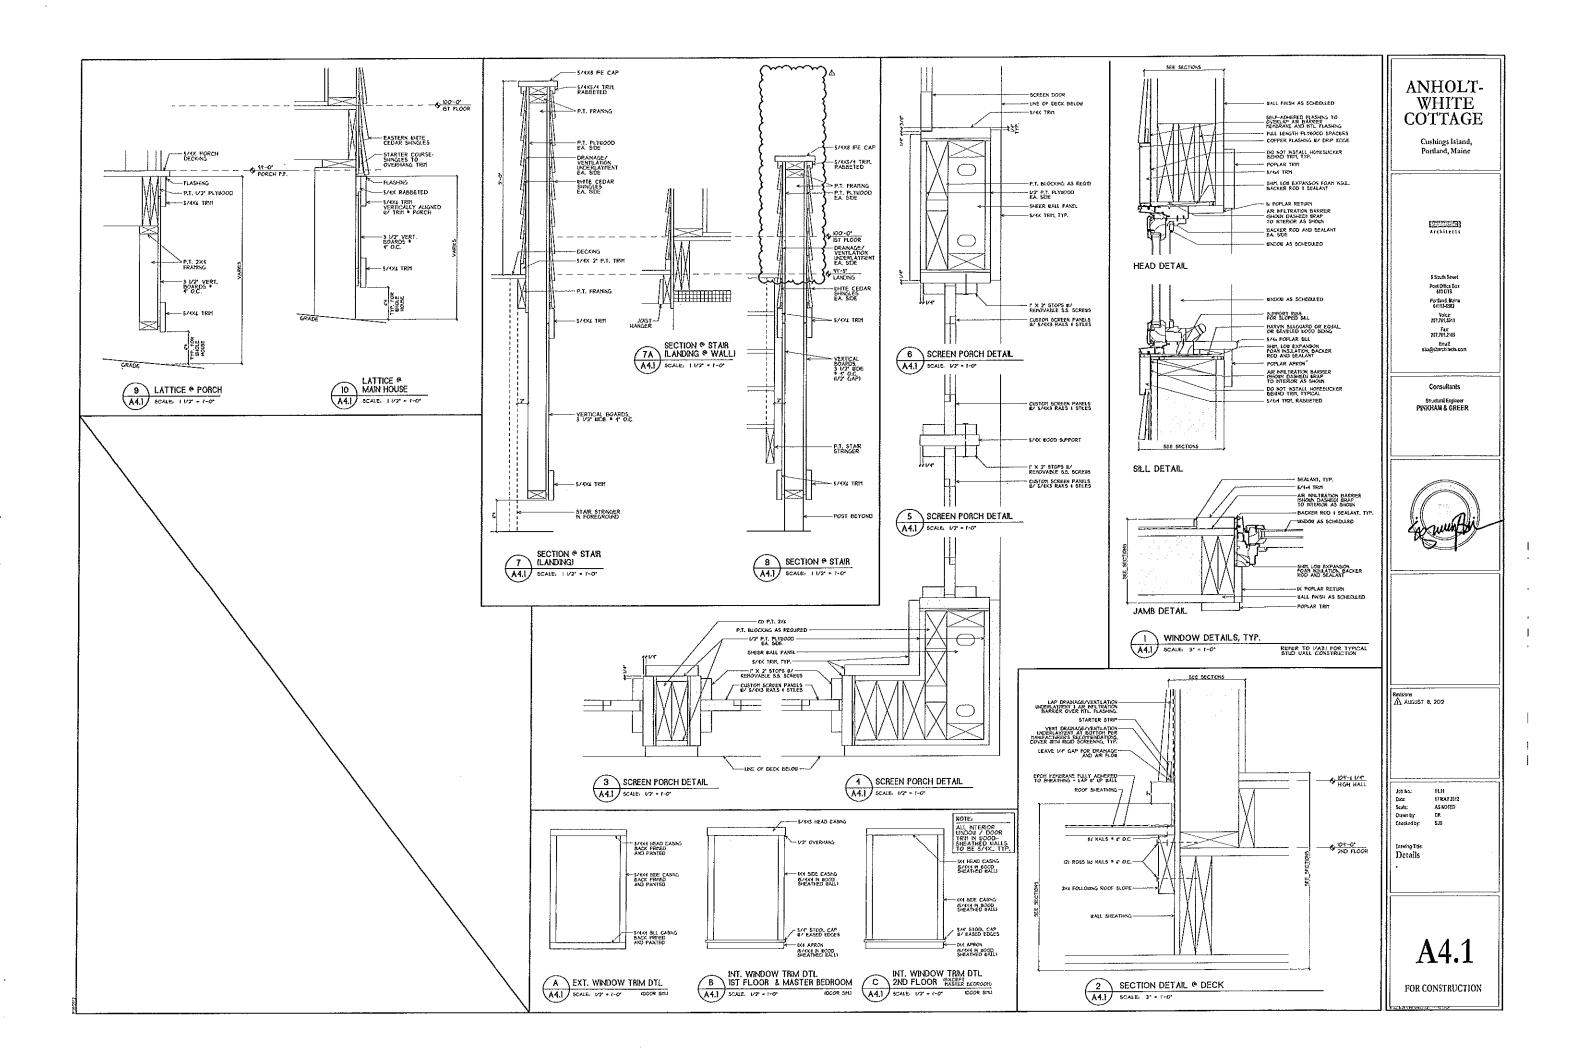

| Applicant<br>Checklist | Planner<br>Checklist<br>(internal) | Number of<br>Copies | Submittal Requirement                                                                                                                                                                                              |
|------------------------|------------------------------------|---------------------|--------------------------------------------------------------------------------------------------------------------------------------------------------------------------------------------------------------------|
| 1                      |                                    | 1                   | One (1) complete set of construction drawings must include:                                                                                                                                                        |
| /                      |                                    |                     | <ul> <li>Cross section with framing details</li> </ul>                                                                                                                                                             |
|                        |                                    |                     | Floor plans and elevations to scale                                                                                                                                                                                |
| 1                      |                                    |                     | <ul> <li>Stair details including dimensions of: rise/run, head room,<br/>guards/handrails, baluster space</li> </ul>                                                                                               |
|                        |                                    |                     | <ul> <li>Window and door schedules</li> </ul>                                                                                                                                                                      |
| /                      |                                    |                     | <ul> <li>Foundation plans w/required drainage and damp proofing,<br/>if applicable</li> </ul>                                                                                                                      |
|                        |                                    |                     | <ul> <li>Detail egress requirements and fire separation, if applicable</li> </ul>                                                                                                                                  |
| 1                      |                                    |                     | <ul> <li>Insulation R-factors of walls, ceilings &amp; floors &amp; U-factors of<br/>windows per the IEEC 2003</li> </ul>                                                                                          |
| 1                      |                                    |                     | <ul> <li>Deck construction including: pier layout, framing,<br/>fastenings, guards, stair dimensions</li> </ul>                                                                                                    |
| 1                      |                                    |                     | <ul> <li>As of September 16, 2010 all new construction of one and two<br/>family homes are required to be sprinkled in compliance with NFPA<br/>13D. This is required by City Code. (NFPA 101 2009 ed.)</li> </ul> |
| 1                      |                                    |                     | <ul> <li>Reduced plans or electronic files in pdf format are also<br/>required if original plans are larger than 11X17"</li> </ul>                                                                                 |