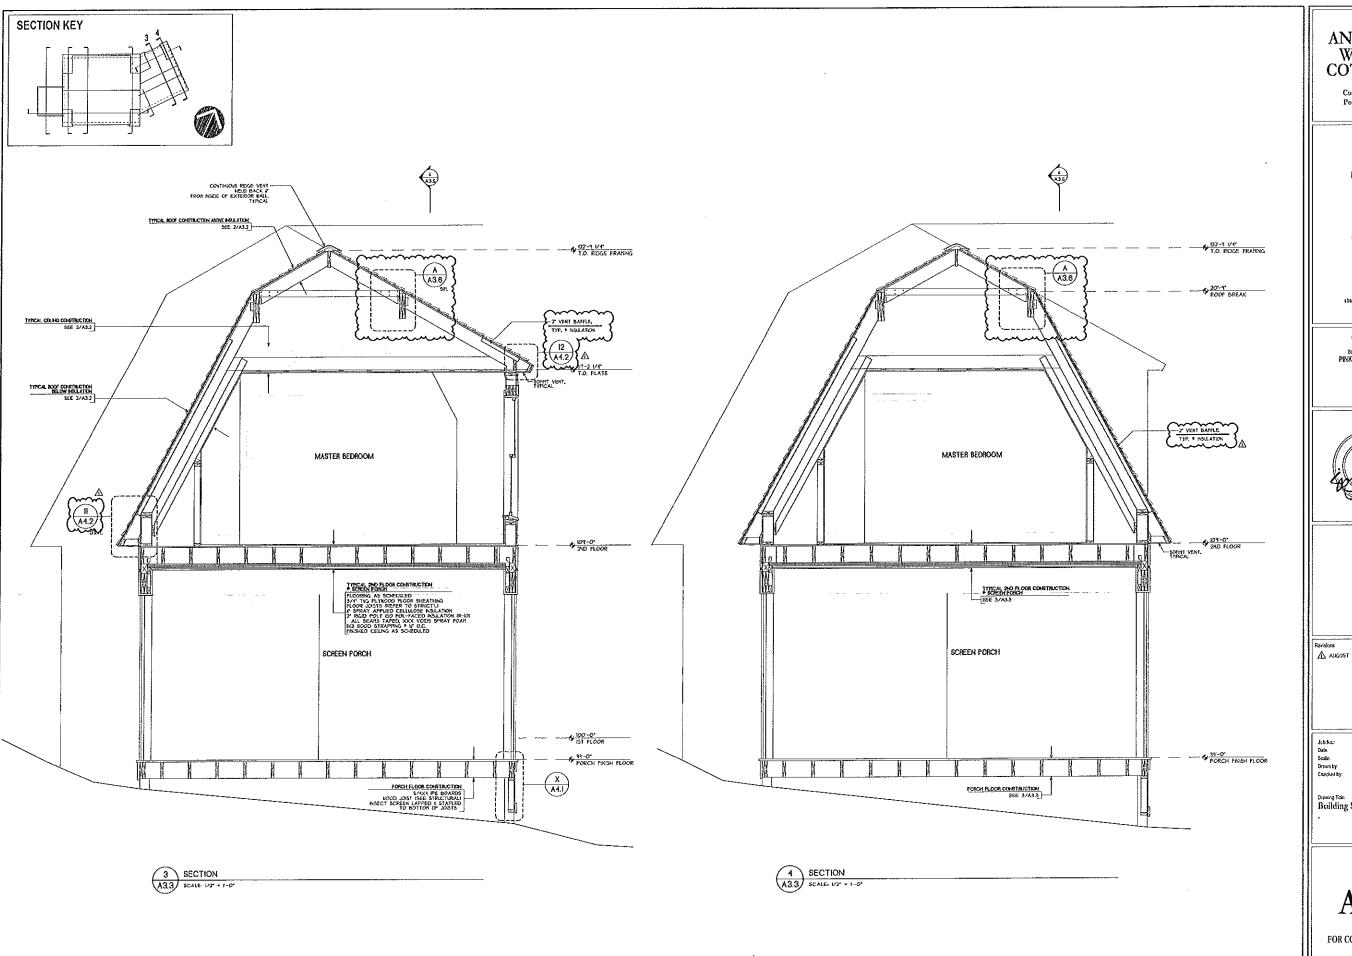

| Applicant<br>Checklist | Planner<br>Checklist<br>(internal) | Number of<br>Copies | Submittal Requirement                                                                                                                                                                                              |
|------------------------|------------------------------------|---------------------|--------------------------------------------------------------------------------------------------------------------------------------------------------------------------------------------------------------------|
| 1                      |                                    | 1                   | One (1) complete set of construction drawings must include:                                                                                                                                                        |
| /                      |                                    |                     | <ul> <li>Cross section with framing details</li> </ul>                                                                                                                                                             |
|                        |                                    |                     | Floor plans and elevations to scale                                                                                                                                                                                |
| 1                      |                                    |                     | <ul> <li>Stair details including dimensions of: rise/run, head room,<br/>guards/handrails, baluster space</li> </ul>                                                                                               |
|                        |                                    |                     | <ul> <li>Window and door schedules</li> </ul>                                                                                                                                                                      |
| /                      |                                    |                     | <ul> <li>Foundation plans w/required drainage and damp proofing,<br/>if applicable</li> </ul>                                                                                                                      |
|                        |                                    |                     | <ul> <li>Detail egress requirements and fire separation, if applicable</li> </ul>                                                                                                                                  |
| 1                      |                                    |                     | <ul> <li>Insulation R-factors of walls, ceilings &amp; floors &amp; U-factors of<br/>windows per the IEEC 2003</li> </ul>                                                                                          |
| 1                      |                                    |                     | <ul> <li>Deck construction including: pier layout, framing,<br/>fastenings, guards, stair dimensions</li> </ul>                                                                                                    |
| 1                      |                                    |                     | <ul> <li>As of September 16, 2010 all new construction of one and two<br/>family homes are required to be sprinkled in compliance with NFPA<br/>13D. This is required by City Code. (NFPA 101 2009 ed.)</li> </ul> |
| 1                      |                                    |                     | <ul> <li>Reduced plans or electronic files in pdf format are also<br/>required if original plans are larger than 11X17"</li> </ul>                                                                                 |