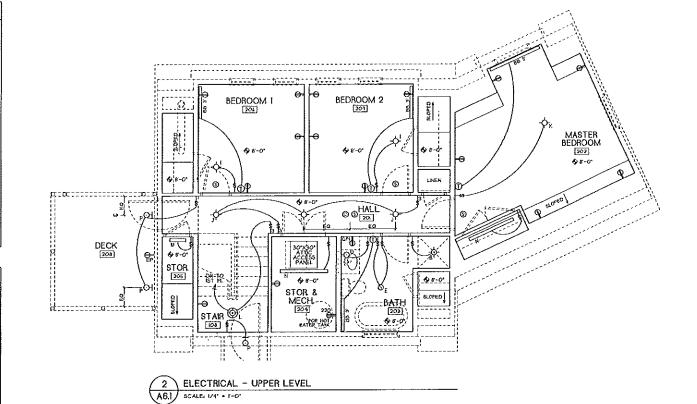

| Applicant<br>Checklist | Planner<br>Checklist<br>(internal) | Number of<br>Copies | Submittal Requirement                                                                                                                                                                                              |
|------------------------|------------------------------------|---------------------|--------------------------------------------------------------------------------------------------------------------------------------------------------------------------------------------------------------------|
| 1                      |                                    | 1                   | One (1) complete set of construction drawings must include:                                                                                                                                                        |
| /                      |                                    |                     | <ul> <li>Cross section with framing details</li> </ul>                                                                                                                                                             |
|                        |                                    |                     | Floor plans and elevations to scale                                                                                                                                                                                |
| 1                      |                                    |                     | <ul> <li>Stair details including dimensions of: rise/run, head room,<br/>guards/handrails, baluster space</li> </ul>                                                                                               |
|                        |                                    |                     | <ul> <li>Window and door schedules</li> </ul>                                                                                                                                                                      |
| /                      |                                    |                     | <ul> <li>Foundation plans w/required drainage and damp proofing,<br/>if applicable</li> </ul>                                                                                                                      |
|                        |                                    |                     | <ul> <li>Detail egress requirements and fire separation, if applicable</li> </ul>                                                                                                                                  |
| 1                      |                                    |                     | <ul> <li>Insulation R-factors of walls, ceilings &amp; floors &amp; U-factors of<br/>windows per the IEEC 2003</li> </ul>                                                                                          |
| 1                      |                                    |                     | <ul> <li>Deck construction including: pier layout, framing,<br/>fastenings, guards, stair dimensions</li> </ul>                                                                                                    |
| 1                      |                                    |                     | <ul> <li>As of September 16, 2010 all new construction of one and two<br/>family homes are required to be sprinkled in compliance with NFPA<br/>13D. This is required by City Code. (NFPA 101 2009 ed.)</li> </ul> |
| 1                      |                                    |                     | <ul> <li>Reduced plans or electronic files in pdf format are also<br/>required if original plans are larger than 11X17"</li> </ul>                                                                                 |