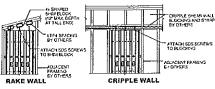

| Applicant<br>Checklist | Planner<br>Checklist<br>(internal) | Number of<br>Copies | Submittal Requirement                                                                                                                                                                                              |
|------------------------|------------------------------------|---------------------|--------------------------------------------------------------------------------------------------------------------------------------------------------------------------------------------------------------------|
| 1                      |                                    | 1                   | One (1) complete set of construction drawings must include:                                                                                                                                                        |
| /                      |                                    |                     | <ul> <li>Cross section with framing details</li> </ul>                                                                                                                                                             |
|                        |                                    |                     | Floor plans and elevations to scale                                                                                                                                                                                |
| 1                      |                                    |                     | <ul> <li>Stair details including dimensions of: rise/run, head room,<br/>guards/handrails, baluster space</li> </ul>                                                                                               |
|                        |                                    |                     | <ul> <li>Window and door schedules</li> </ul>                                                                                                                                                                      |
| /                      |                                    |                     | <ul> <li>Foundation plans w/required drainage and damp proofing,<br/>if applicable</li> </ul>                                                                                                                      |
|                        |                                    |                     | <ul> <li>Detail egress requirements and fire separation, if applicable</li> </ul>                                                                                                                                  |
| 1                      |                                    |                     | <ul> <li>Insulation R-factors of walls, ceilings &amp; floors &amp; U-factors of<br/>windows per the IEEC 2003</li> </ul>                                                                                          |
| 1                      |                                    |                     | <ul> <li>Deck construction including: pier layout, framing,<br/>fastenings, guards, stair dimensions</li> </ul>                                                                                                    |
| 1                      |                                    |                     | <ul> <li>As of September 16, 2010 all new construction of one and two<br/>family homes are required to be sprinkled in compliance with NFPA<br/>13D. This is required by City Code. (NFPA 101 2009 ed.)</li> </ul> |
| 1                      |                                    |                     | <ul> <li>Reduced plans or electronic files in pdf format are also<br/>required if original plans are larger than 11X17"</li> </ul>                                                                                 |