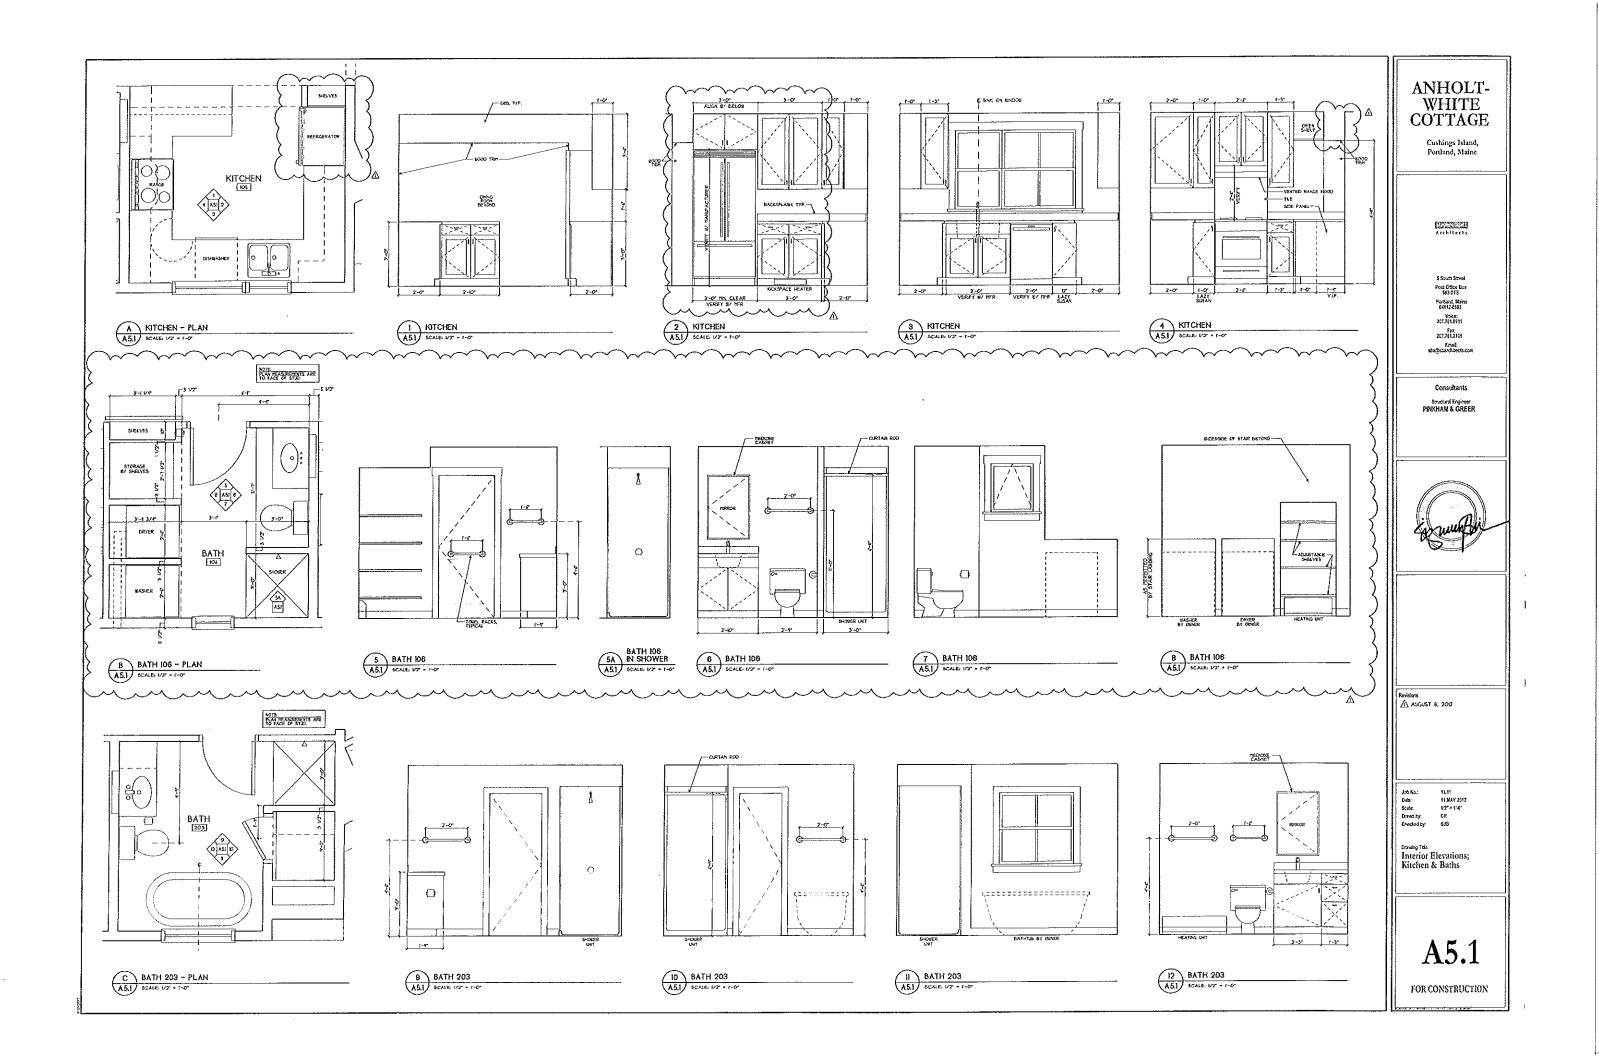

| Applicant<br>Checklist | Planner<br>Checklist<br>(internal) | Number of<br>Copies | Submittal Requirement                                                                                                                                                                                              |
|------------------------|------------------------------------|---------------------|--------------------------------------------------------------------------------------------------------------------------------------------------------------------------------------------------------------------|
| 1                      |                                    | 1                   | One (1) complete set of construction drawings must include:                                                                                                                                                        |
| /                      |                                    |                     | <ul> <li>Cross section with framing details</li> </ul>                                                                                                                                                             |
|                        |                                    |                     | Floor plans and elevations to scale                                                                                                                                                                                |
| 1                      |                                    |                     | <ul> <li>Stair details including dimensions of: rise/run, head room,<br/>guards/handrails, baluster space</li> </ul>                                                                                               |
|                        |                                    |                     | <ul> <li>Window and door schedules</li> </ul>                                                                                                                                                                      |
| /                      |                                    |                     | <ul> <li>Foundation plans w/required drainage and damp proofing,<br/>if applicable</li> </ul>                                                                                                                      |
|                        |                                    |                     | <ul> <li>Detail egress requirements and fire separation, if applicable</li> </ul>                                                                                                                                  |
| 1                      |                                    |                     | <ul> <li>Insulation R-factors of walls, ceilings &amp; floors &amp; U-factors of<br/>windows per the IEEC 2003</li> </ul>                                                                                          |
| 1                      |                                    |                     | <ul> <li>Deck construction including: pier layout, framing,<br/>fastenings, guards, stair dimensions</li> </ul>                                                                                                    |
| 1                      |                                    |                     | <ul> <li>As of September 16, 2010 all new construction of one and two<br/>family homes are required to be sprinkled in compliance with NFPA<br/>13D. This is required by City Code. (NFPA 101 2009 ed.)</li> </ul> |
| 1                      |                                    |                     | <ul> <li>Reduced plans or electronic files in pdf format are also<br/>required if original plans are larger than 11X17"</li> </ul>                                                                                 |