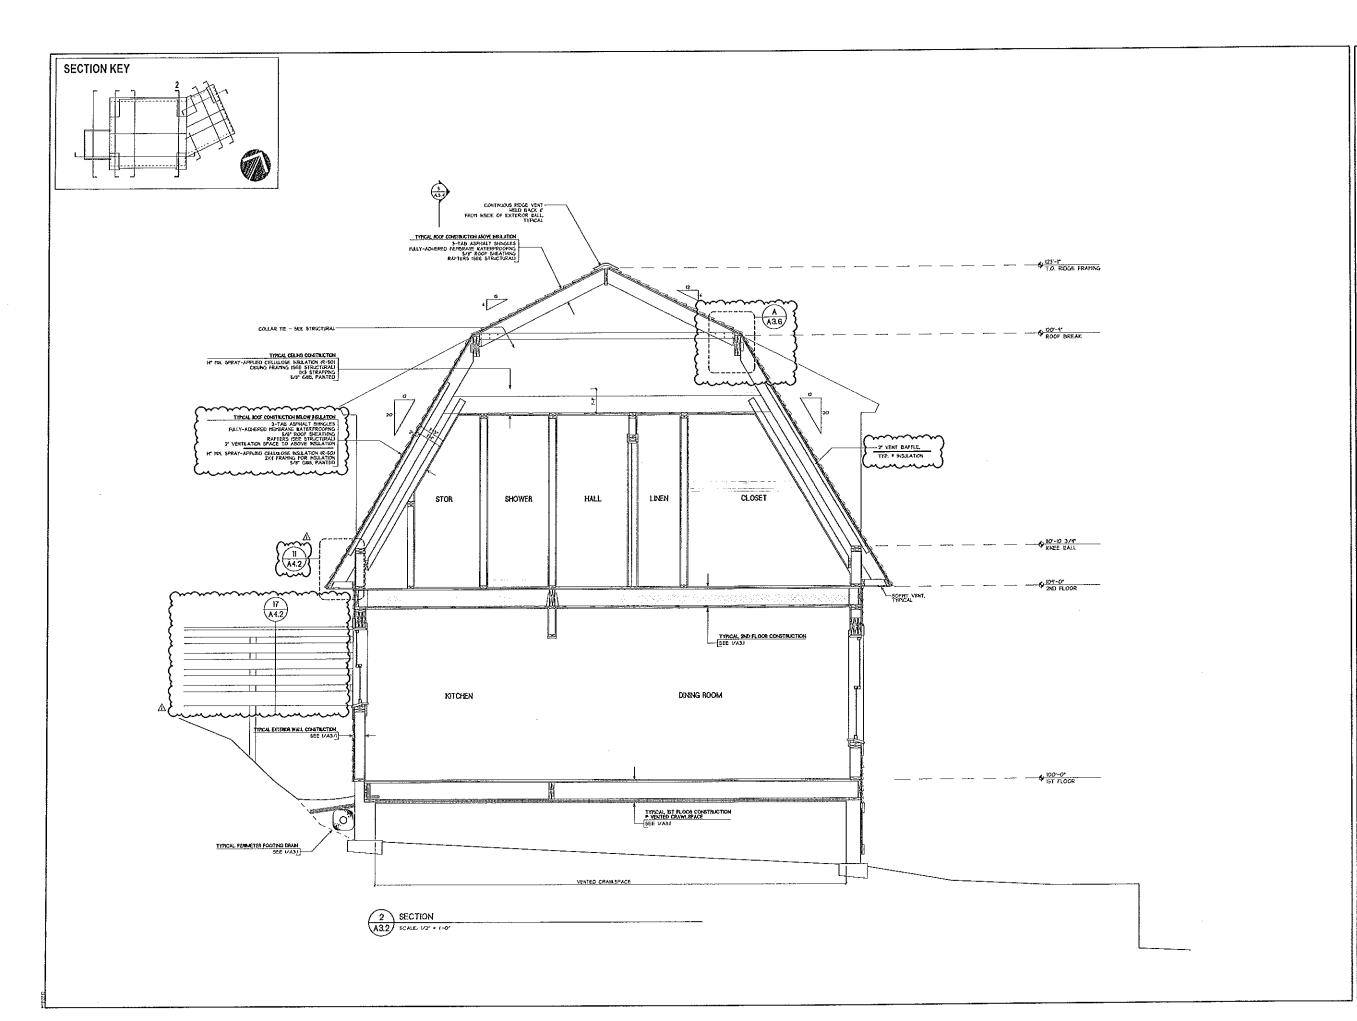

| Applicant<br>Checklist | Planner<br>Checklist<br>(internal) | Number of<br>Copies | Submittal Requirement                                                                                                                                                                                              |
|------------------------|------------------------------------|---------------------|--------------------------------------------------------------------------------------------------------------------------------------------------------------------------------------------------------------------|
| 1                      |                                    | 1                   | One (1) complete set of construction drawings must include:                                                                                                                                                        |
| /                      |                                    |                     | <ul> <li>Cross section with framing details</li> </ul>                                                                                                                                                             |
|                        |                                    |                     | Floor plans and elevations to scale                                                                                                                                                                                |
| 1                      |                                    |                     | <ul> <li>Stair details including dimensions of: rise/run, head room,<br/>guards/handrails, baluster space</li> </ul>                                                                                               |
|                        |                                    |                     | <ul> <li>Window and door schedules</li> </ul>                                                                                                                                                                      |
| /                      |                                    |                     | <ul> <li>Foundation plans w/required drainage and damp proofing,<br/>if applicable</li> </ul>                                                                                                                      |
|                        |                                    |                     | <ul> <li>Detail egress requirements and fire separation, if applicable</li> </ul>                                                                                                                                  |
| 1                      |                                    |                     | <ul> <li>Insulation R-factors of walls, ceilings &amp; floors &amp; U-factors of<br/>windows per the IEEC 2003</li> </ul>                                                                                          |
| 1                      |                                    |                     | <ul> <li>Deck construction including: pier layout, framing,<br/>fastenings, guards, stair dimensions</li> </ul>                                                                                                    |
| 1                      |                                    |                     | <ul> <li>As of September 16, 2010 all new construction of one and two<br/>family homes are required to be sprinkled in compliance with NFPA<br/>13D. This is required by City Code. (NFPA 101 2009 ed.)</li> </ul> |
| 1                      |                                    |                     | <ul> <li>Reduced plans or electronic files in pdf format are also<br/>required if original plans are larger than 11X17"</li> </ul>                                                                                 |