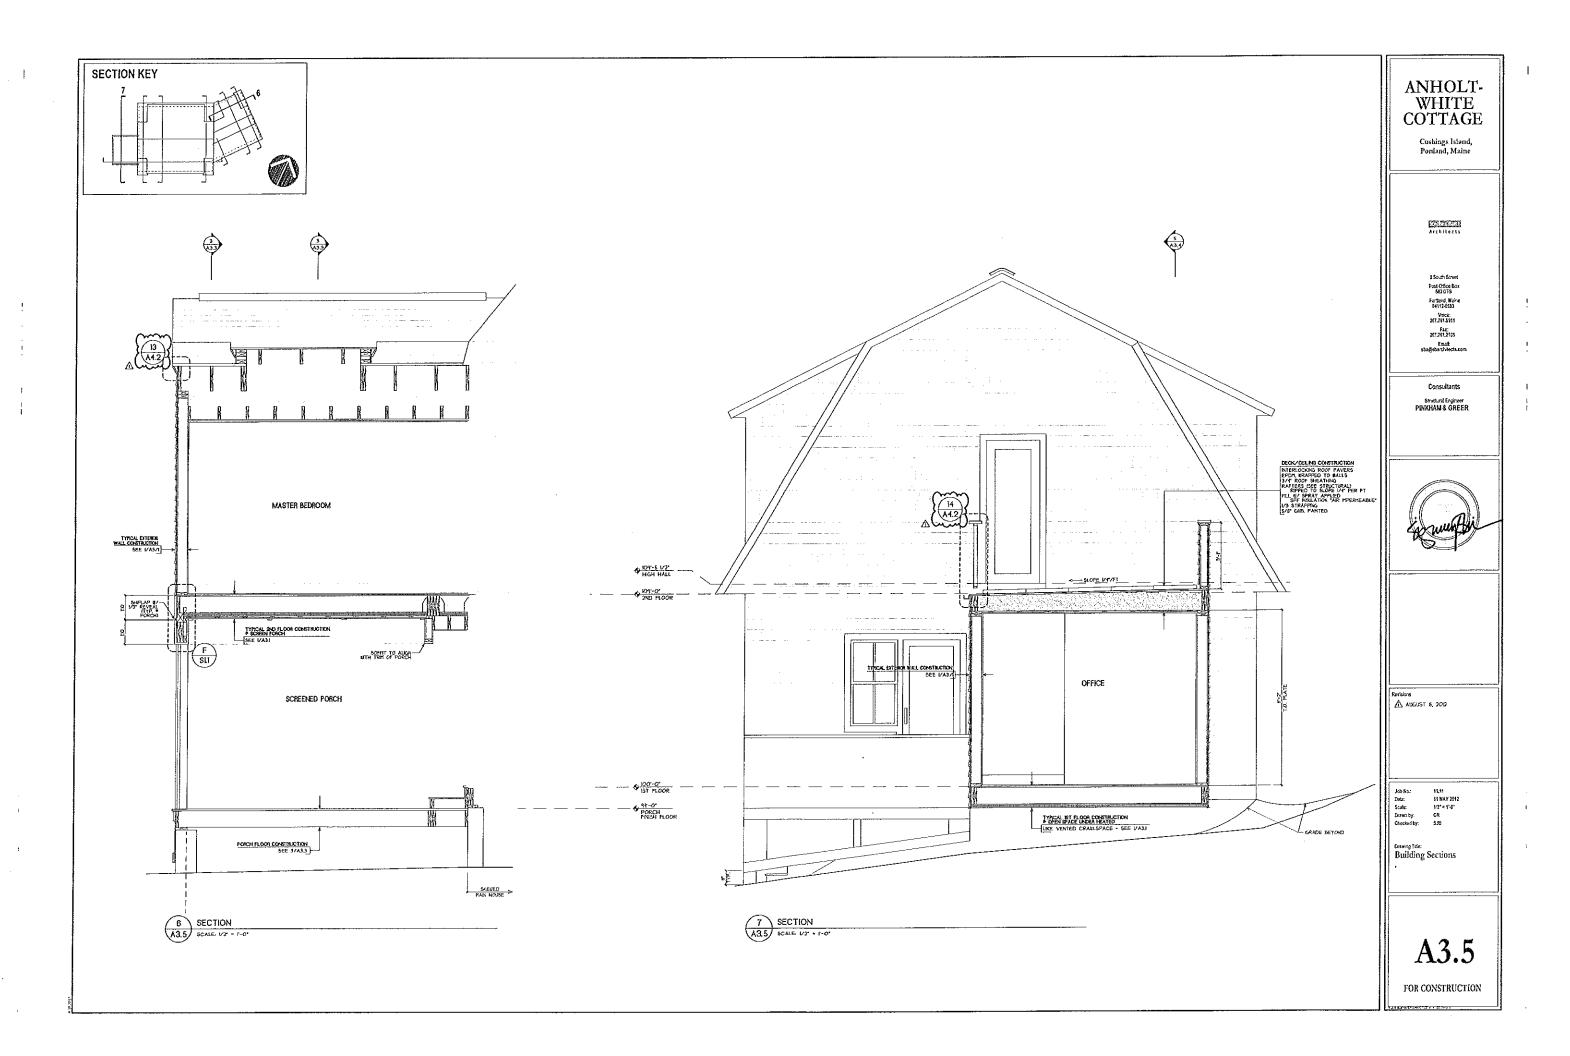

| Applicant<br>Checklist | Planner<br>Checklist<br>(internal) | Number of<br>Copies | Submittal Requirement                                                                                                                                                                                              |
|------------------------|------------------------------------|---------------------|--------------------------------------------------------------------------------------------------------------------------------------------------------------------------------------------------------------------|
| 1                      |                                    | 1                   | One (1) complete set of construction drawings must include:                                                                                                                                                        |
| /                      |                                    |                     | <ul> <li>Cross section with framing details</li> </ul>                                                                                                                                                             |
|                        |                                    |                     | Floor plans and elevations to scale                                                                                                                                                                                |
| 1                      |                                    |                     | <ul> <li>Stair details including dimensions of: rise/run, head room,<br/>guards/handrails, baluster space</li> </ul>                                                                                               |
|                        |                                    |                     | <ul> <li>Window and door schedules</li> </ul>                                                                                                                                                                      |
| /                      |                                    |                     | <ul> <li>Foundation plans w/required drainage and damp proofing,<br/>if applicable</li> </ul>                                                                                                                      |
|                        |                                    |                     | <ul> <li>Detail egress requirements and fire separation, if applicable</li> </ul>                                                                                                                                  |
| 1                      |                                    |                     | <ul> <li>Insulation R-factors of walls, ceilings &amp; floors &amp; U-factors of<br/>windows per the IEEC 2003</li> </ul>                                                                                          |
| 1                      |                                    |                     | <ul> <li>Deck construction including: pier layout, framing,<br/>fastenings, guards, stair dimensions</li> </ul>                                                                                                    |
| 1                      |                                    |                     | <ul> <li>As of September 16, 2010 all new construction of one and two<br/>family homes are required to be sprinkled in compliance with NFPA<br/>13D. This is required by City Code. (NFPA 101 2009 ed.)</li> </ul> |
| 1                      |                                    |                     | <ul> <li>Reduced plans or electronic files in pdf format are also<br/>required if original plans are larger than 11X17"</li> </ul>                                                                                 |