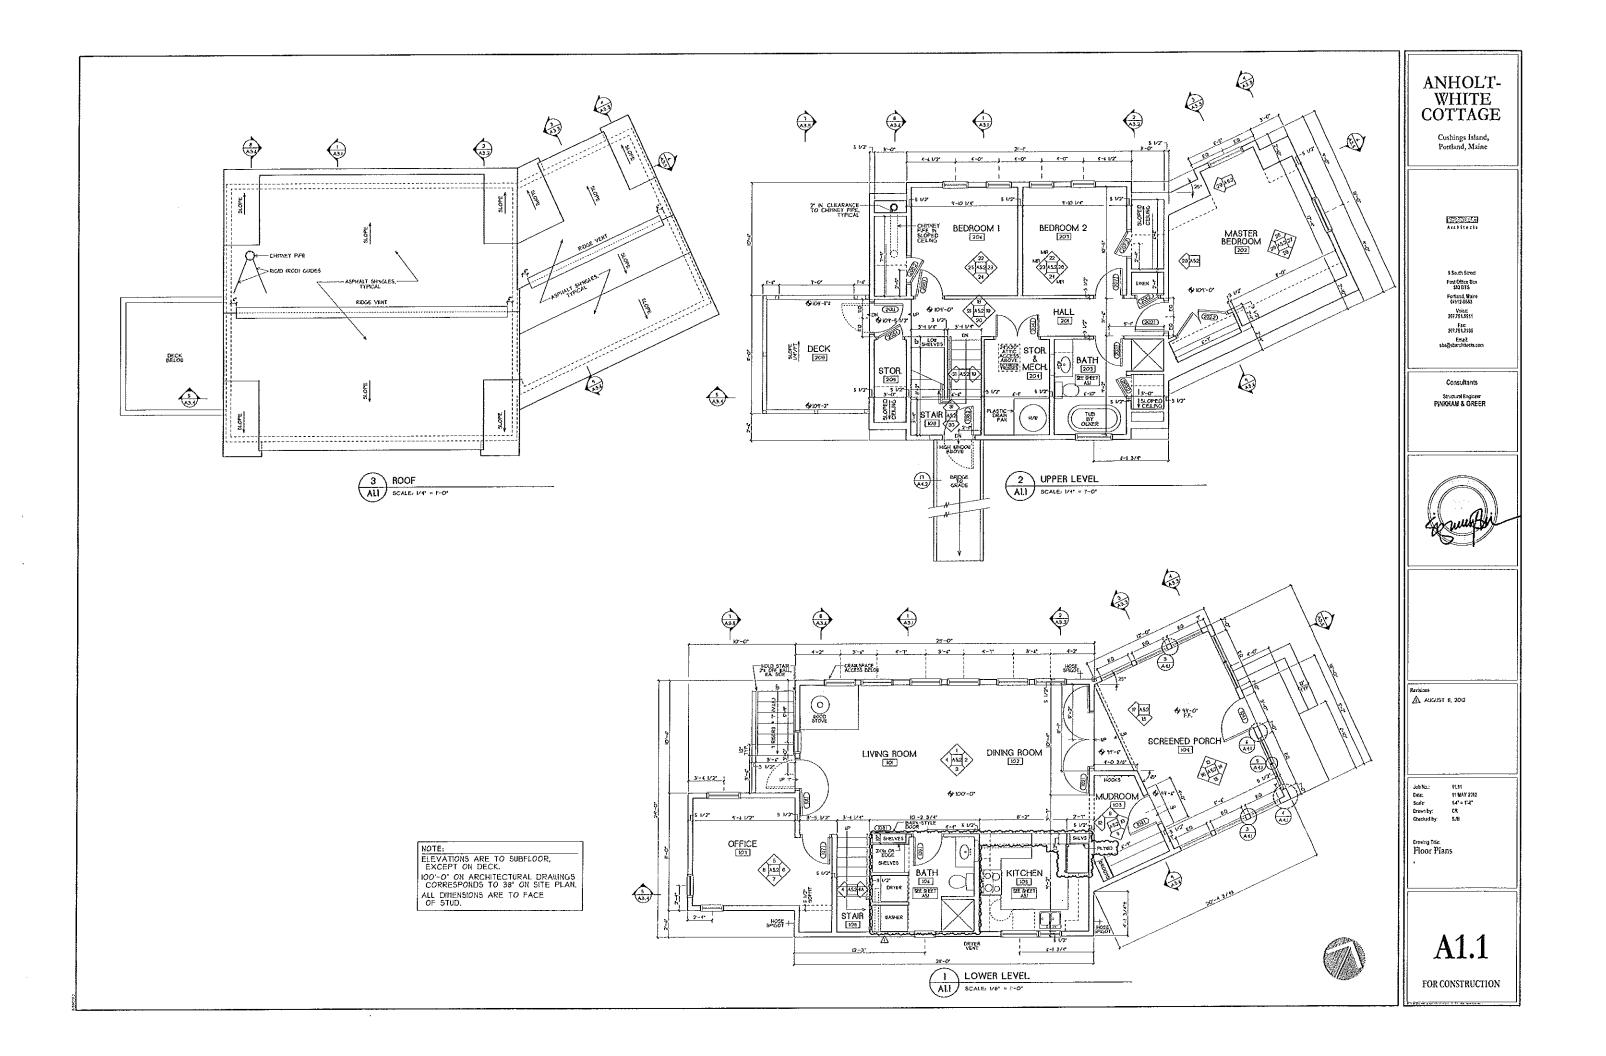

| Applicant<br>Checklist | Planner<br>Checklist<br>(internal) | Number of<br>Copies | Submittal Requirement                                                                                                                                                                                              |
|------------------------|------------------------------------|---------------------|--------------------------------------------------------------------------------------------------------------------------------------------------------------------------------------------------------------------|
| 1                      |                                    | 1                   | One (1) complete set of construction drawings must include:                                                                                                                                                        |
| /                      |                                    |                     | <ul> <li>Cross section with framing details</li> </ul>                                                                                                                                                             |
|                        |                                    |                     | Floor plans and elevations to scale                                                                                                                                                                                |
| 1                      |                                    |                     | <ul> <li>Stair details including dimensions of: rise/run, head room,<br/>guards/handrails, baluster space</li> </ul>                                                                                               |
|                        |                                    |                     | <ul> <li>Window and door schedules</li> </ul>                                                                                                                                                                      |
| /                      |                                    |                     | <ul> <li>Foundation plans w/required drainage and damp proofing,<br/>if applicable</li> </ul>                                                                                                                      |
|                        |                                    |                     | <ul> <li>Detail egress requirements and fire separation, if applicable</li> </ul>                                                                                                                                  |
| 1                      |                                    |                     | <ul> <li>Insulation R-factors of walls, ceilings &amp; floors &amp; U-factors of<br/>windows per the IEEC 2003</li> </ul>                                                                                          |
| 1                      |                                    |                     | <ul> <li>Deck construction including: pier layout, framing,<br/>fastenings, guards, stair dimensions</li> </ul>                                                                                                    |
| 1                      |                                    |                     | <ul> <li>As of September 16, 2010 all new construction of one and two<br/>family homes are required to be sprinkled in compliance with NFPA<br/>13D. This is required by City Code. (NFPA 101 2009 ed.)</li> </ul> |
| 1                      |                                    |                     | <ul> <li>Reduced plans or electronic files in pdf format are also<br/>required if original plans are larger than 11X17"</li> </ul>                                                                                 |