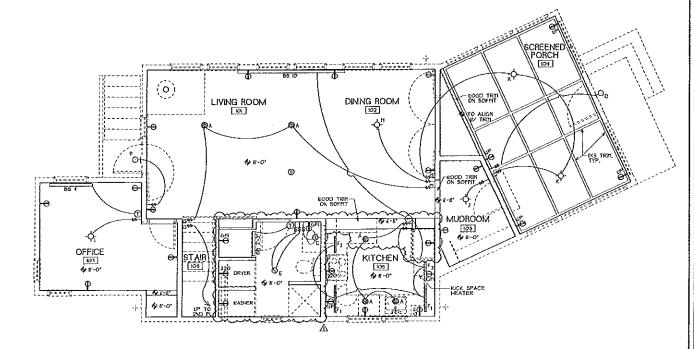

| Applicant<br>Checklist | Planner<br>Checklist<br>(internal) | Number of<br>Copies | Submittal Requirement                                                                                                                                                                                              |
|------------------------|------------------------------------|---------------------|--------------------------------------------------------------------------------------------------------------------------------------------------------------------------------------------------------------------|
| 1                      |                                    | 1                   | One (1) complete set of construction drawings must include:                                                                                                                                                        |
| /                      |                                    |                     | <ul> <li>Cross section with framing details</li> </ul>                                                                                                                                                             |
|                        |                                    |                     | Floor plans and elevations to scale                                                                                                                                                                                |
| 1                      |                                    |                     | <ul> <li>Stair details including dimensions of: rise/run, head room,<br/>guards/handrails, baluster space</li> </ul>                                                                                               |
|                        |                                    |                     | <ul> <li>Window and door schedules</li> </ul>                                                                                                                                                                      |
| /                      |                                    |                     | <ul> <li>Foundation plans w/required drainage and damp proofing,<br/>if applicable</li> </ul>                                                                                                                      |
|                        |                                    |                     | <ul> <li>Detail egress requirements and fire separation, if applicable</li> </ul>                                                                                                                                  |
| 1                      |                                    |                     | <ul> <li>Insulation R-factors of walls, ceilings &amp; floors &amp; U-factors of<br/>windows per the IEEC 2003</li> </ul>                                                                                          |
| 1                      |                                    |                     | <ul> <li>Deck construction including: pier layout, framing,<br/>fastenings, guards, stair dimensions</li> </ul>                                                                                                    |
| 1                      |                                    |                     | <ul> <li>As of September 16, 2010 all new construction of one and two<br/>family homes are required to be sprinkled in compliance with NFPA<br/>13D. This is required by City Code. (NFPA 101 2009 ed.)</li> </ul> |
| 1                      |                                    |                     | <ul> <li>Reduced plans or electronic files in pdf format are also<br/>required if original plans are larger than 11X17"</li> </ul>                                                                                 |