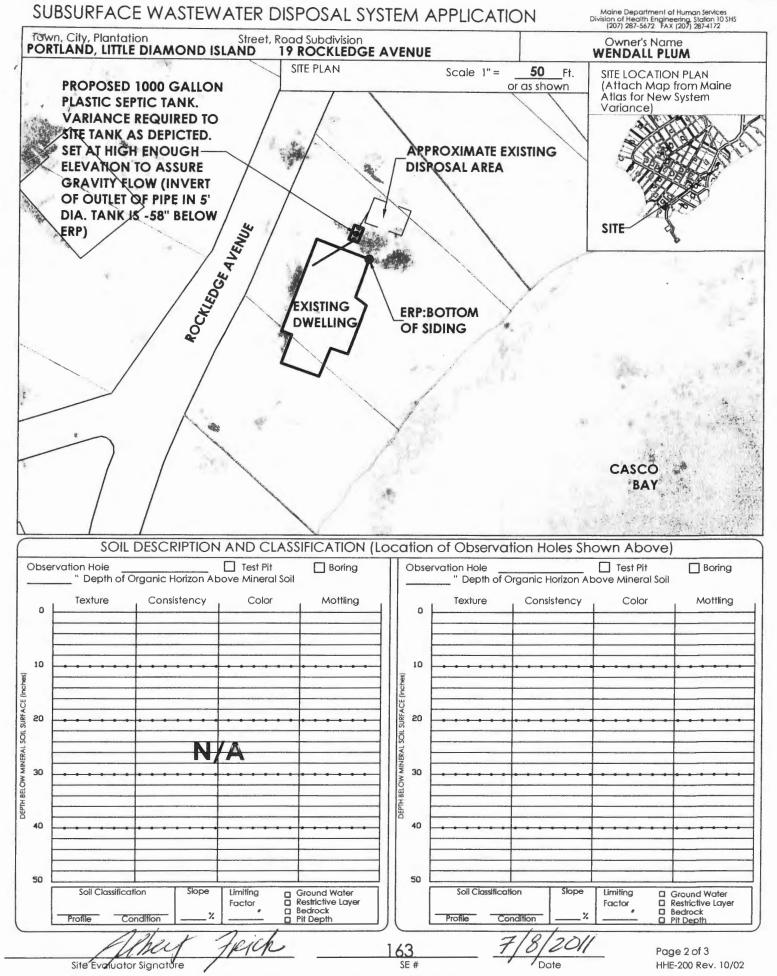

| GENERAL INFORMATION Town of POP                                                                                                                                                                                                                                                                                                                                                                                                                                                                                                                                          | RTLAND, LITTLE DIAMOND ISLAND                                                                                                                                                                                                                                           |
|--------------------------------------------------------------------------------------------------------------------------------------------------------------------------------------------------------------------------------------------------------------------------------------------------------------------------------------------------------------------------------------------------------------------------------------------------------------------------------------------------------------------------------------------------------------------------|-------------------------------------------------------------------------------------------------------------------------------------------------------------------------------------------------------------------------------------------------------------------------|
| Property Owner's Name: WENDAL PLUM                                                                                                                                                                                                                                                                                                                                                                                                                                                                                                                                       | Tel. No.: <b>773-9600</b>                                                                                                                                                                                                                                               |
| System's Location: 19 ROCKLEDGE AVENUE, LITTLE DIAMOND AVENUE                                                                                                                                                                                                                                                                                                                                                                                                                                                                                                            |                                                                                                                                                                                                                                                                         |
| Property Owner's Address: PO BOX 7911, LITTLE DIAMOND ISLAND PORTLA                                                                                                                                                                                                                                                                                                                                                                                                                                                                                                      | AND, ME Zip Code                                                                                                                                                                                                                                                        |
| e-mail address:                                                                                                                                                                                                                                                                                                                                                                                                                                                                                                                                                          |                                                                                                                                                                                                                                                                         |
| The subsurface wastewater disposal system design for the subject property requires a the Subsurface Wastewater Disposal Rules. This variance requires I local approval                                                                                                                                                                                                                                                                                                                                                                                                   |                                                                                                                                                                                                                                                                         |
| SPECIFIC VARIANCE REQUESTED (To be filled in by Site Evaluator. Use additional                                                                                                                                                                                                                                                                                                                                                                                                                                                                                           | al sheets if needed.) SECTION OF RULE                                                                                                                                                                                                                                   |
| 1. REPLACEMENT SEPTIC TANK LOCATED 5' FROM EXISTING DWELLING                                                                                                                                                                                                                                                                                                                                                                                                                                                                                                             | SEC. 8, TABLE 8A                                                                                                                                                                                                                                                        |
| 2                                                                                                                                                                                                                                                                                                                                                                                                                                                                                                                                                                        |                                                                                                                                                                                                                                                                         |
| SITE EVALUATOR                                                                                                                                                                                                                                                                                                                                                                                                                                                                                                                                                           |                                                                                                                                                                                                                                                                         |
| When a property is found to be unsuitable for subsurface wastewater disposal by a lice owner. If the property owner, after exploring all other alternatives, wishes to request a opinion feels the variance request is justified and the site limitations can be overcome. The Evaluator shall list the specific variances necessary plus describe below the prop describe how the specific site limitations are to be overcome, and provide any other subpartment. Attach a separate sheet if necessary.         1,       ALBERT       FRICK       , S.E., certify that | a variance to the Ruhes, and the Evaluator in his professional<br>, he shall document the soil and site conditions on the Application.<br>osed system design and function. The Evaluator shall further<br>upport documentation as required pror to consideration by the |
| installed which will completely satisfy all the Rule requirements. In my judgment, the alternative available; enhances the potential of the site for subsurface wastewater disp                                                                                                                                                                                                                                                                                                                                                                                          | proposed system design on the attached Application is the best                                                                                                                                                                                                          |
| SIGNATORE OF SITE EVALUATOR                                                                                                                                                                                                                                                                                                                                                                                                                                                                                                                                              | DATE                                                                                                                                                                                                                                                                    |
| PROPERTX OWNER<br>I, am there owner, agent<br>installation on the Application is not in total compliance with the Rules. Should the pro-<br>have performed their duties in a reasonable and proper manner, and I will promptly no<br>required by the Rules. By signing the variance request form, I acknowledge permission<br>to perform such duties as may be necessary to evaluate the variance request.                                                                                                                                                               | otify the Local Plumbing Inspector and make any corrections                                                                                                                                                                                                             |