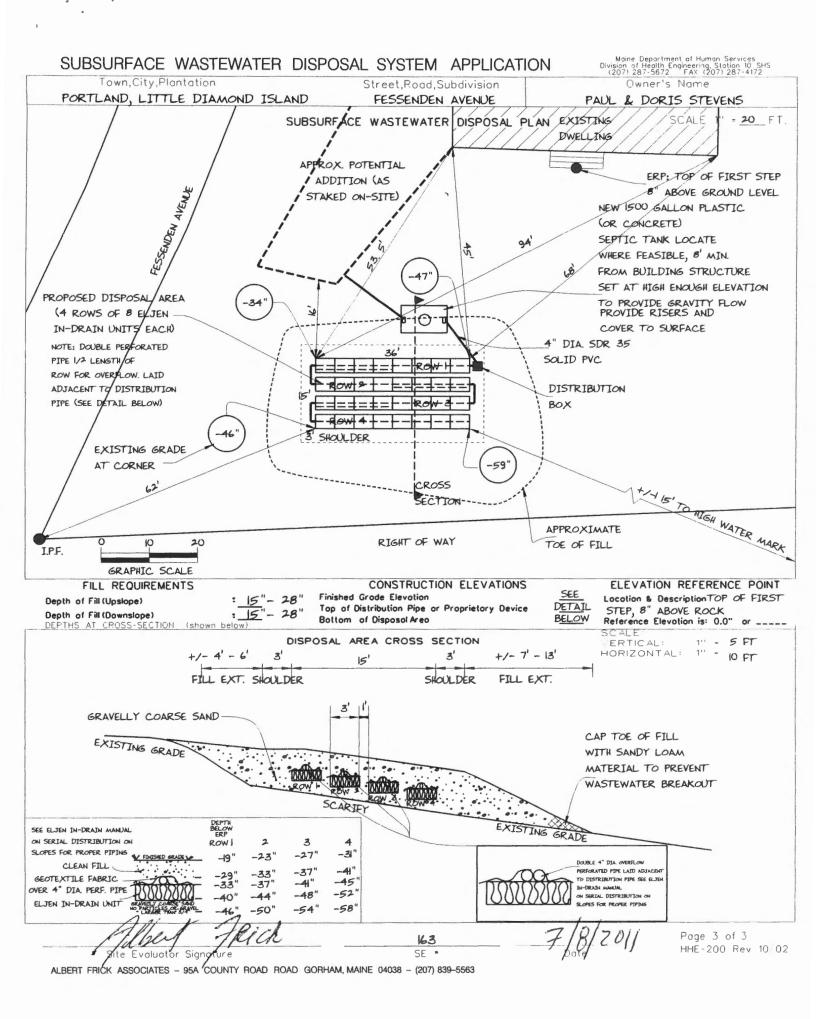

| this property and state<br>ater Disposal Rules (10<br>7           | that the data $-144A$ CM<br>B/2C<br>Date                                         | RECEIVED                                                                                                                                                                                                                                                                       |



ALBERT FRICK ASSOCIATES - 95A COUNTY ROAD ROAD GORHAM, MAINE 04038 - (207) 839-5563

HHE-200 Rev. 10/02





| PORTLAND, LITTLE DIAMOND ISLAND | FESSENDEN AVENUE | PAUL & DORIS STEVENS |
|---------------------------------|------------------|----------------------|
| ,,                              |                  |                      |

TOWN

## LOCATION

## APPLICANT'S NAME

1) The Plumbing and Subsurface Wastewater Disposal Rules adopted by the State of Maine, Division of Health and Human Services pursuant to 22 M.R.S.A. § 42 (the "Rules") are incorporated herein by reference and made a part of this application and shall be consulted by the owner/applicant, the system installer and/or building contractor for further construction details and material specifications. The system Installer should contact Albert Frick Associates, Inc. 839-5563, if there are any questions concerning material