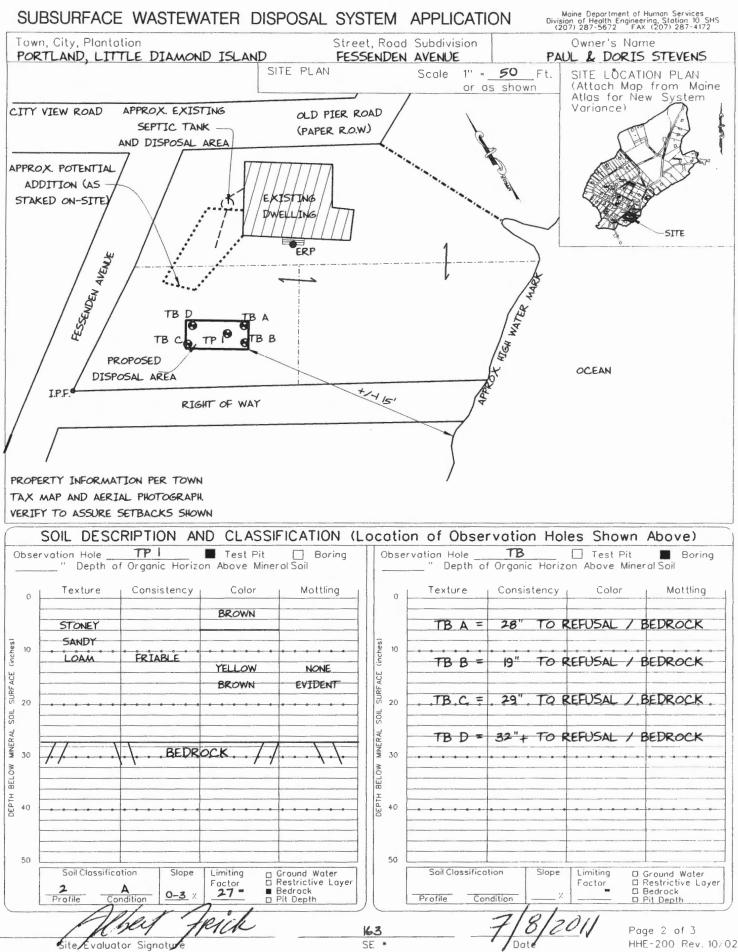

| this property and state<br>ater Disposal Rules (10<br>7           | that the data $-144A$ CM<br>B/2C<br>Date                                         | RECEIVED                                                                                                                                                                                                                                                                       |



ALBERT FRICK ASSOCIATES - 95A COUNTY ROAD ROAD GORHAM, MAINE 04038 - (207) 839-5563

HHE-200 Rev. 10/02





| PORTLAND, LITTLE DIAMOND ISLAND | FESSENDEN AVENUE | PAUL & DORIS STEVENS |
|---------------------------------|------------------|----------------------|
| ,,                              |                  |                      |

TOWN

## LOCATION

## APPLICANT'S NAME

1) The Plumbing and Subsurface Wastewater Disposal Rules adopted by the State of Maine, Division of Health and Human Services pursuant to 22 M.R.S.A. § 42 (the "Rules") are incorporated herein by reference and made a part of this application and shall be consulted by the owner/applicant, the system installer and/or building contractor for further construction details and material specifications. The system Inst