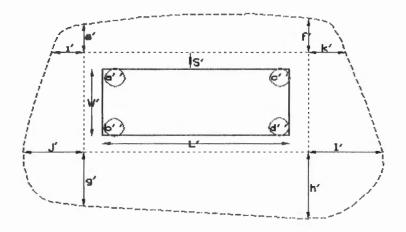

## **Fill Estimation Worksheet**

Town: PORTLAND, LITTLE DIAMOND Project owner/applicant: STEVENS Address: Albert Frick Associates Inc. 95A County Road Gorham, Me 04038 839-5563 FAX - 839-5564 E-Mail - AFA@Maine.RR.Com

This worksheet is being provided as a complimentary tool to assist in estimating the **approximate** amount of fill required to construct the proposed system. This worksheet does not substitute for a personal visit to the site for your own estimate. These calculations are intended to serve as a check to your work. Site features beyond the model (terrain) can vary to effect model projections.

|   | Length (L)           | 36 feet     |  |
|---|----------------------|-------------|--|
|   | Width (W)            | 15 feet     |  |
|   | Shoulder (S)         | 3 feet      |  |
|   | Depth of fill:       |             |  |
|   | upper left (a)       | 27 inches   |  |
|   | upper right (c)      | 34 inches   |  |
|   | lower left (b)       | 27 inches   |  |
|   | lower right (d)      | 34 inches   |  |
|   | Fill Extension:      |             |  |
|   | left up (e)          | 4 feet      |  |
|   | right up (f)         | 6 feet      |  |
|   | left down (g)        | 7 feet      |  |
|   | right down (h)       | 14 feet     |  |
|   | upper left (i)       | 4 feet      |  |
|   | lower left (j)       | 7 feet      |  |
|   | upper right (k)      | 6 feet      |  |
|   | lower right (I)      | 14 feet     |  |
| 1 |                      |             |  |
| 1 | Cost of fill per yar | rd= \$ 0.00 |  |

| Body                                | 84 cubic yards  |  |  |  |
|-------------------------------------|-----------------|--|--|--|
| Fill Down                           | 21 cubic yards  |  |  |  |
| Fill Up                             | 10 cubic yards  |  |  |  |
| Fill left                           | 5 cubic yards   |  |  |  |
| Fill right                          | 12 cubic yards  |  |  |  |
| Fill upleft                         | 1 cubic yards   |  |  |  |
| Fill upright                        | 1 cubic yards   |  |  |  |
| Fill dwnleft                        | 2 cubic yards   |  |  |  |
| Fill dwnright                       | 6 cubic yards   |  |  |  |
|                                     |                 |  |  |  |
| SubTotal=                           | 142 cubic yards |  |  |  |
| Shrinkage %=                        | 15 %            |  |  |  |
| Total Backfill                      | 163 cubic yards |  |  |  |
| Adjusted cost of Total<br>Backfill= |                 |  |  |  |