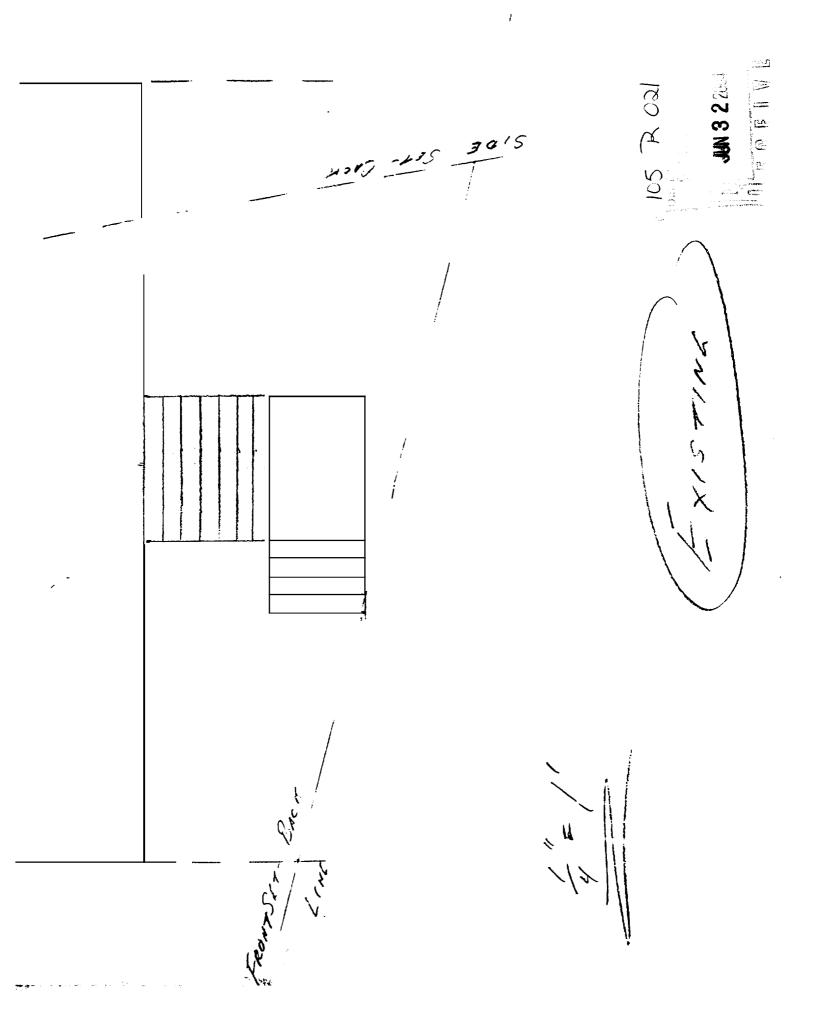

13 Jun 2004

REVISES / ADDITIONAL DEDWINGS FOR POND COTTACE PROFECT, FESSENDEN AVE, LITTLE Diamono Ising. Application submitted 23 June 2004. REVISION REQUEST PER 7/13 TELEPHONE CONVERSATION WITH TAMMY MUNSON.

Sever to = 1 Section A.M. Are Franing Morris ind hersure Trenses VG or use O.C. Ja into posts, Paires 2+8'SAIT 16. 0.C. 15.5 1111 8" CONGRETE PIERS 61125 FOOTING 3t FEET CELEUN To BEDROCK OK TO 4 2X/2 STRIKERS -1 Proposes FX. ATING `` porro Tweelson Swan Turne Dra 0 + 6 GANDE I W I I A A 105 7 Cal Bro Rock TIDELS COLLD JUN 3 2 2000

Sever to " 1" Section A.J. Are FRAMING MATRA INC Verseiner Trennes 6 or was O.C. a INTO DOSTS, Points 2x8's Lit 16" 0, C. 111 00 C1125 FOOTING 3t FERT Decon TO BEDROCK ON TO Concaute Piers 4 28/2 STRINGERS -7's Rise, 11'2" Ren Y Propose 2 105 R 21 E G E L **3** 2 5 EXISTING Dorro THREELER SHARTHING AND 00 × 10 Grade CLECCA ROLLD Bro Rock