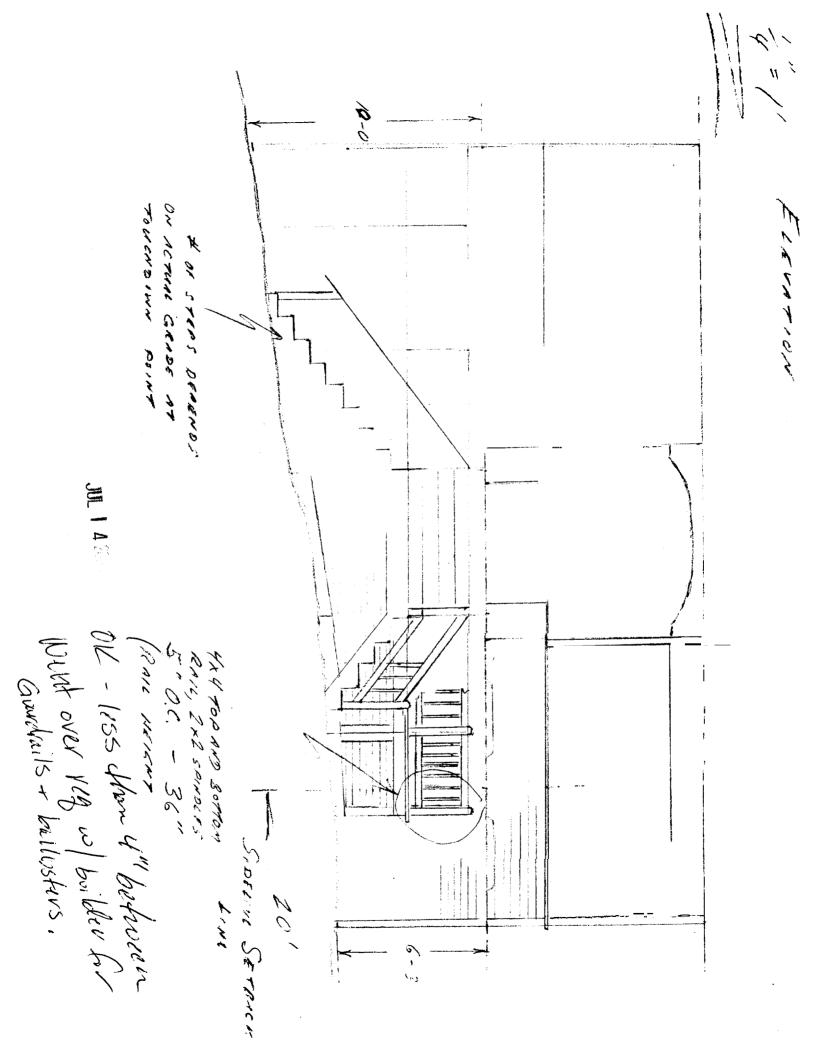

Sever to = 1 Section A.M. Are Franing Morris ind hersure Trenses VG or use O.C. Ja into posts, Paires 2+8'SAIT 16. 0.C. 15.5 1111 8" CONGRETE PIERS 61125 FOOTING 3t FEET CELEUN To BEDROCK OK TO 4 2X/2 STRIKERS -1 Proposes FX. ATING `` porro Tweelson Swan Turne Dra 0 + 6 GANDE I W I I A A 105 7 Cal Bro Rock TIDELS COLLD JUN 3 2 2000

Sever to " 1" Section A.J. Are FRAMING MATRA INC Verseiner Trennes 6 or was O.C. a INTO DOSTS, Points 2x8's Lit 16" 0, C. 111 00 C1125 FOOTING 3t FERT Decon TO BEDROCK ON TO Concaute Piers 4 28/2 STRINGERS -7's Rise, 11'2" Ren Y Propose 2 105 R 21 E G E L **3** 2 5 EXISTING Dorro THREELER SHARTHING AND 00 × 10 Grade CLECCA ROLLD Bro Rock