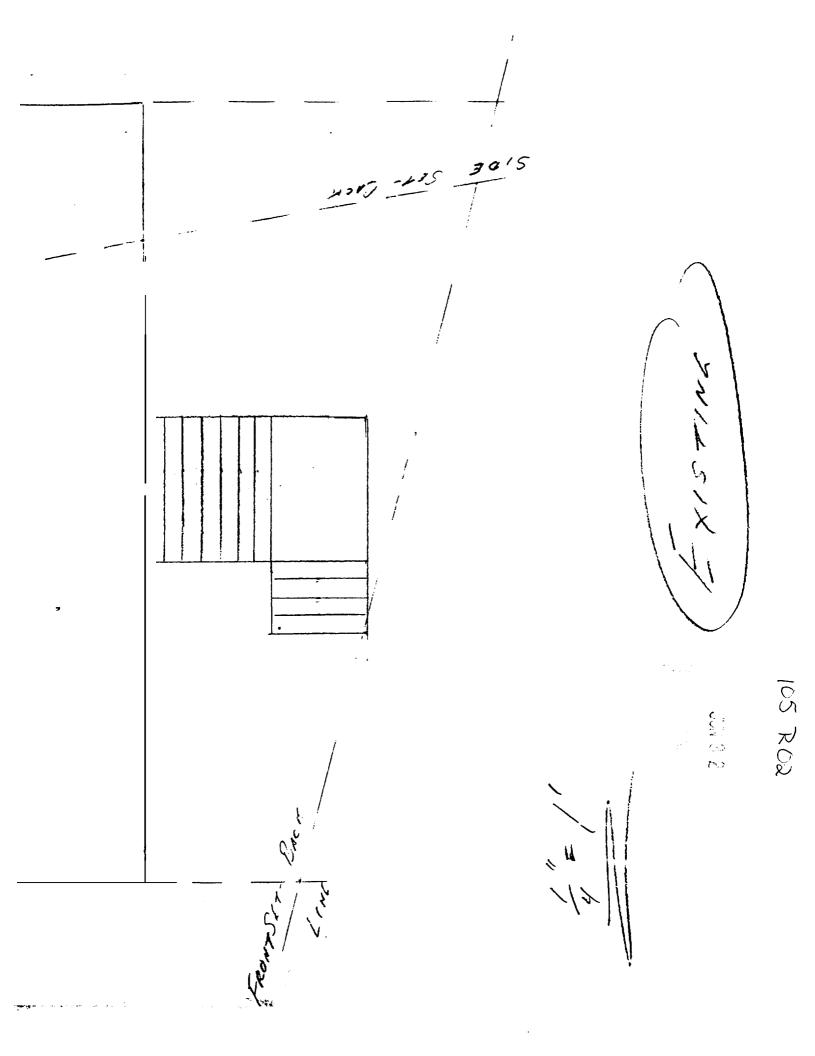

13 Jun 2004

REVISES / ADDITIONAL DEDWINGS FOR POND COTTACE PROFECT, FESSENDEN AVE, LITTLE Diamono Ising. Application submitted 23 June 2004. REVISION REQUEST PER 7/13 TELEPHONE CONVERSATION WITH TAMMY MUNSON.

Sever to = 1 Section A.M. Are Franing Morris ind hersure Trenses VG or use O.C. Ja into posts, Paires 2+8'SAIT 16. 0.C. 15.5 1111 8" CONGRETE PIERS 61125 FOOTING 3t FEET CELEUN To BEDROCK OK TO 4 2X/2 STRIKERS -1 Proposes FX. ATING `` porro Tweelson Swan Turne Dra 0 + 6 GANDE I W I I A A 105 7 Cal Bro Rock TIDELS COLLD JUN 3 2 2000

Sever to " 1" Section A.J. Are FRAMING MATRA INC Verseiner Trennes 6 or was O.C. a INTO DOSTS, Points 2x8's Lit 16" 0, C. 111 00 C1125 FOOTING 3t FERT Decon TO BEDROCK ON TO Concaute Piers 4 28/2 STRINGERS -7's Rise, 11'2" Ren Y Propose 2 105 R 21 E G E L **3** 2 5 EXISTING Dorro THREELER SHARTHING AND 00 × 10 Grade CLECCA ROLLD Bro Rock