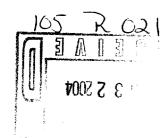

13 Jun 2004

REVISES / ADDITIONAL DEDWINGS FOR POND COTTACE PROFECT, FESSENDEN AVE, LITTLE Diamono Ising. Application submitted 23 June 2004. REVISION REQUEST PER 7/13 TELEPHONE CONVERSATION WITH TAMMY MUNSON.

Sever to = 1 Section A.M. Are Franing Morris ind hersure Trenses VG or use O.C. Ja into posts, Paires 2+8'SAIT 16. 0.C. 15.5 1111 8" CONGRETE PIERS 61125 FOOTING 3t FEET CELEUN To BEDROCK OK TO 4 2X/2 STRIKERS -1 Proposes FX. ATING `` porro Tweelson Swan Turne Dra 0 + 6 GANDE I W I I A A 105 7 Cal Bro Rock TIDELS COLLD JUN 3 2 2000

Sever to " 1" Section A.J. Are FRAMING MATRA INC Verseiner Trennes 6 or was O.C. a INTO DOSTS, Points 2x8's Lit 16" 0, C. 111 00 C1125 FOOTING 3t FERT Decon TO BEDROCK ON TO Concaute Piers 4 28/2 STRINGERS -7's Rise, 11'2" Ren Y Propose 2 105 R 21 E G E L **3** 2 5 EXISTING Dorro THREELER SHARTHING AND 00 × 10 Grade CLECCA ROLLD Bro Rock